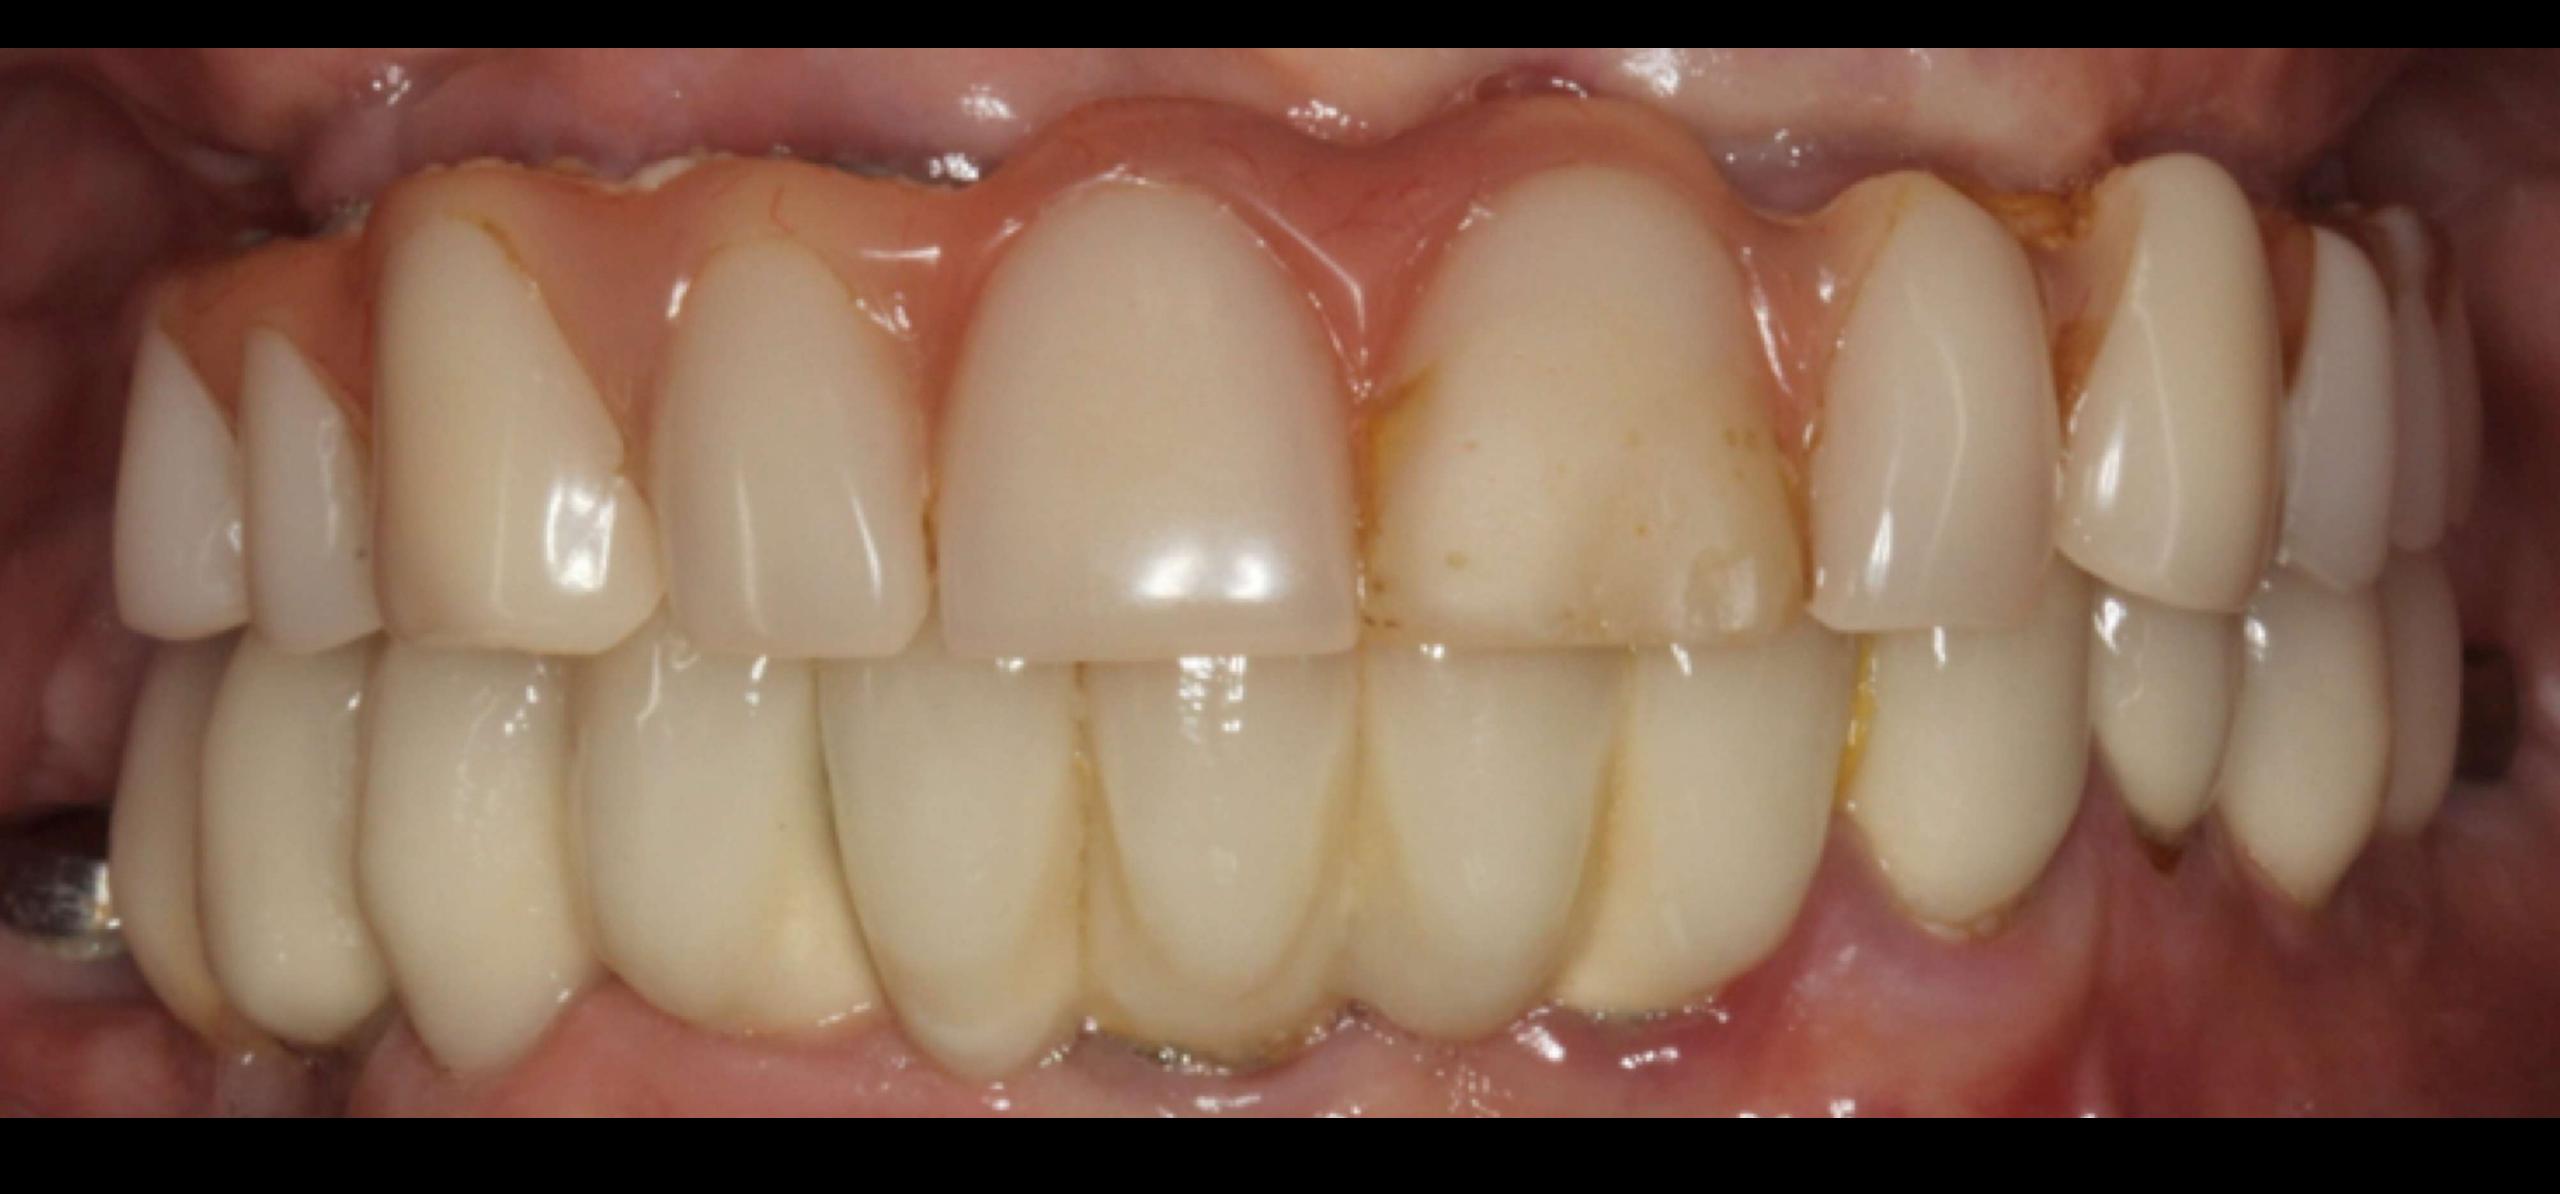

## Finish

Good prognosis

Poor prognosis

Welded tag
attaches
tooth

Definitive dentures fitted 9 months after extractions

Before After

Denture

Implant crowns