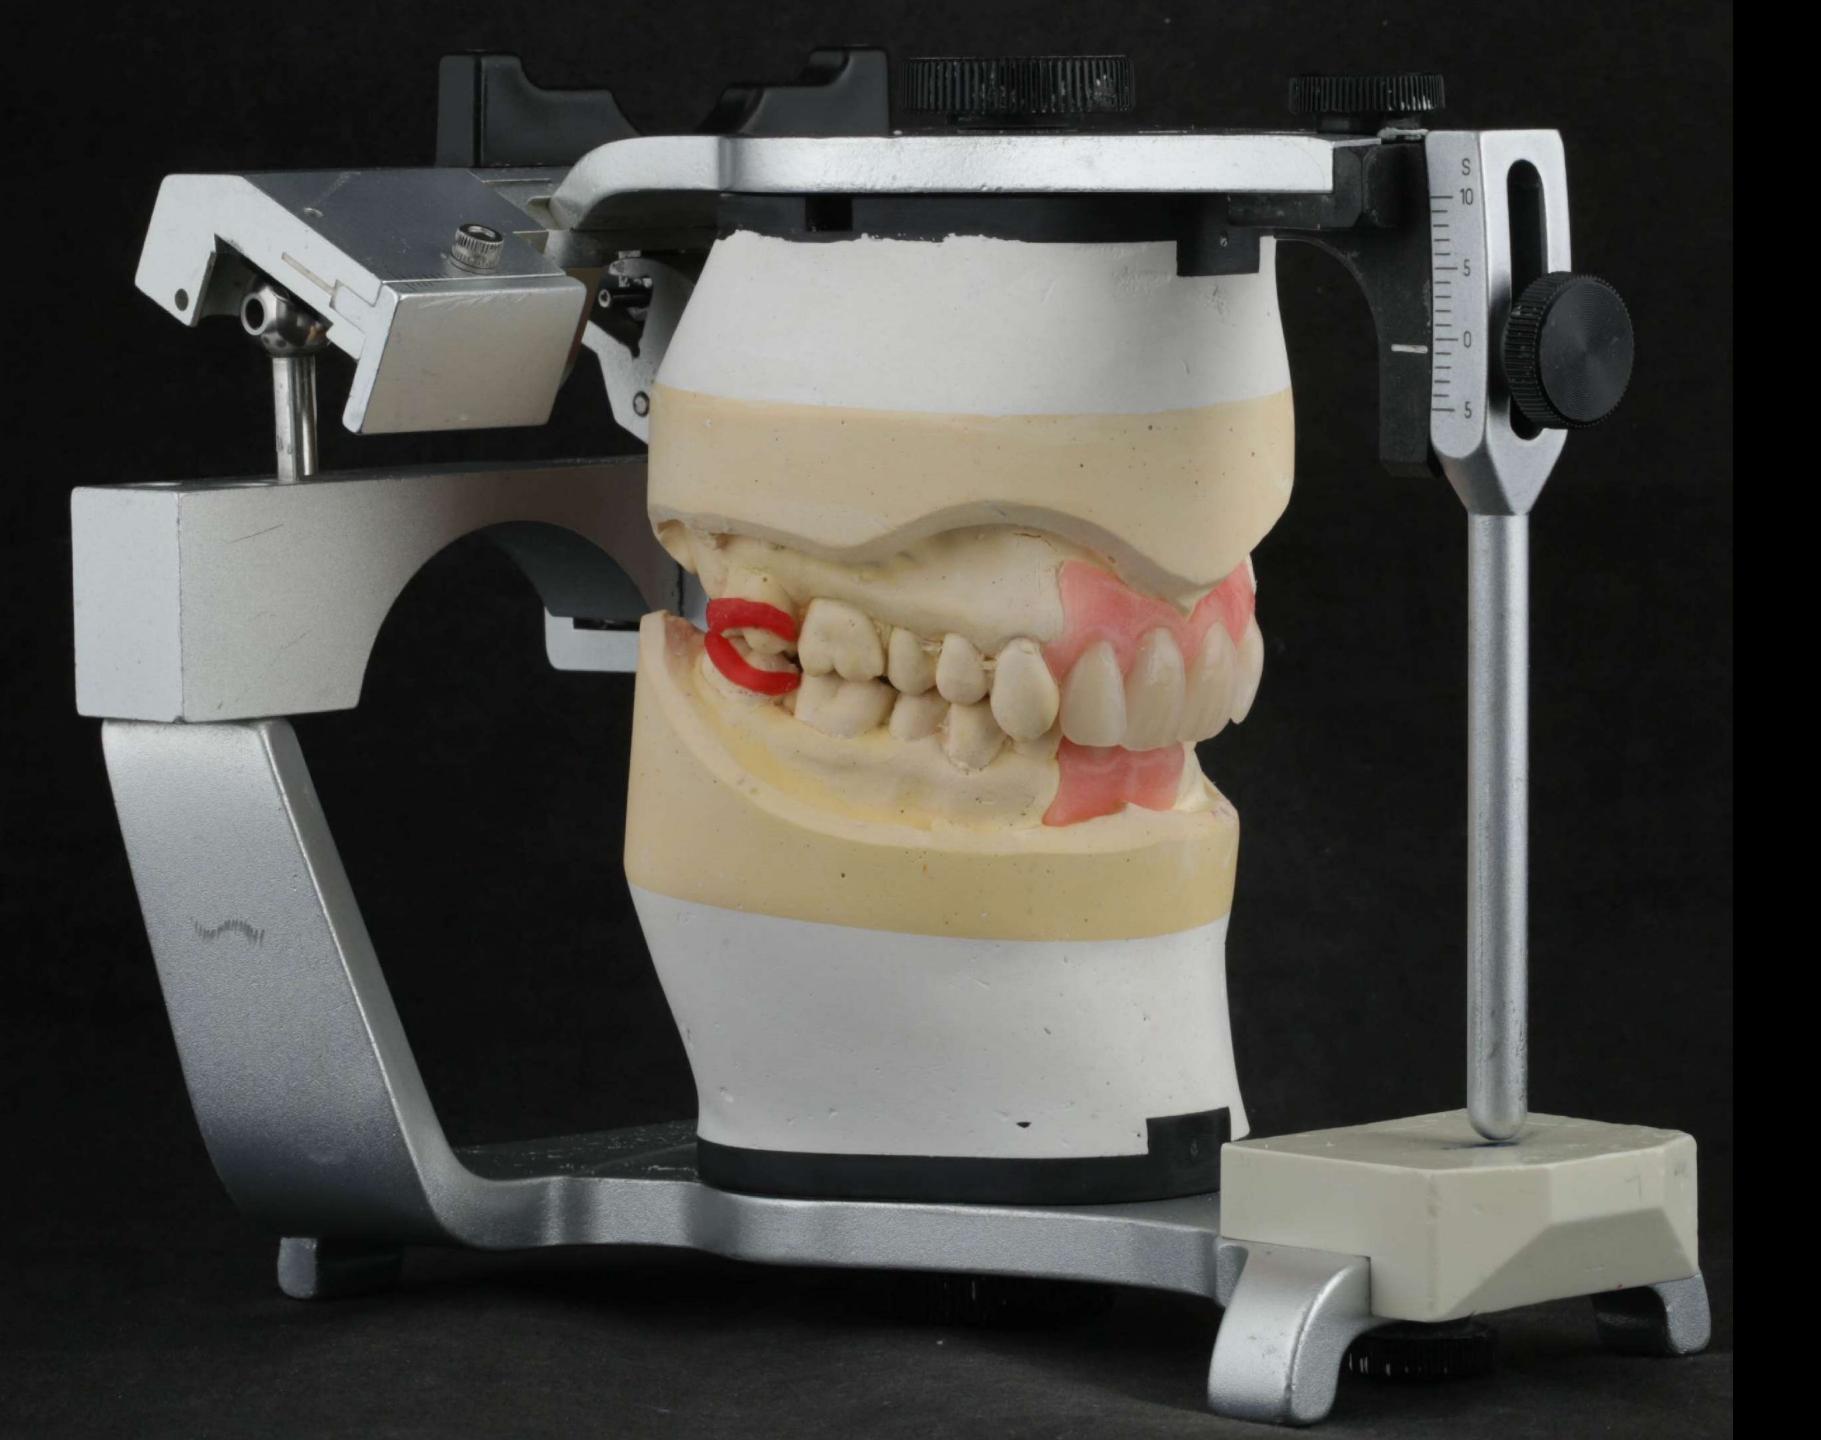

### Removable prosthodontics

Dentures rarely fit properly

Almost never adjust the collet edge

Lab reline

Lab reline