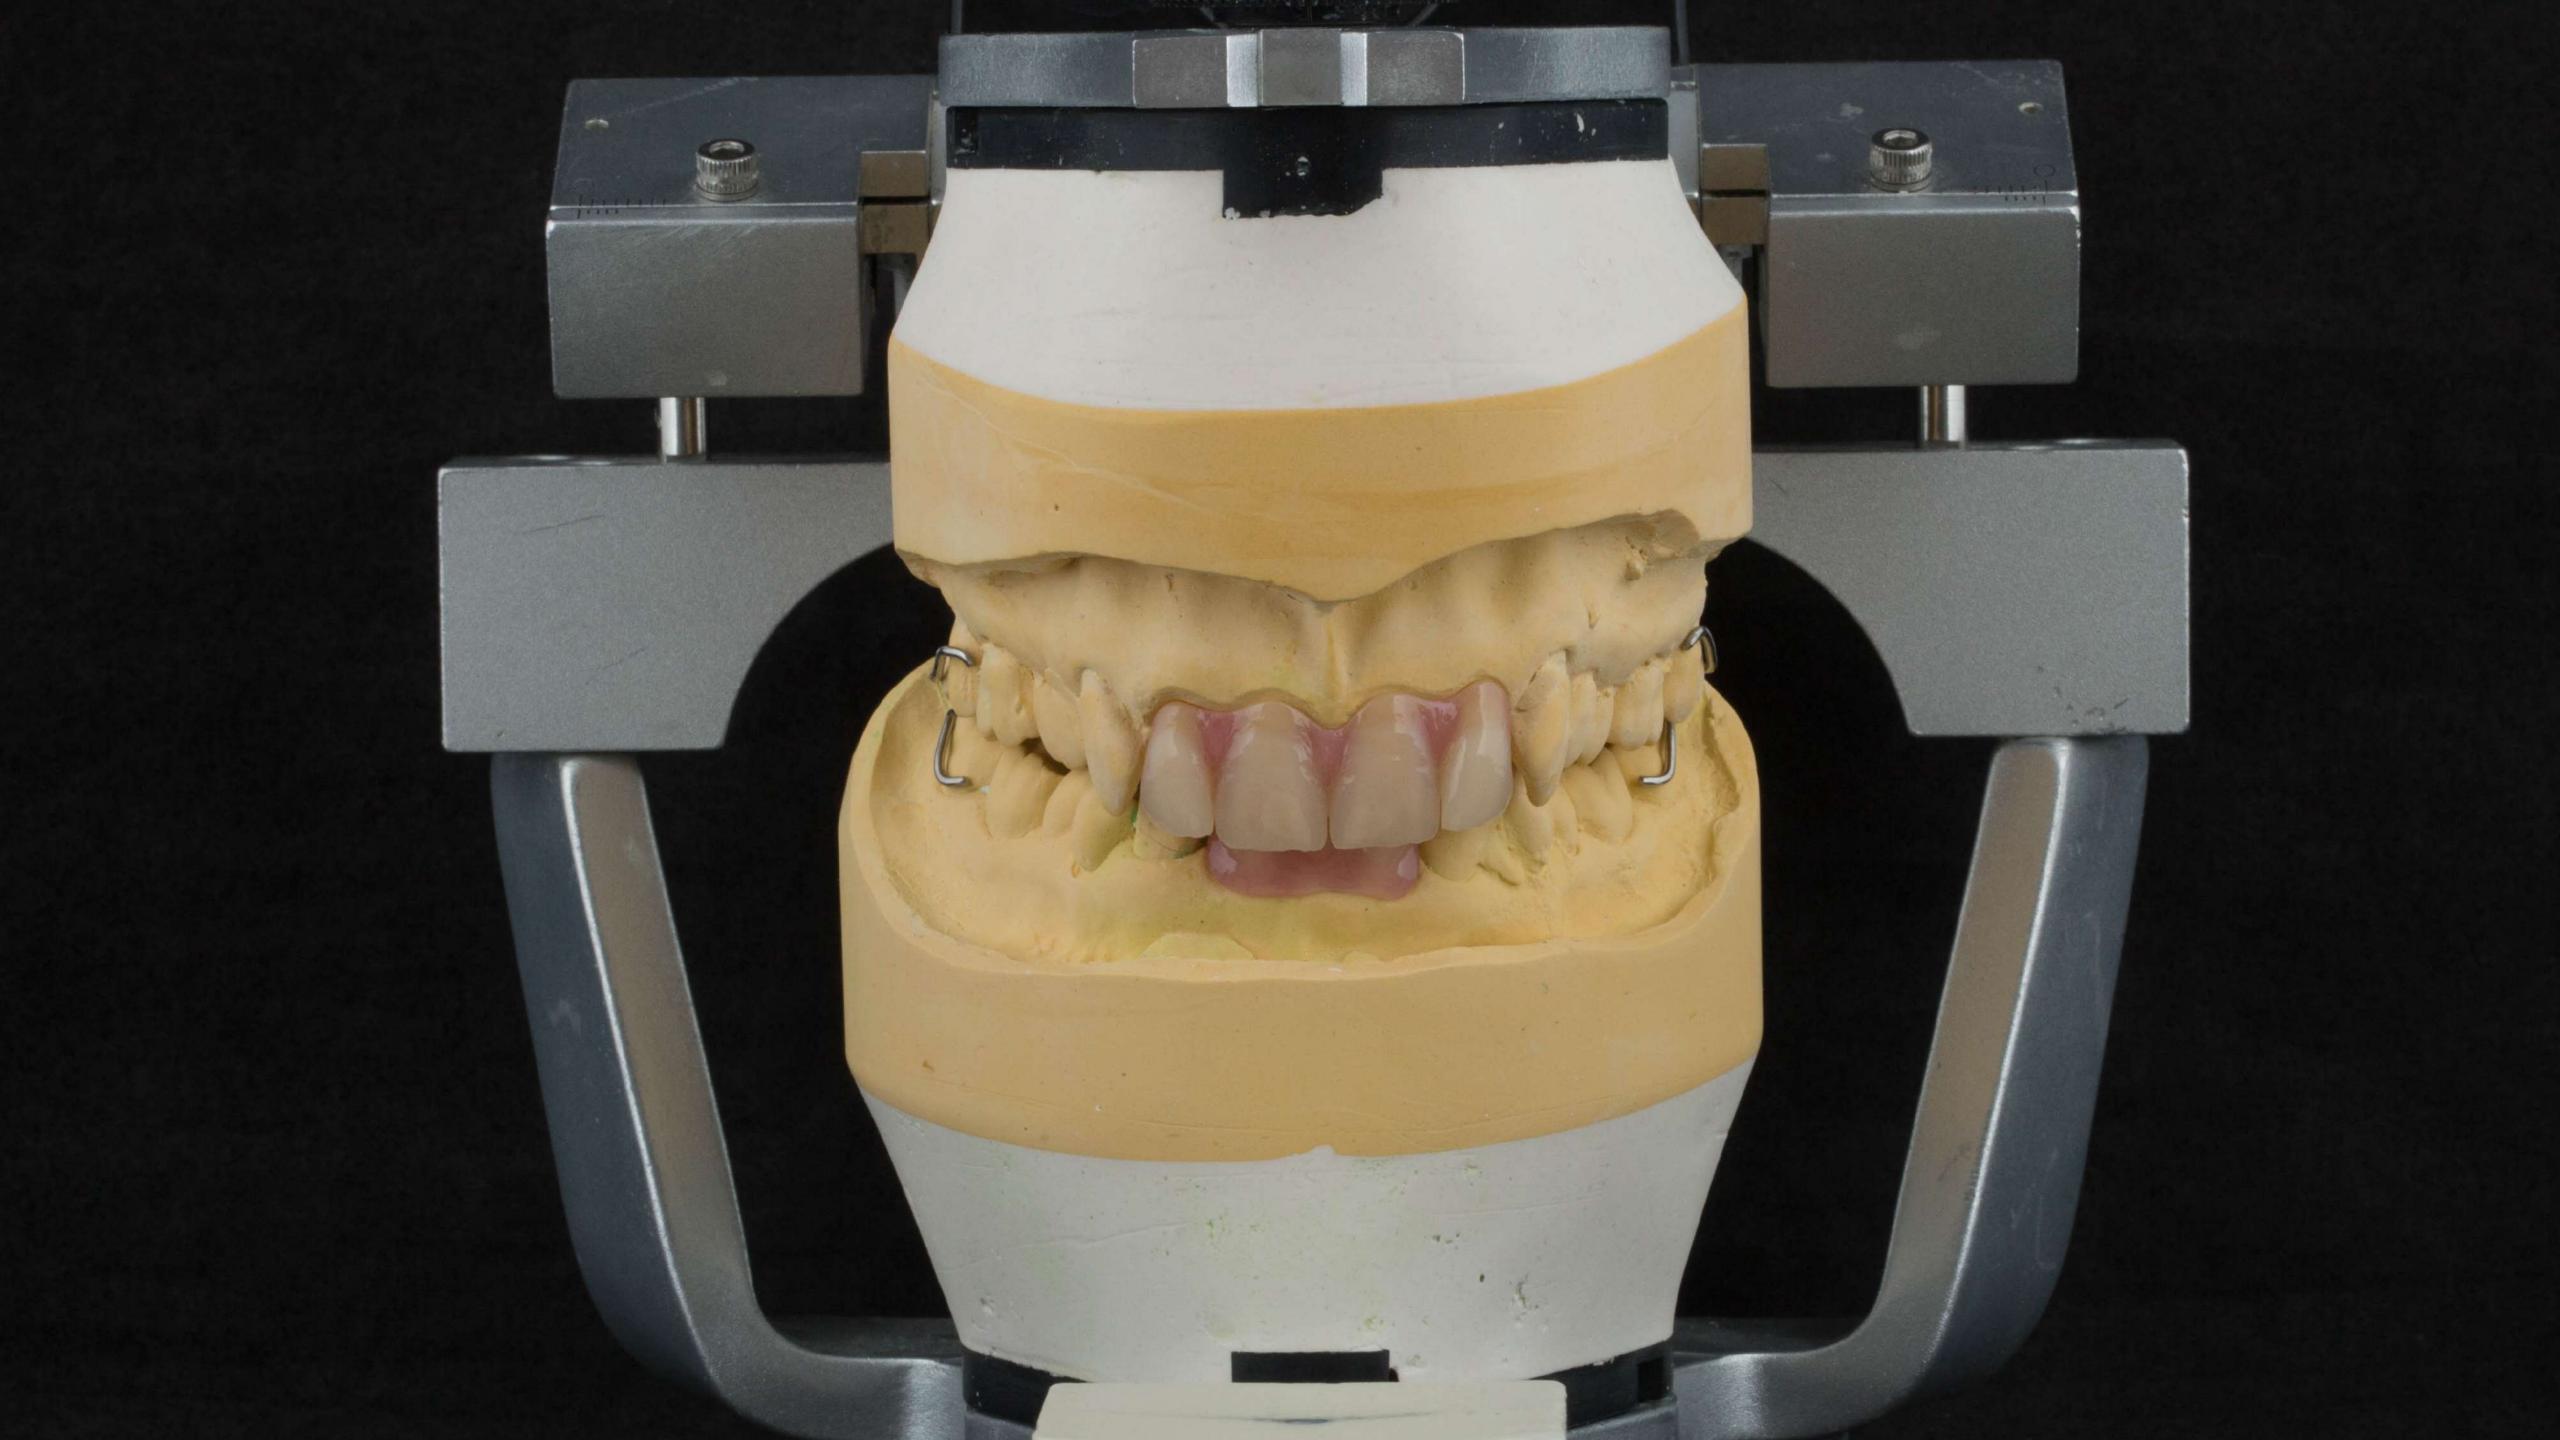

## Finish

Good prognosis

Poor prognosis

Welded tag
attaches
tooth

Definitive dentures fitted 9 months after extractions

Before After

Denture

Implant crowns