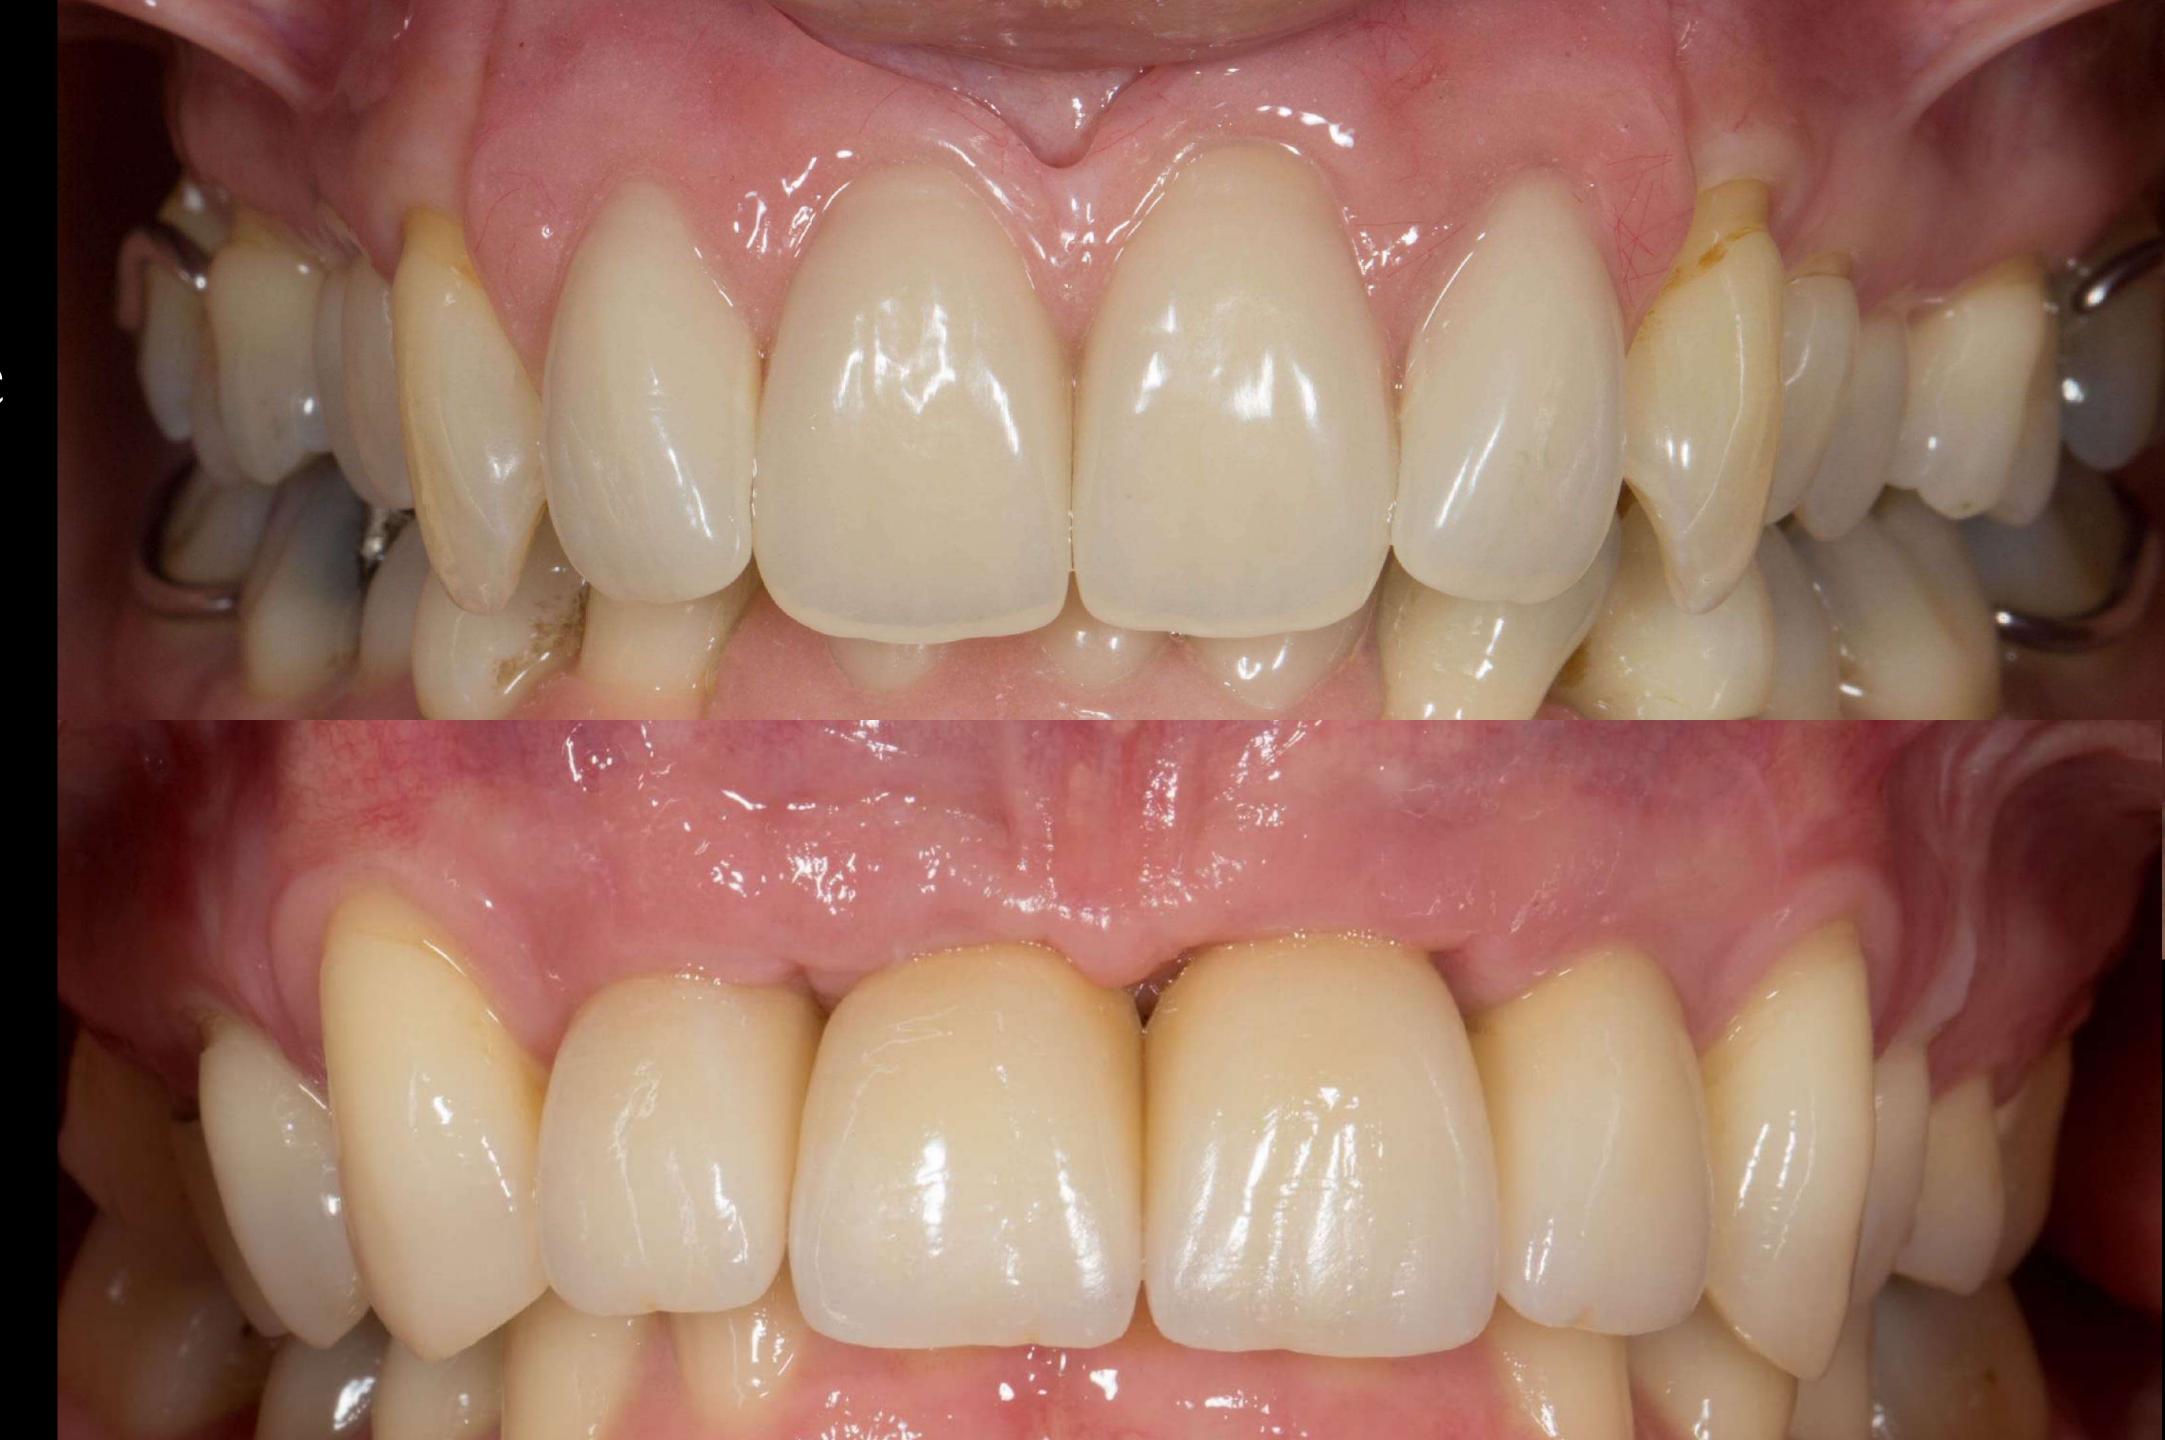

## Finish

Good prognosis

Poor prognosis

Welded tag
attaches
tooth

Definitive dentures fitted 9 months after extractions

Before After

Denture

Implant crowns