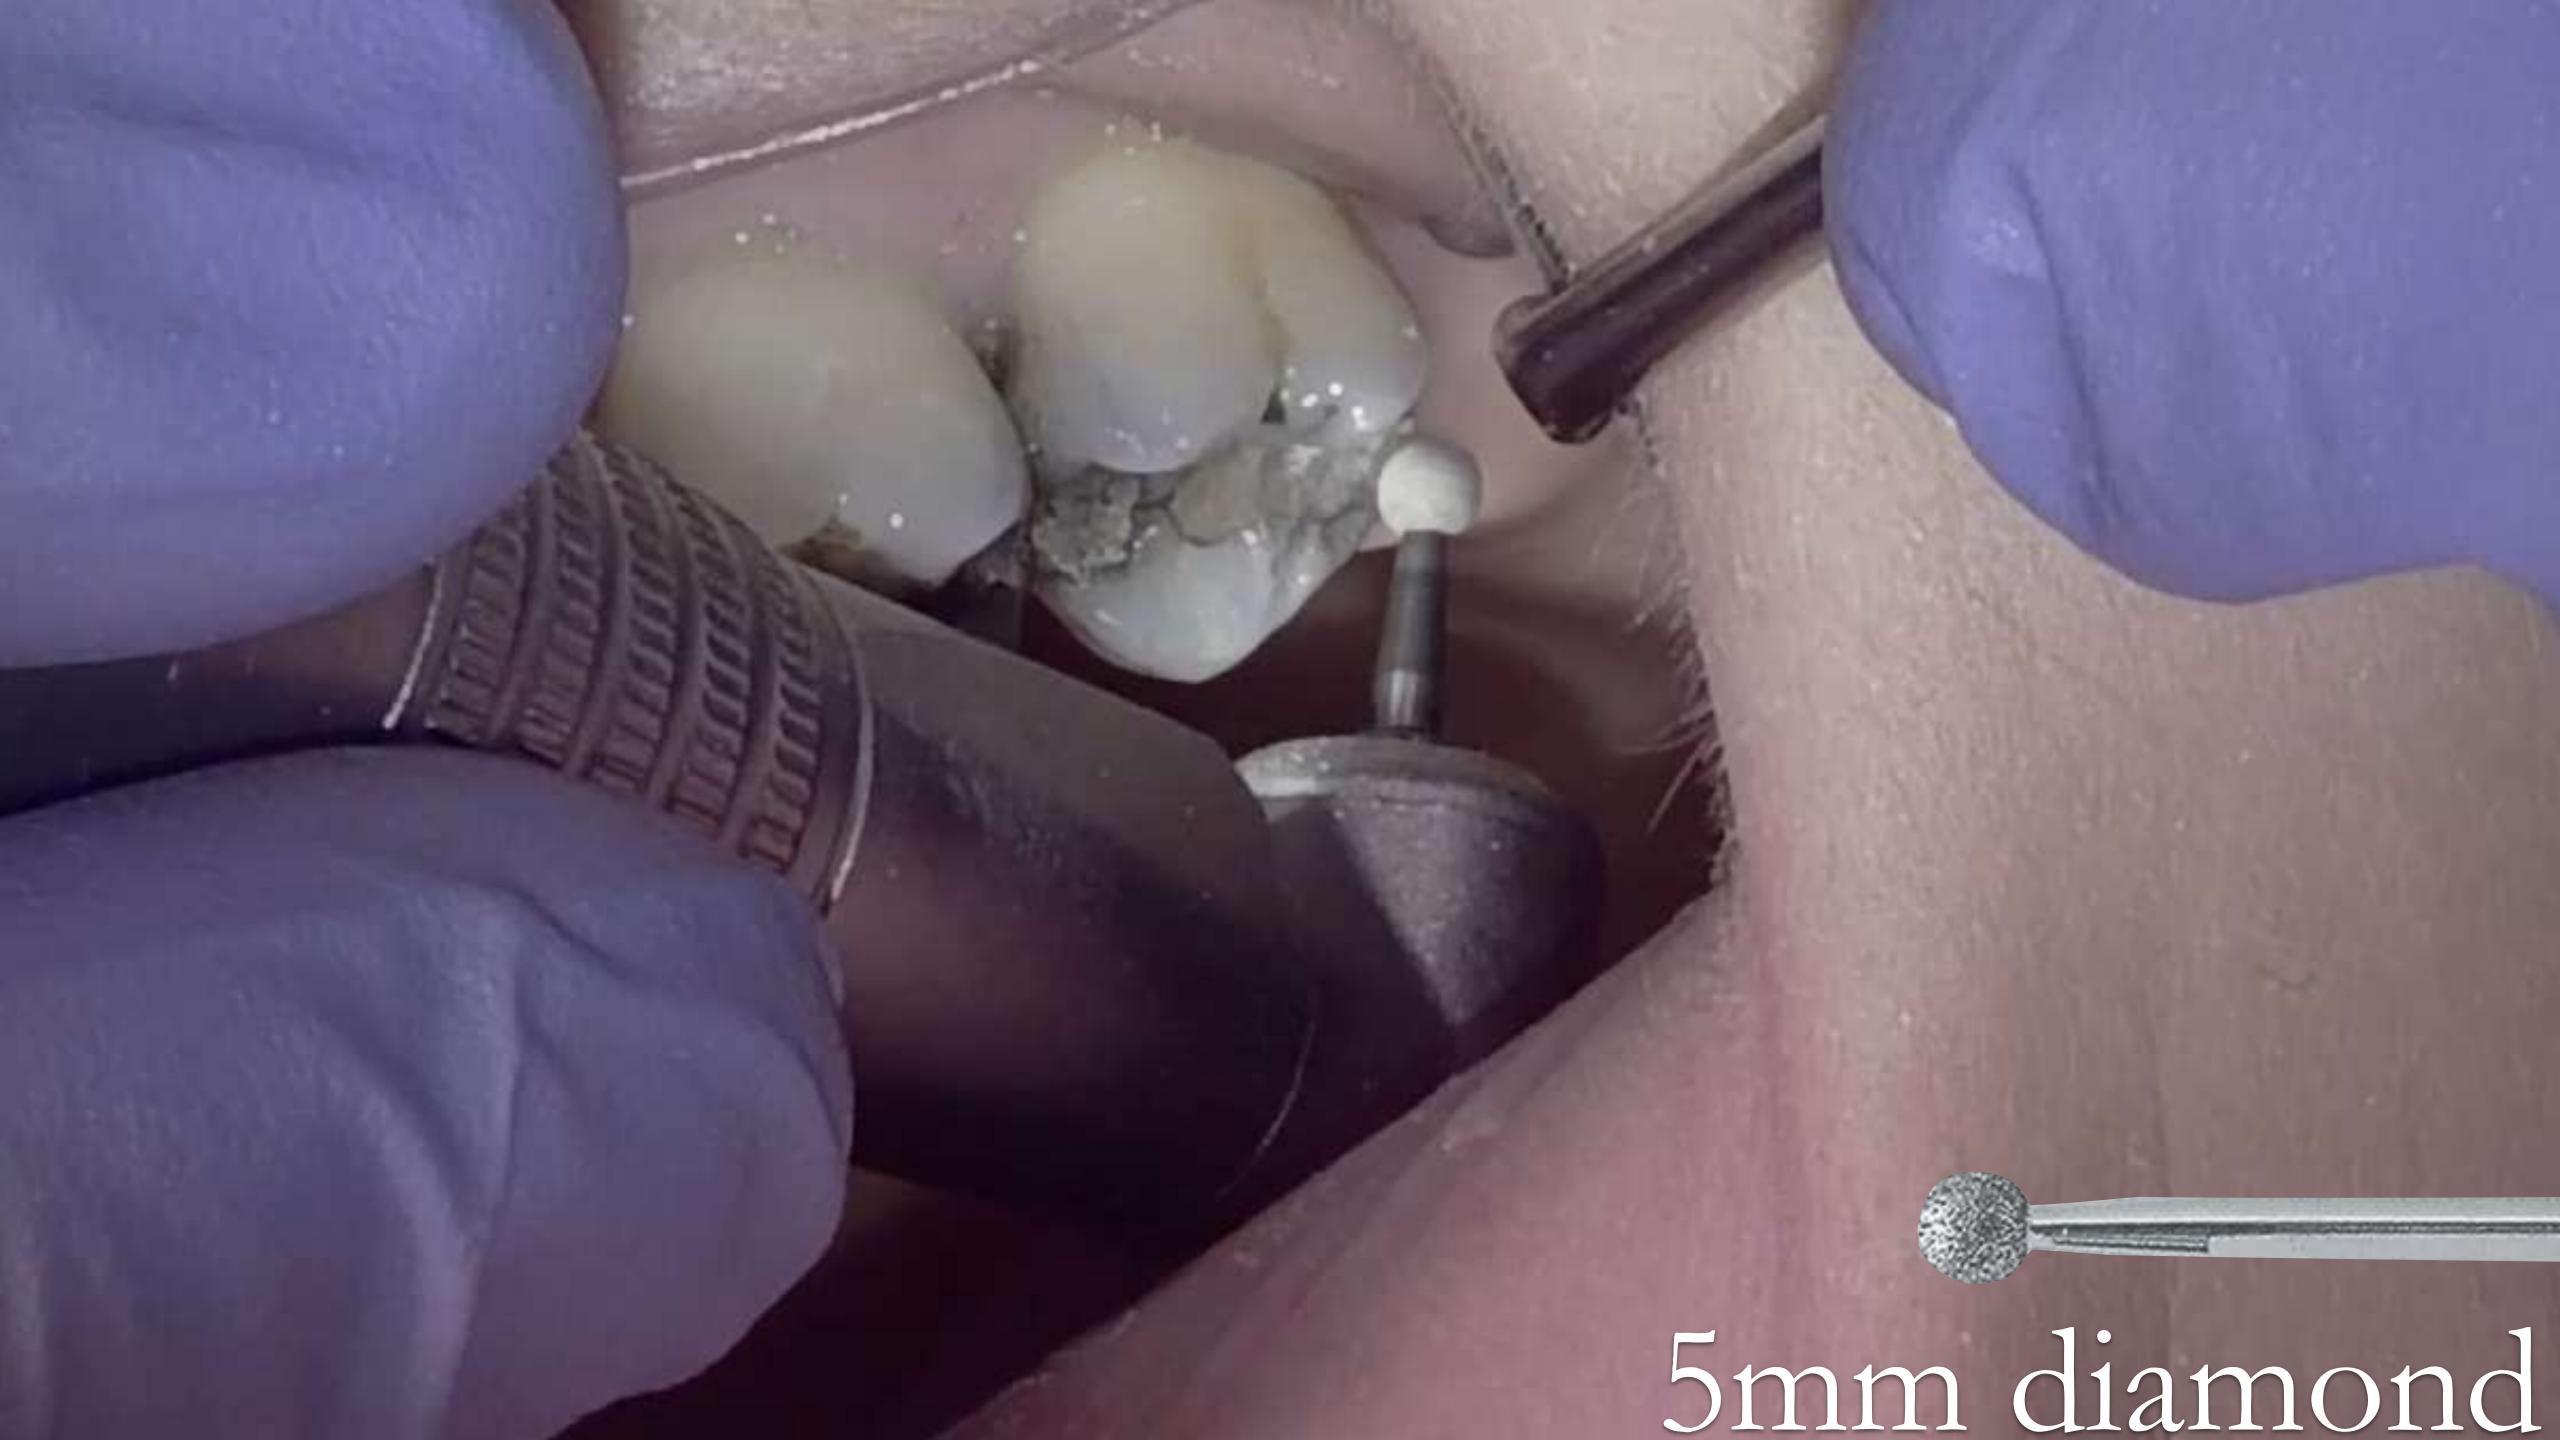

Dentures rarely fit properly

Almost never adjust the collet edge

Lab reline

Lab reline