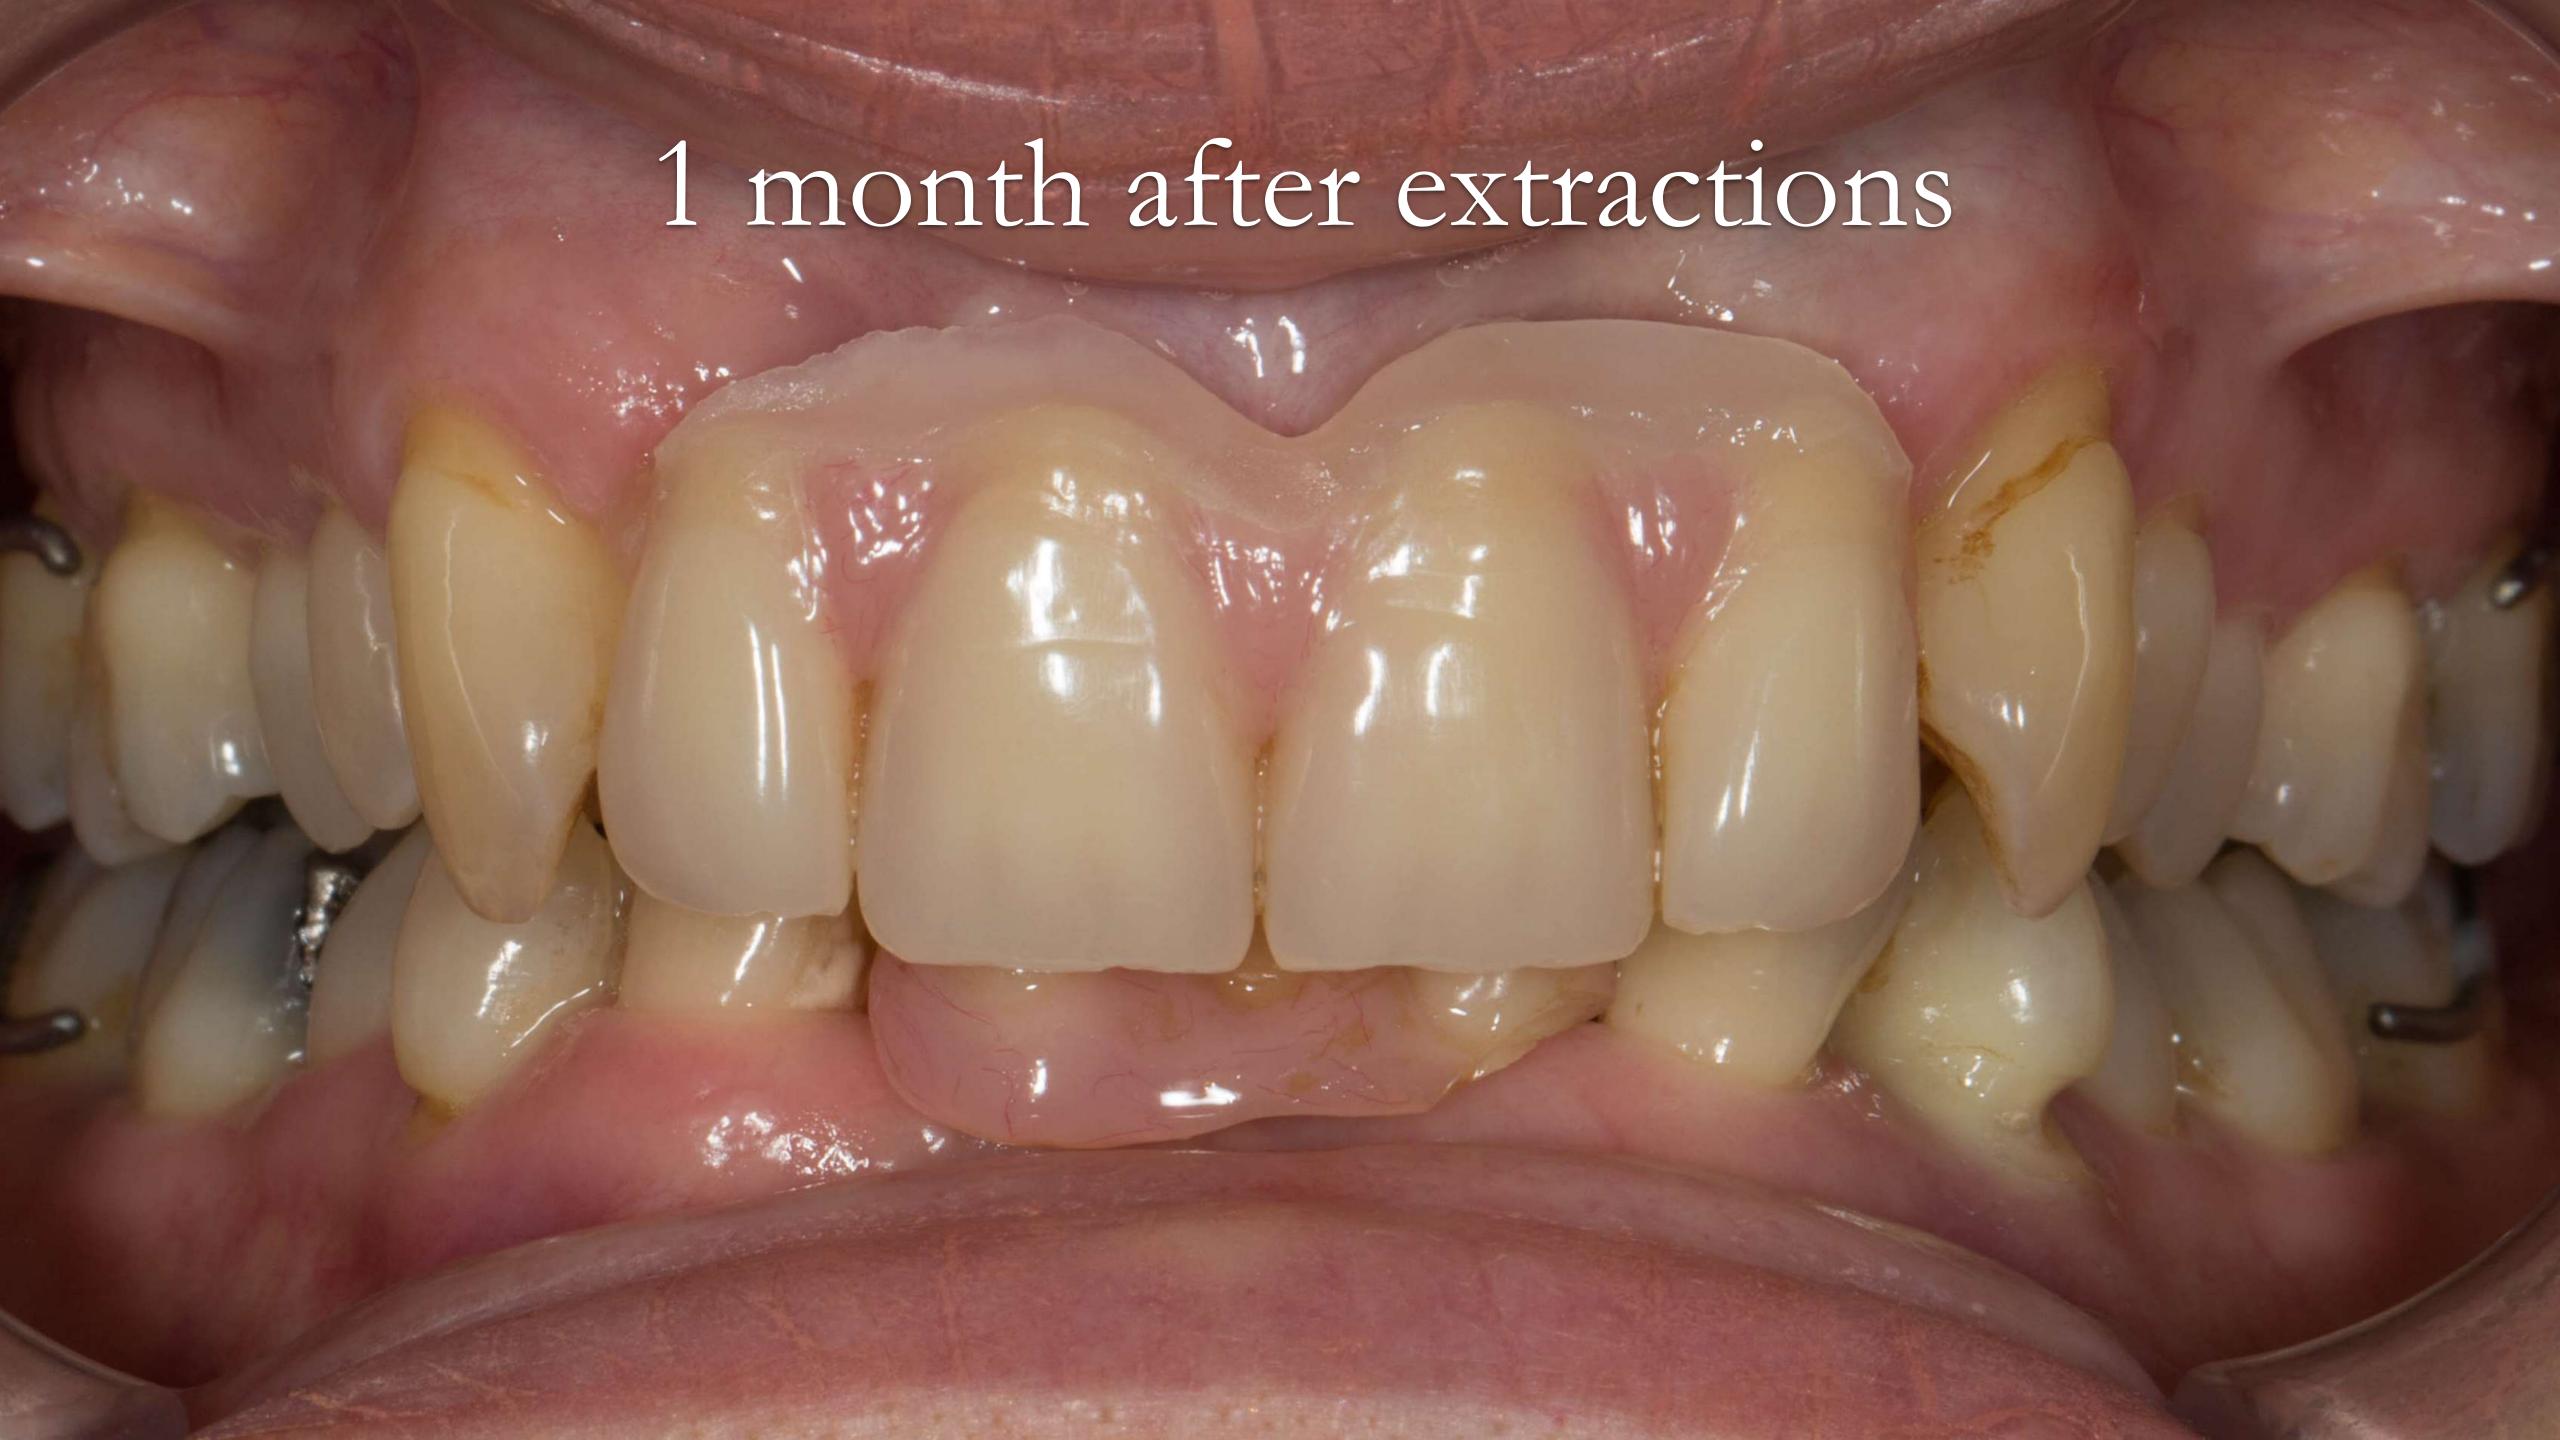

## Finish

Good prognosis

Poor prognosis

Welded tag
attaches
tooth

Definitive dentures fitted 9 months after extractions

Before After

Denture

Implant crowns