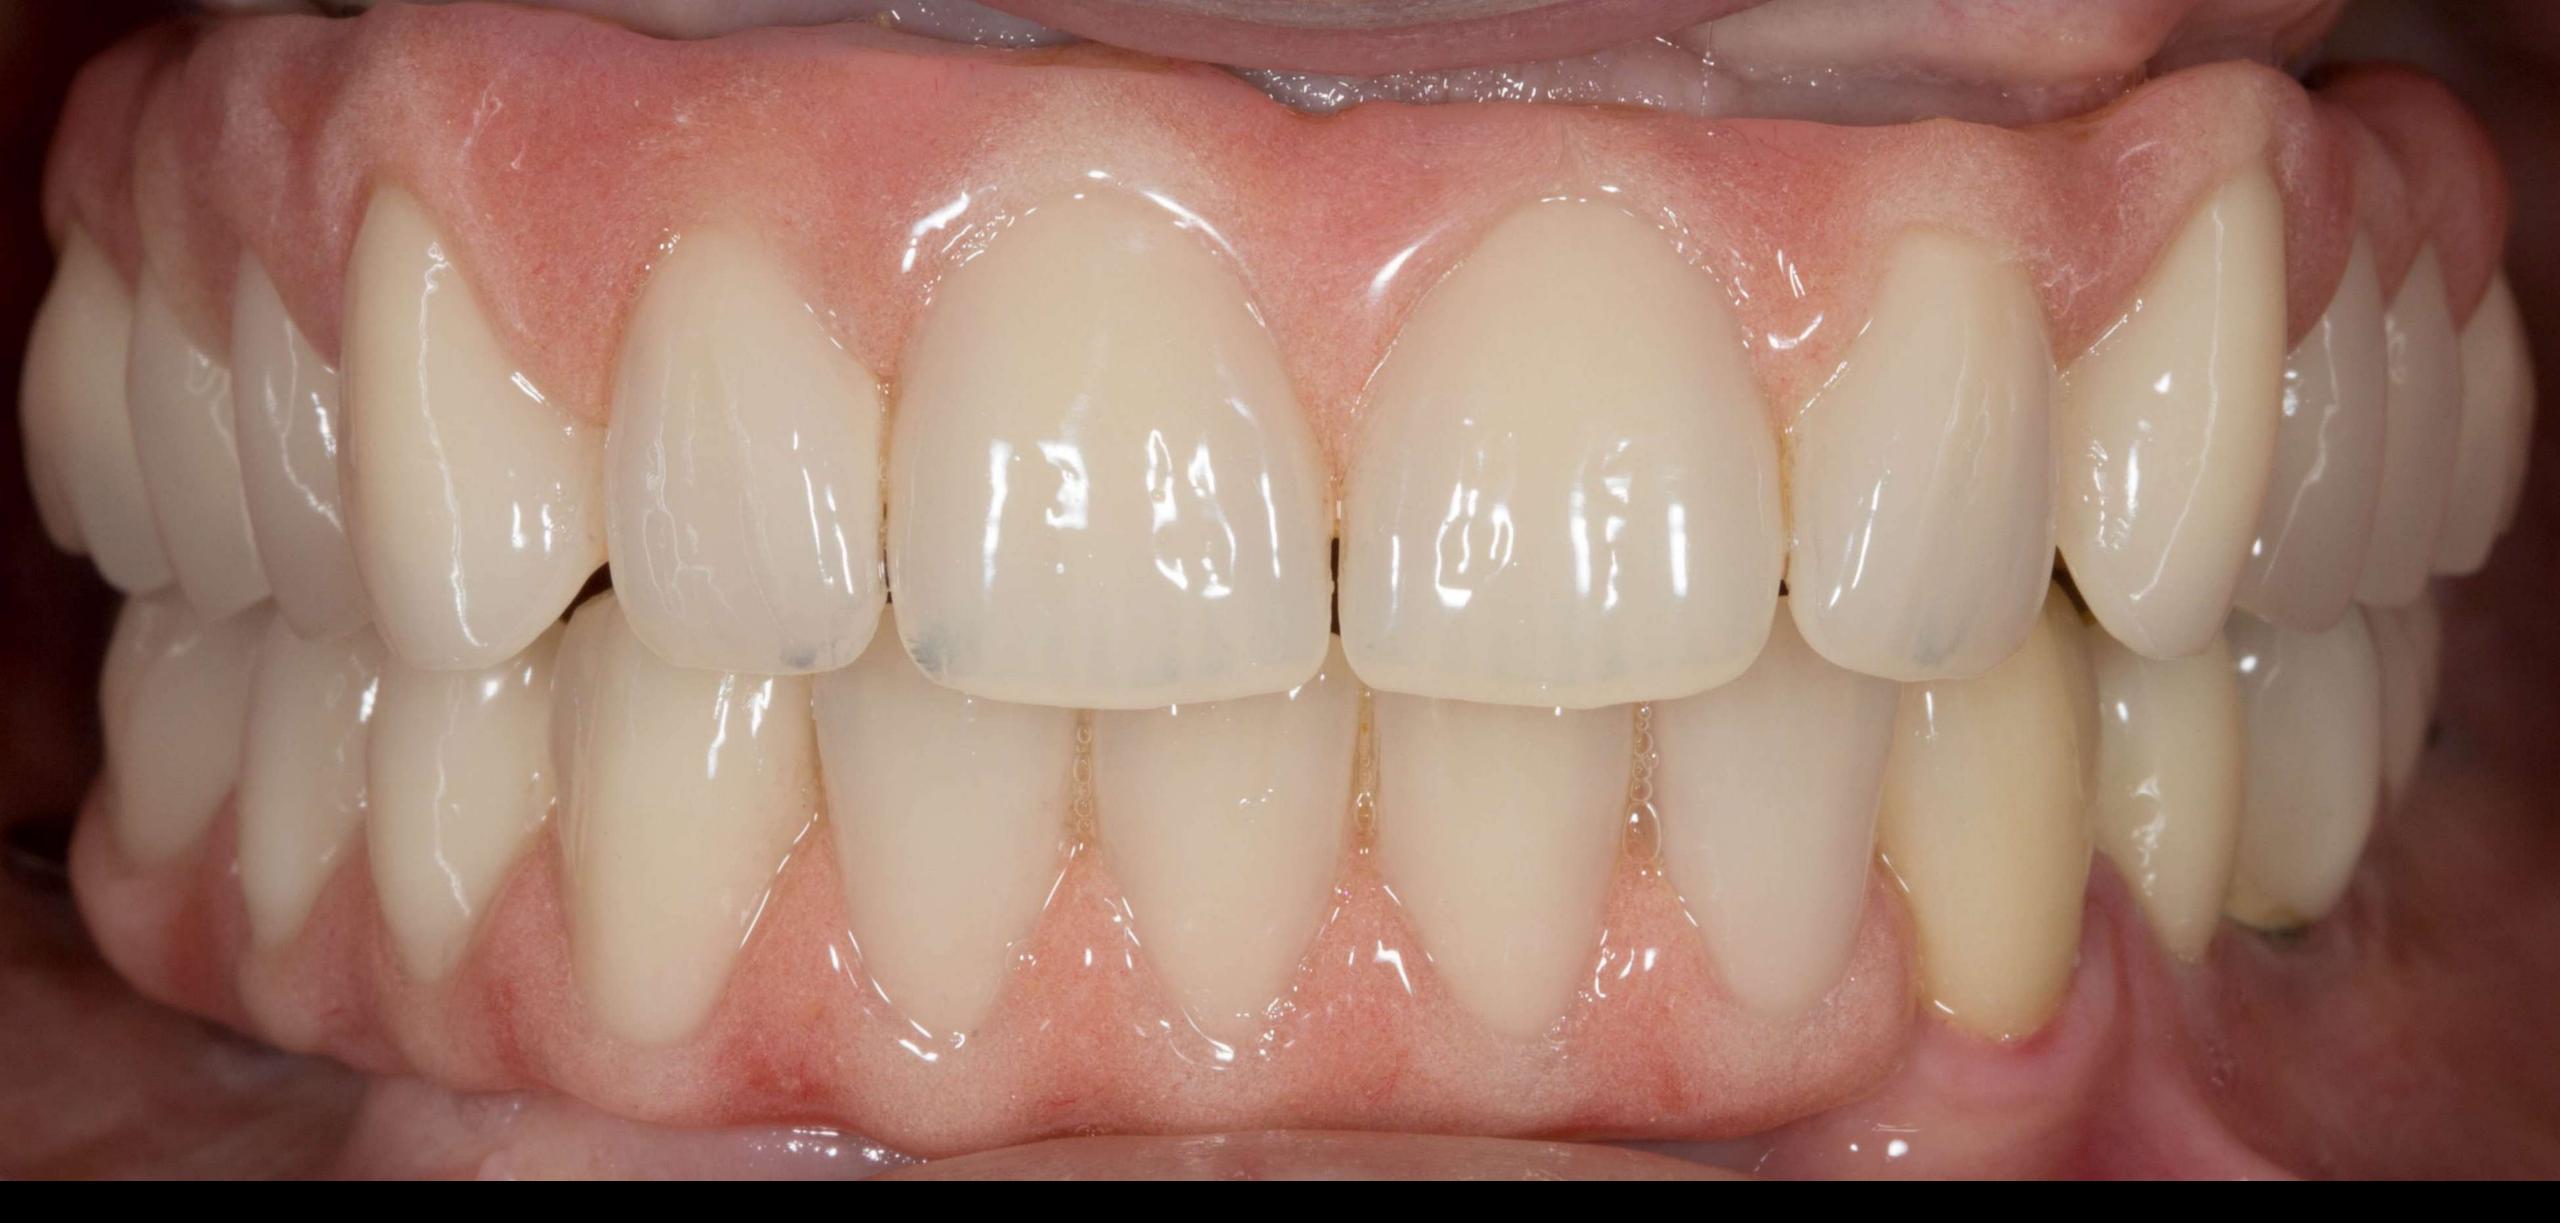

## Finish

Good prognosis

Poor prognosis

Welded tag
attaches
tooth

Definitive dentures fitted 9 months after extractions

Before After

Denture

Implant crowns