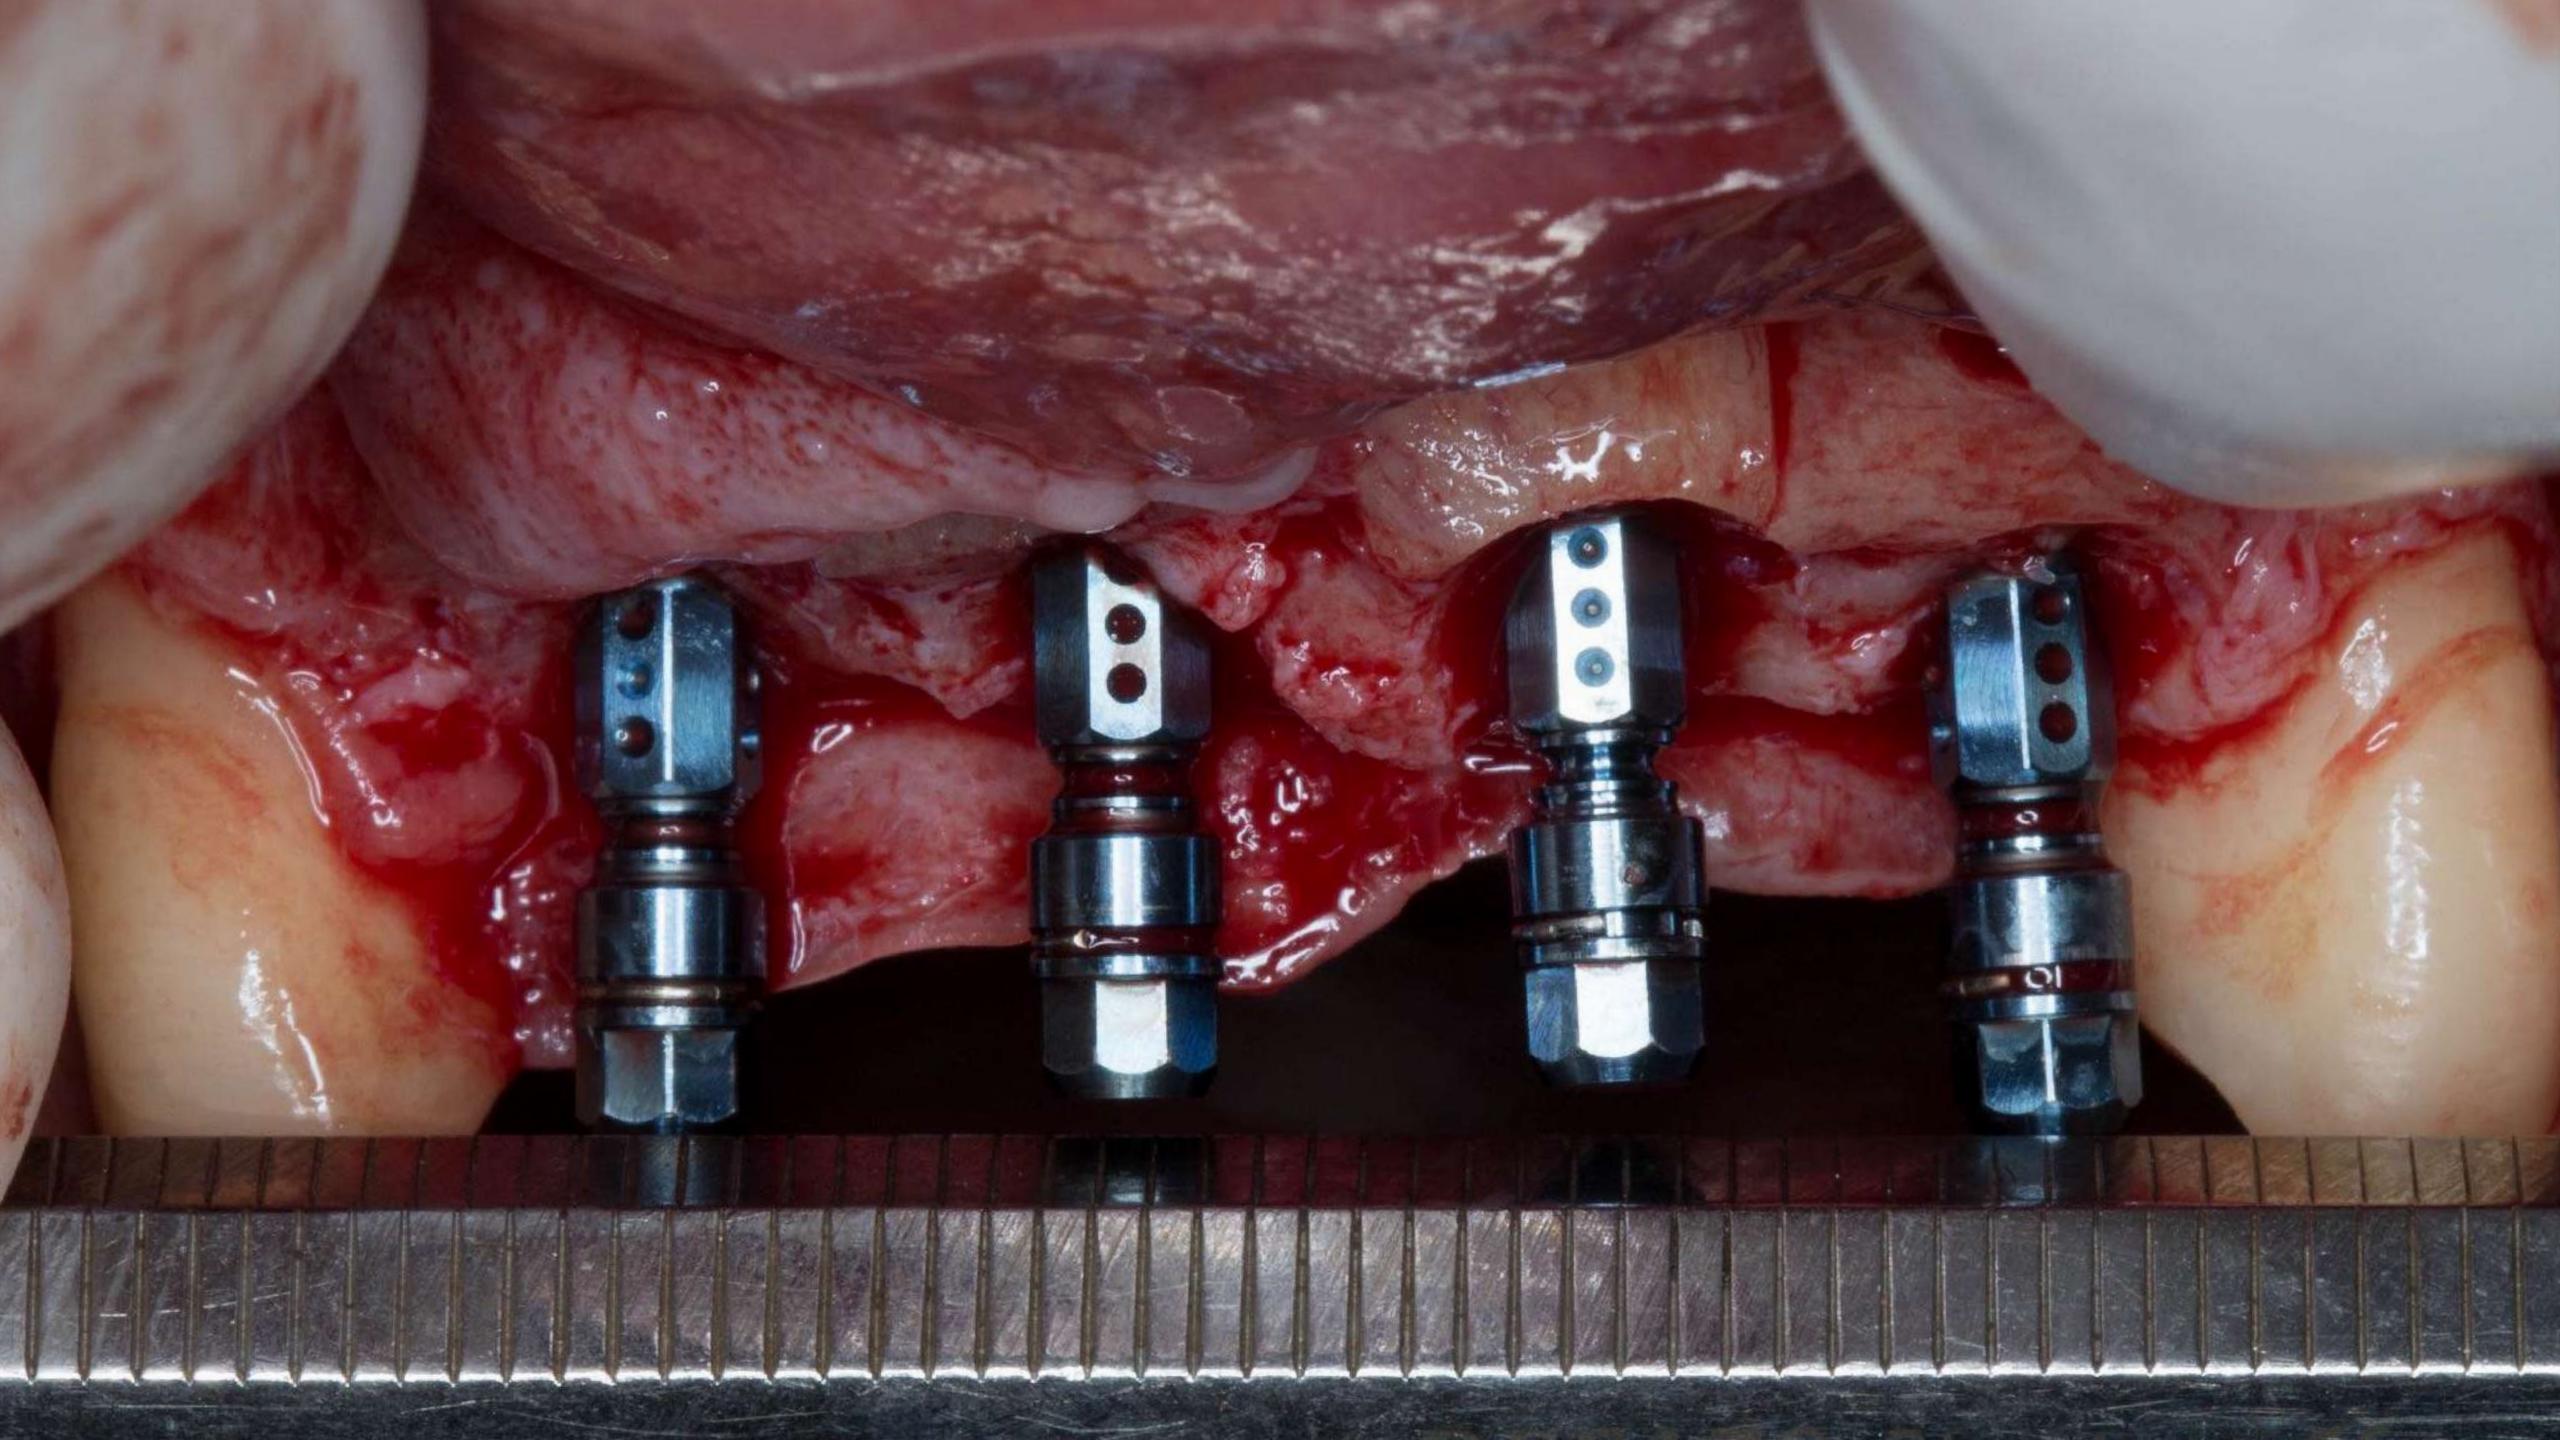

## Finish

Good prognosis

Poor prognosis

Welded tag
attaches
tooth

Definitive dentures fitted 9 months after extractions

Before After

Denture

Implant crowns