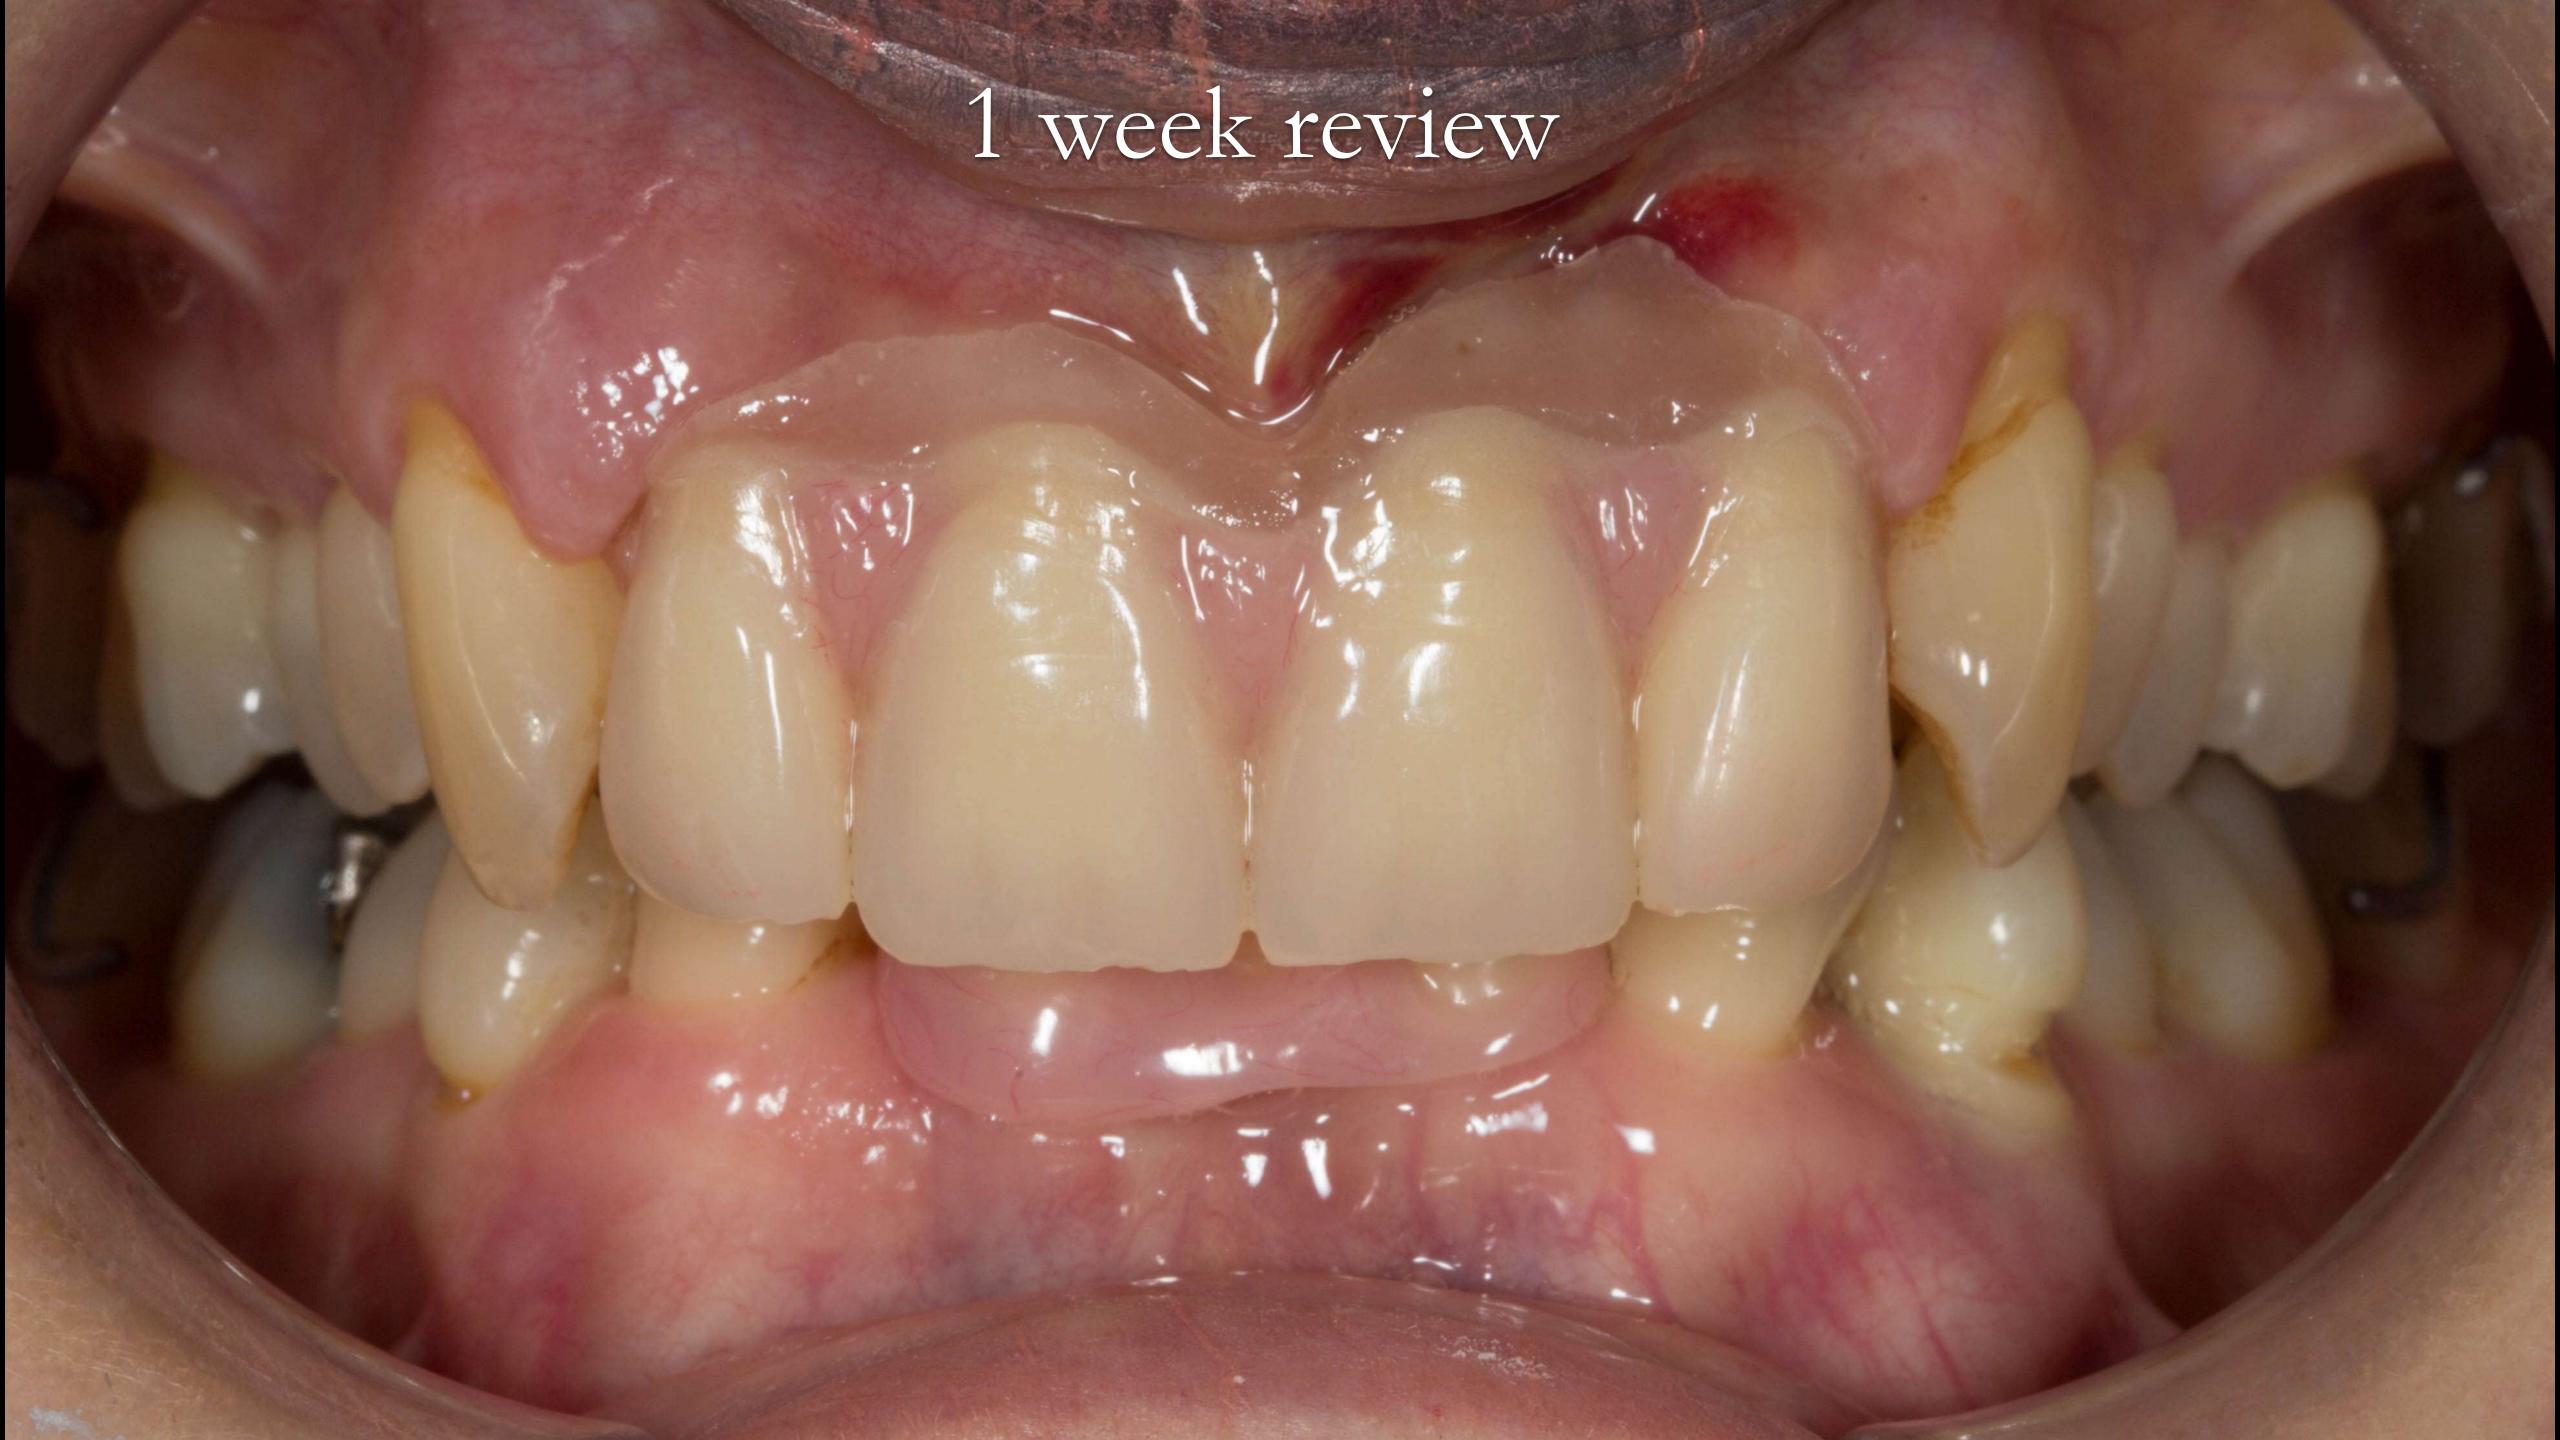

Dentures rarely fit properly

Almost never adjust the collet edge

Lab reline

Lab reline