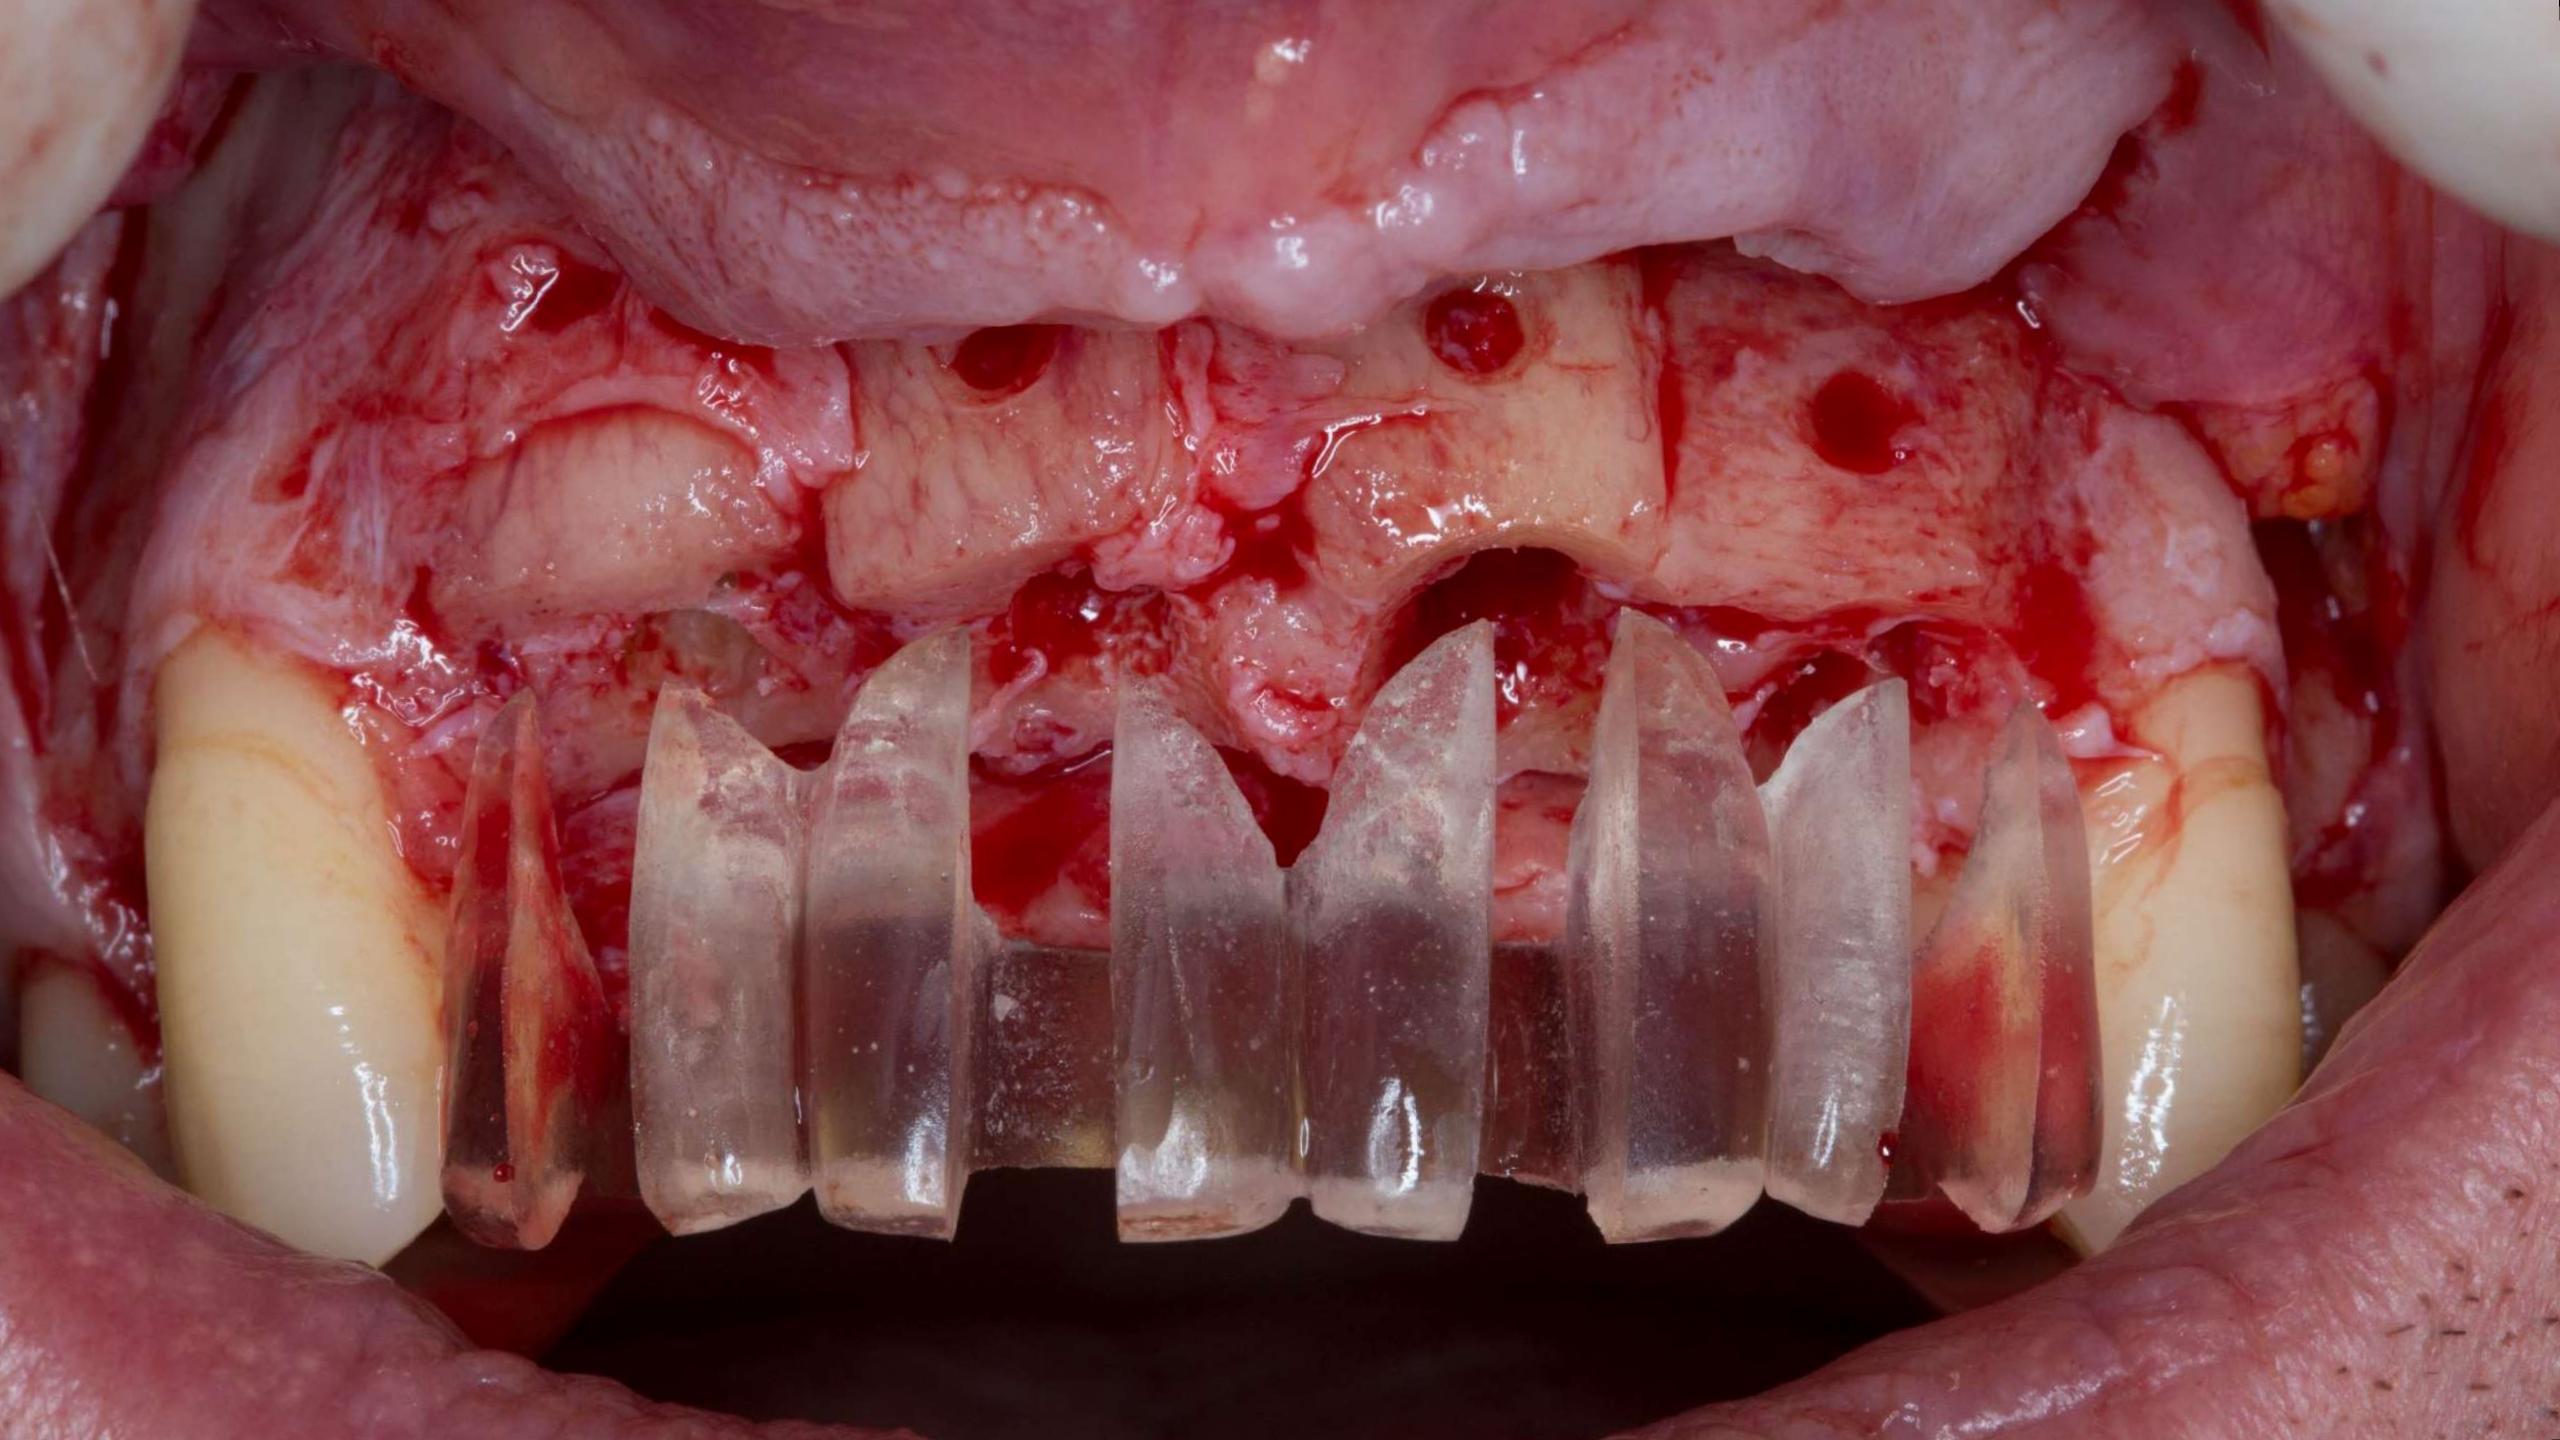

## Finish

Good prognosis

Poor prognosis

Welded tag
attaches
tooth

Definitive dentures fitted 9 months after extractions

Before After

Denture

Implant crowns