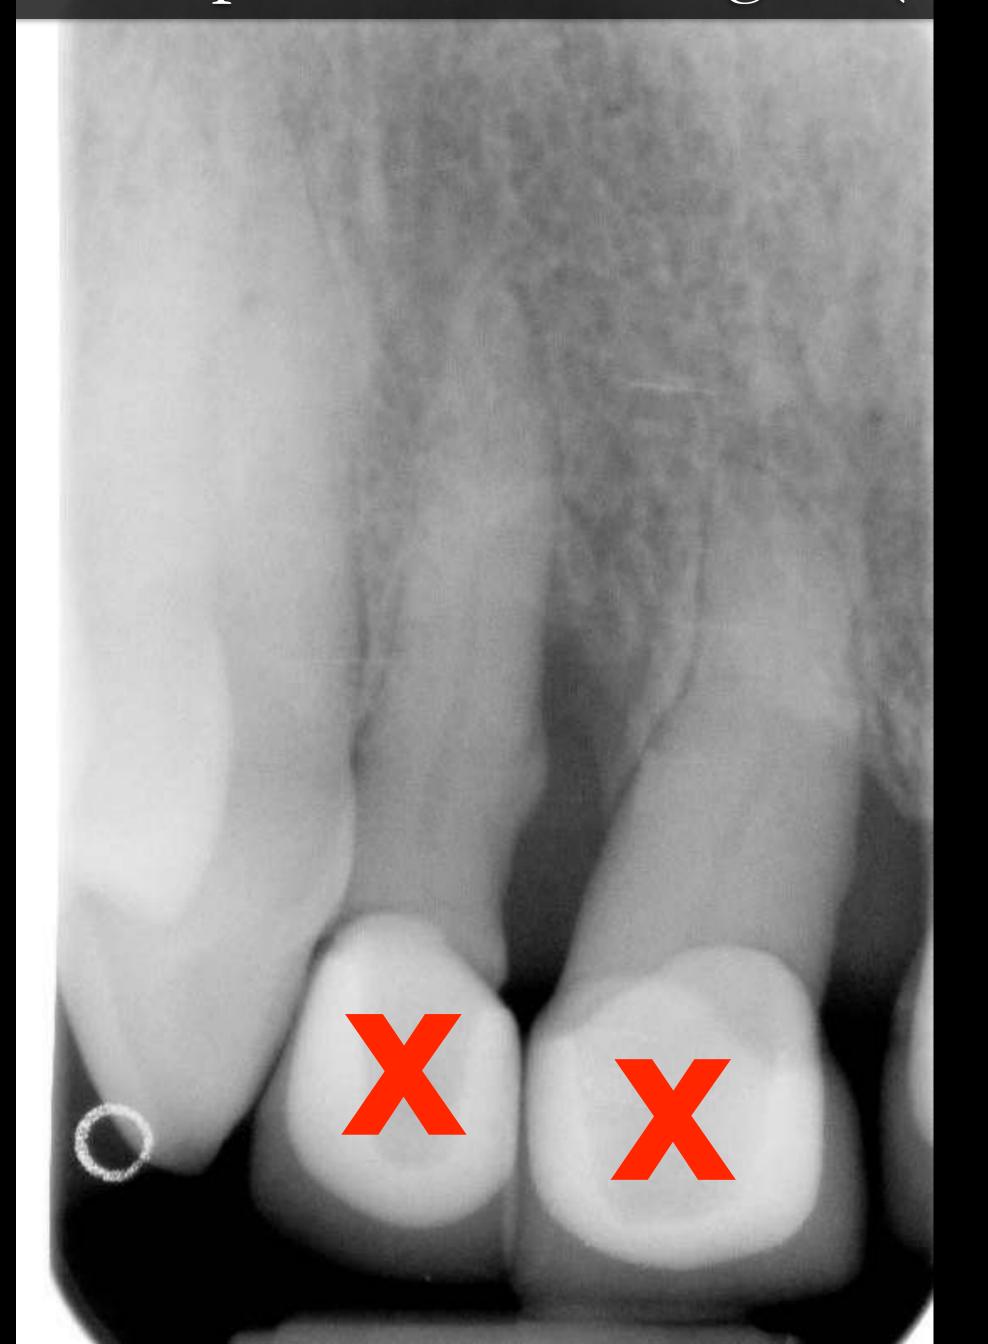

#### Rowan Garstang

Chief Technician

Manchester Dental Hospital

Localised periodontitis stage 4 (very severe) Grade C (rapid progression)

Localised periodontitis stage 4 (very severe) Grade C (rapid progression)