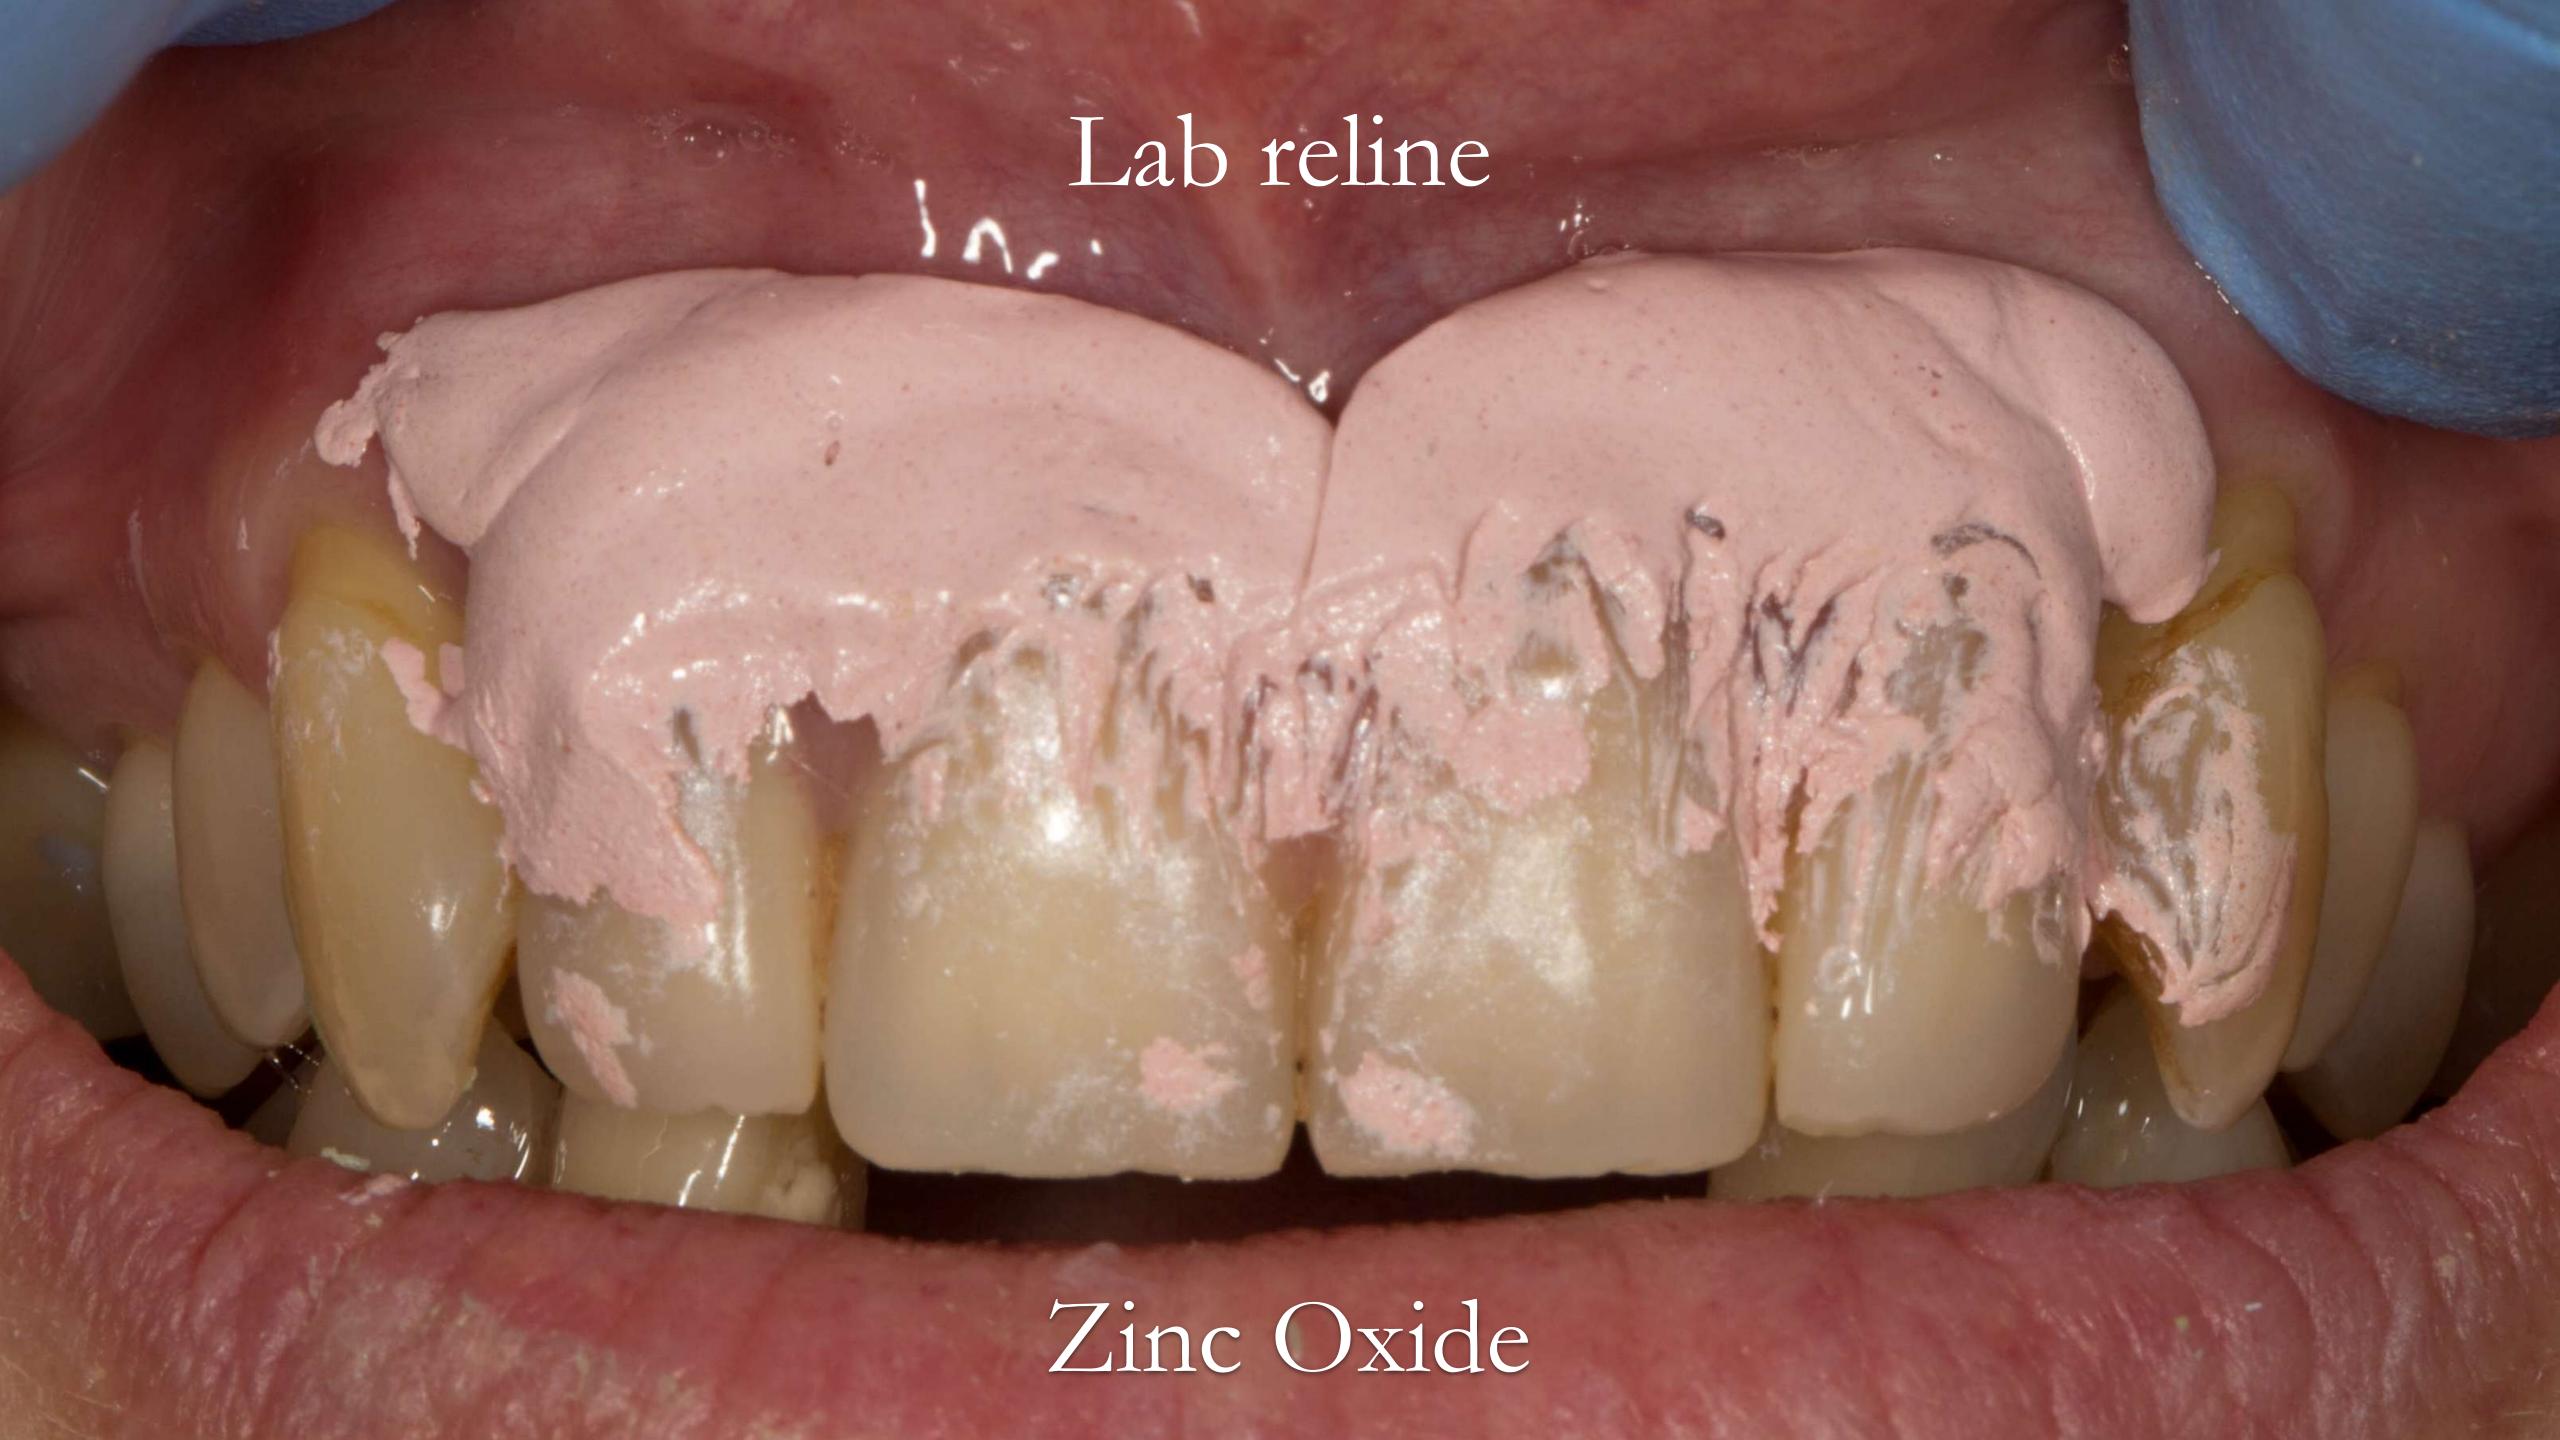

Dentures rarely fit properly

Almost never adjust the collet edge

Lab reline

Lab reline