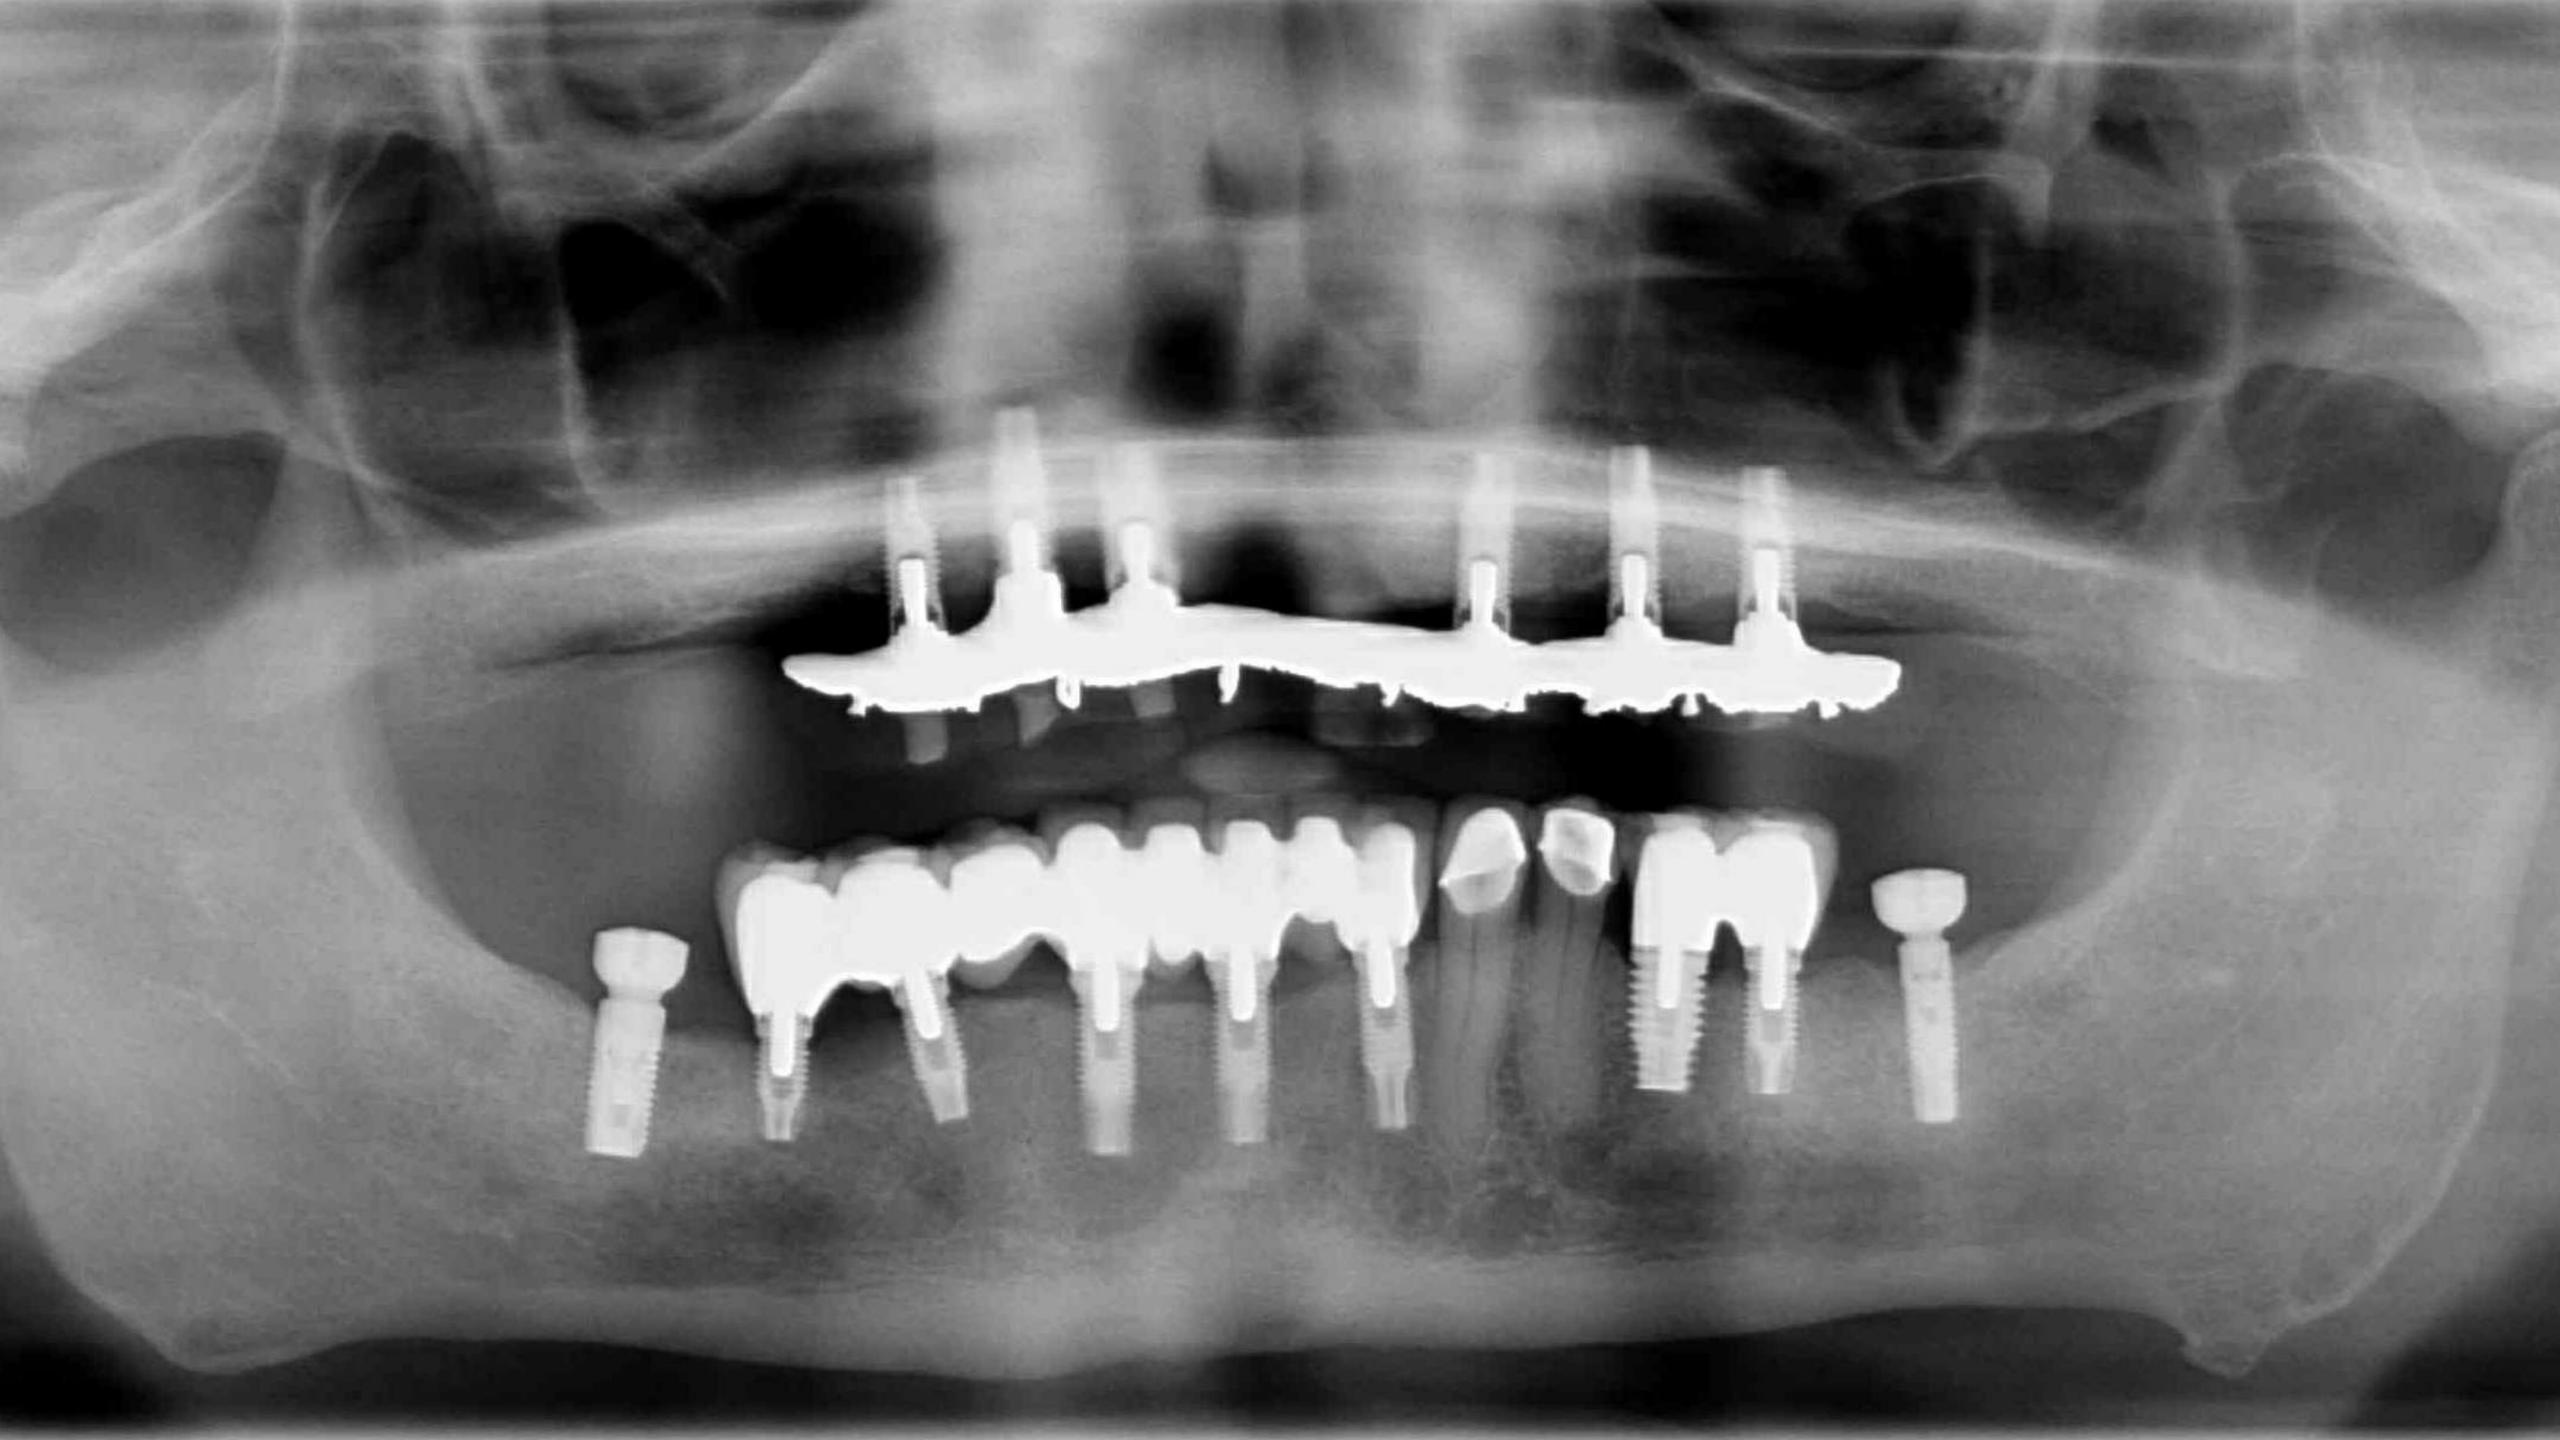

## Finish

Good prognosis

Poor prognosis

Welded tag
attaches
tooth

Definitive dentures fitted 9 months after extractions

Before After

Denture

Implant crowns