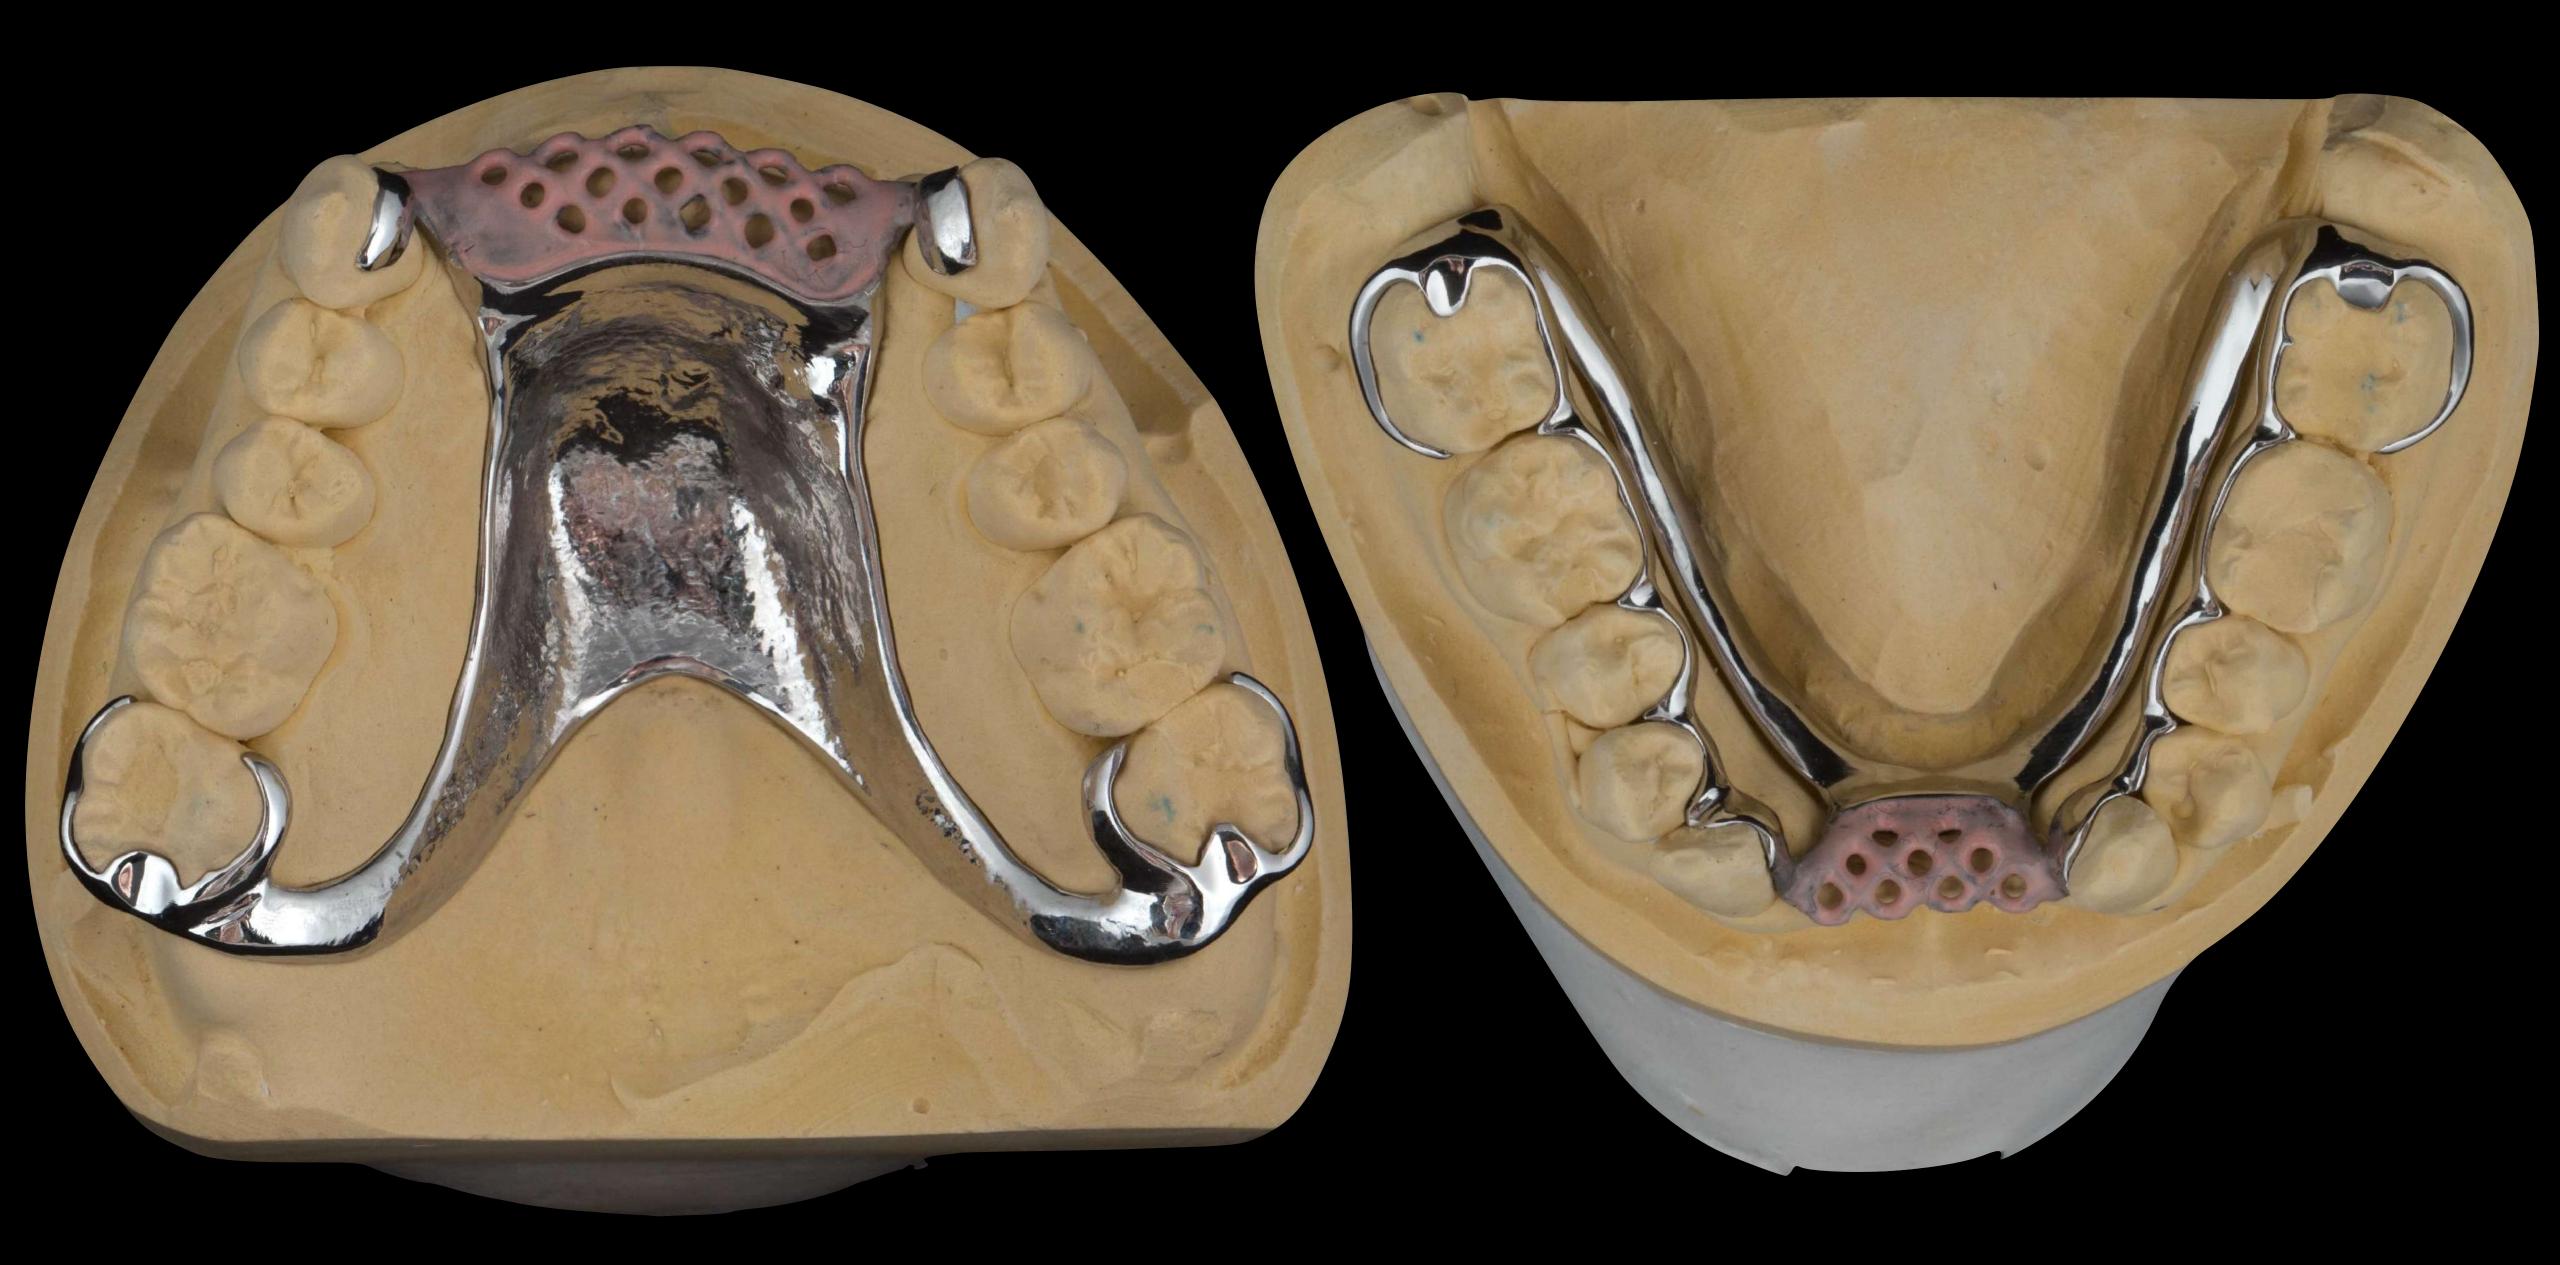

## Promarkers

Scandinavian universal designs for many patterns of tooth loss Scandinavian universal designs for many patterns of tooth loss REMAINING TEETH HAVE GOOD PROGNOSIS REMAINING TEETH HAVE DUBIOUS PROGNOSIS Uppers Uppers finlaysutton.co.uk/r Lowers esources 17 15 14 14

## Finish

Good prognosis

Poor prognosis

Welded tag
attaches
tooth

Definitive dentures fitted 9 months after extractions

Before After

Denture

Implant crowns