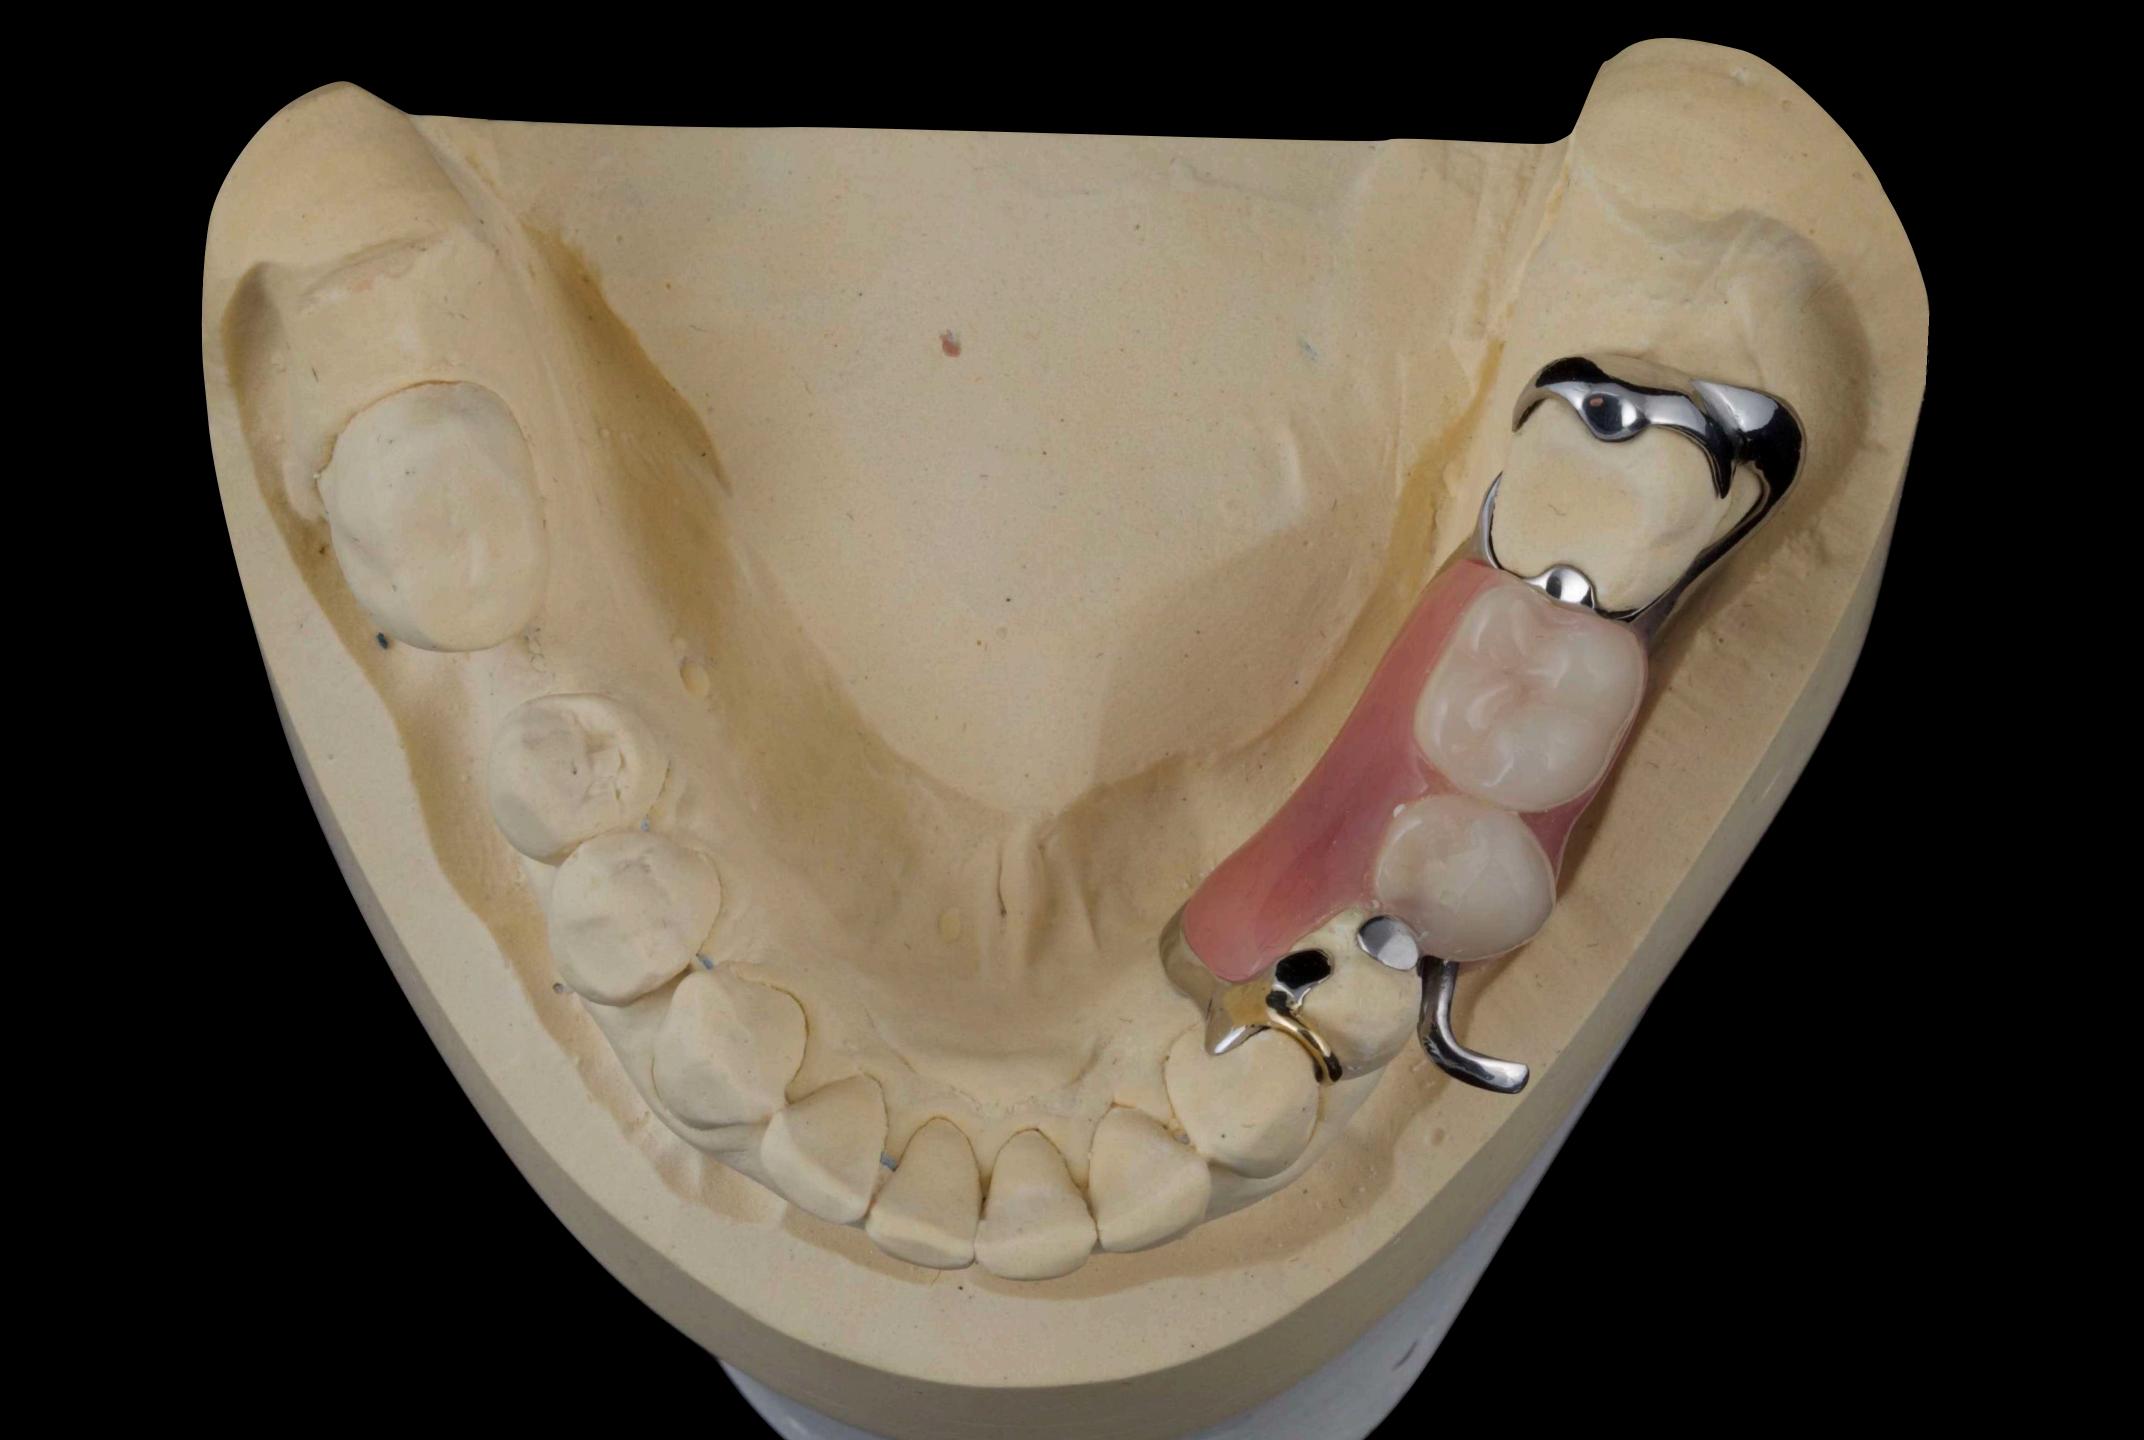

## Finish

Good prognosis

Poor prognosis

Welded tag
attaches
tooth

Definitive dentures fitted 9 months after extractions

Before After

Denture

Implant crowns