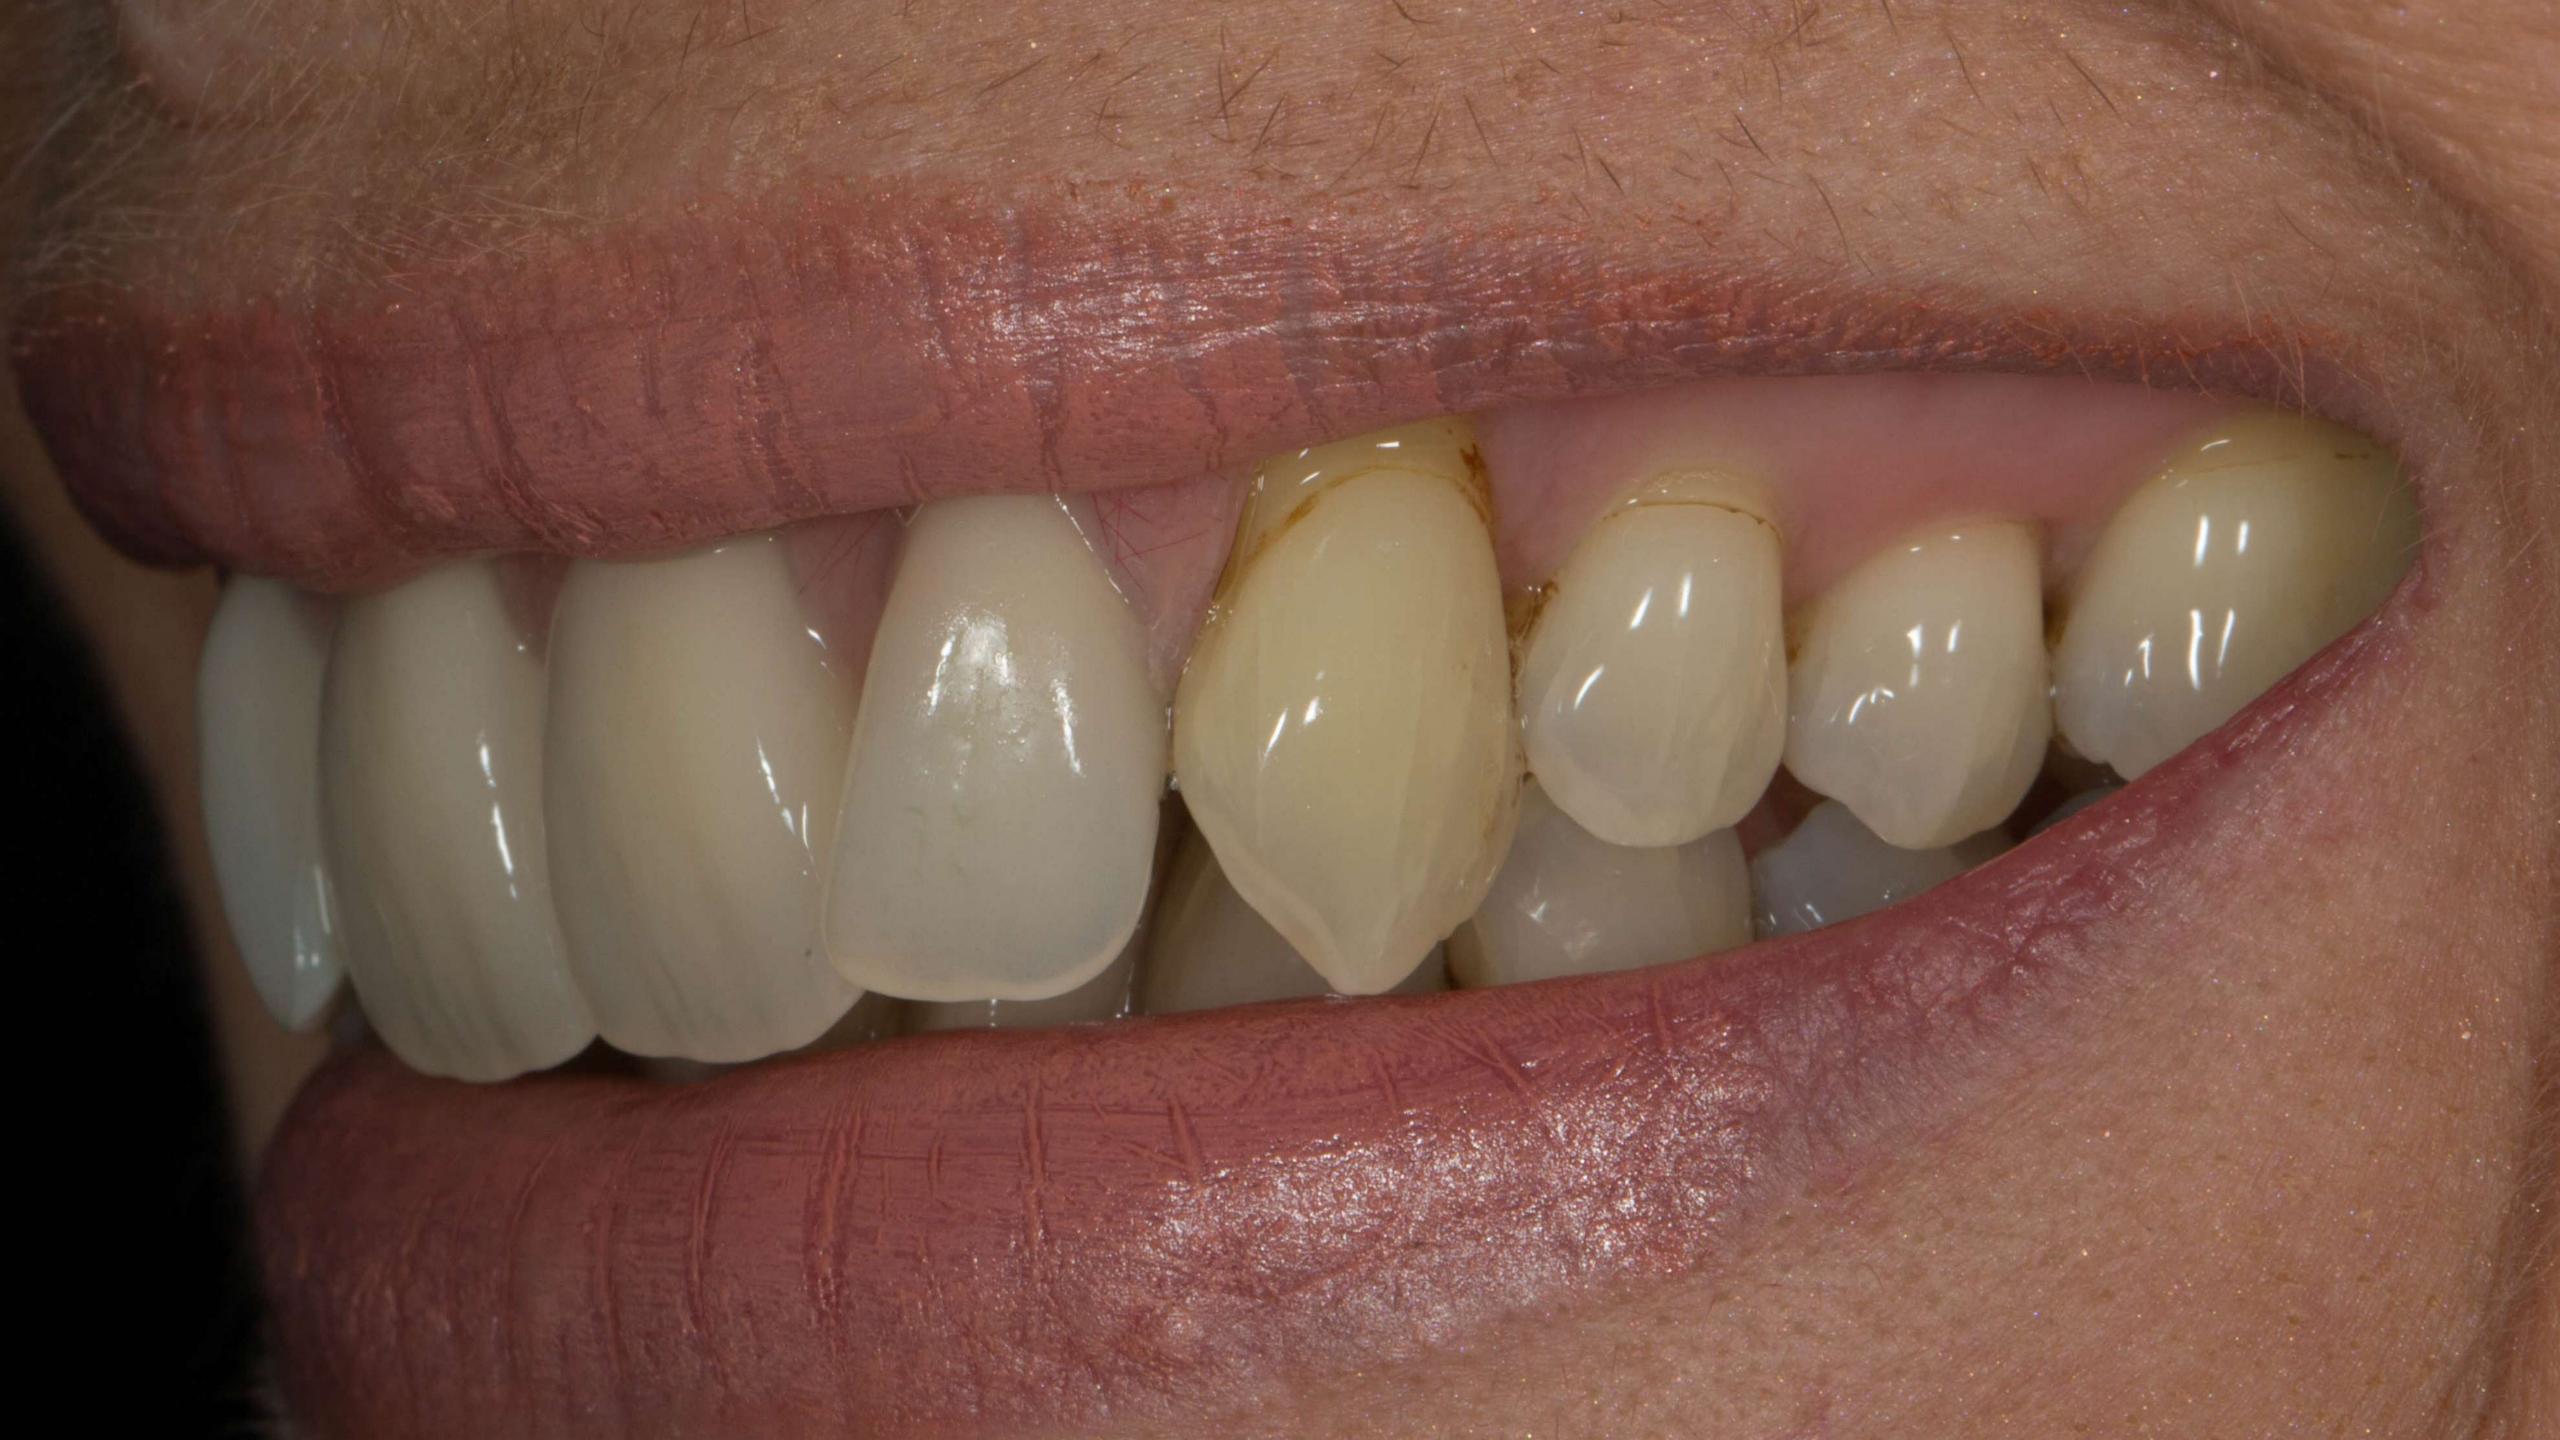

## Finish

Good prognosis

Poor prognosis

Welded tag
attaches
tooth

Definitive dentures fitted 9 months after extractions

Before After

Denture

Implant crowns