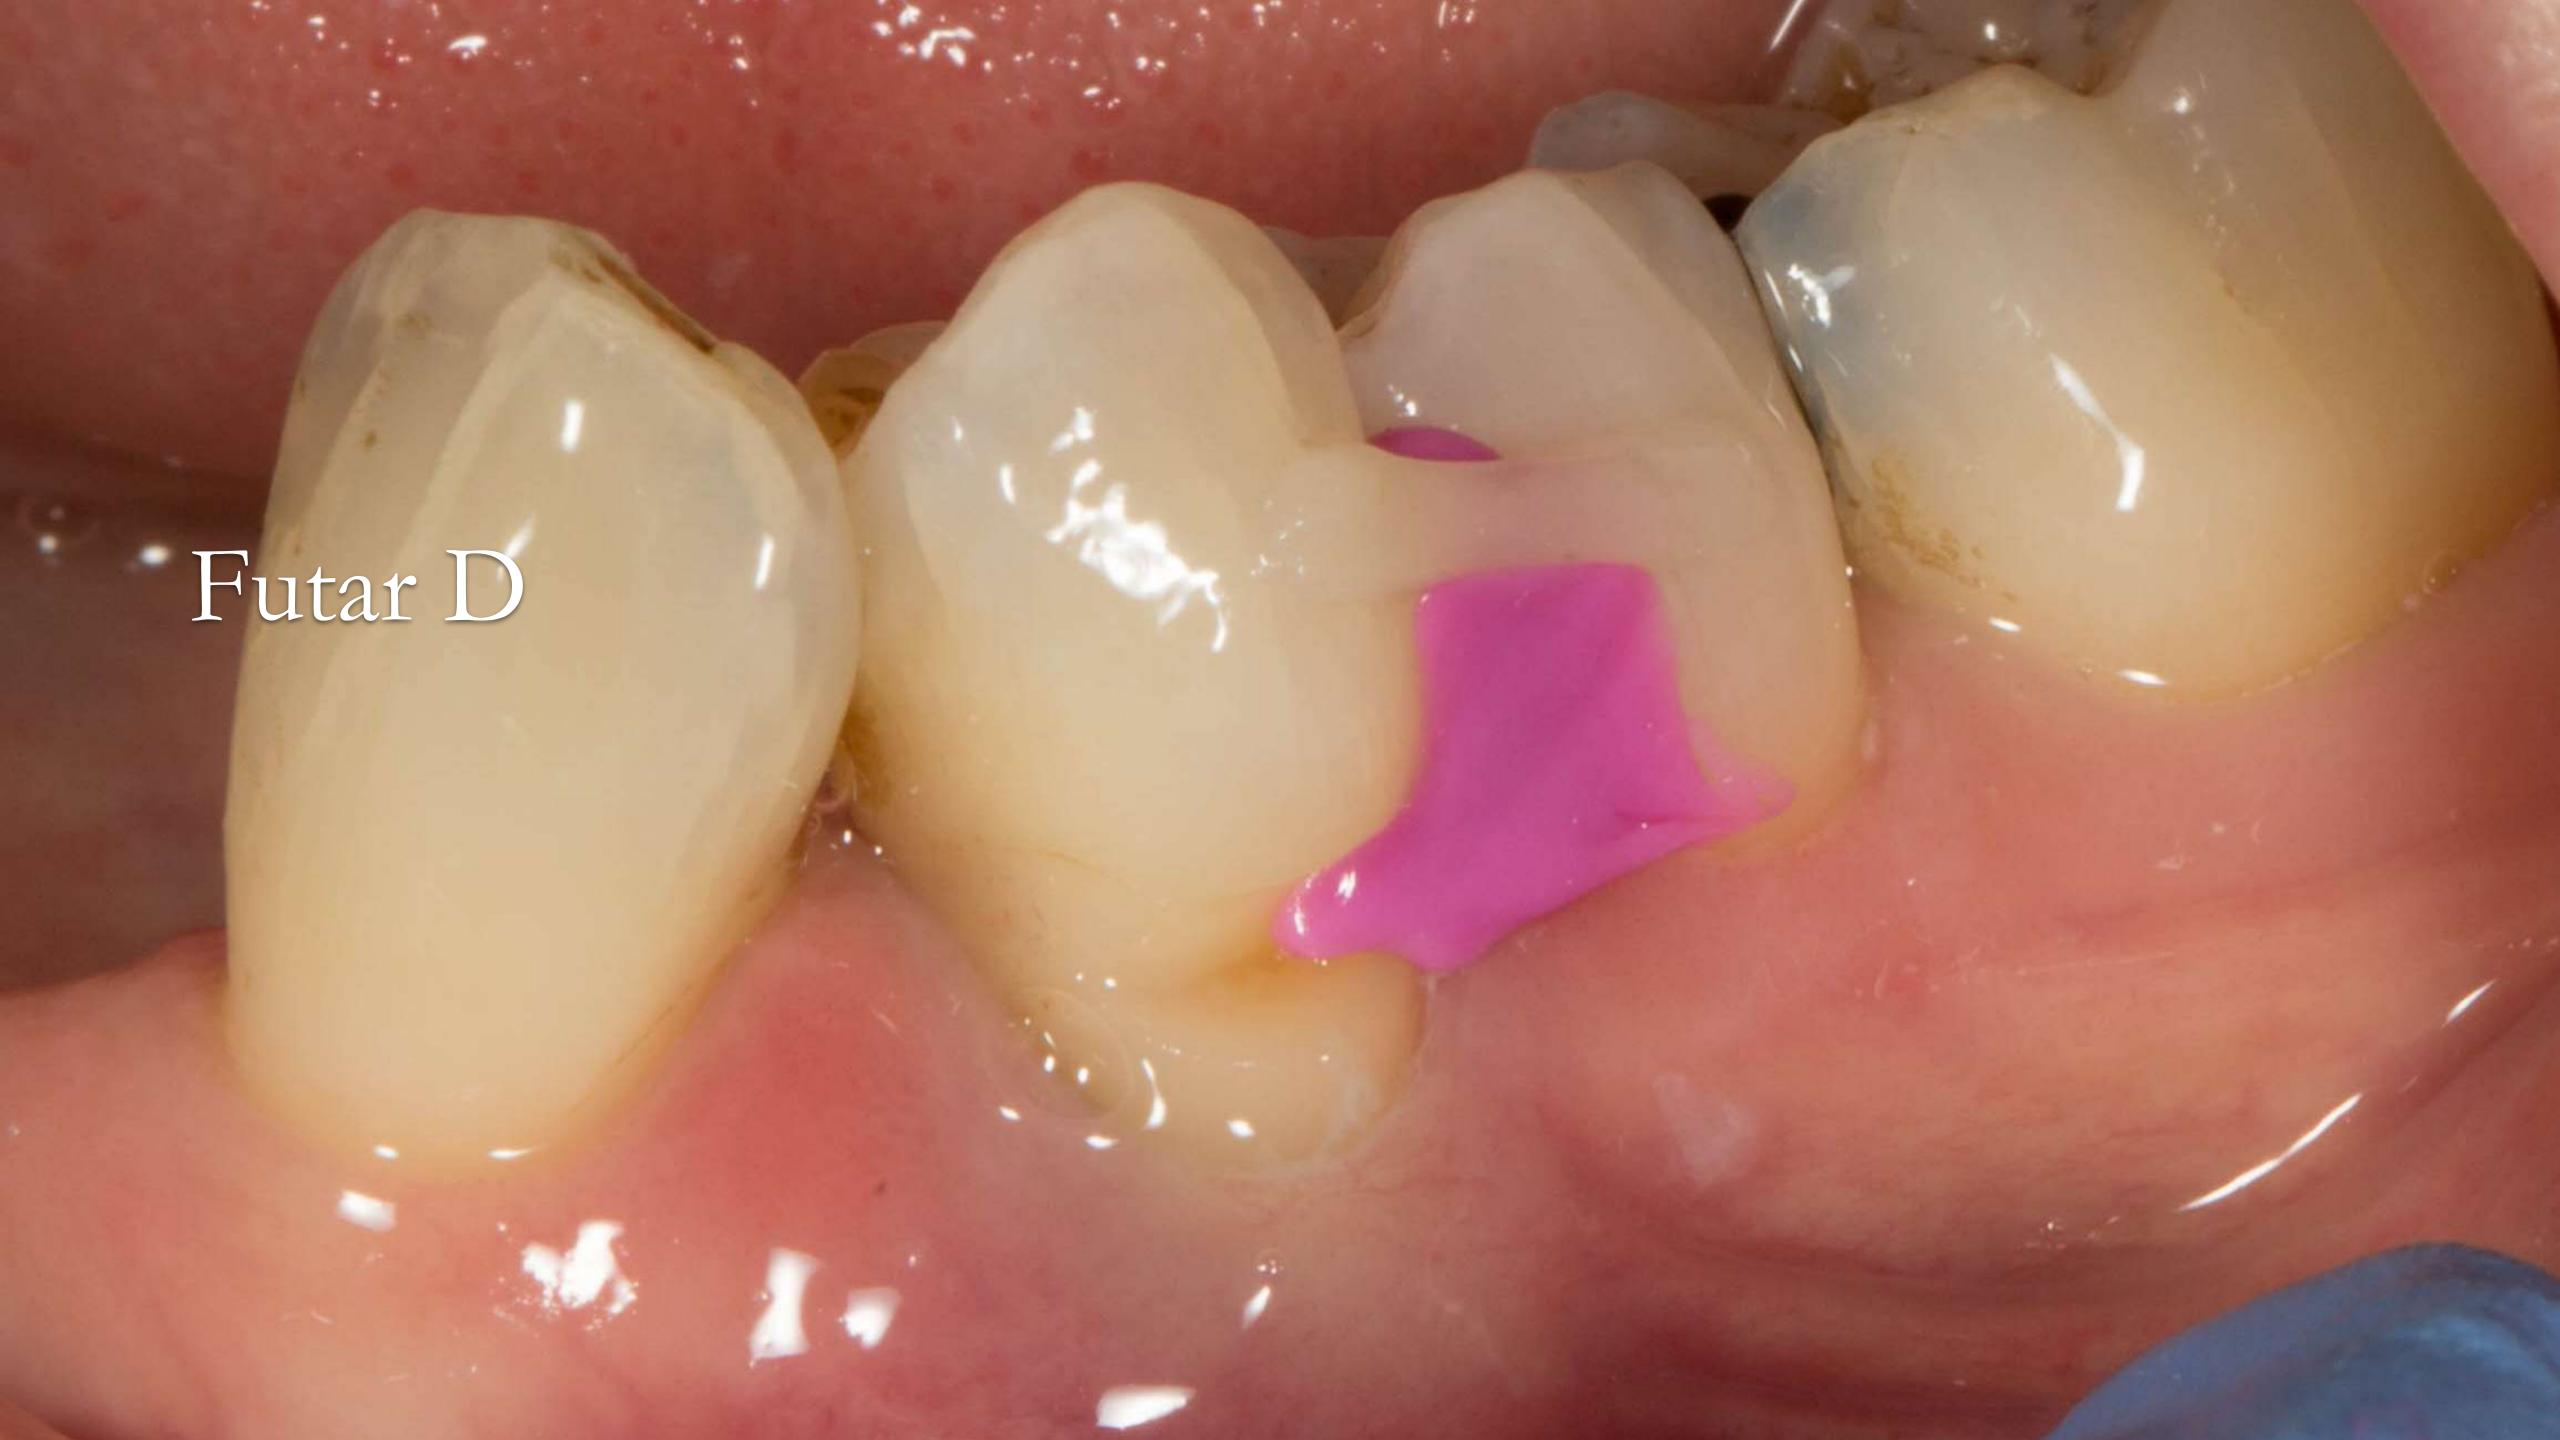

Dental Hospital













Localised periodontitis stage 4 (very severe) Grade C (rapid progression)







Localised periodontitis stage 4 (very severe) Grade C (rapid progression)































Dentures rarely fit properly



Almost never adjust the collet edge































Lab reline



Lab reline









## Promarkers





Scandinavian universal designs for many patterns of tooth loss Scandinavian universal designs for many patterns of tooth loss REMAINING TEETH HAVE GOOD PROGNOSIS REMAINING TEETH HAVE DUBIOUS PROGNOSIS Uppers Uppers finlaysutton.co.uk/r Lowers esources 17 15 14 14

Scandinavian universal designs for many patterns of tootle REMAINING TEETH HAVE GOOD PROGNOSE















## Lingual guide surfaces















Wobbly
LL4













## Tryin









Metal work by Chris Hesketh Bespoke Chrome





## Finish





Good prognosis

Poor prognosis



Welded tag
attaches
tooth





Definitive dentures fitted 9 months after extractions







Before After



















Denture

Implant crowns





### Old RPD



New RPD





### Arthur



# I only do dentures









## On arrival







1st attempt



2nd attempt





# 3rd attempt

Schottlander Enigmalife teeth





# John Riach My Clinical Psychologist



#### Mindfulness

a practical guide to

## FINDING PEACE IN A FRANTIC WORLD

'If you want to free yourself from anxiety and stress, then read this book' RUBY WAX

The life-changing bestseller

## MARK WILLIAMS and DANNY PENMAN

Foreword by Jon Kabat-Zinn



The Besford Study Club

# Back to basics