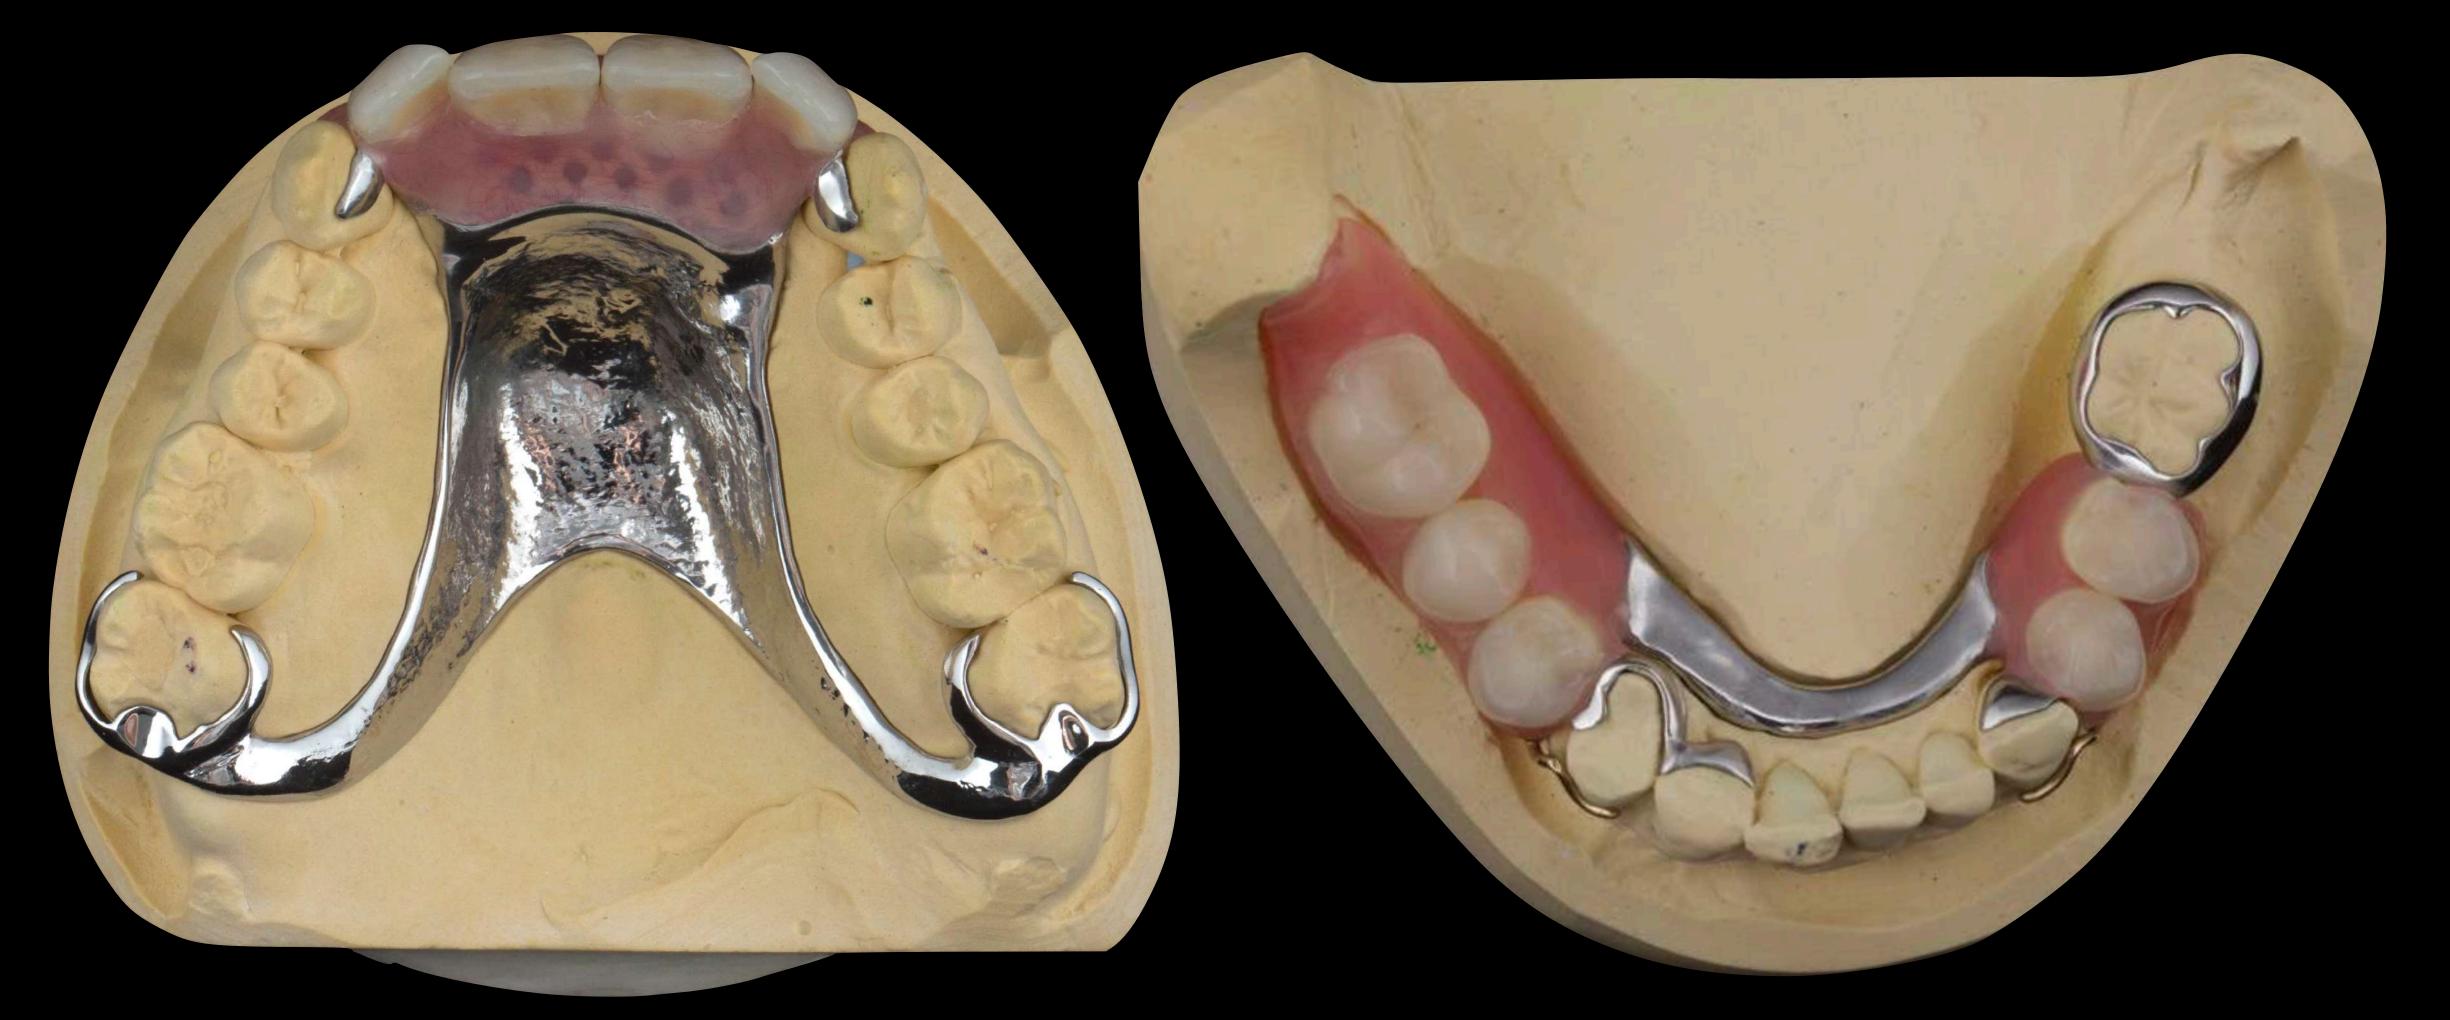

## Promarkers

Scandinavian universal designs for many patterns of tooth loss Scandinavian universal designs for many patterns of tooth loss REMAINING TEETH HAVE GOOD PROGNOSIS REMAINING TEETH HAVE DUBIOUS PROGNOSIS Uppers Uppers finlaysutton.co.uk/r Lowers esources 17 15 14 14

Scandinavian universal designs for many patterns of tootle REMAINING TEETH HAVE GOOD PROGNOSE