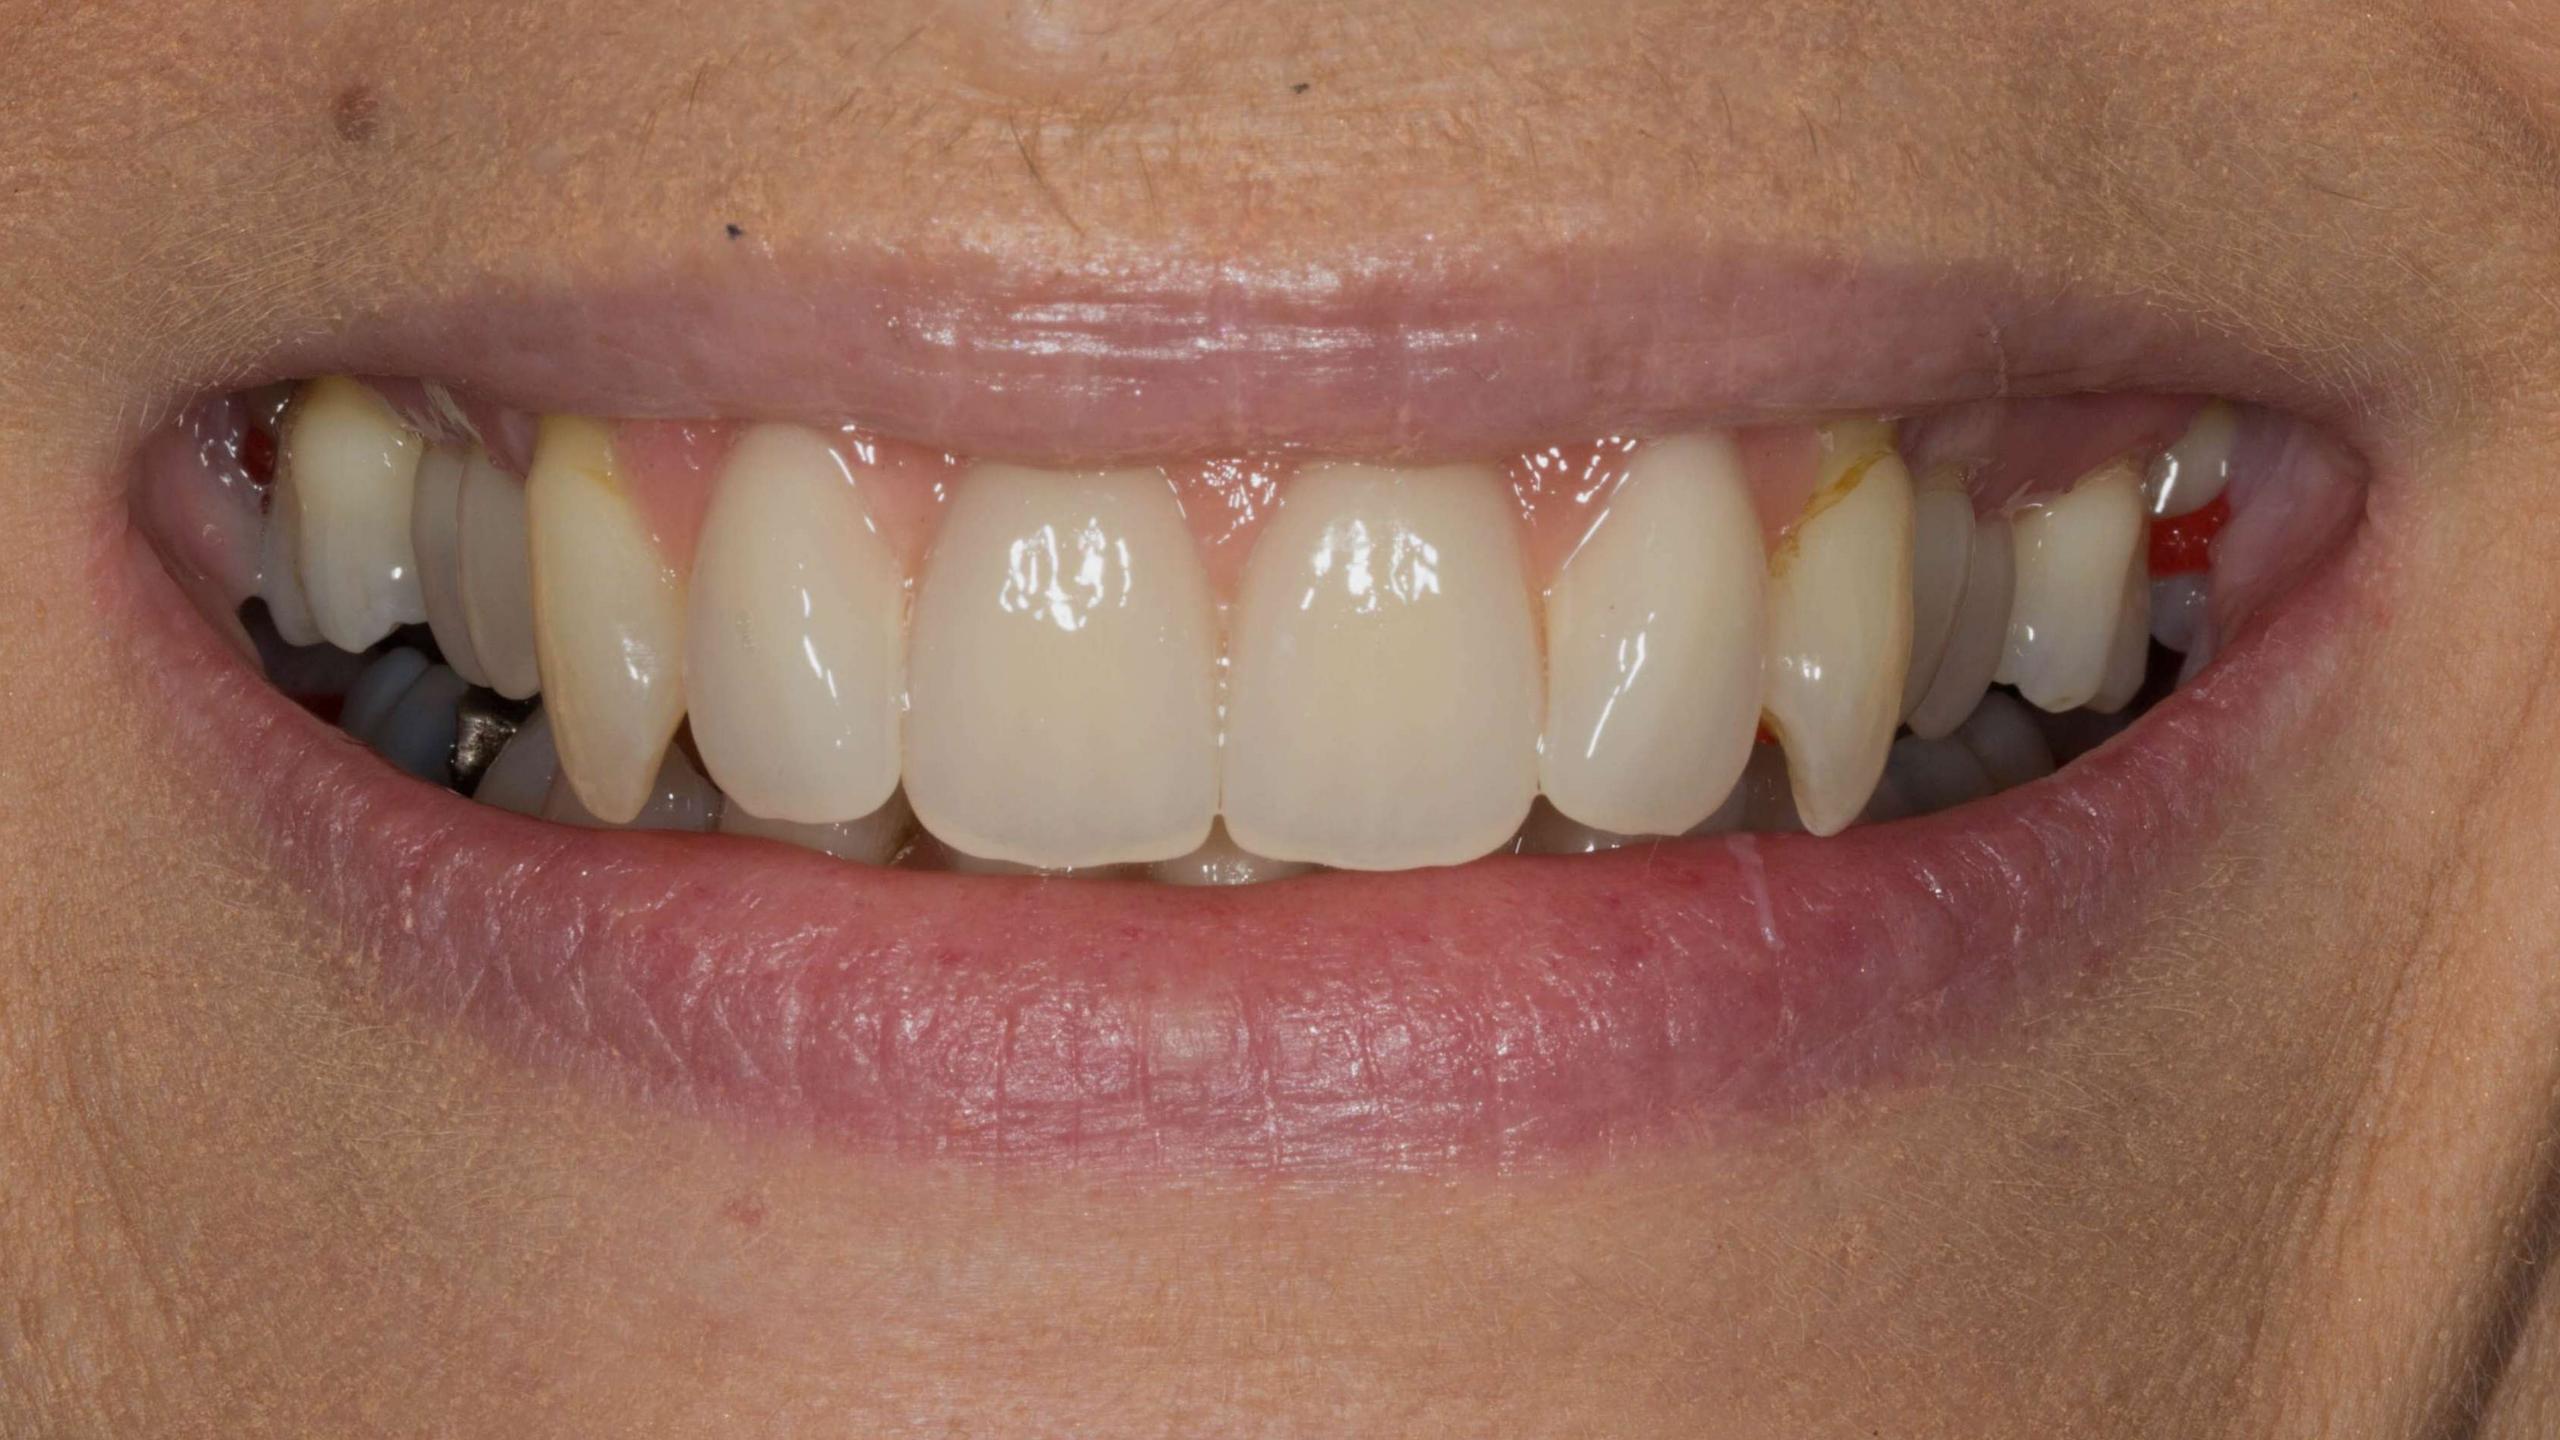

## Finish

Good prognosis

Poor prognosis

Welded tag
attaches
tooth

Definitive dentures fitted 9 months after extractions

Before After

Denture

Implant crowns