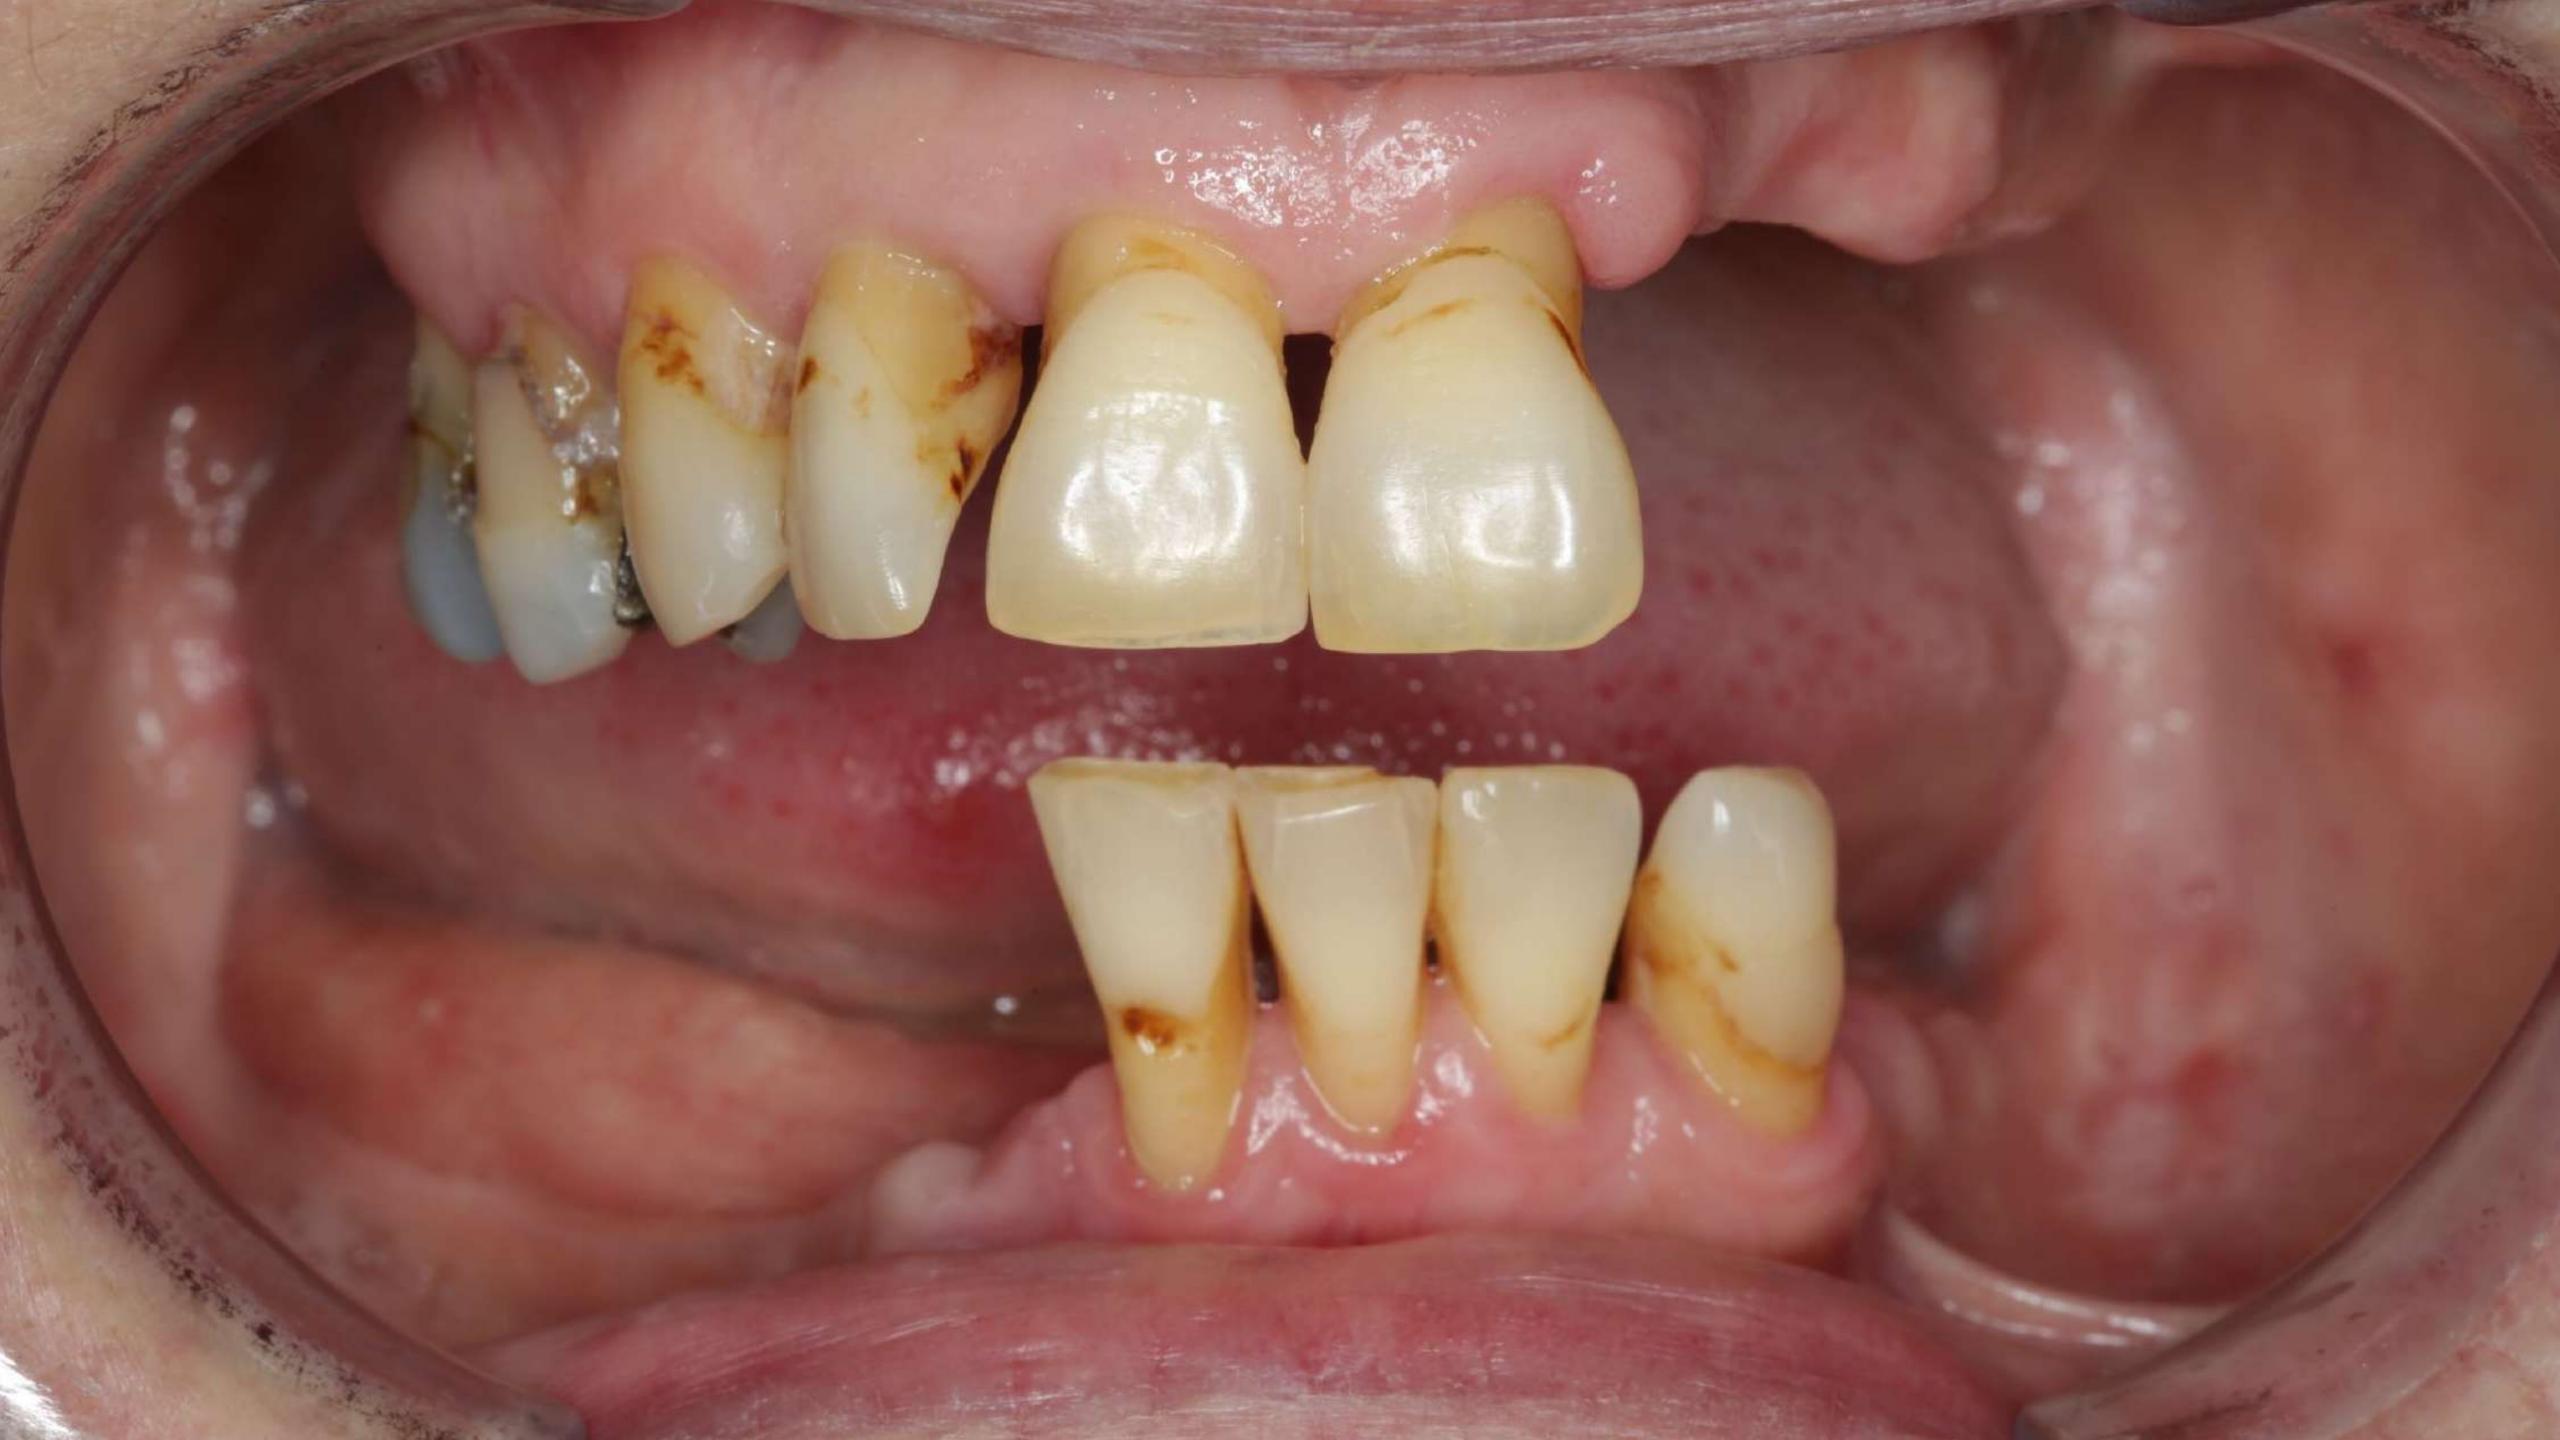

#### Rowan Garstang

Chief Technician

Manchester Dental Hospital

Localised periodontitis stage 4 (very severe) Grade C (rapid progression)

Localised periodontitis stage 4 (very severe) Grade C (rapid progression)

## Finish

Good prognosis

Poor prognosis

Welded tag
attaches
tooth

Definitive dentures fitted 9 months after extractions

Before After

Denture

Implant crowns