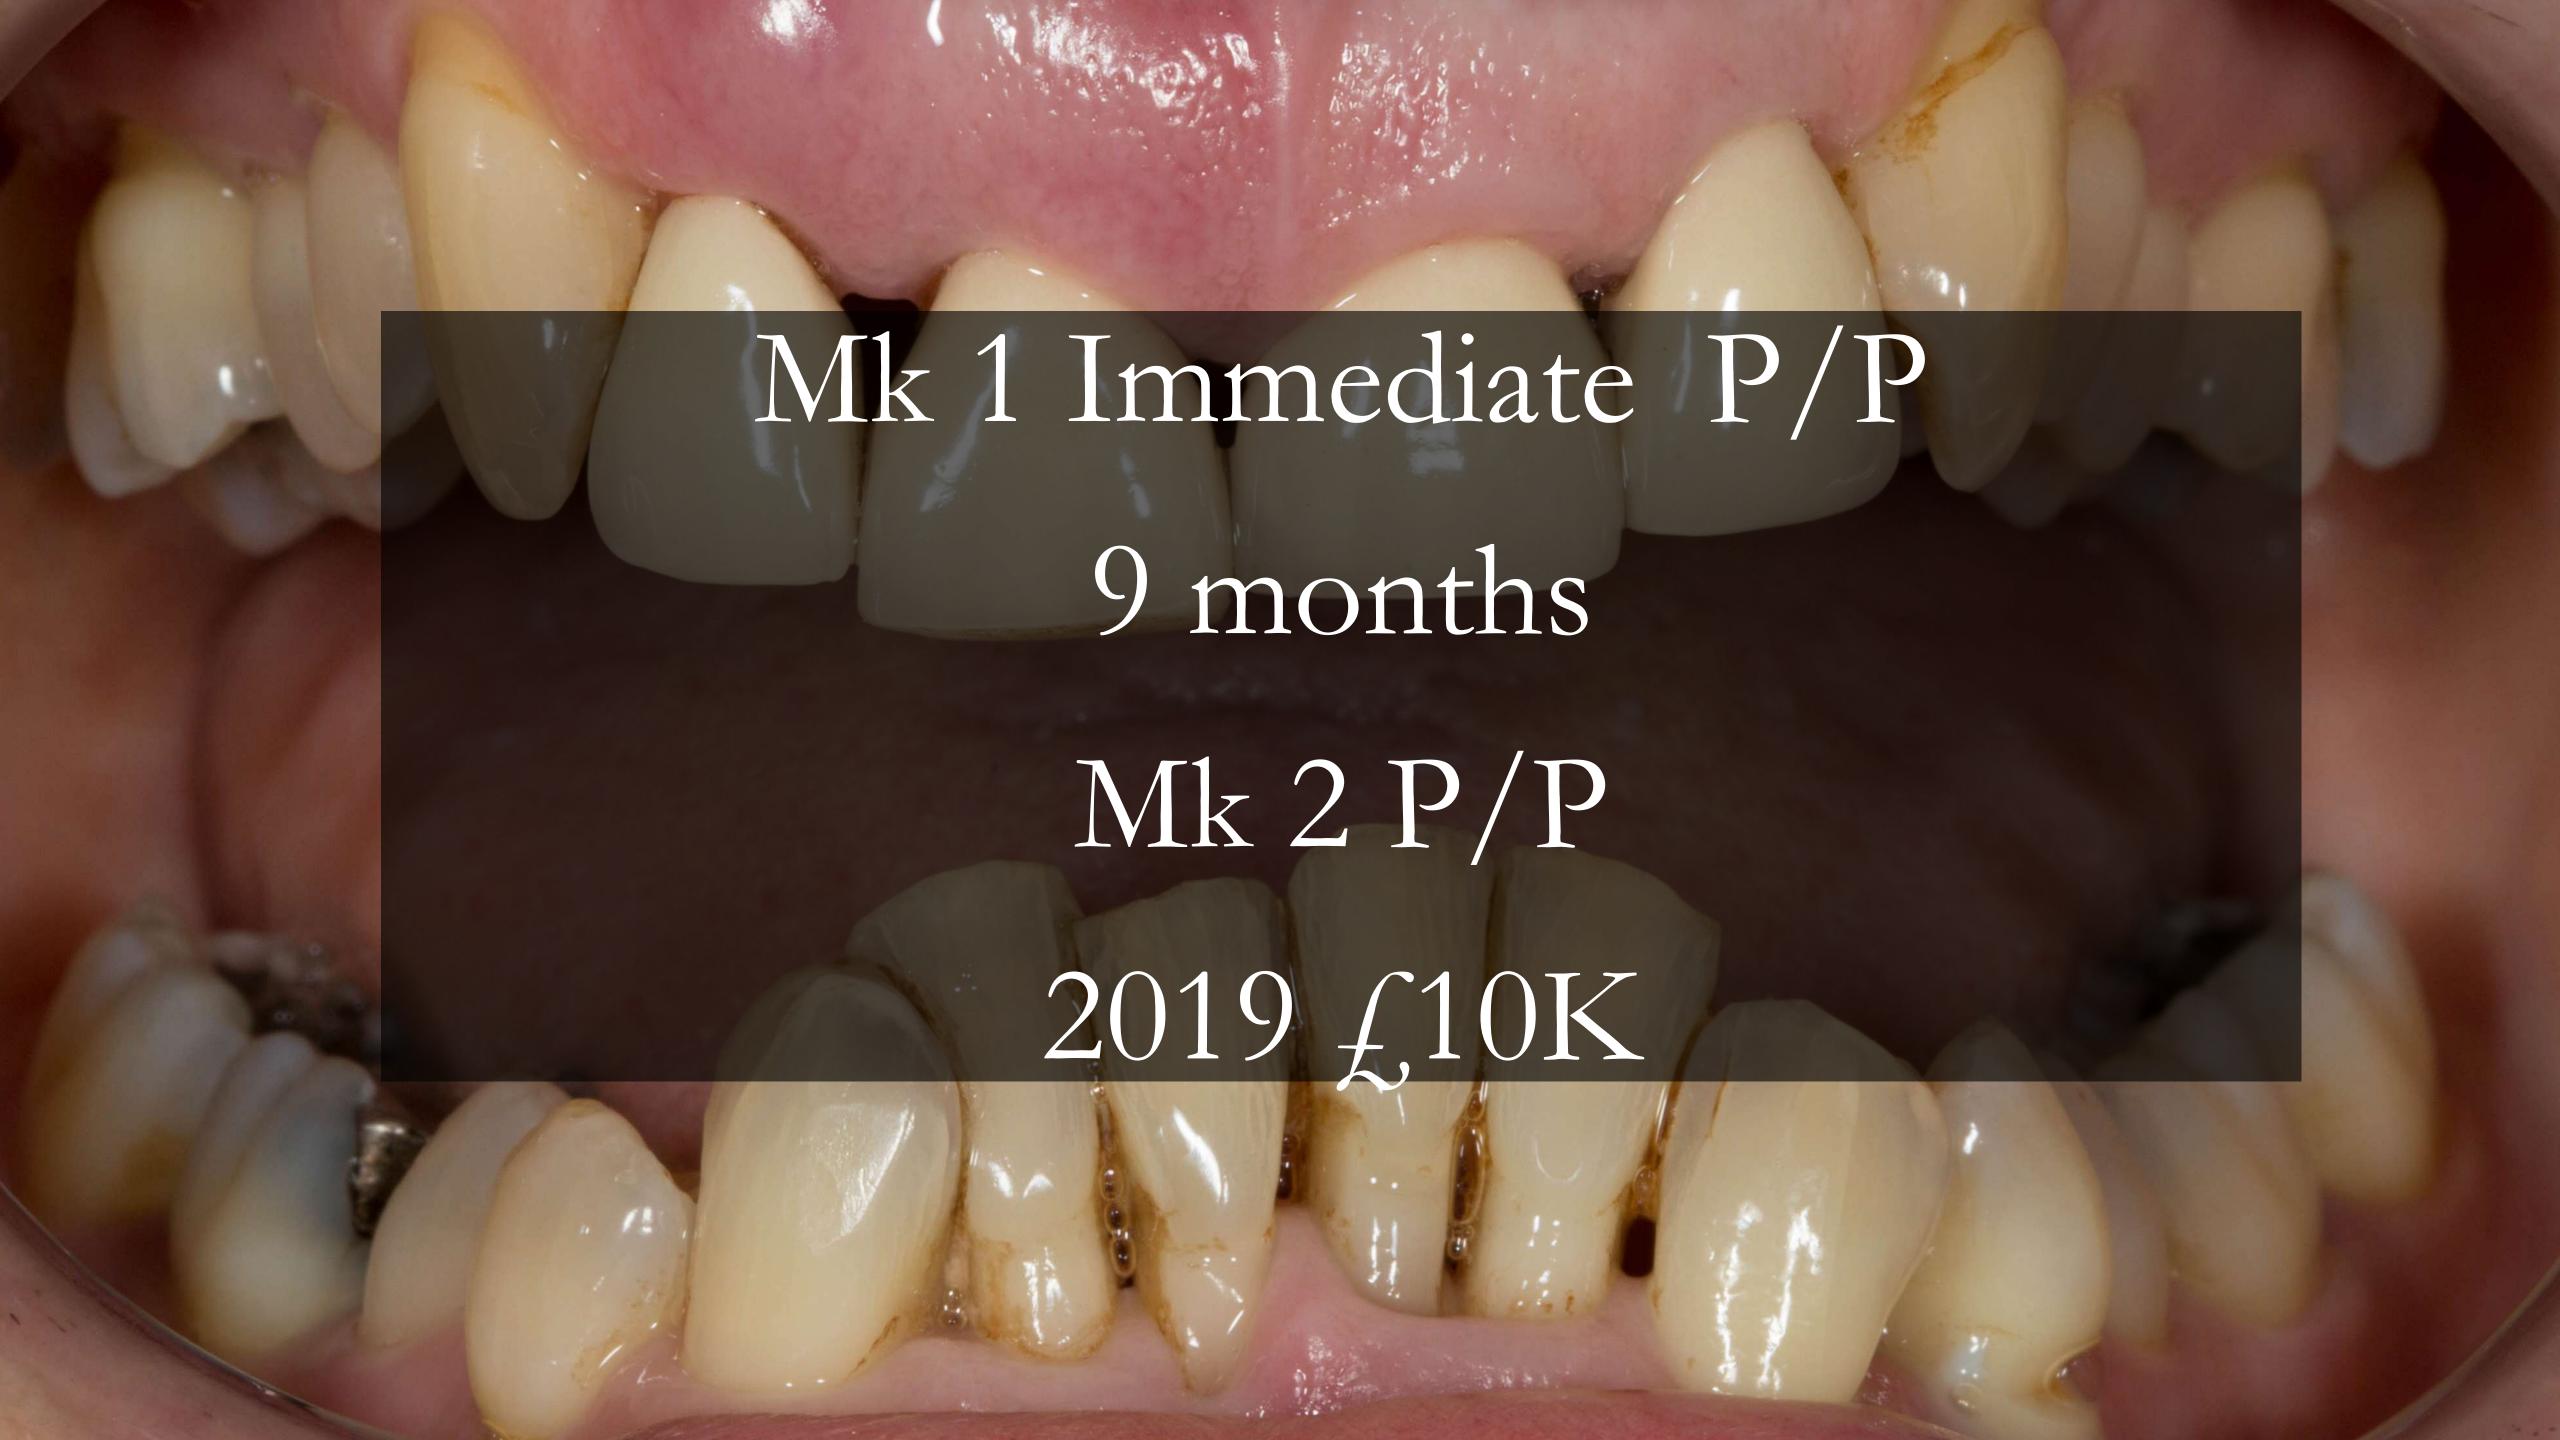

## Finish

Good prognosis

Poor prognosis

Welded tag
attaches
tooth

Definitive dentures fitted 9 months after extractions

Before After

Denture

Implant crowns