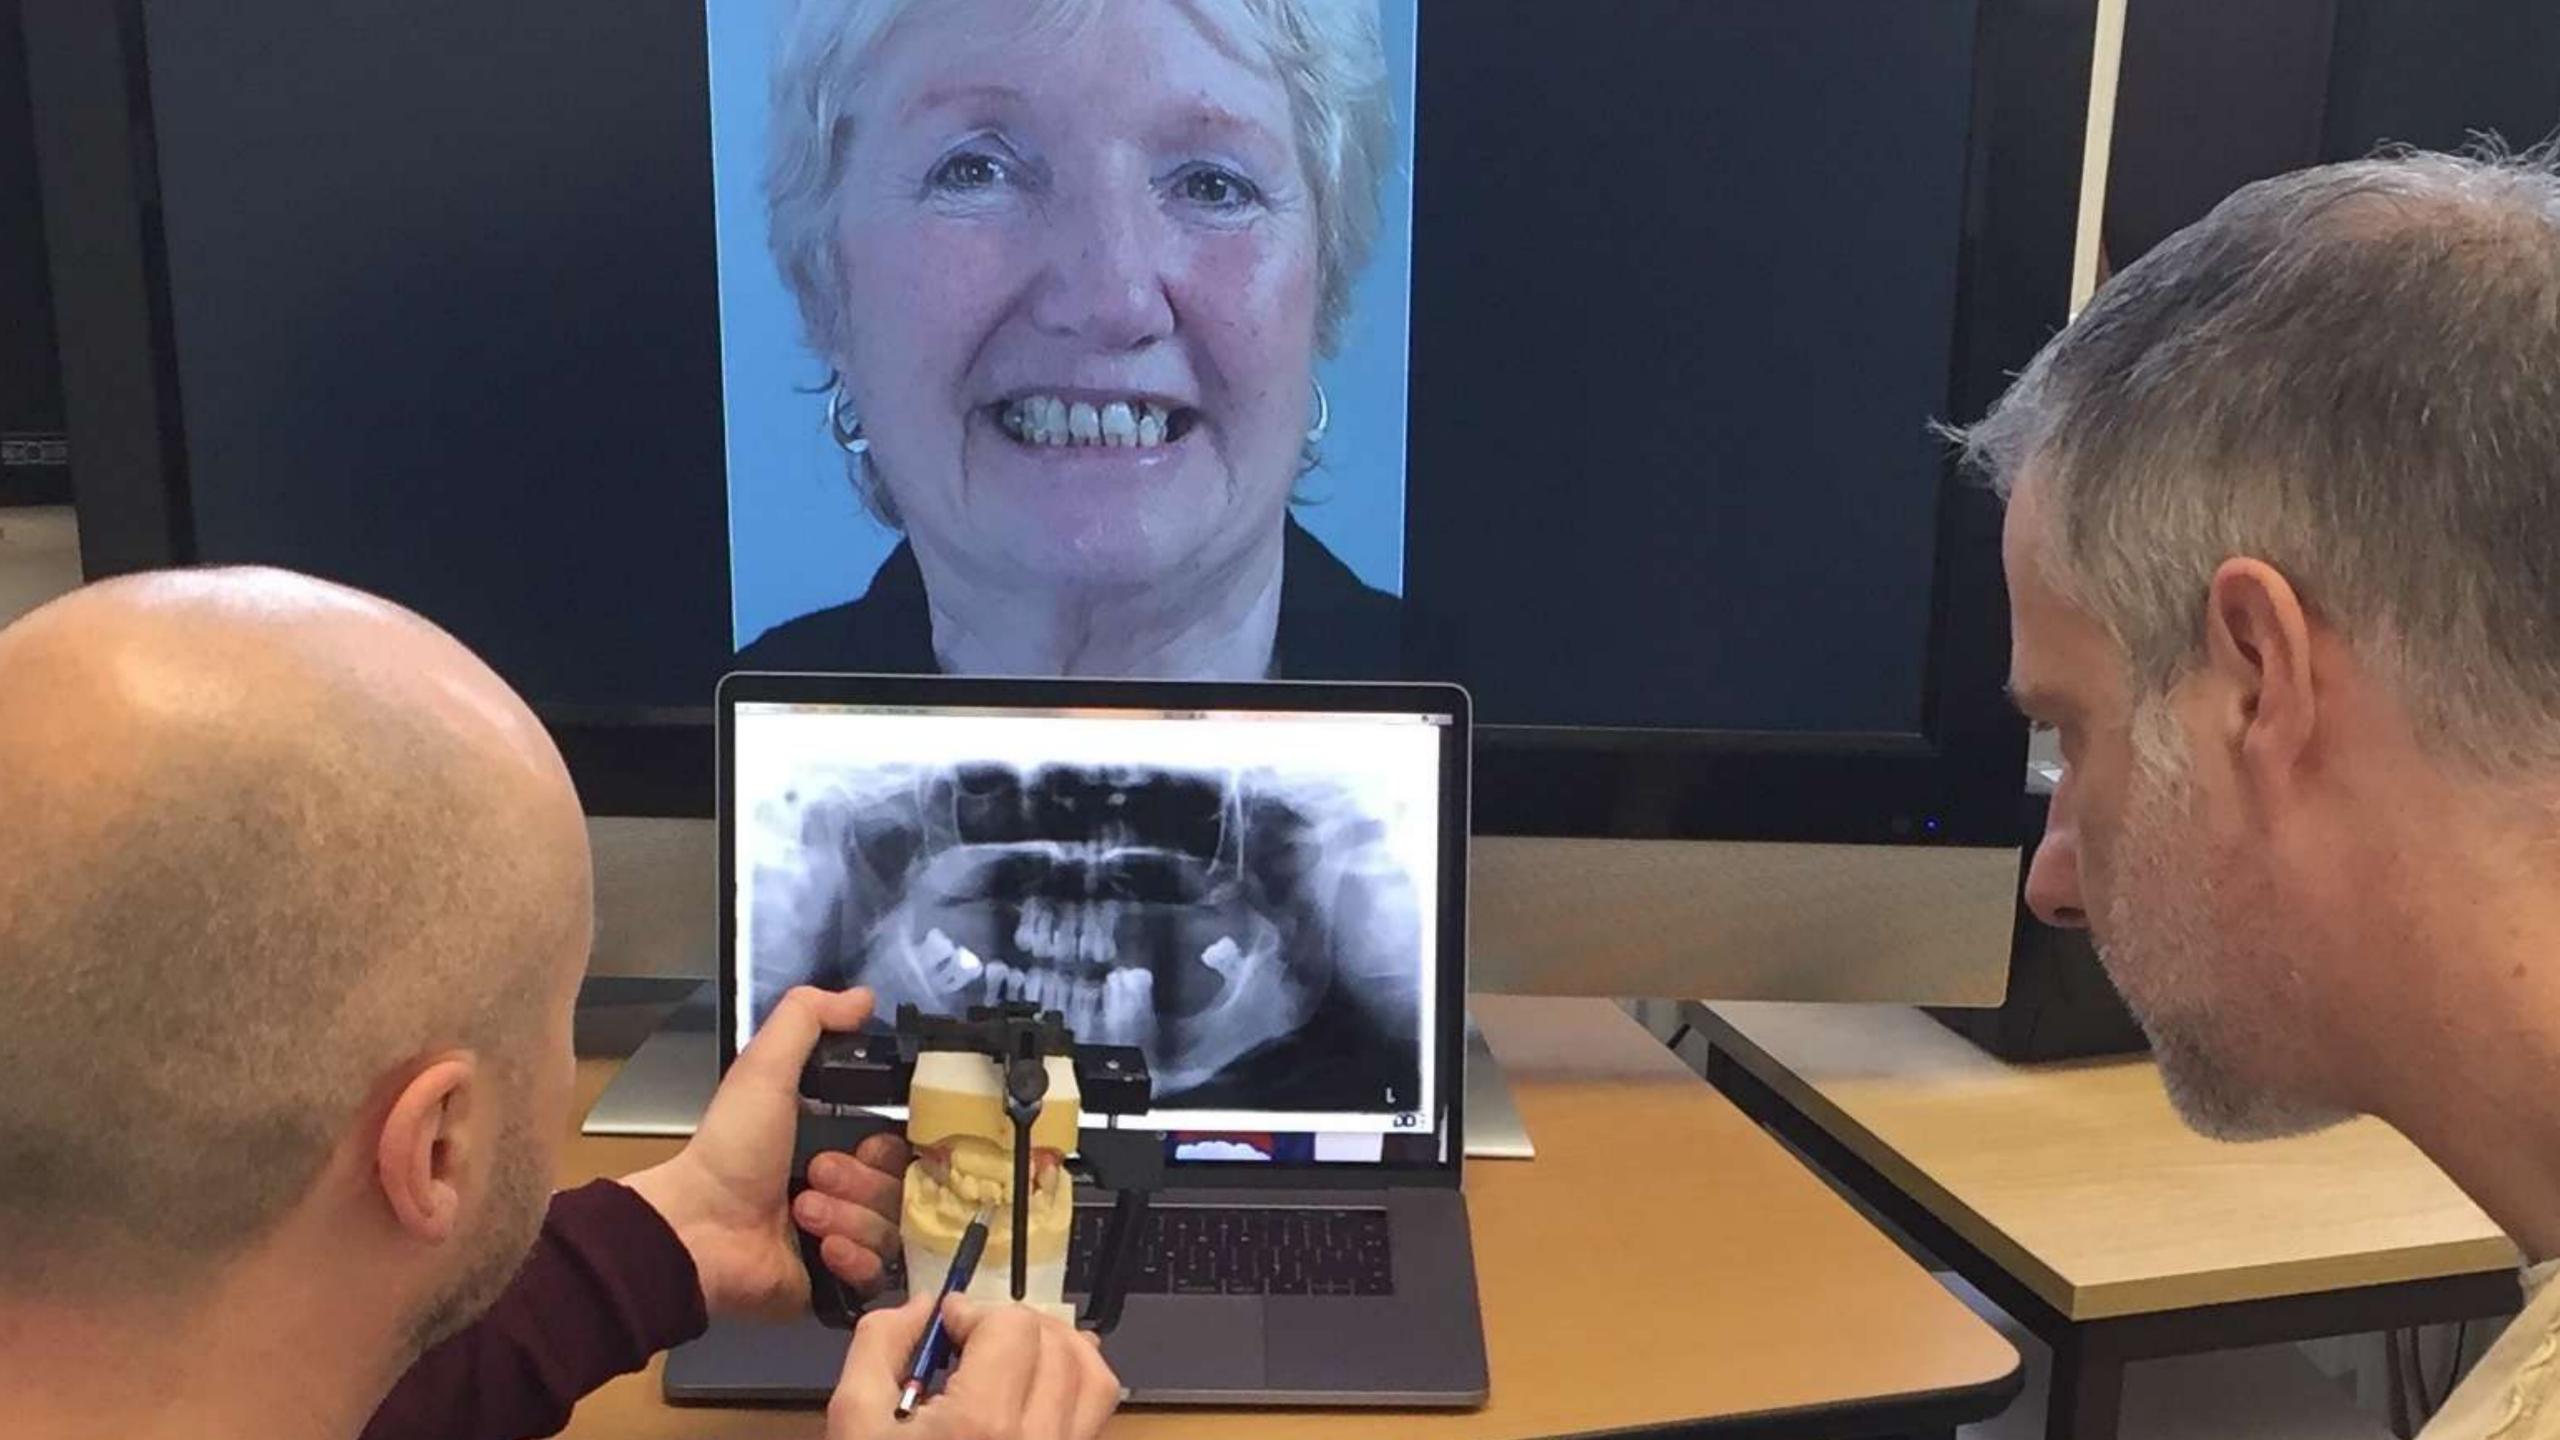

#### Rowan Garstang

Chief Technician

Manchester Dental Hospital

Localised periodontitis stage 4 (very severe) Grade C (rapid progression)

Localised periodontitis stage 4 (very severe) Grade C (rapid progression)

Dentures rarely fit properly

Almost never adjust the collet edge

Lab reline

Lab reline