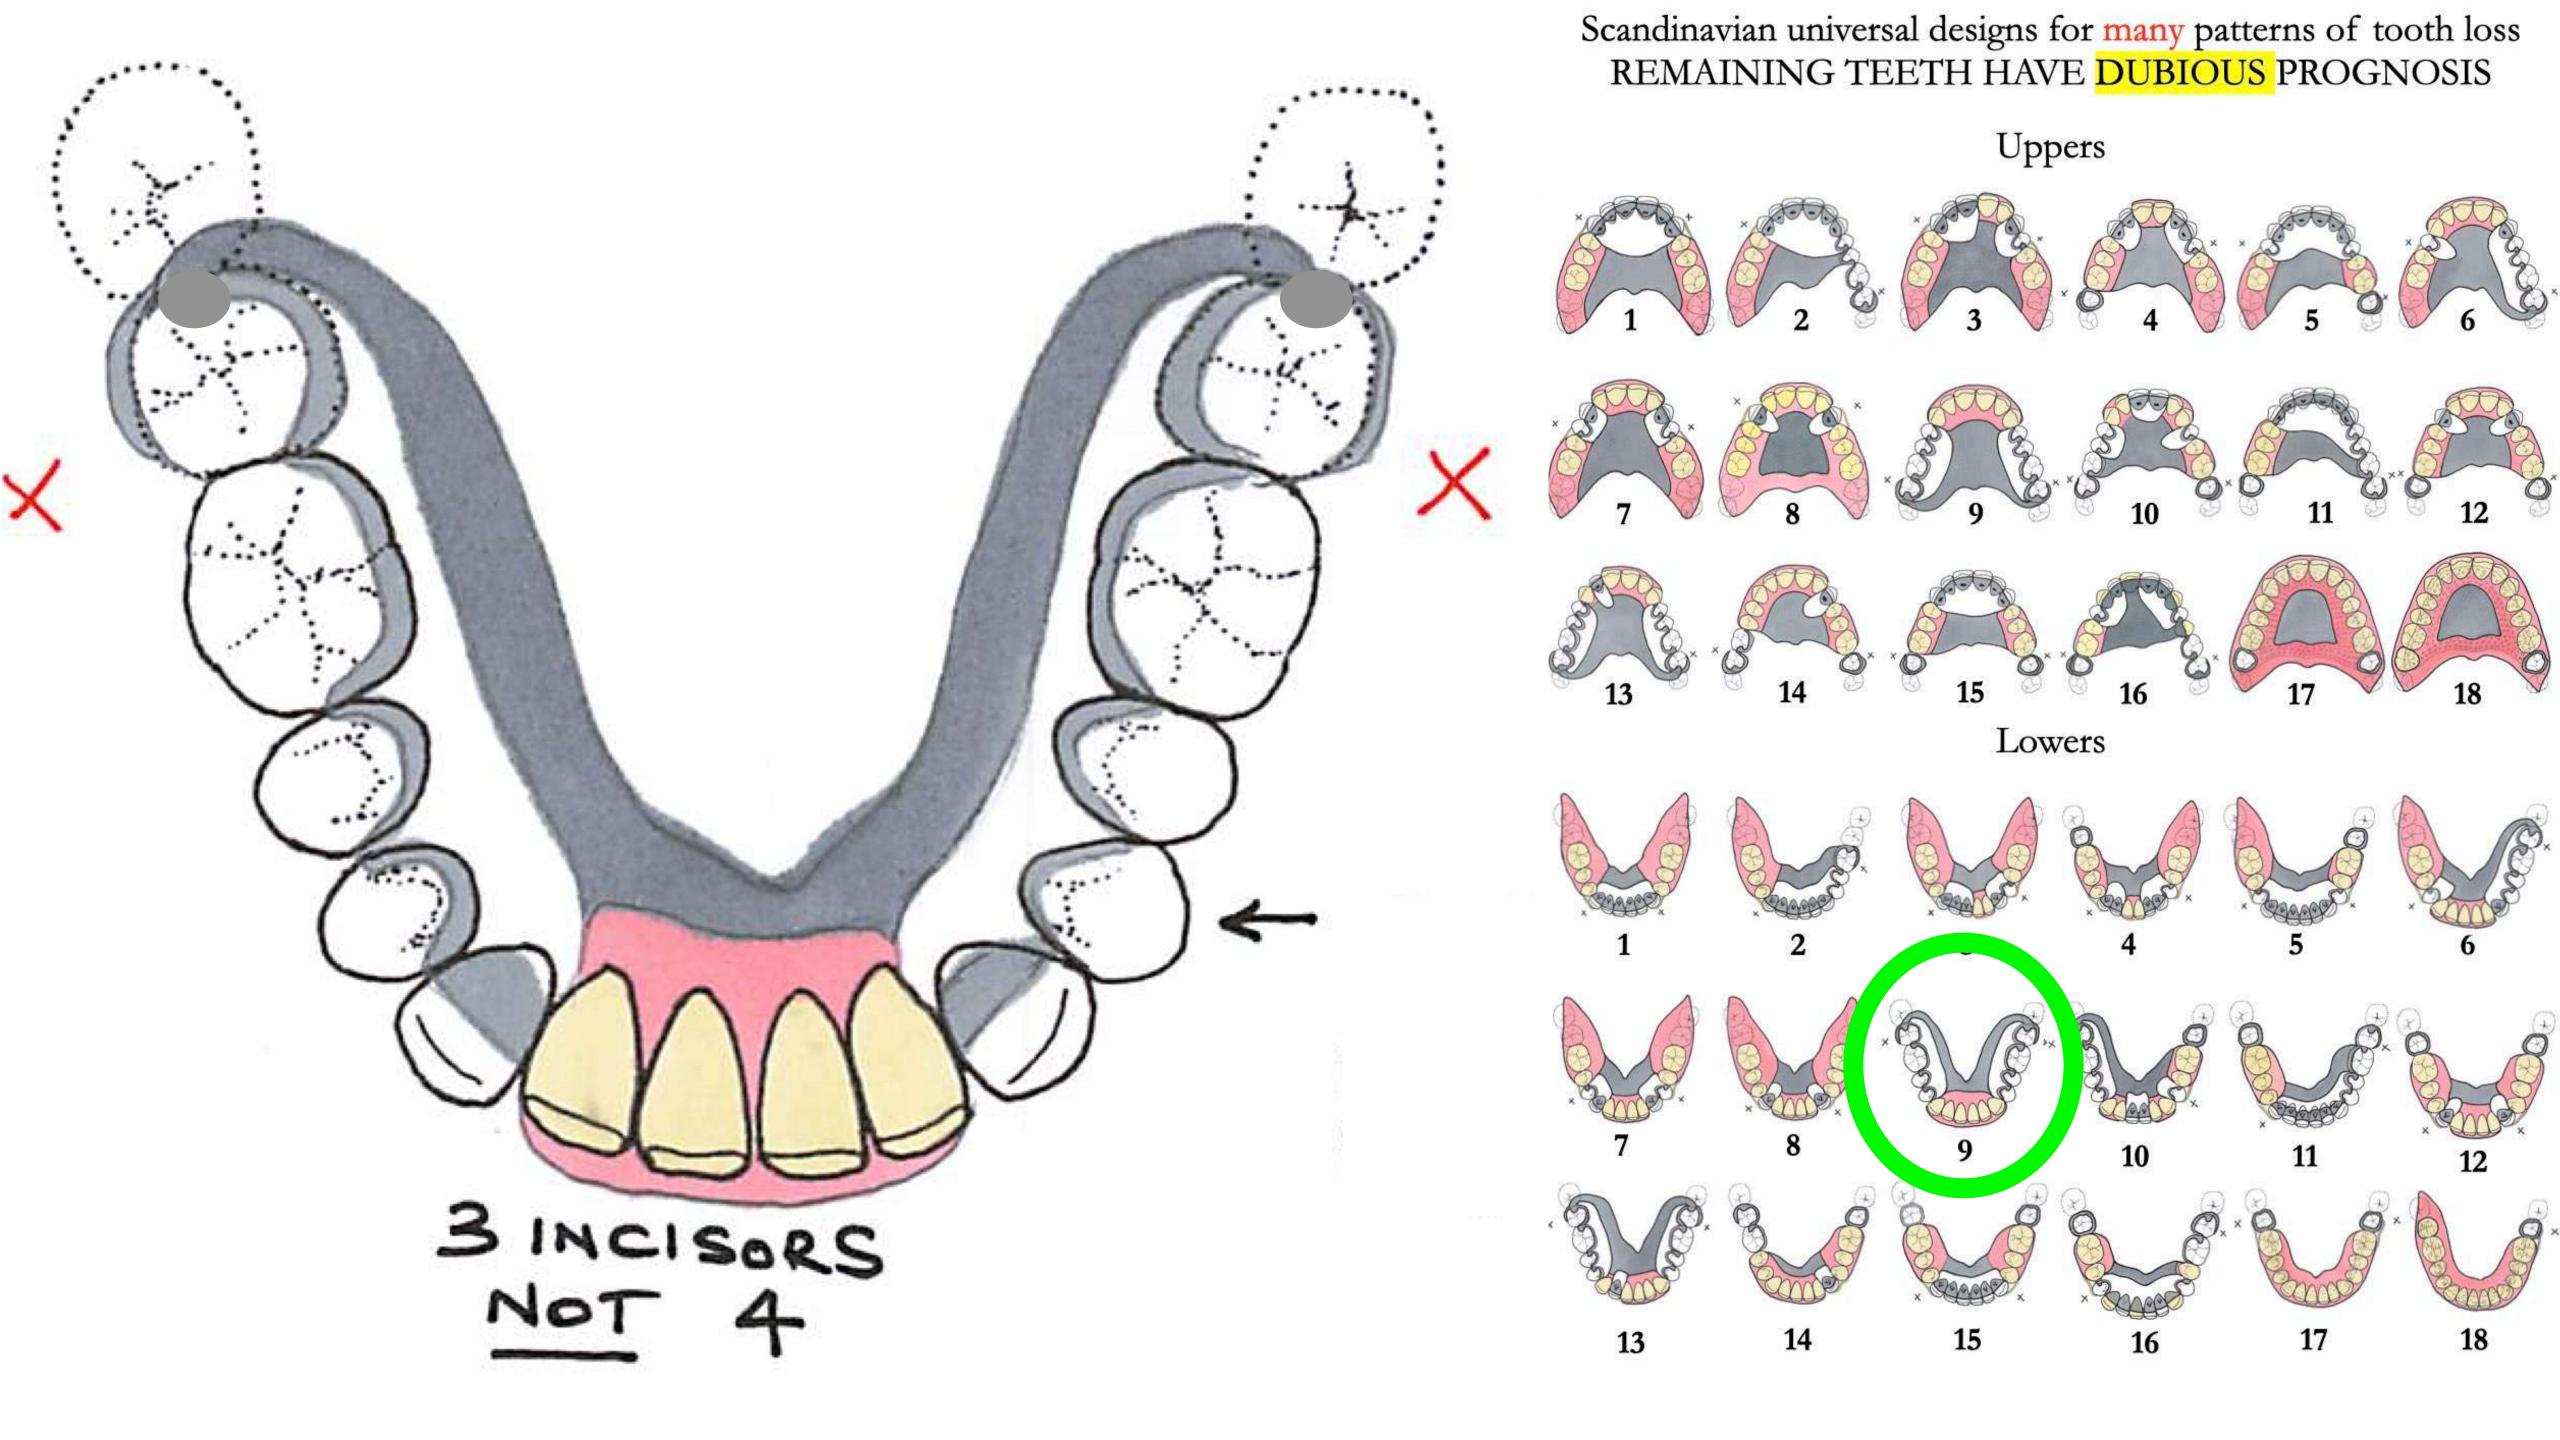

## Promarkers

Scandinavian universal designs for many patterns of tooth loss Scandinavian universal designs for many patterns of tooth loss REMAINING TEETH HAVE GOOD PROGNOSIS REMAINING TEETH HAVE DUBIOUS PROGNOSIS Uppers Uppers finlaysutton.co.uk/r Lowers esources 17 15 14 14