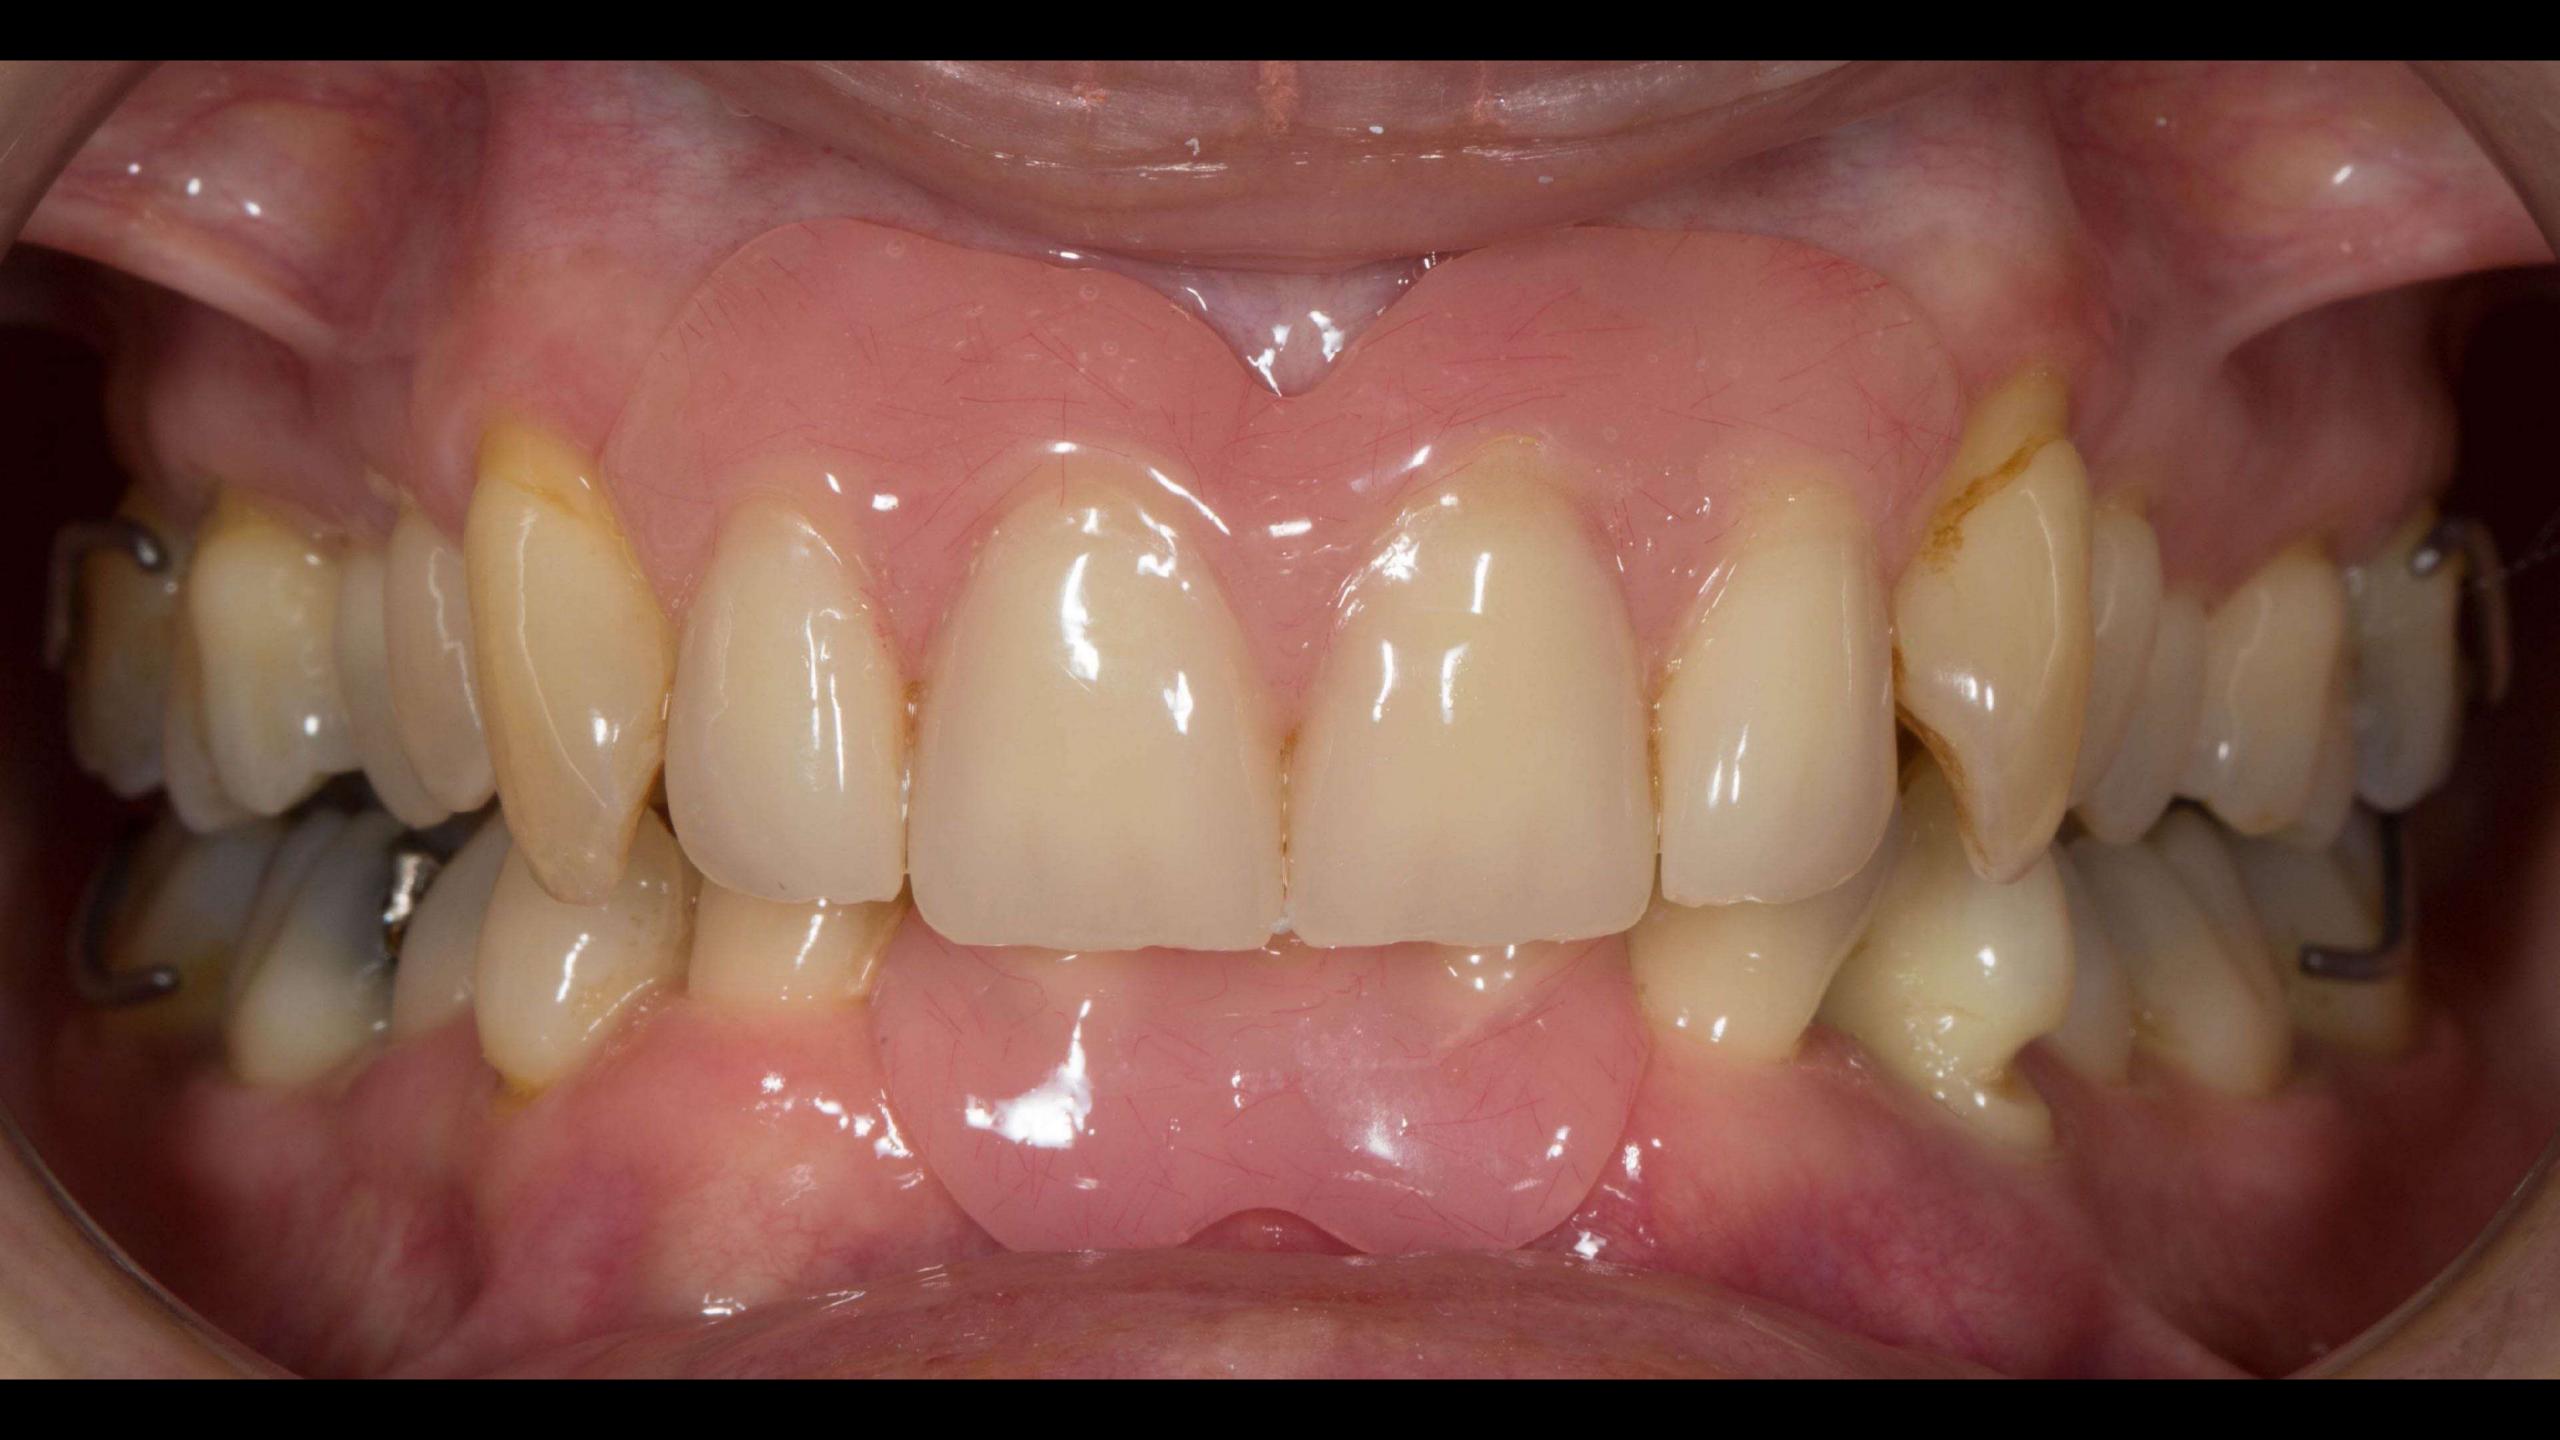

#### Rowan Garstang

Chief Technician

Manchester Dental Hospital

Localised periodontitis stage 4 (very severe) Grade C (rapid progression)

Localised periodontitis stage 4 (very severe) Grade C (rapid progression)

Dentures rarely fit properly

Almost never adjust the collet edge

Lab reline

Lab reline