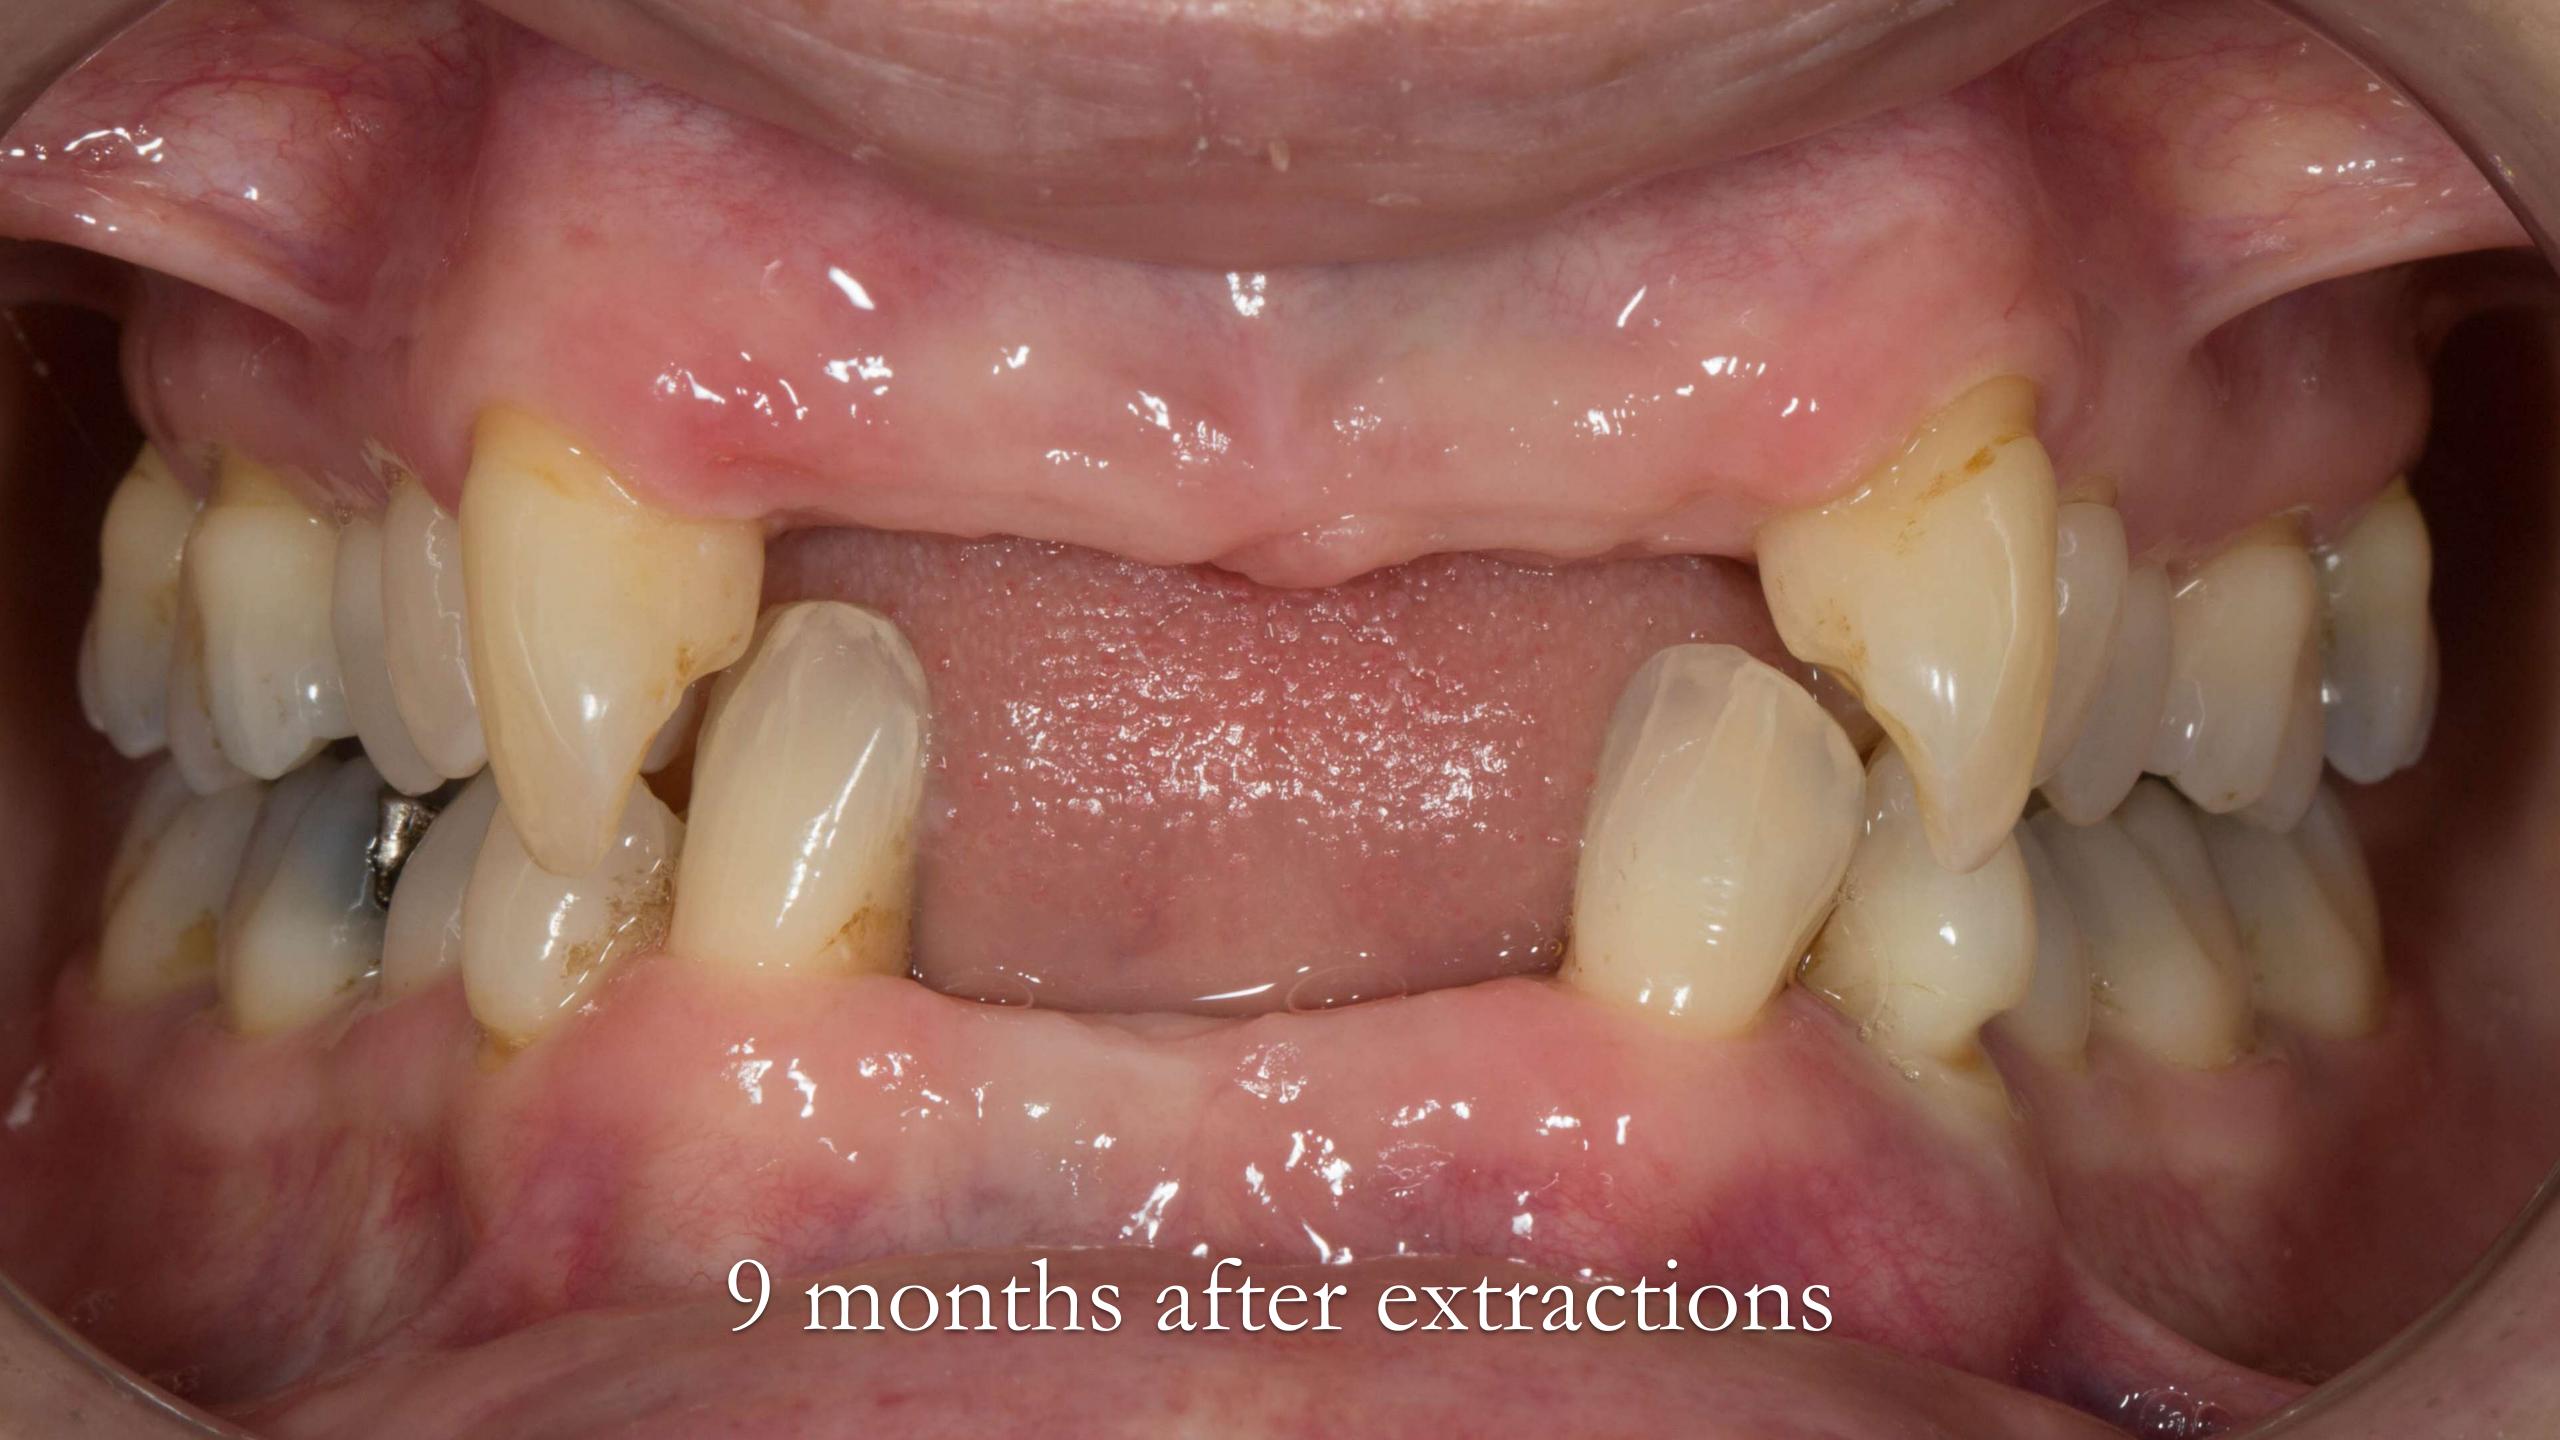

## Finish

Good prognosis

Poor prognosis

Welded tag
attaches
tooth

Definitive dentures fitted 9 months after extractions

Before After

Denture

Implant crowns