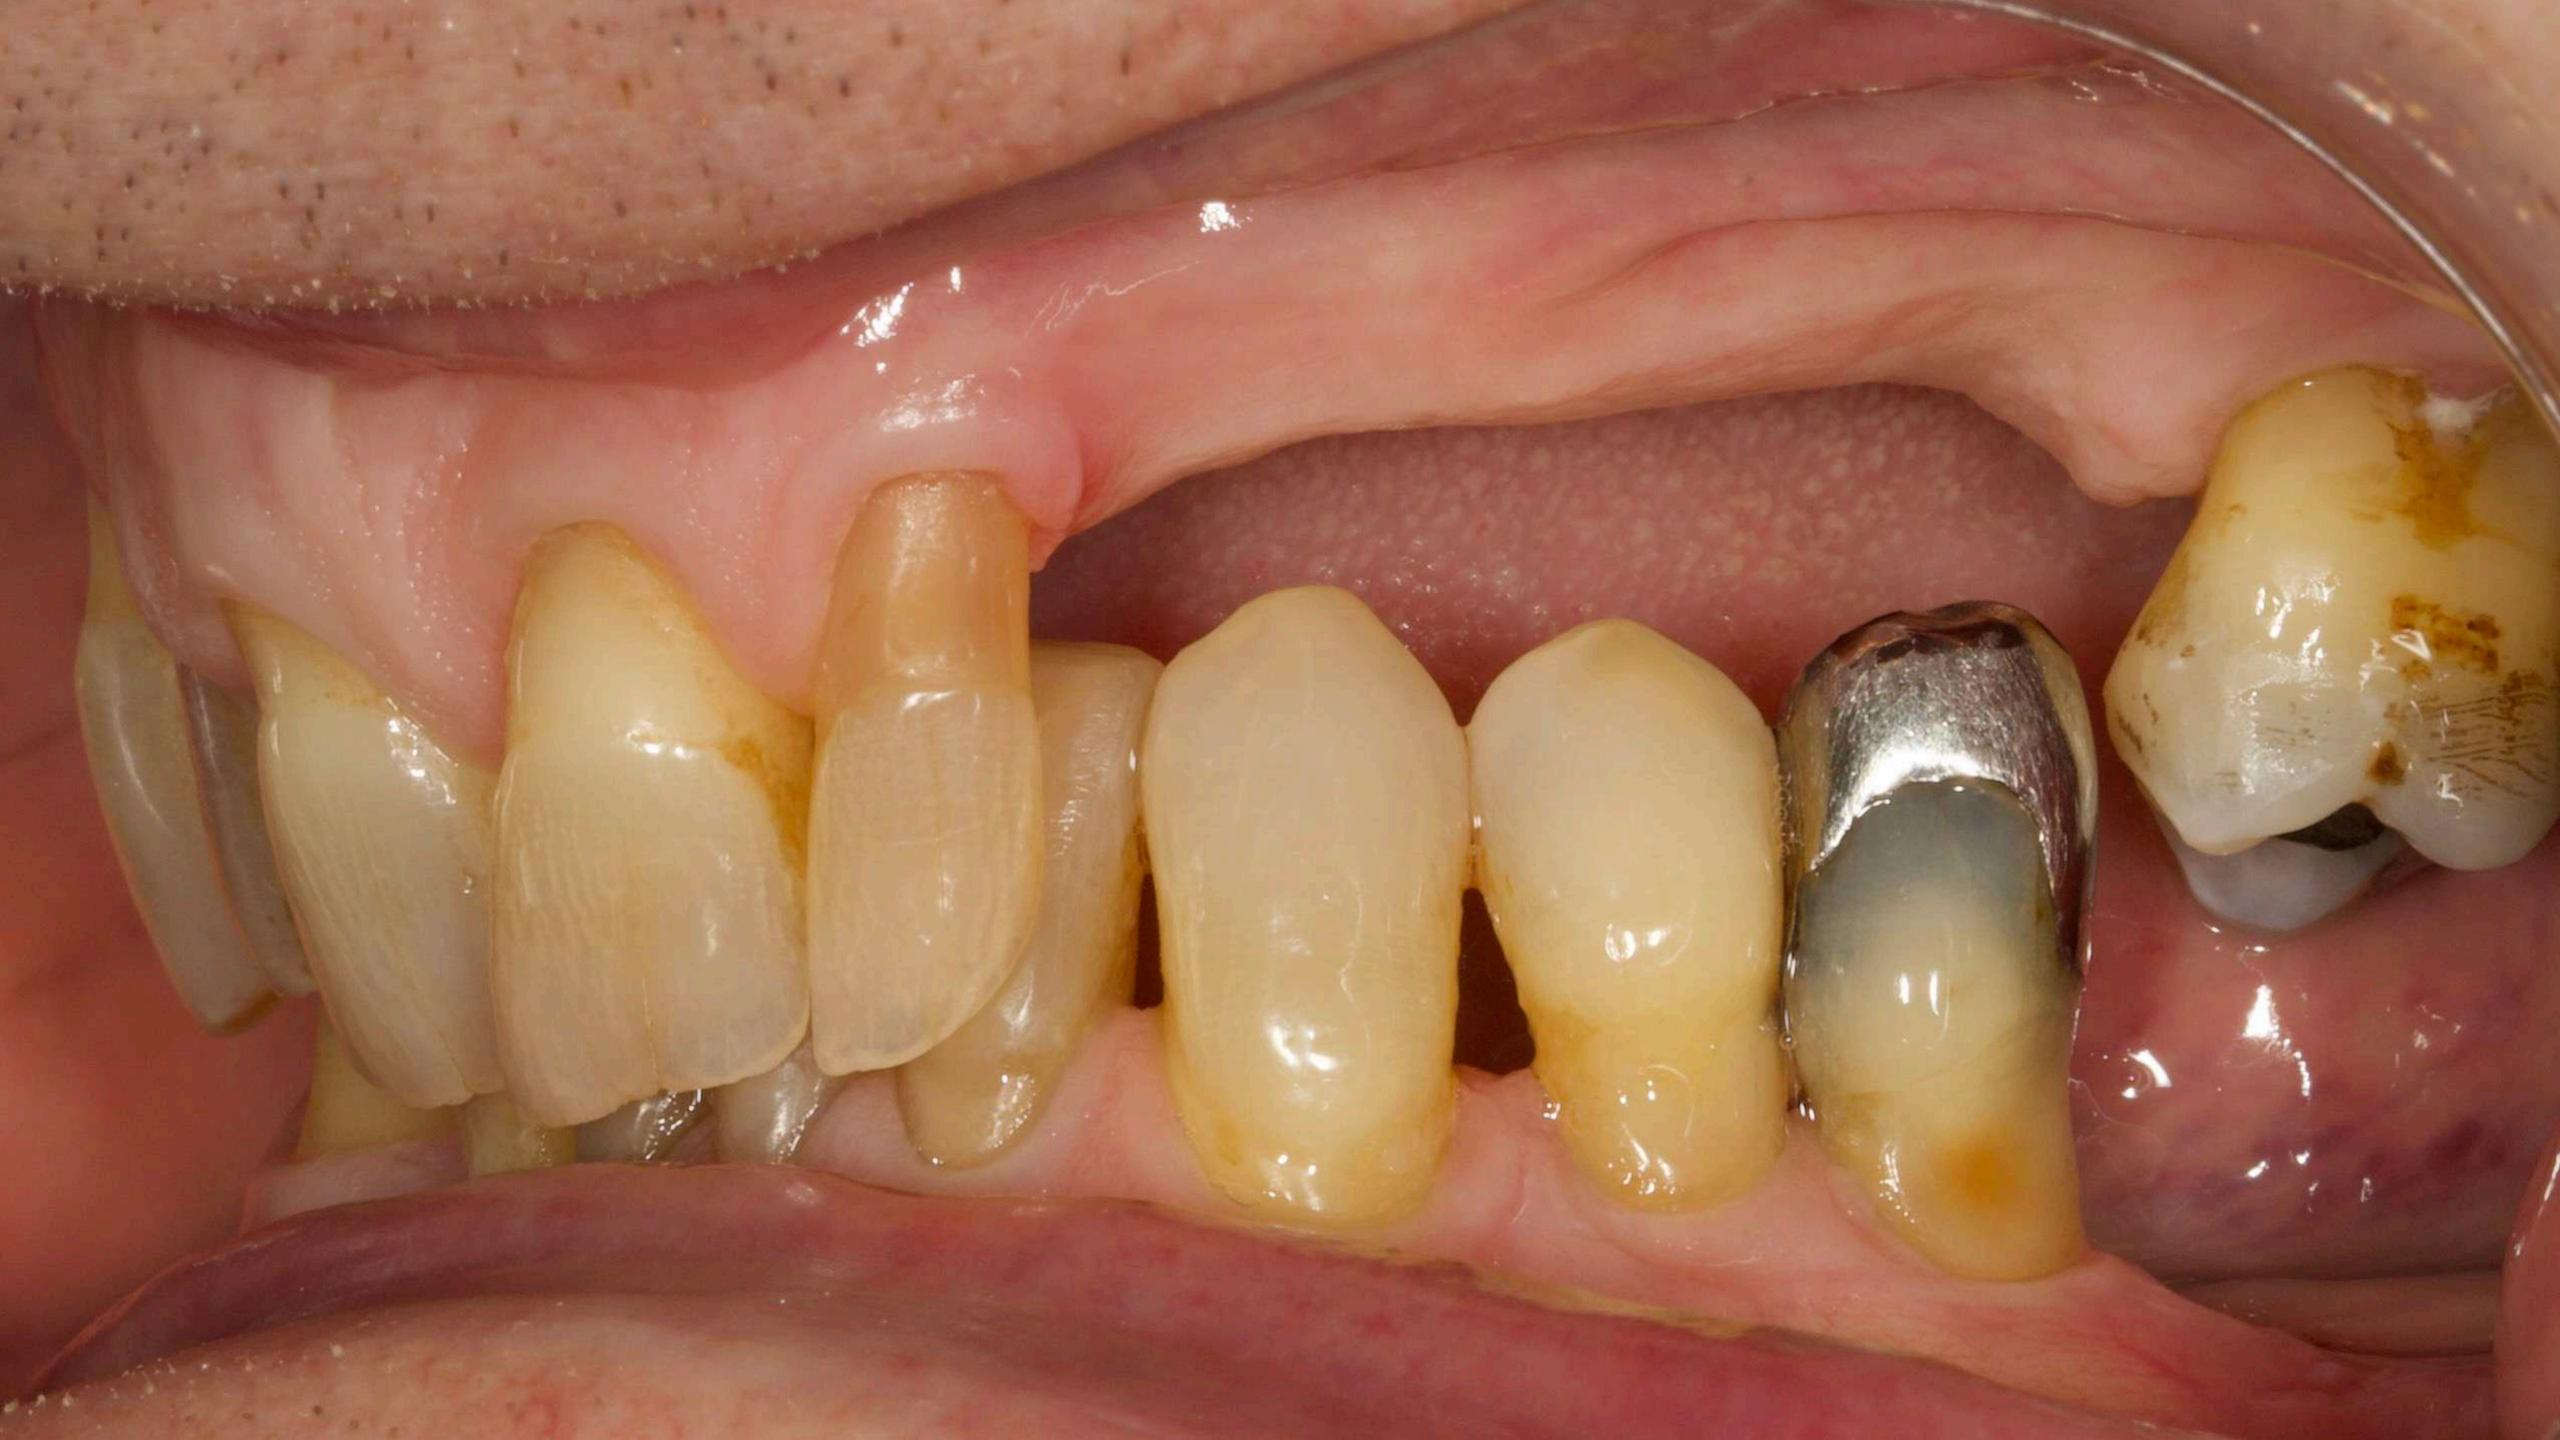

#### Rowan Garstang

Chief Technician

Manchester Dental Hospital

Localised periodontitis stage 4 (very severe) Grade C (rapid progression)

Localised periodontitis stage 4 (very severe) Grade C (rapid progression)

Dentures rarely fit properly

Almost never adjust the collet edge

Lab reline

Lab reline