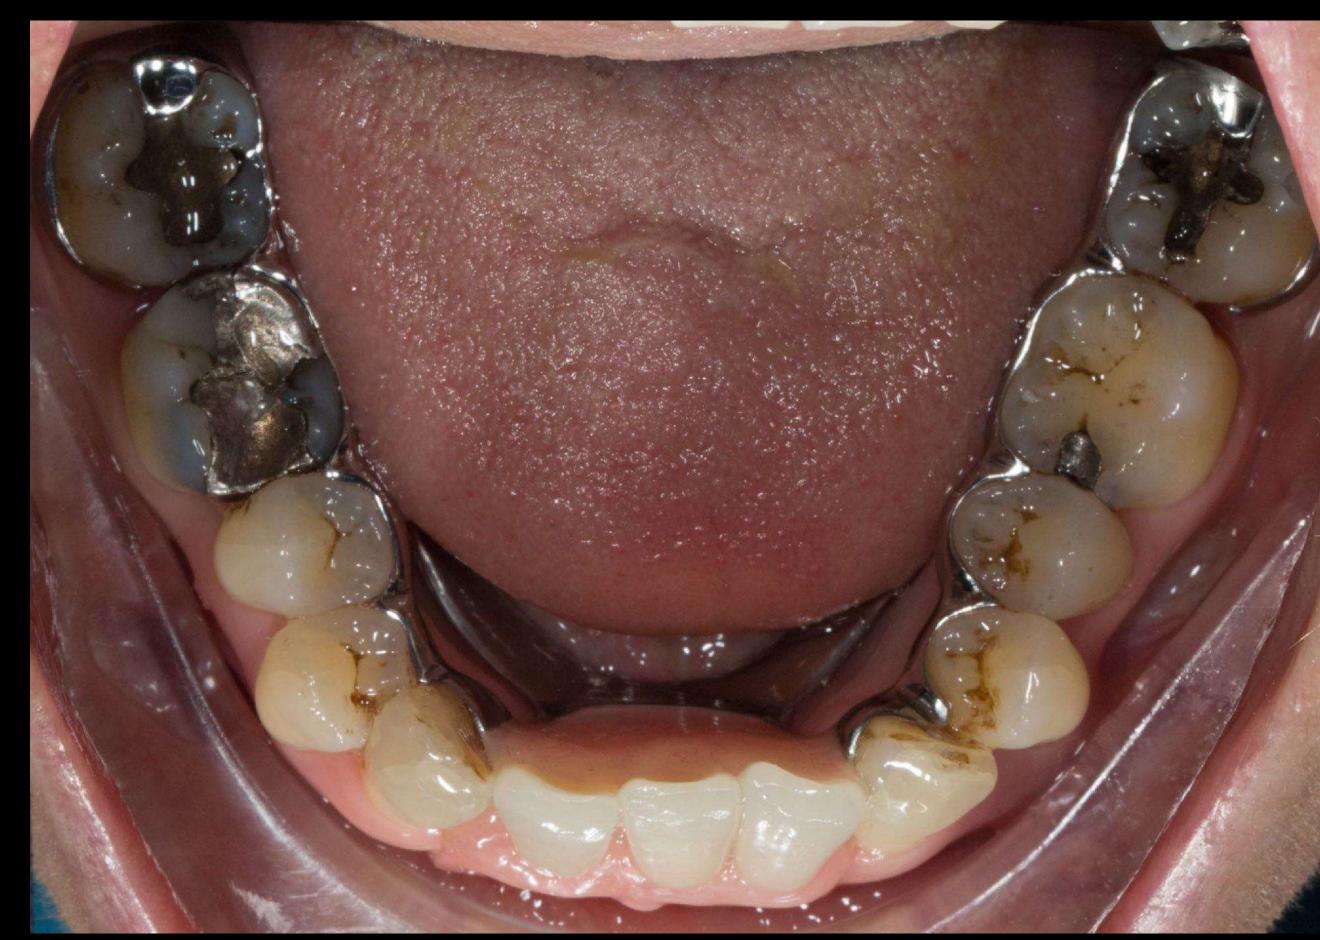

Dentures rarely fit properly

Almost never adjust the collet edge

Lab reline

Lab reline