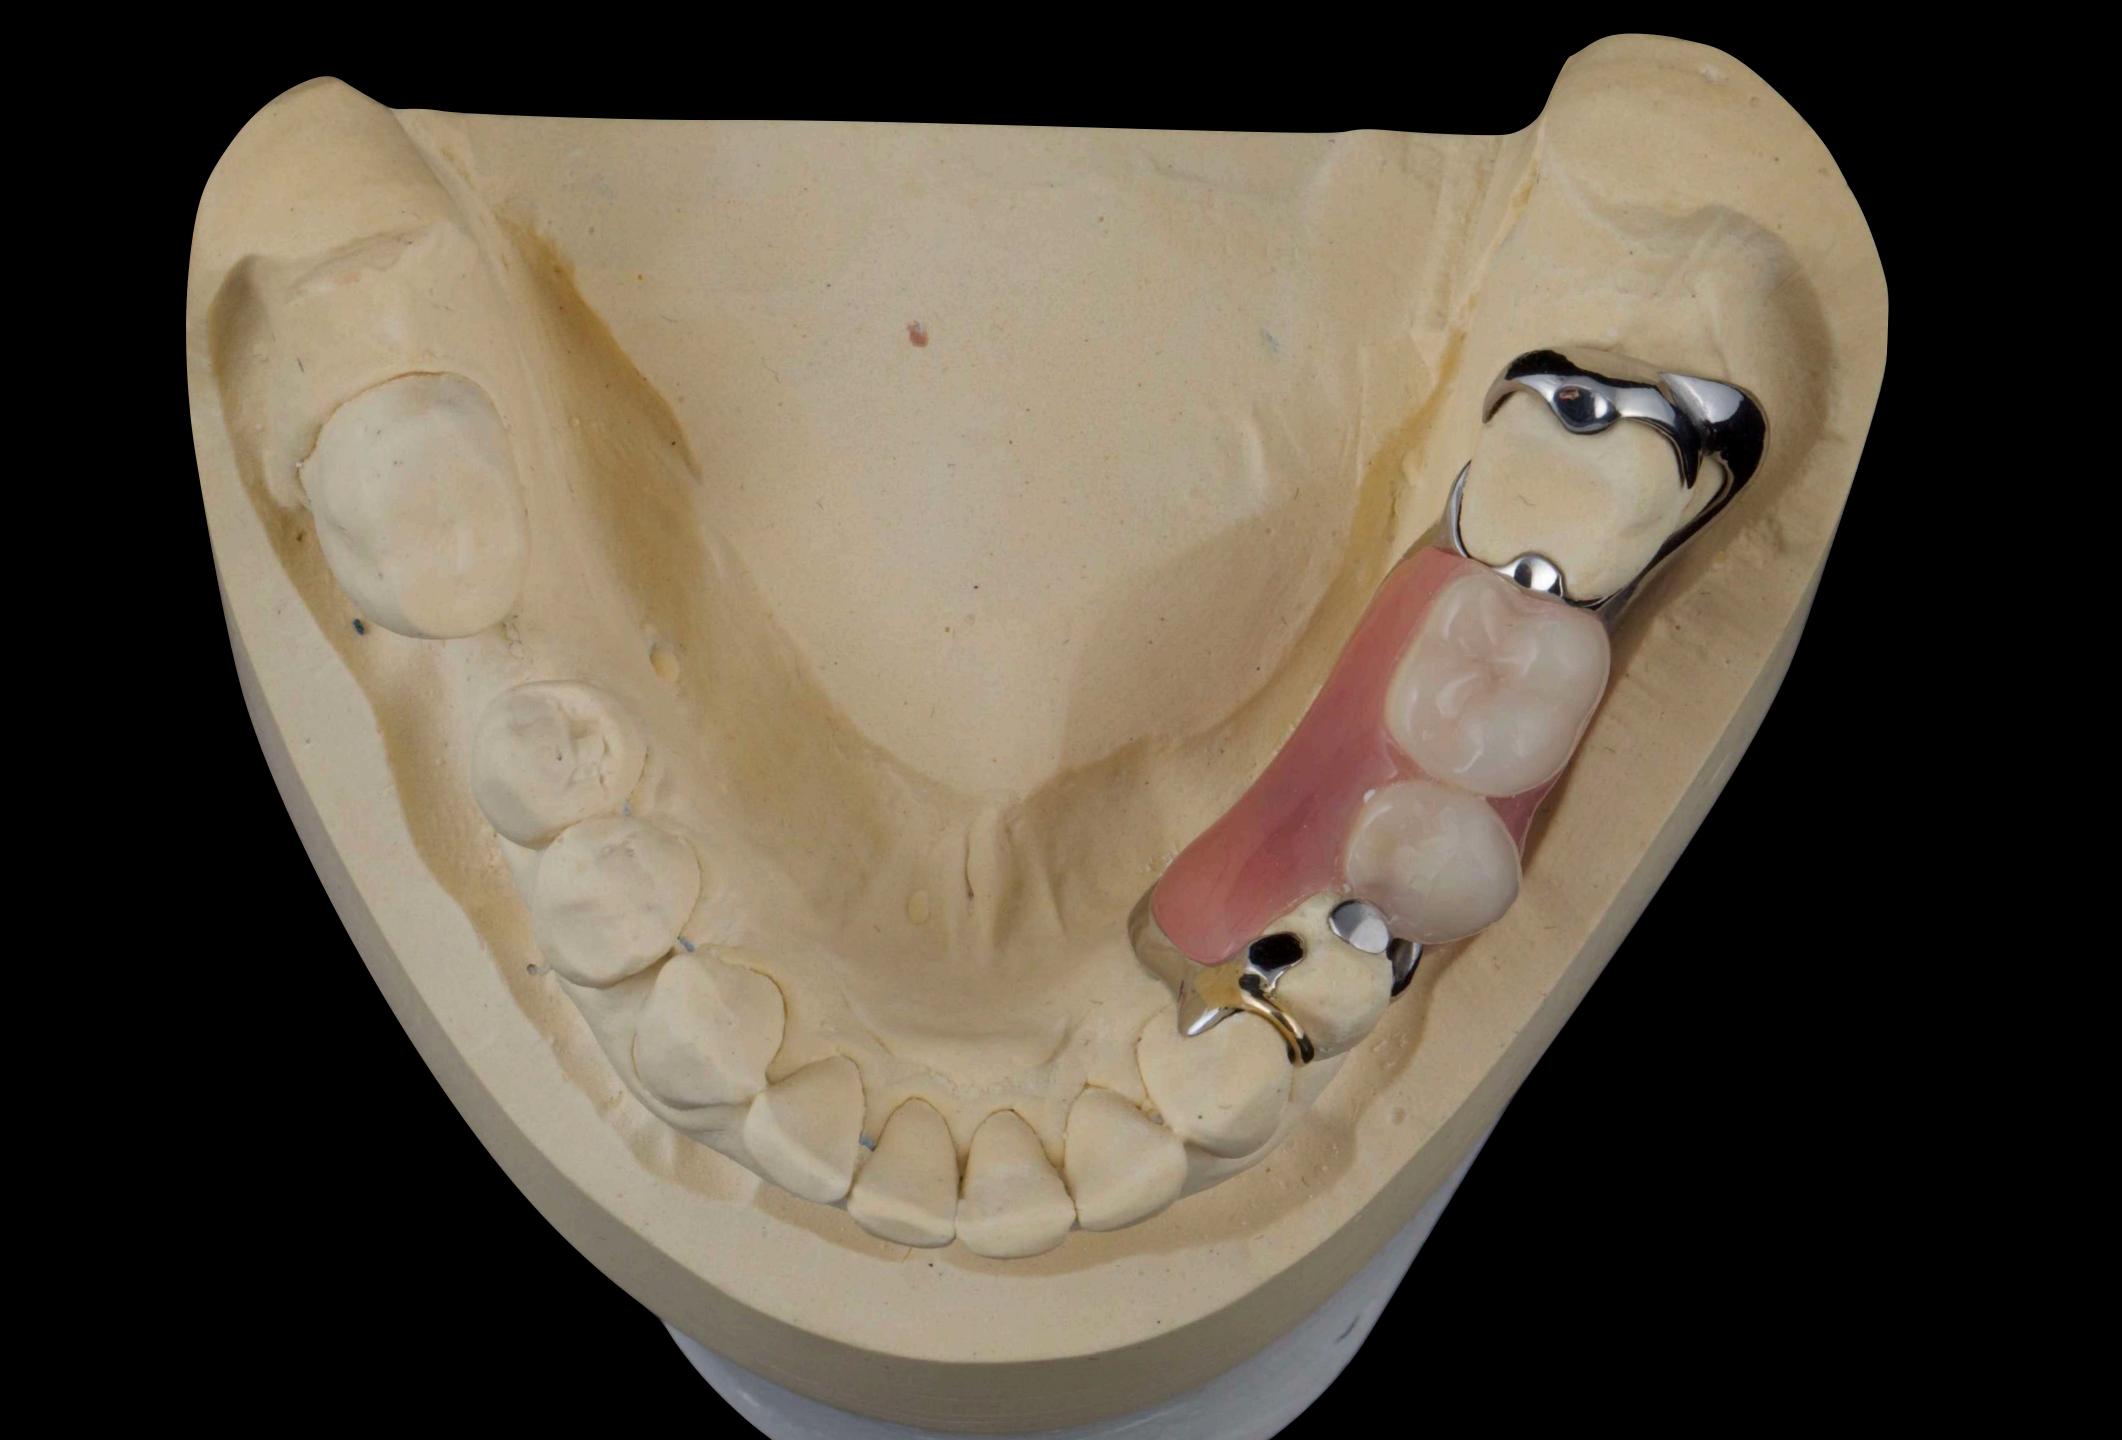

## Finish

Good prognosis

Poor prognosis

Welded tag
attaches
tooth

Definitive dentures fitted 9 months after extractions

Before After

Denture

Implant crowns