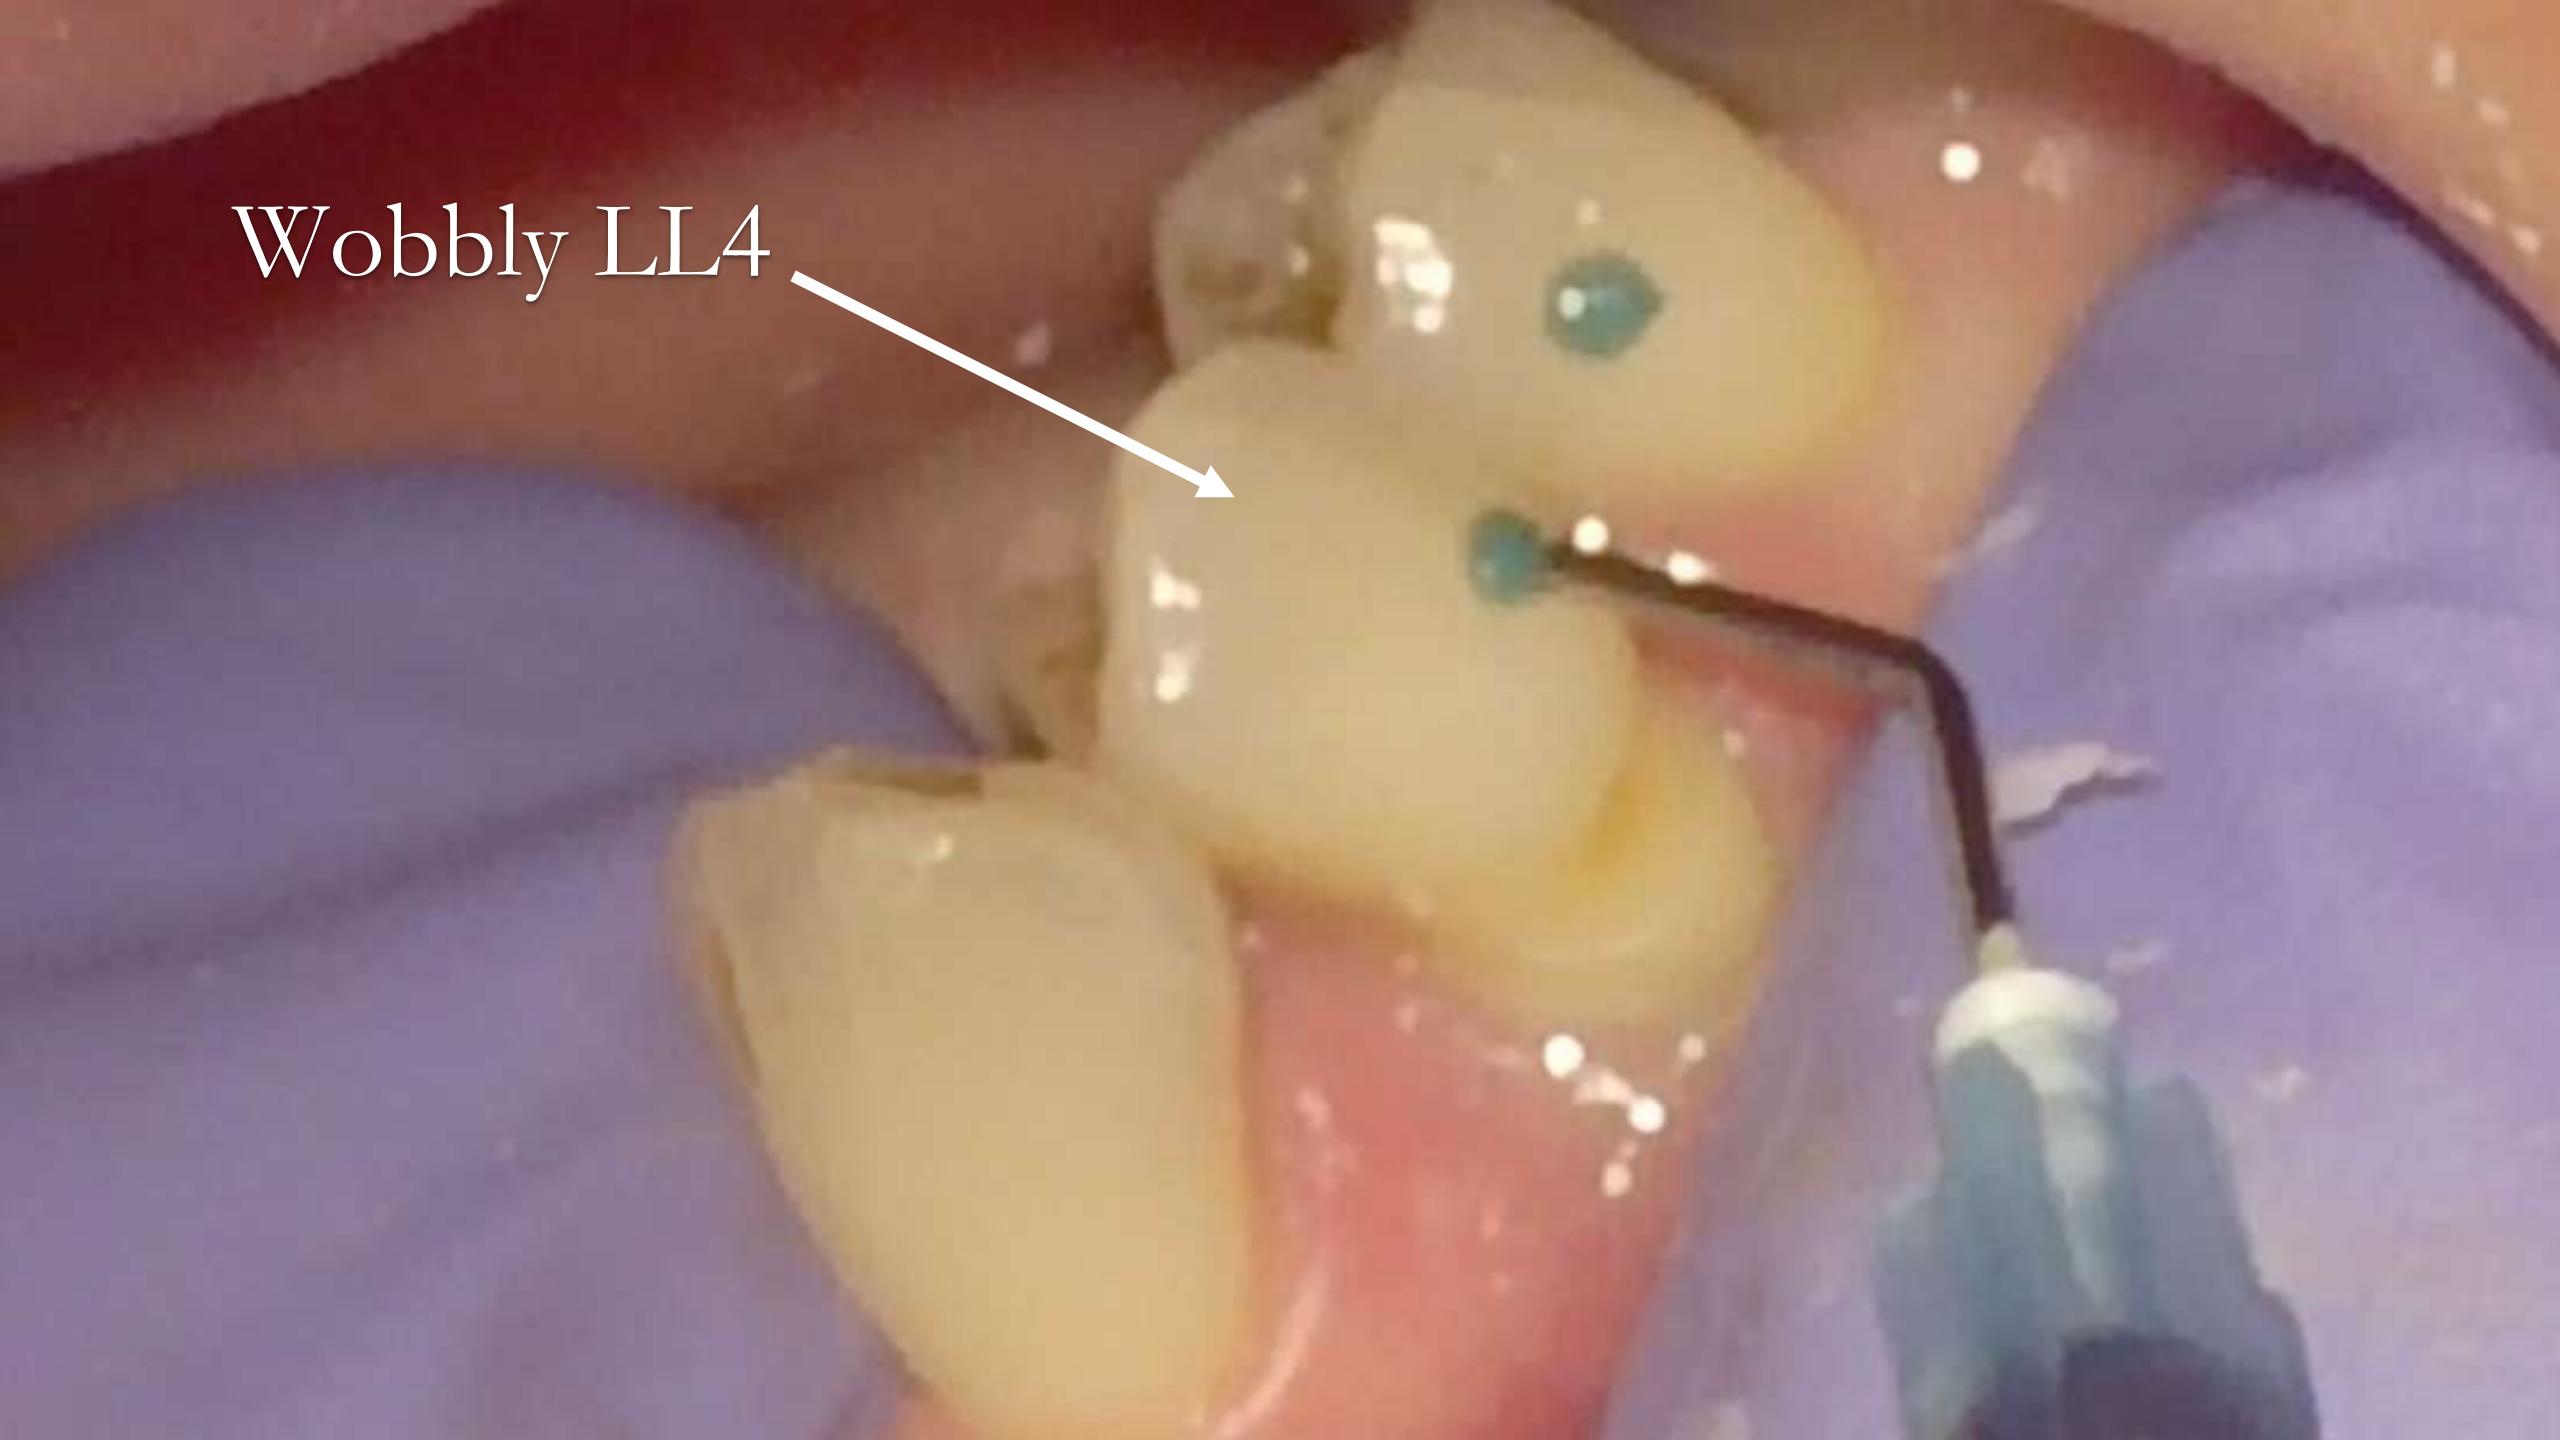

ester Dental Hospital













Localised periodontitis stage 4 (very severe) Grade C (rapid progression)







Localised periodontitis stage 4 (very severe) Grade C (rapid progression)































Dentures rarely fit properly



Almost never adjust the collet edge































Lab reline



Lab reline









## Promarkers





Scandinavian universal designs for many patterns of tooth loss Scandinavian universal designs for many patterns of tooth loss REMAINING TEETH HAVE GOOD PROGNOSIS REMAINING TEETH HAVE DUBIOUS PROGNOSIS Uppers Uppers finlaysutton.co.uk/r Lowers esources 17 15 14 14

Scandinavian universal designs for many patterns of tootle REMAINING TEETH HAVE GOOD PROGNOSE















## Lingual guide surfaces















Wobbly
LL4













## Tryin









Metal work by Chris Hesketh Bespoke Chrome





## Finish





Good prognosis

Poor prognosis



Welded tag
attaches
tooth





Definitive dentures fitted 9 months after extractions







Before After



















Denture

Implant crowns





### Old RPD



New RPD





### Arthur



# I only do dentures









## On arrival







1st attempt



2nd attempt





# 3rd attempt

Schottlander Enigmalife teeth





# John Riach My Clinical Psychologist



#### Mindfulness

a practical guide to

## FINDING PEACE IN A FRANTIC WORLD

'If you want to free yourself from anxiety and stress, then read this book' RUBY WAX

The life-changing bestseller

## MARK WILLIAMS and DANNY PENMAN

Foreword by Jon Kabat-Zinn



The Besford Study Club

# Back to basics