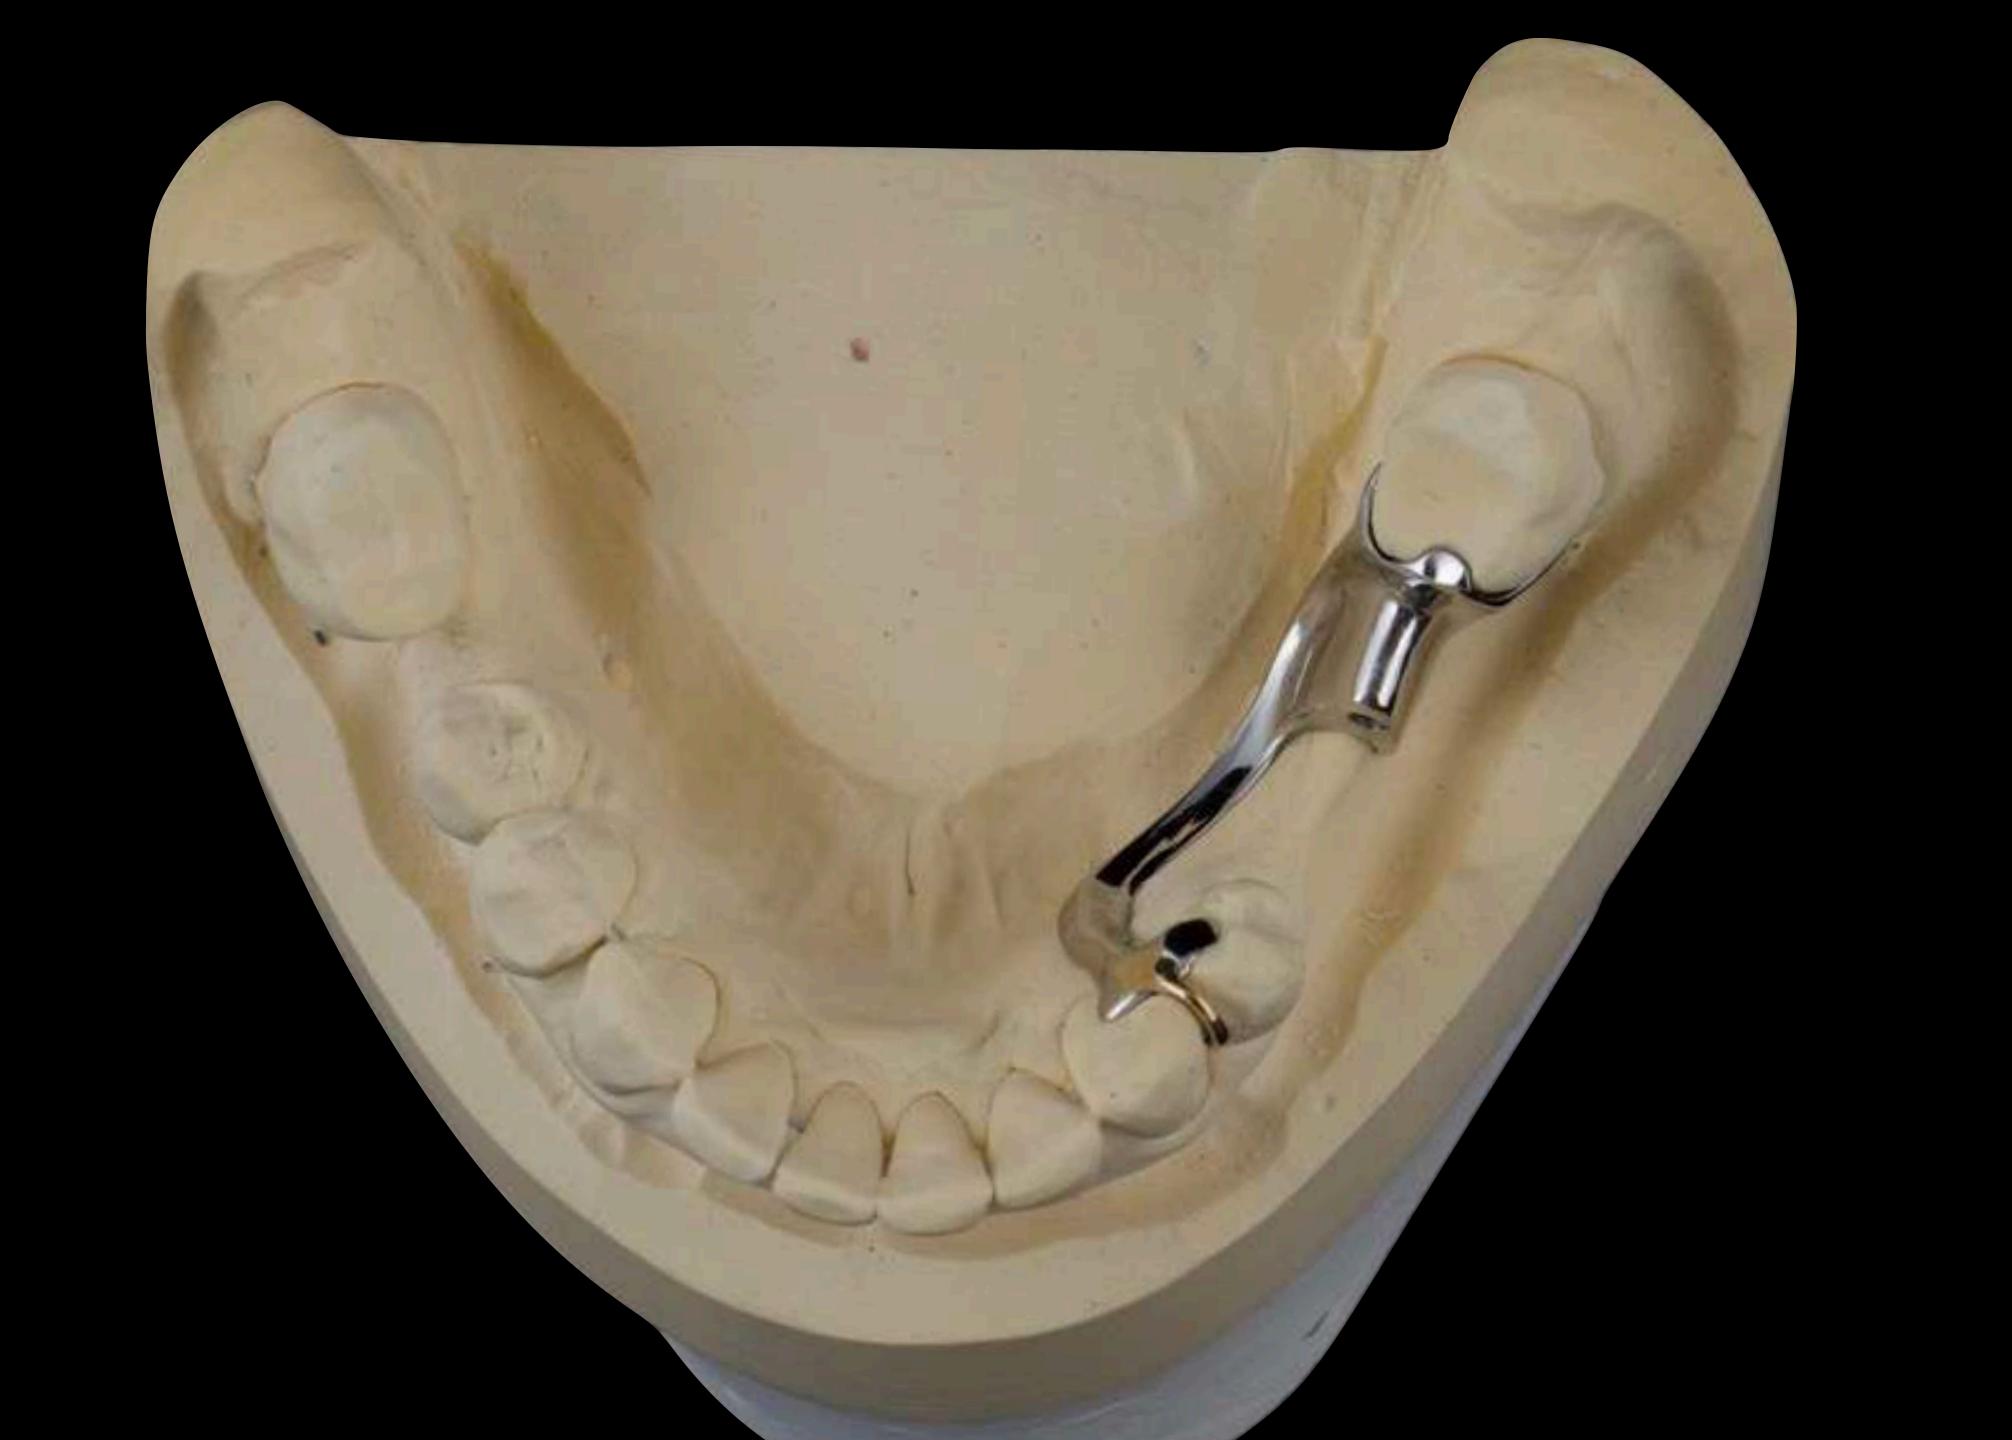

## Lingual guide surfaces

Wobbly
LL4

## Tryin

Metal work by Chris Hesketh Bespoke Chrome