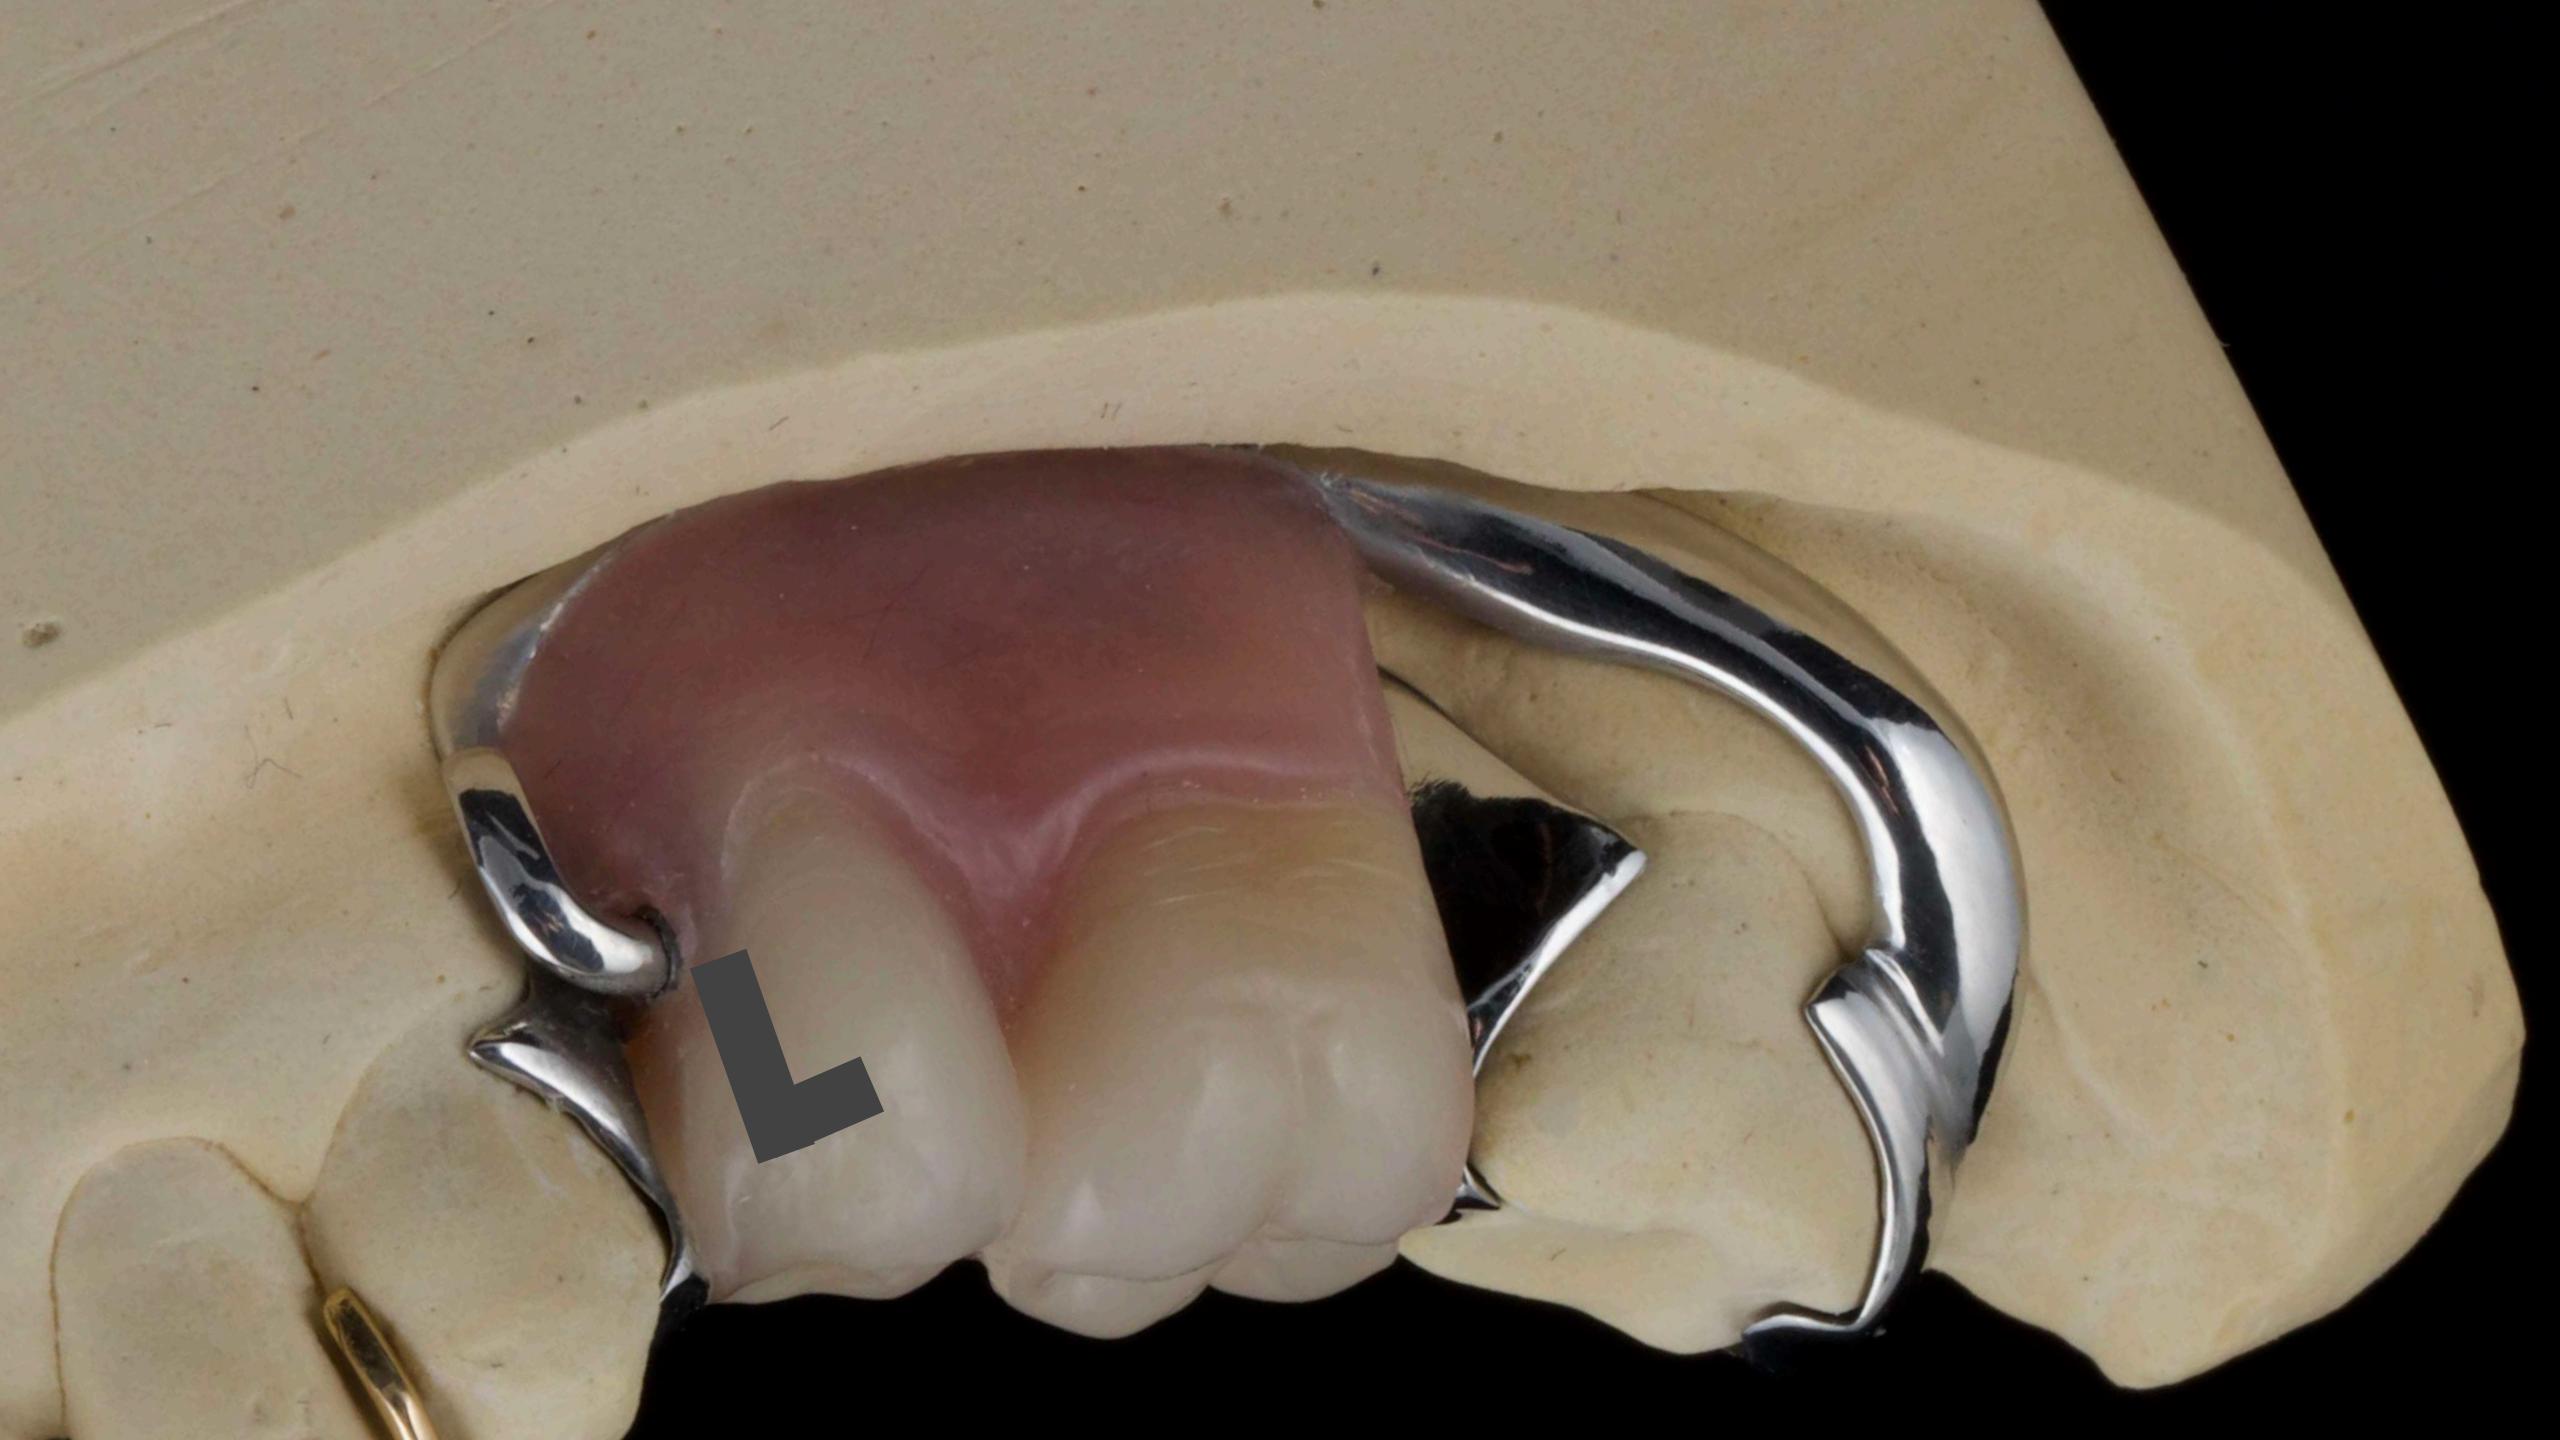

## Finish

Good prognosis

Poor prognosis

Welded tag
attaches
tooth

Definitive dentures fitted 9 months after extractions

Before After

Denture

Implant crowns