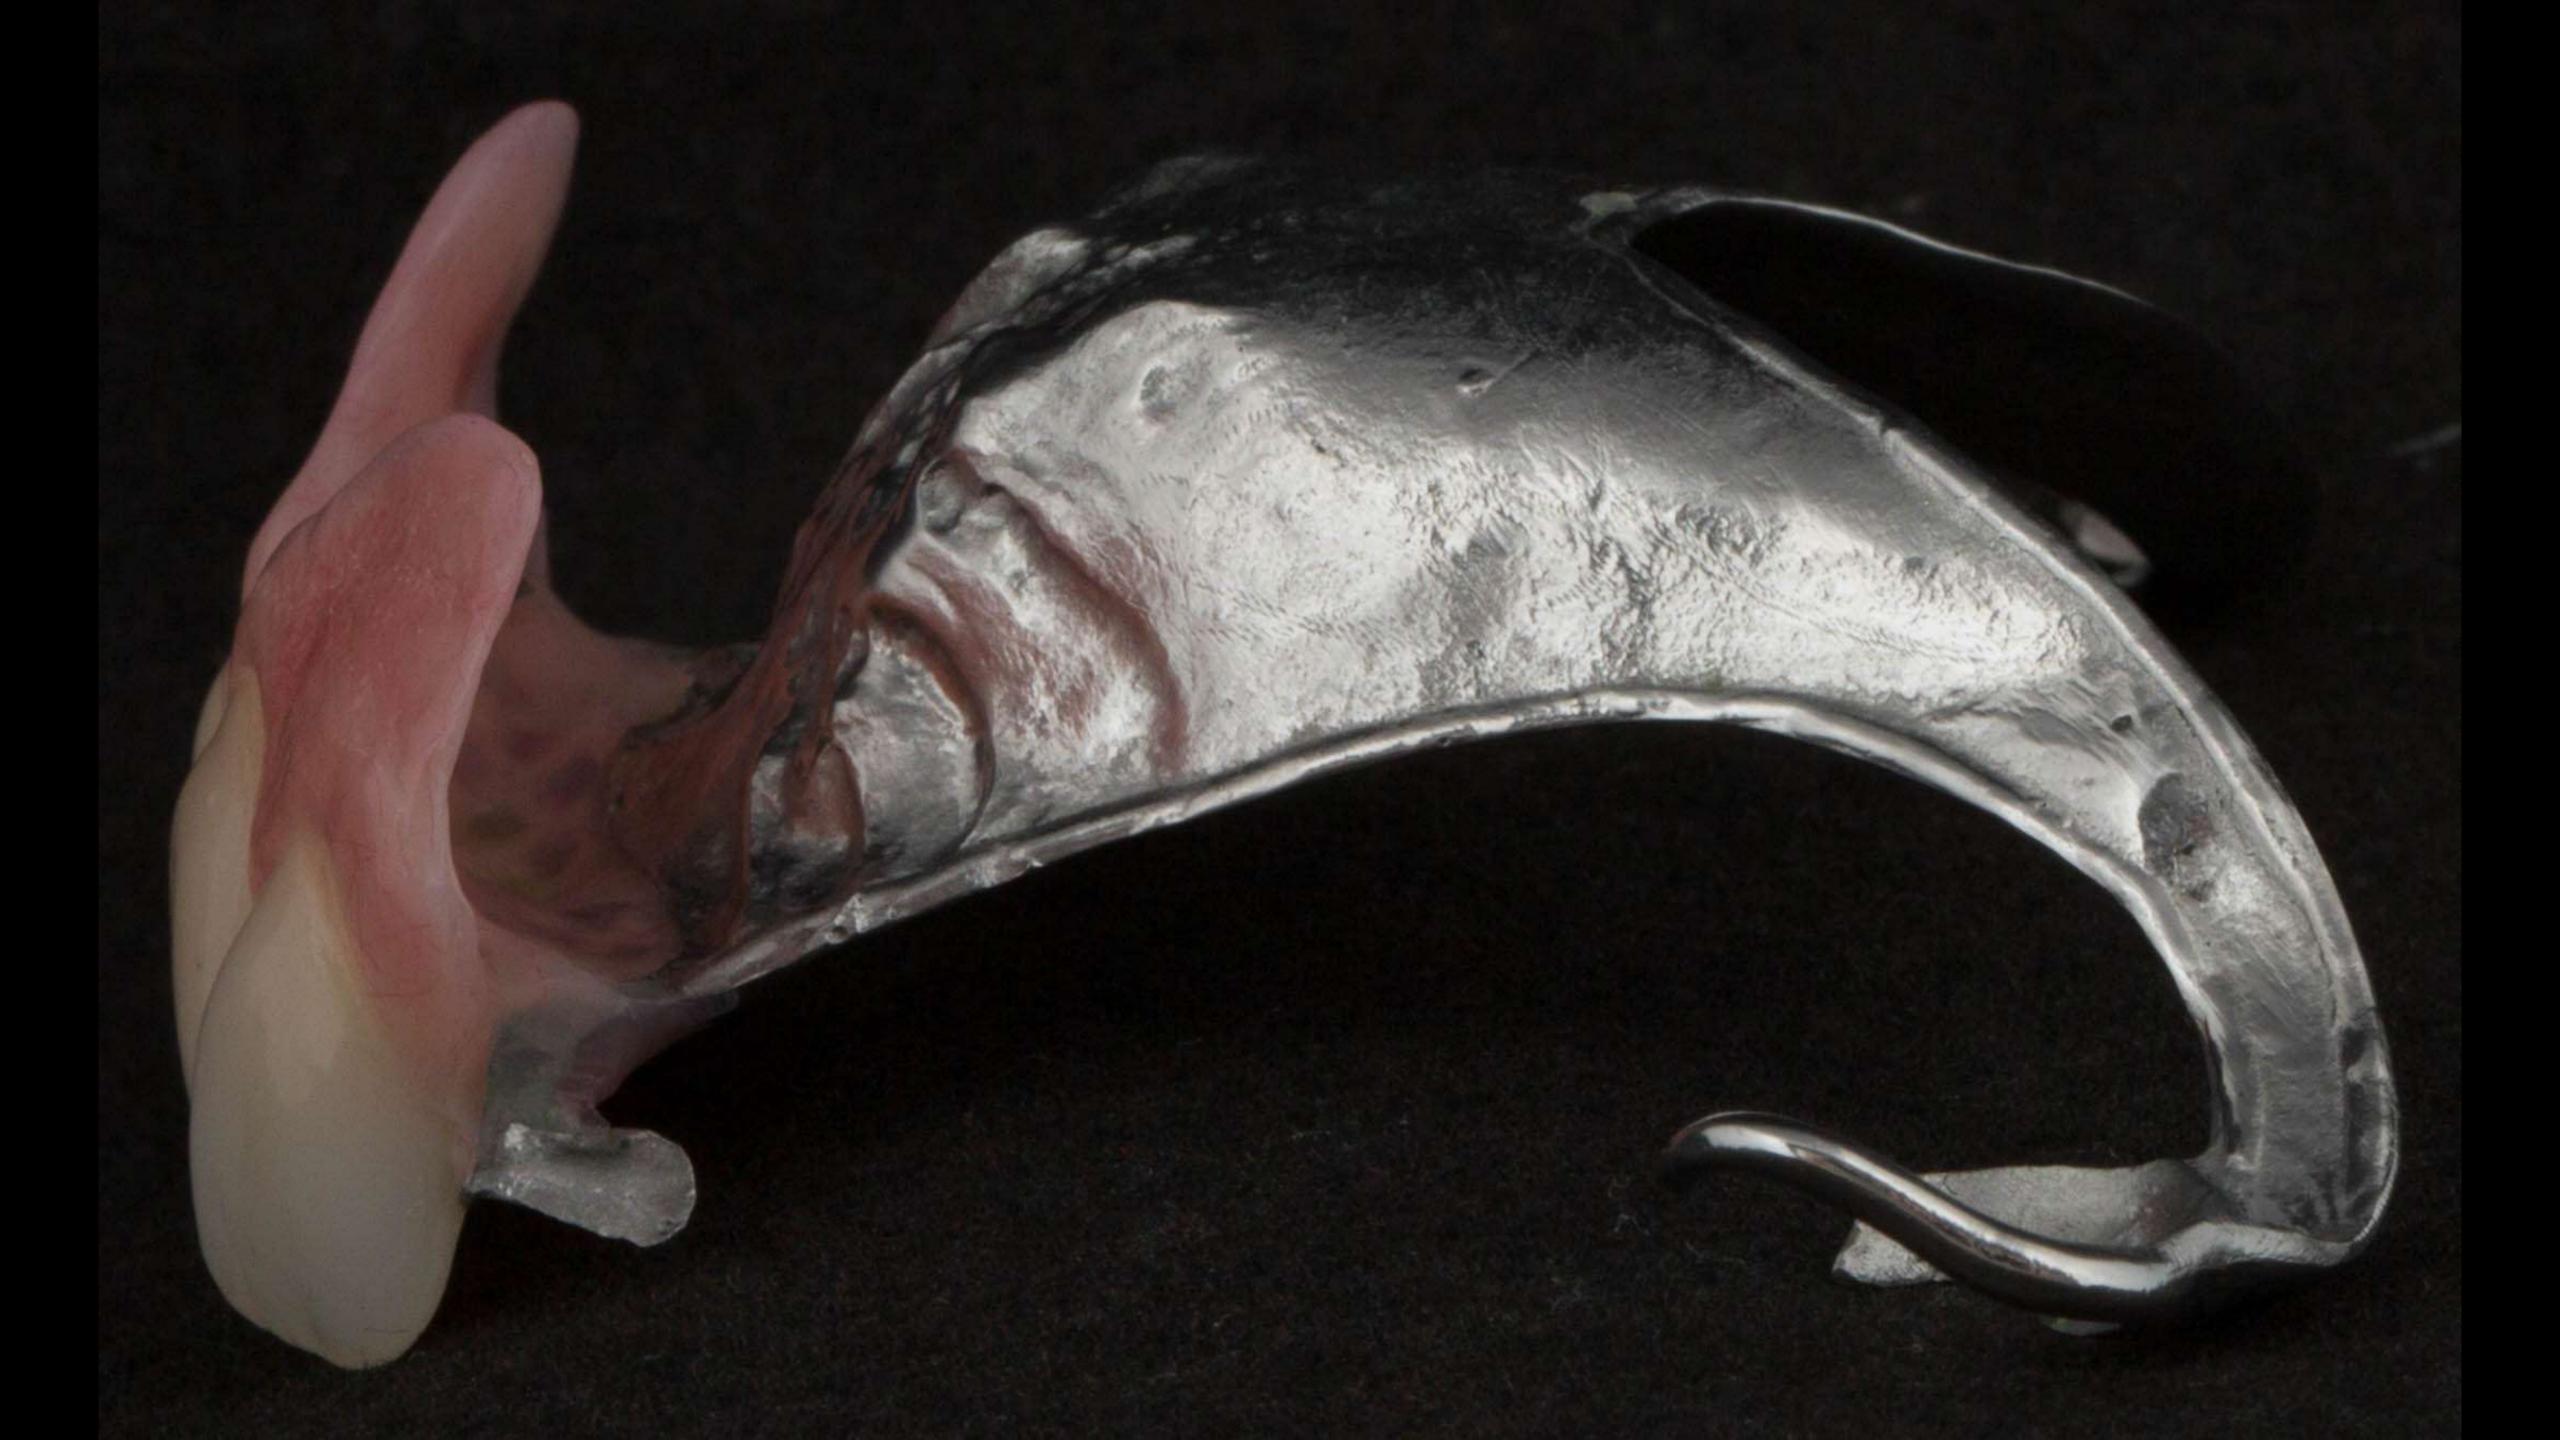

## Finish

Good prognosis

Poor prognosis

Welded tag
attaches
tooth

Definitive dentures fitted 9 months after extractions

Before After

Denture

Implant crowns