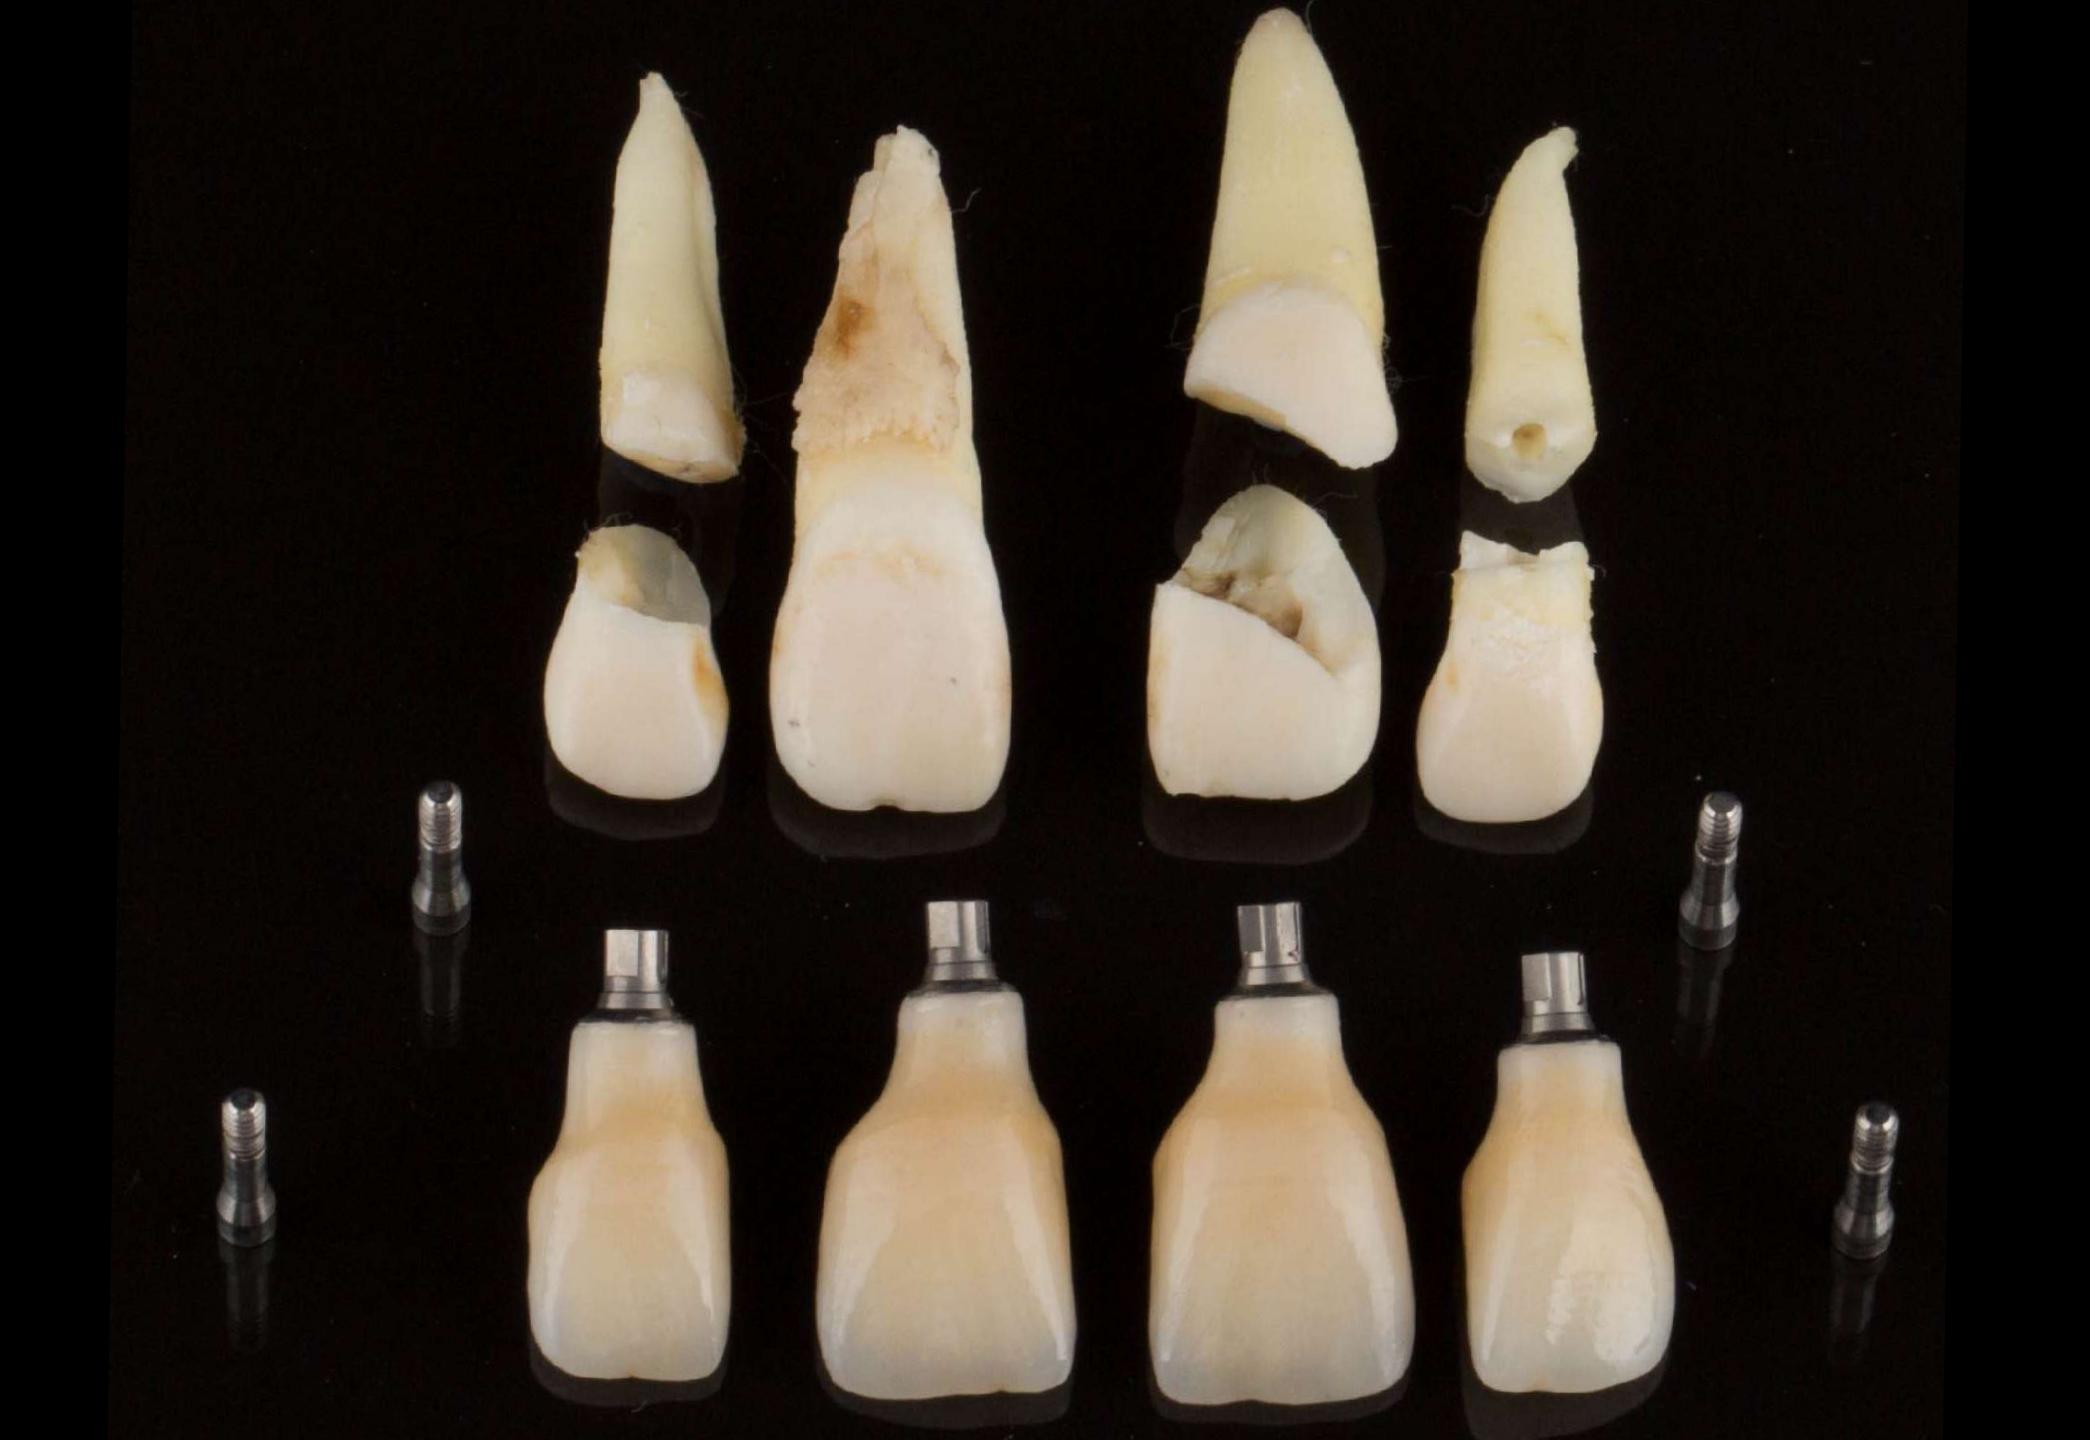

## Finish

Good prognosis

Poor prognosis

Welded tag
attaches
tooth

Definitive dentures fitted 9 months after extractions

Before After

Denture

Implant crowns