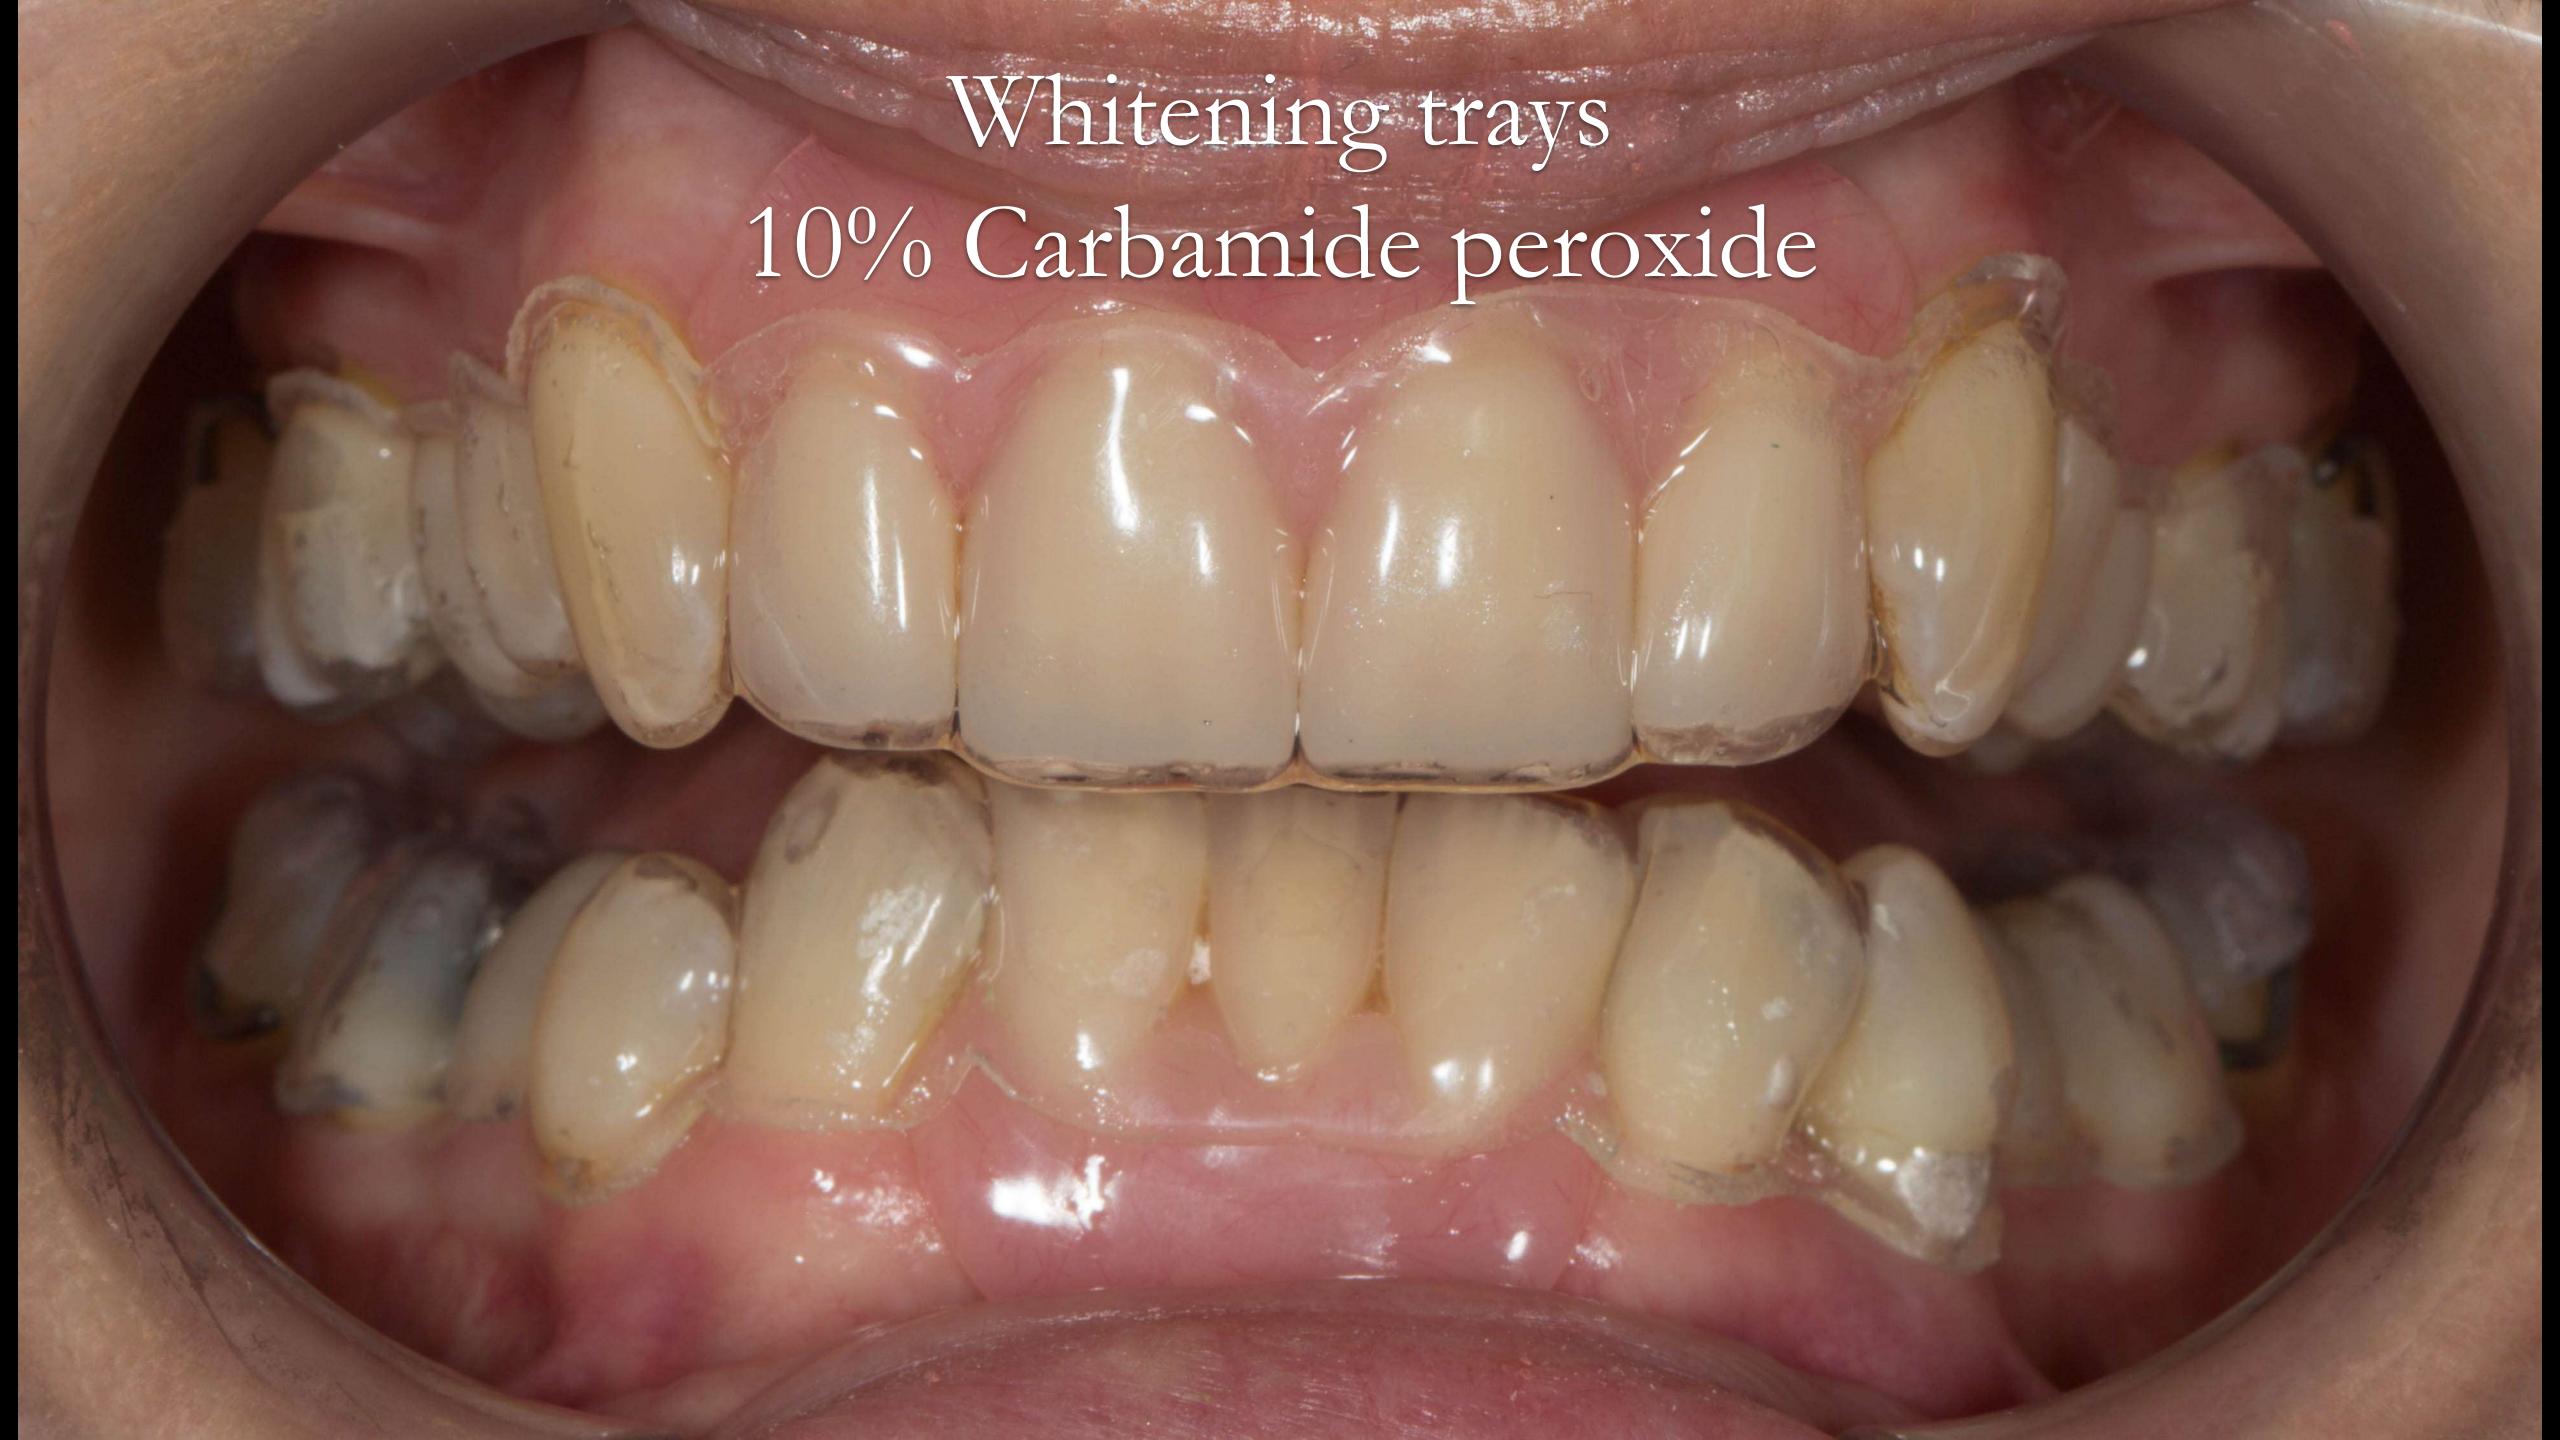

Dentures rarely fit properly

Almost never adjust the collet edge

Lab reline

Lab reline