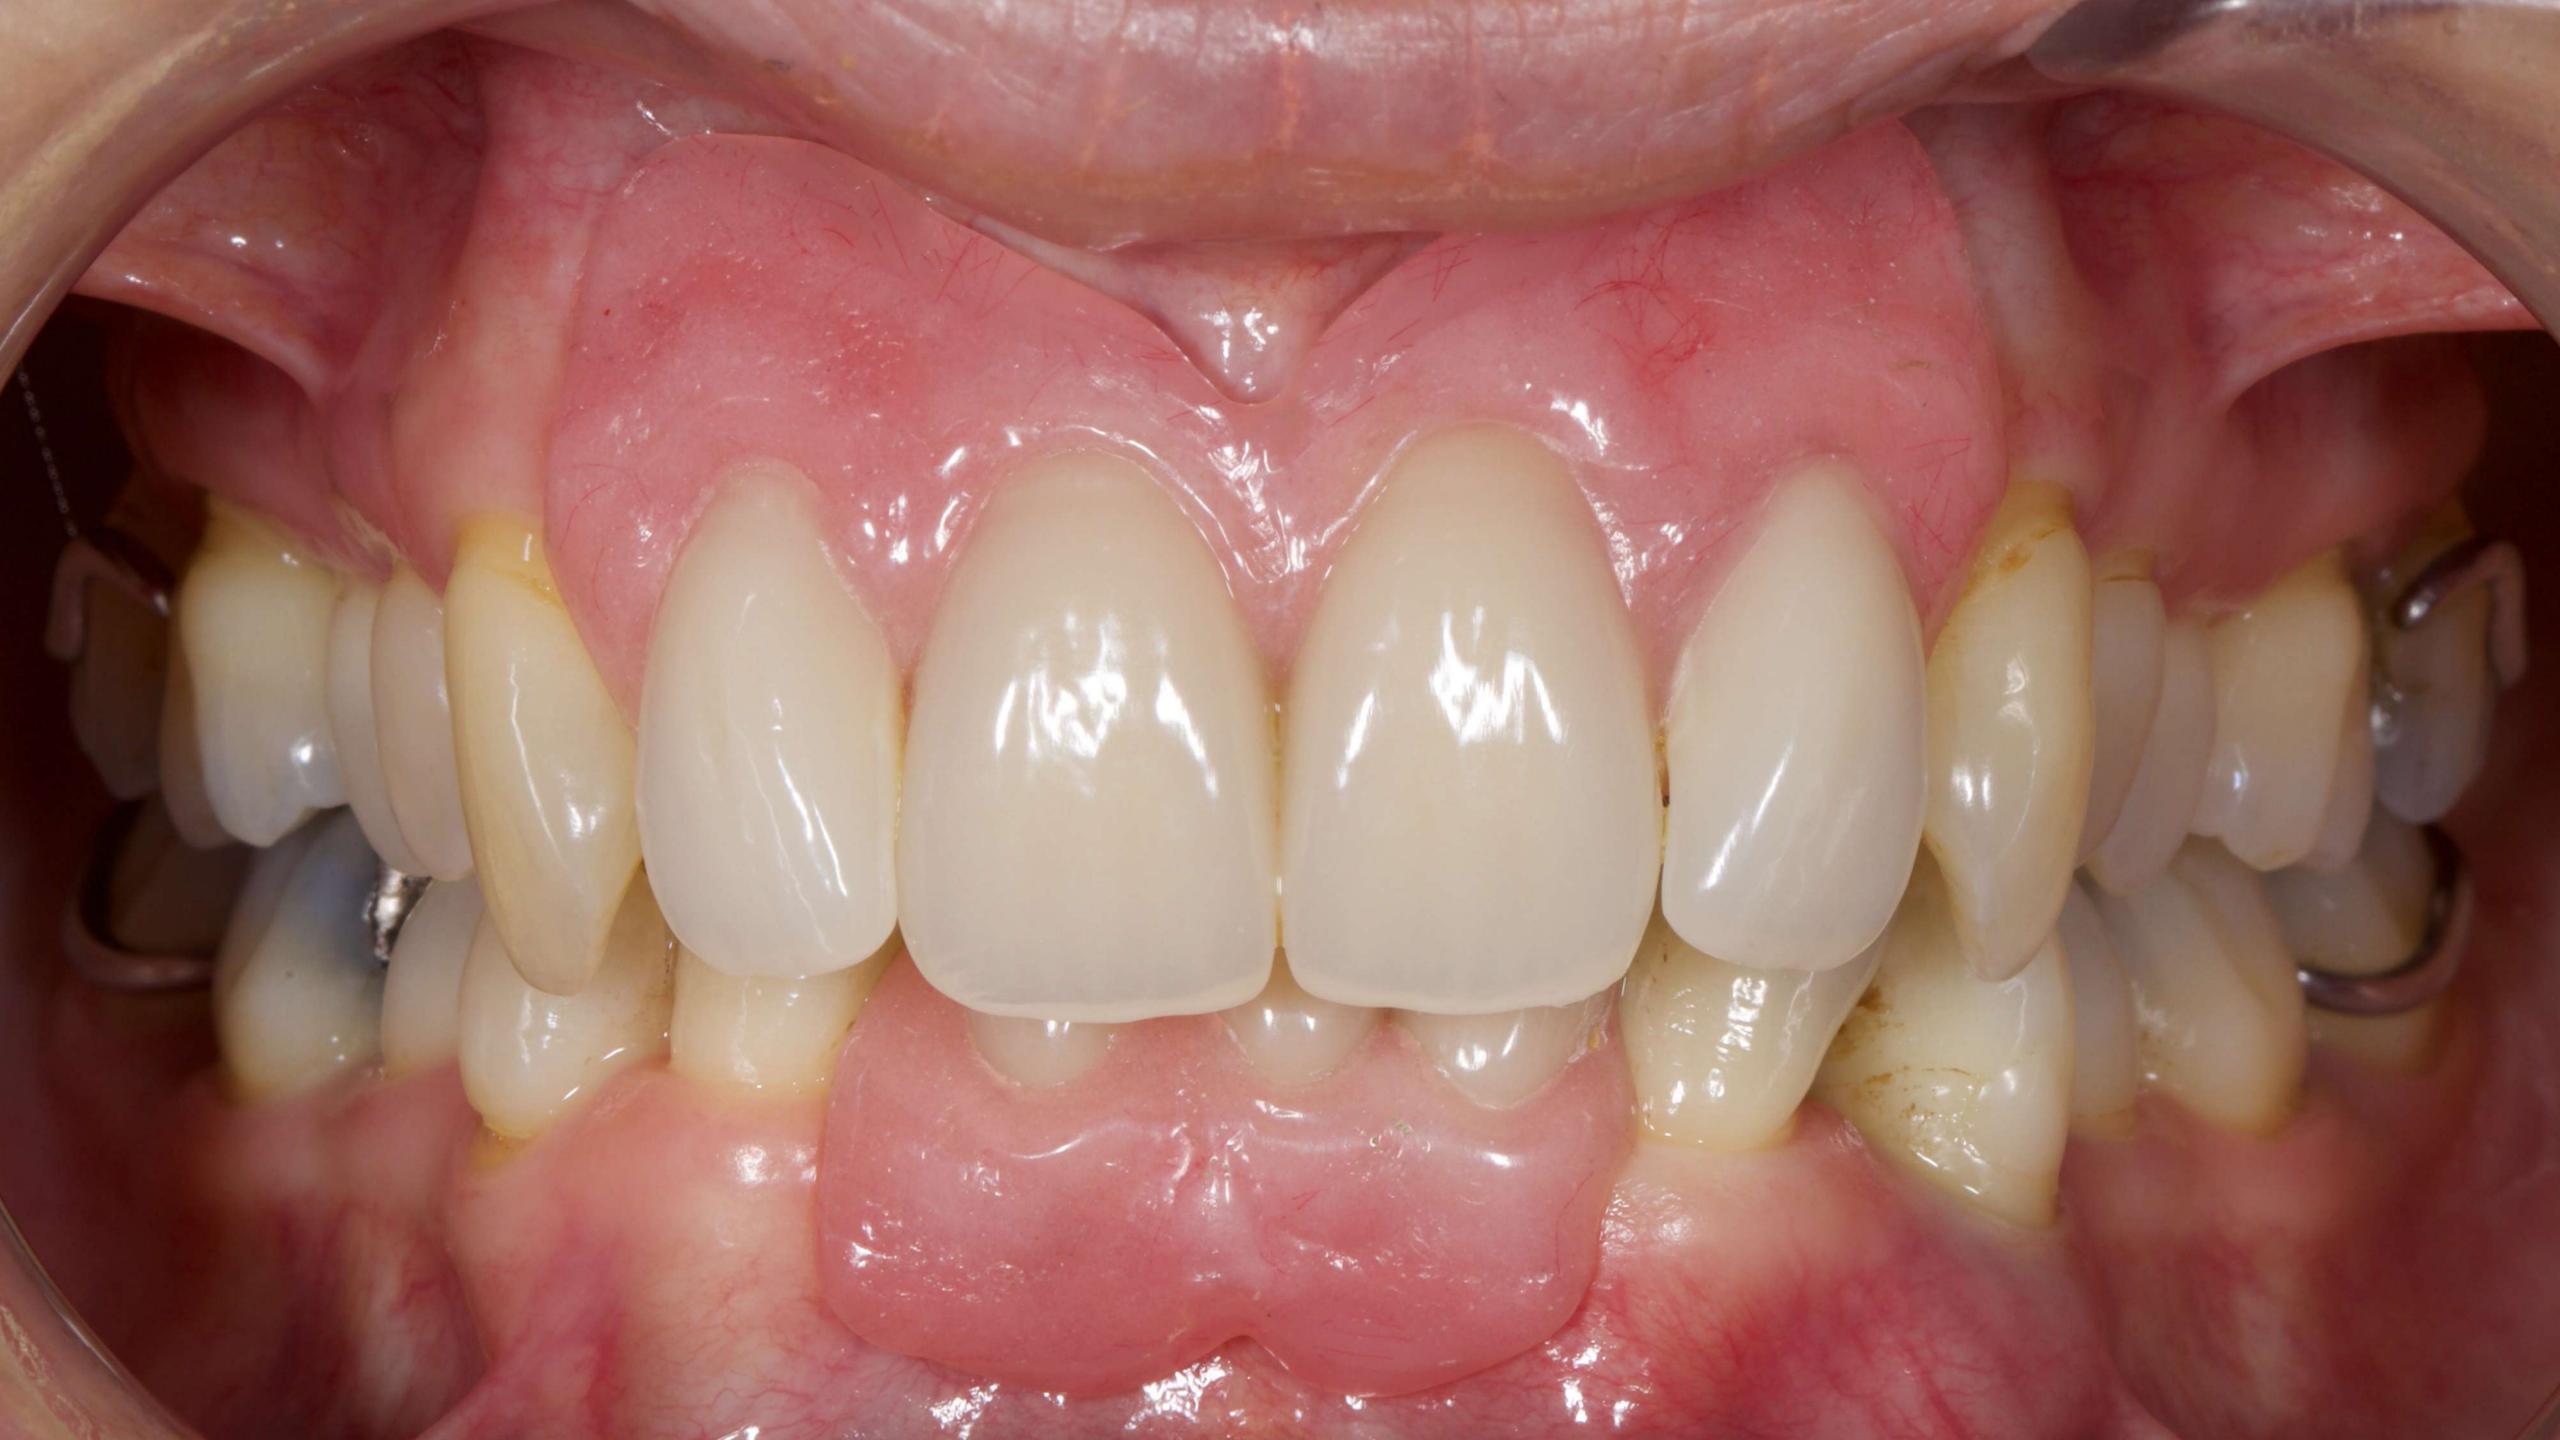

## Finish

Good prognosis

Poor prognosis

Welded tag
attaches
tooth

Definitive dentures fitted 9 months after extractions

Before After

Denture

Implant crowns