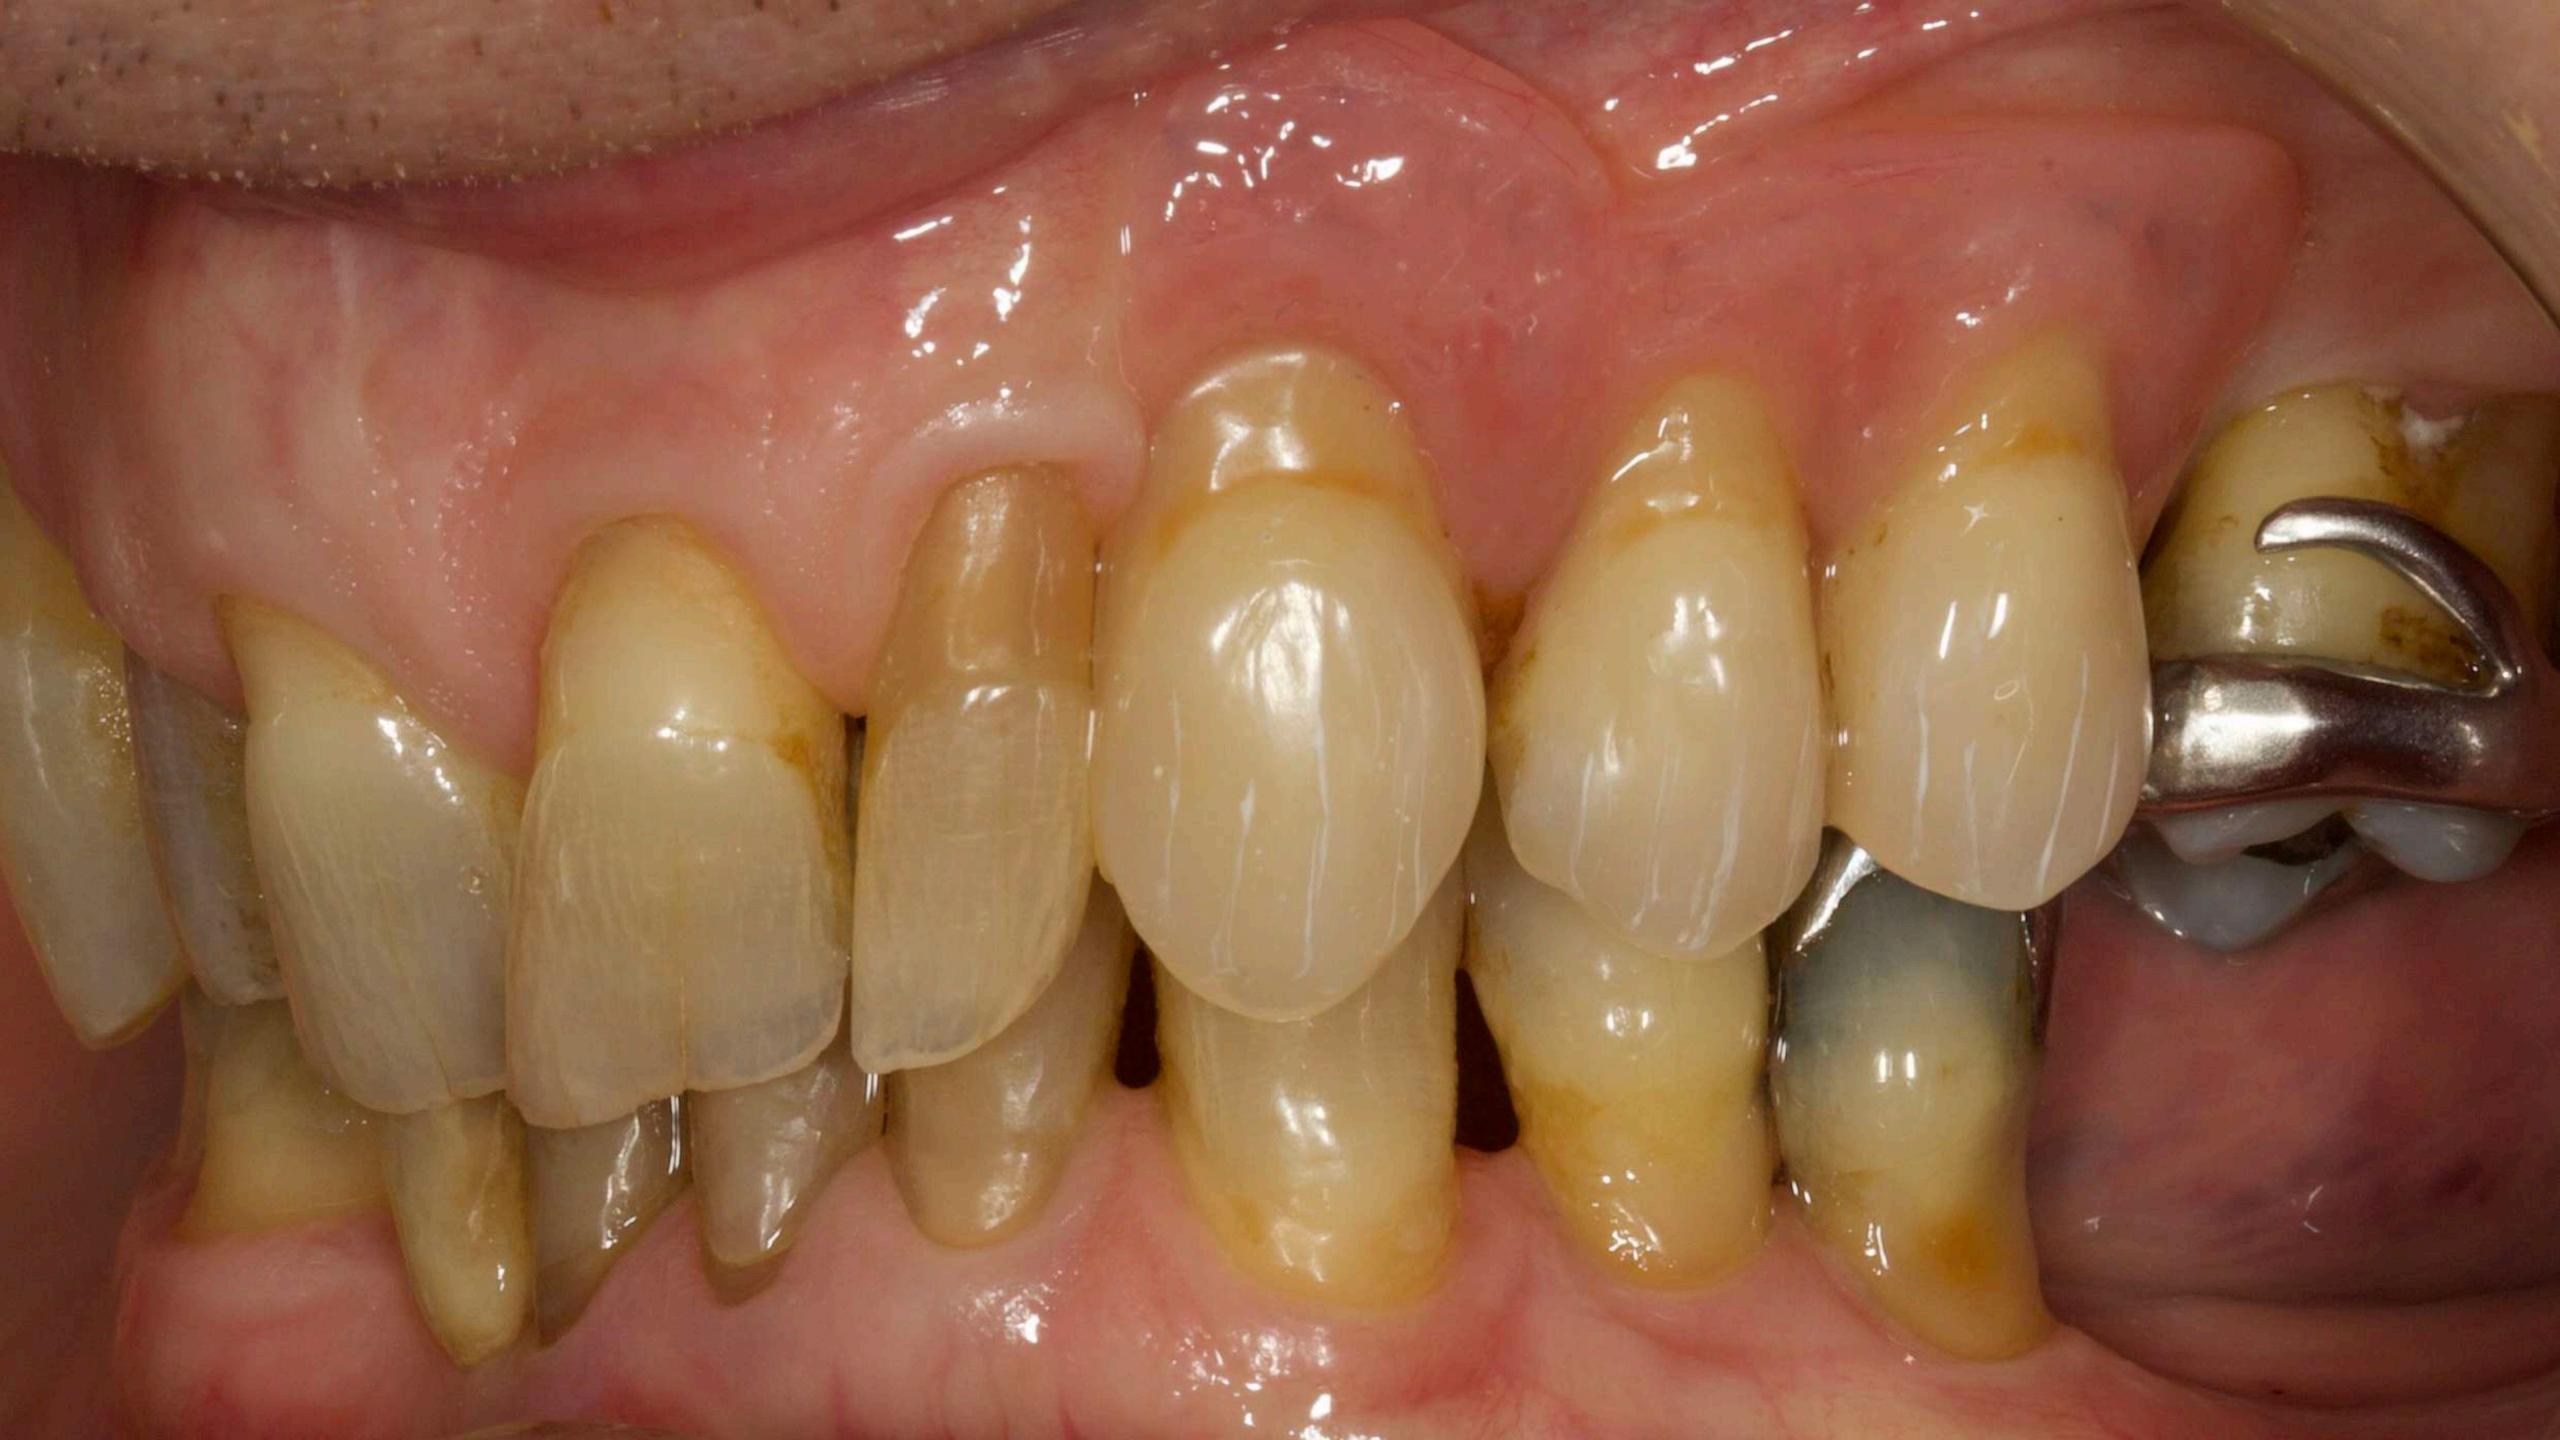

Dentures rarely fit properly

Almost never adjust the collet edge

Lab reline

Lab reline