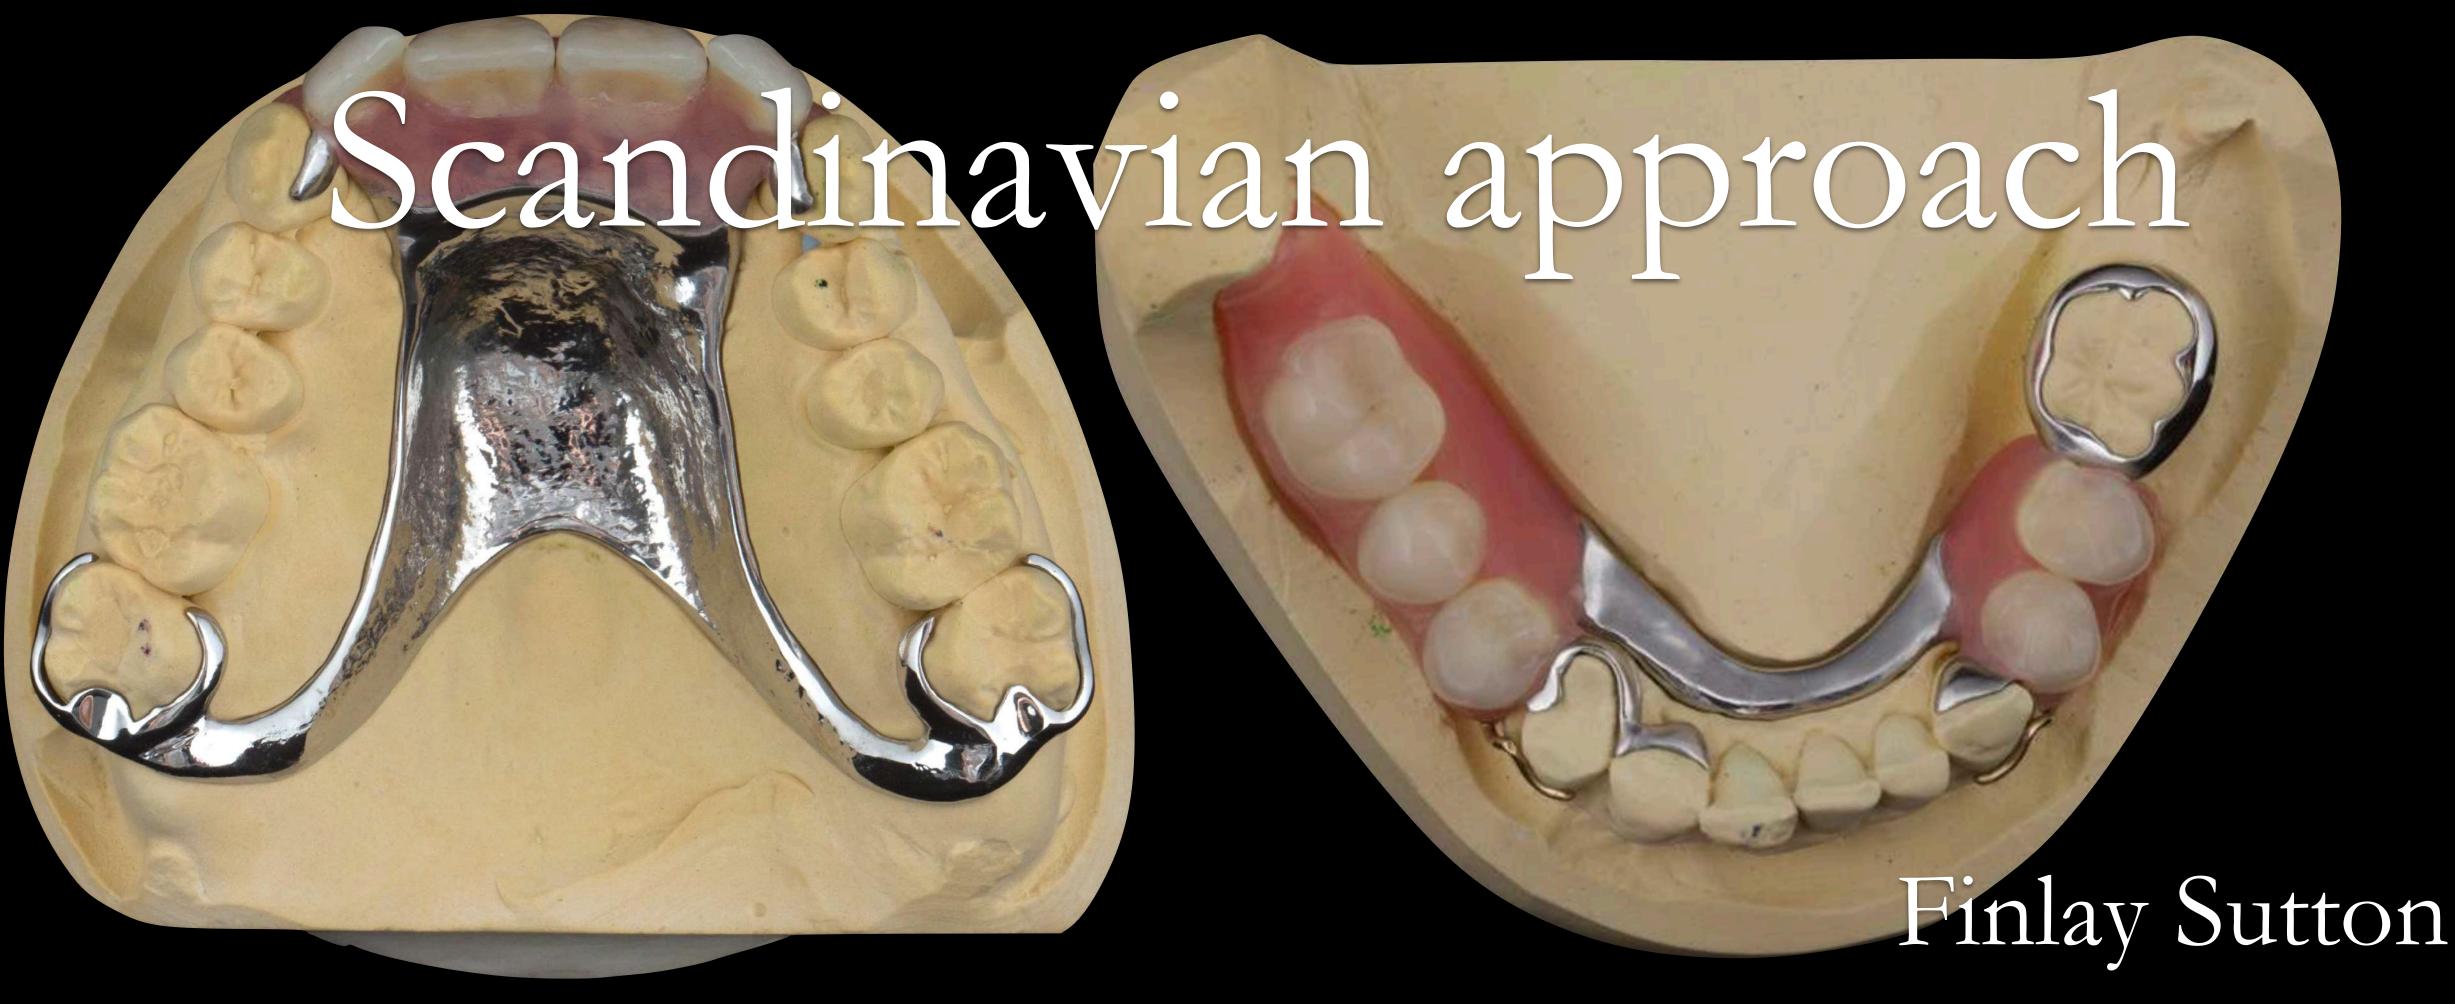

## Promarkers

Scandinavian universal designs for many patterns of tooth loss Scandinavian universal designs for many patterns of tooth loss REMAINING TEETH HAVE GOOD PROGNOSIS REMAINING TEETH HAVE DUBIOUS PROGNOSIS Uppers Uppers finlaysutton.co.uk/r Lowers esources 17 15 14 14

Scandinavian universal designs for many patterns of tootle REMAINING TEETH HAVE GOOD PROGNOSE