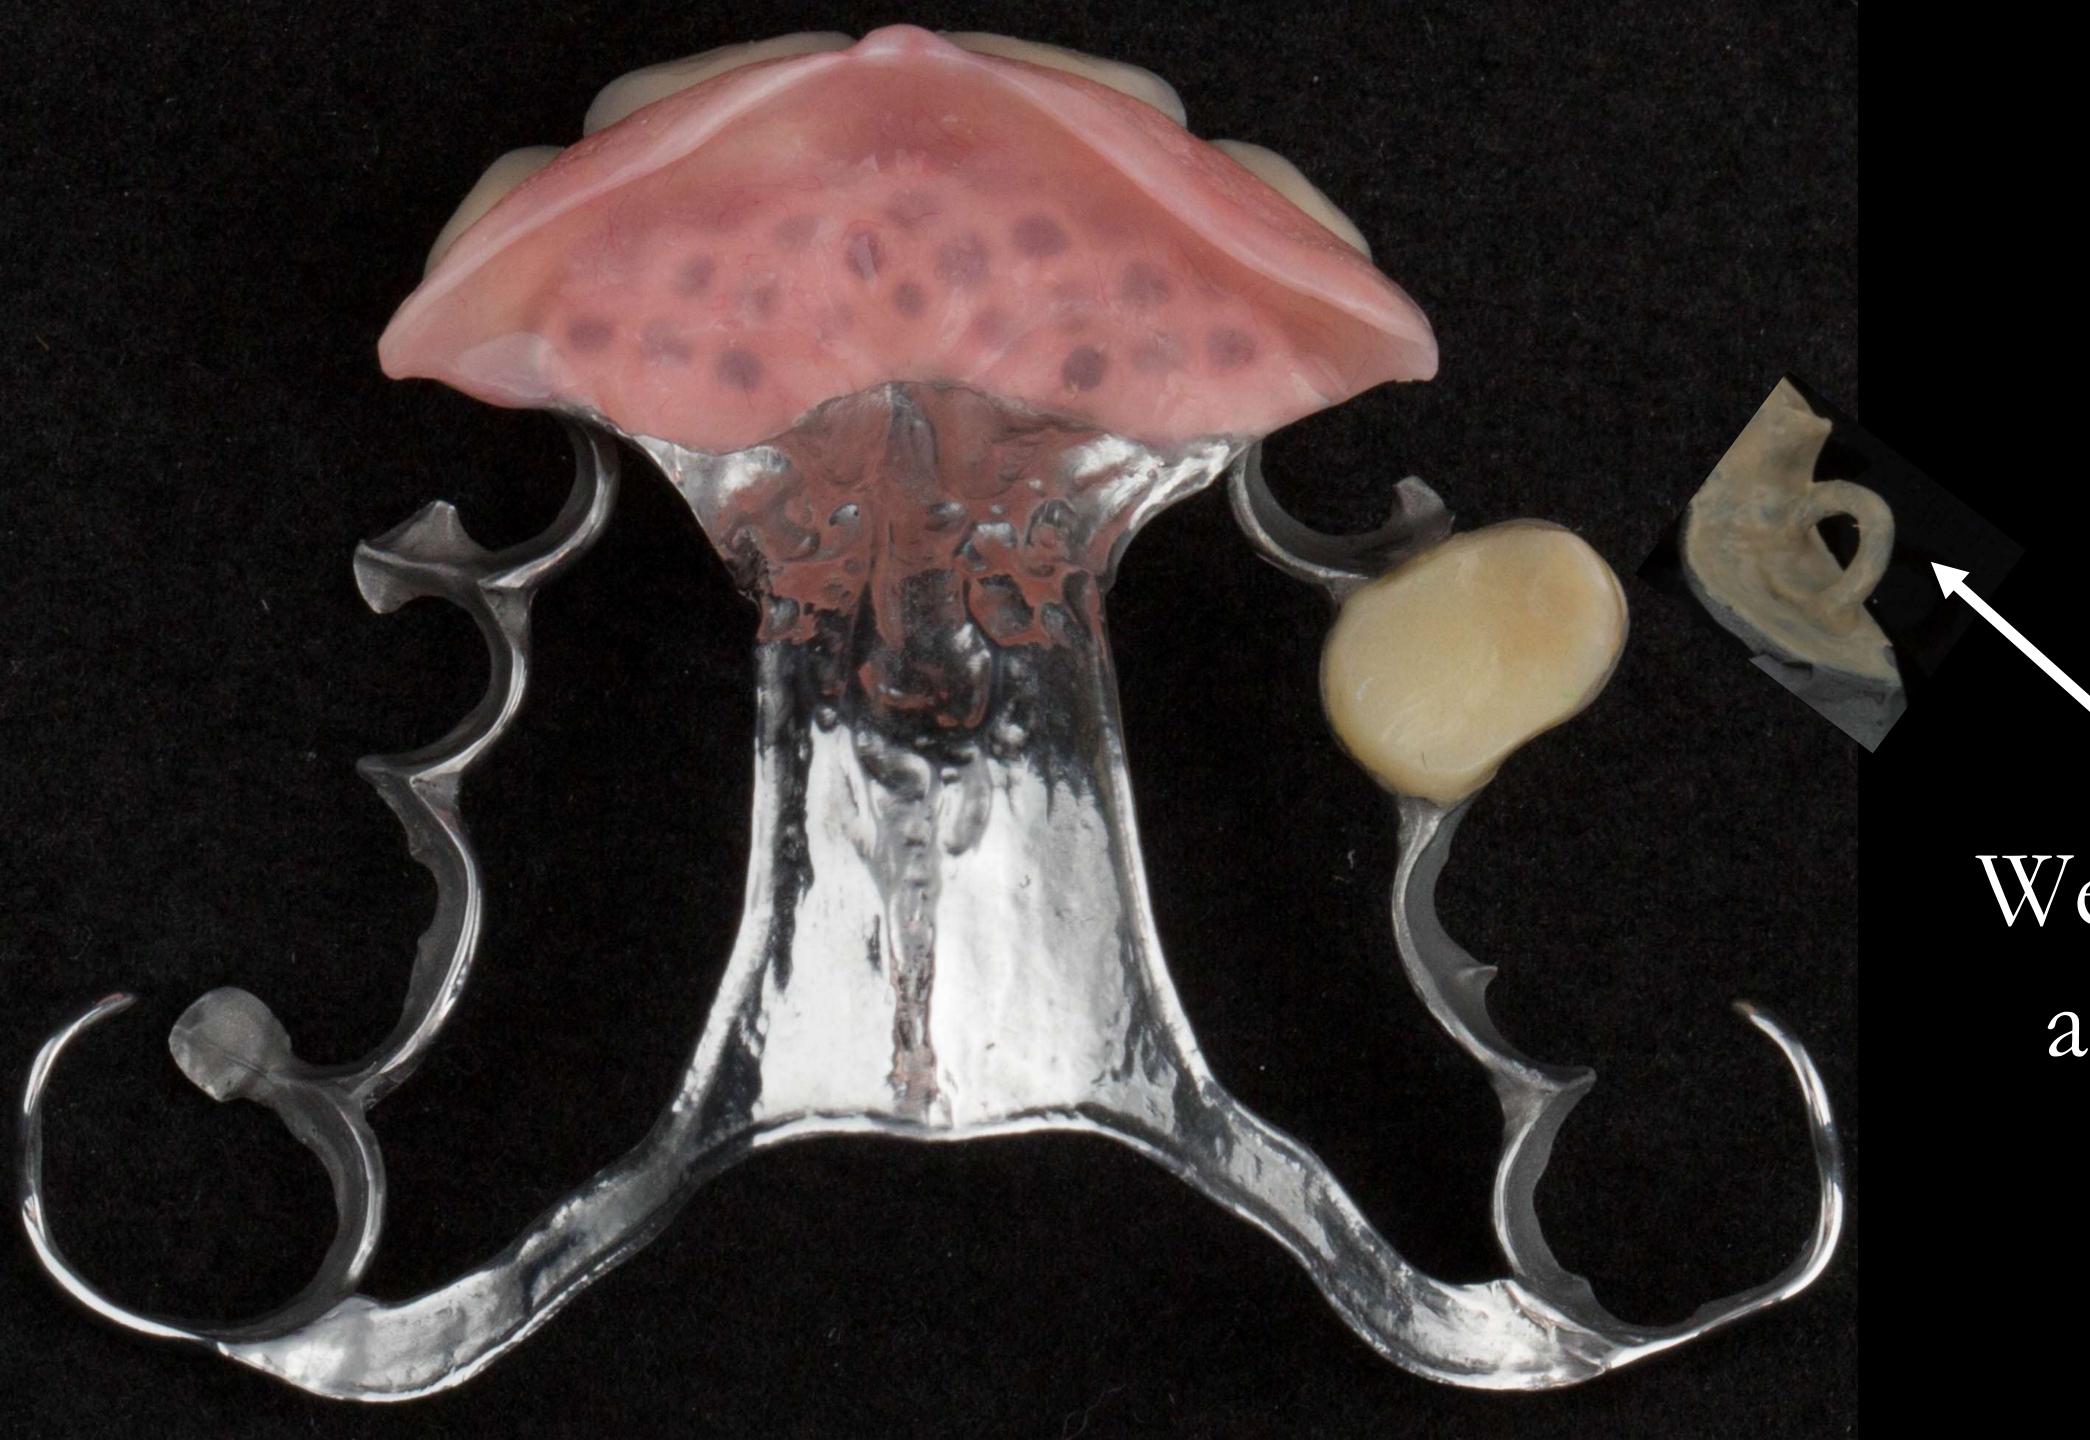

## Tryin

Metal work by Chris Hesketh Bespoke Chrome

## Finish

Good prognosis

Poor prognosis

Welded tag
attaches
tooth

Definitive dentures fitted 9 months after extractions

Before After

Denture

Implant crowns