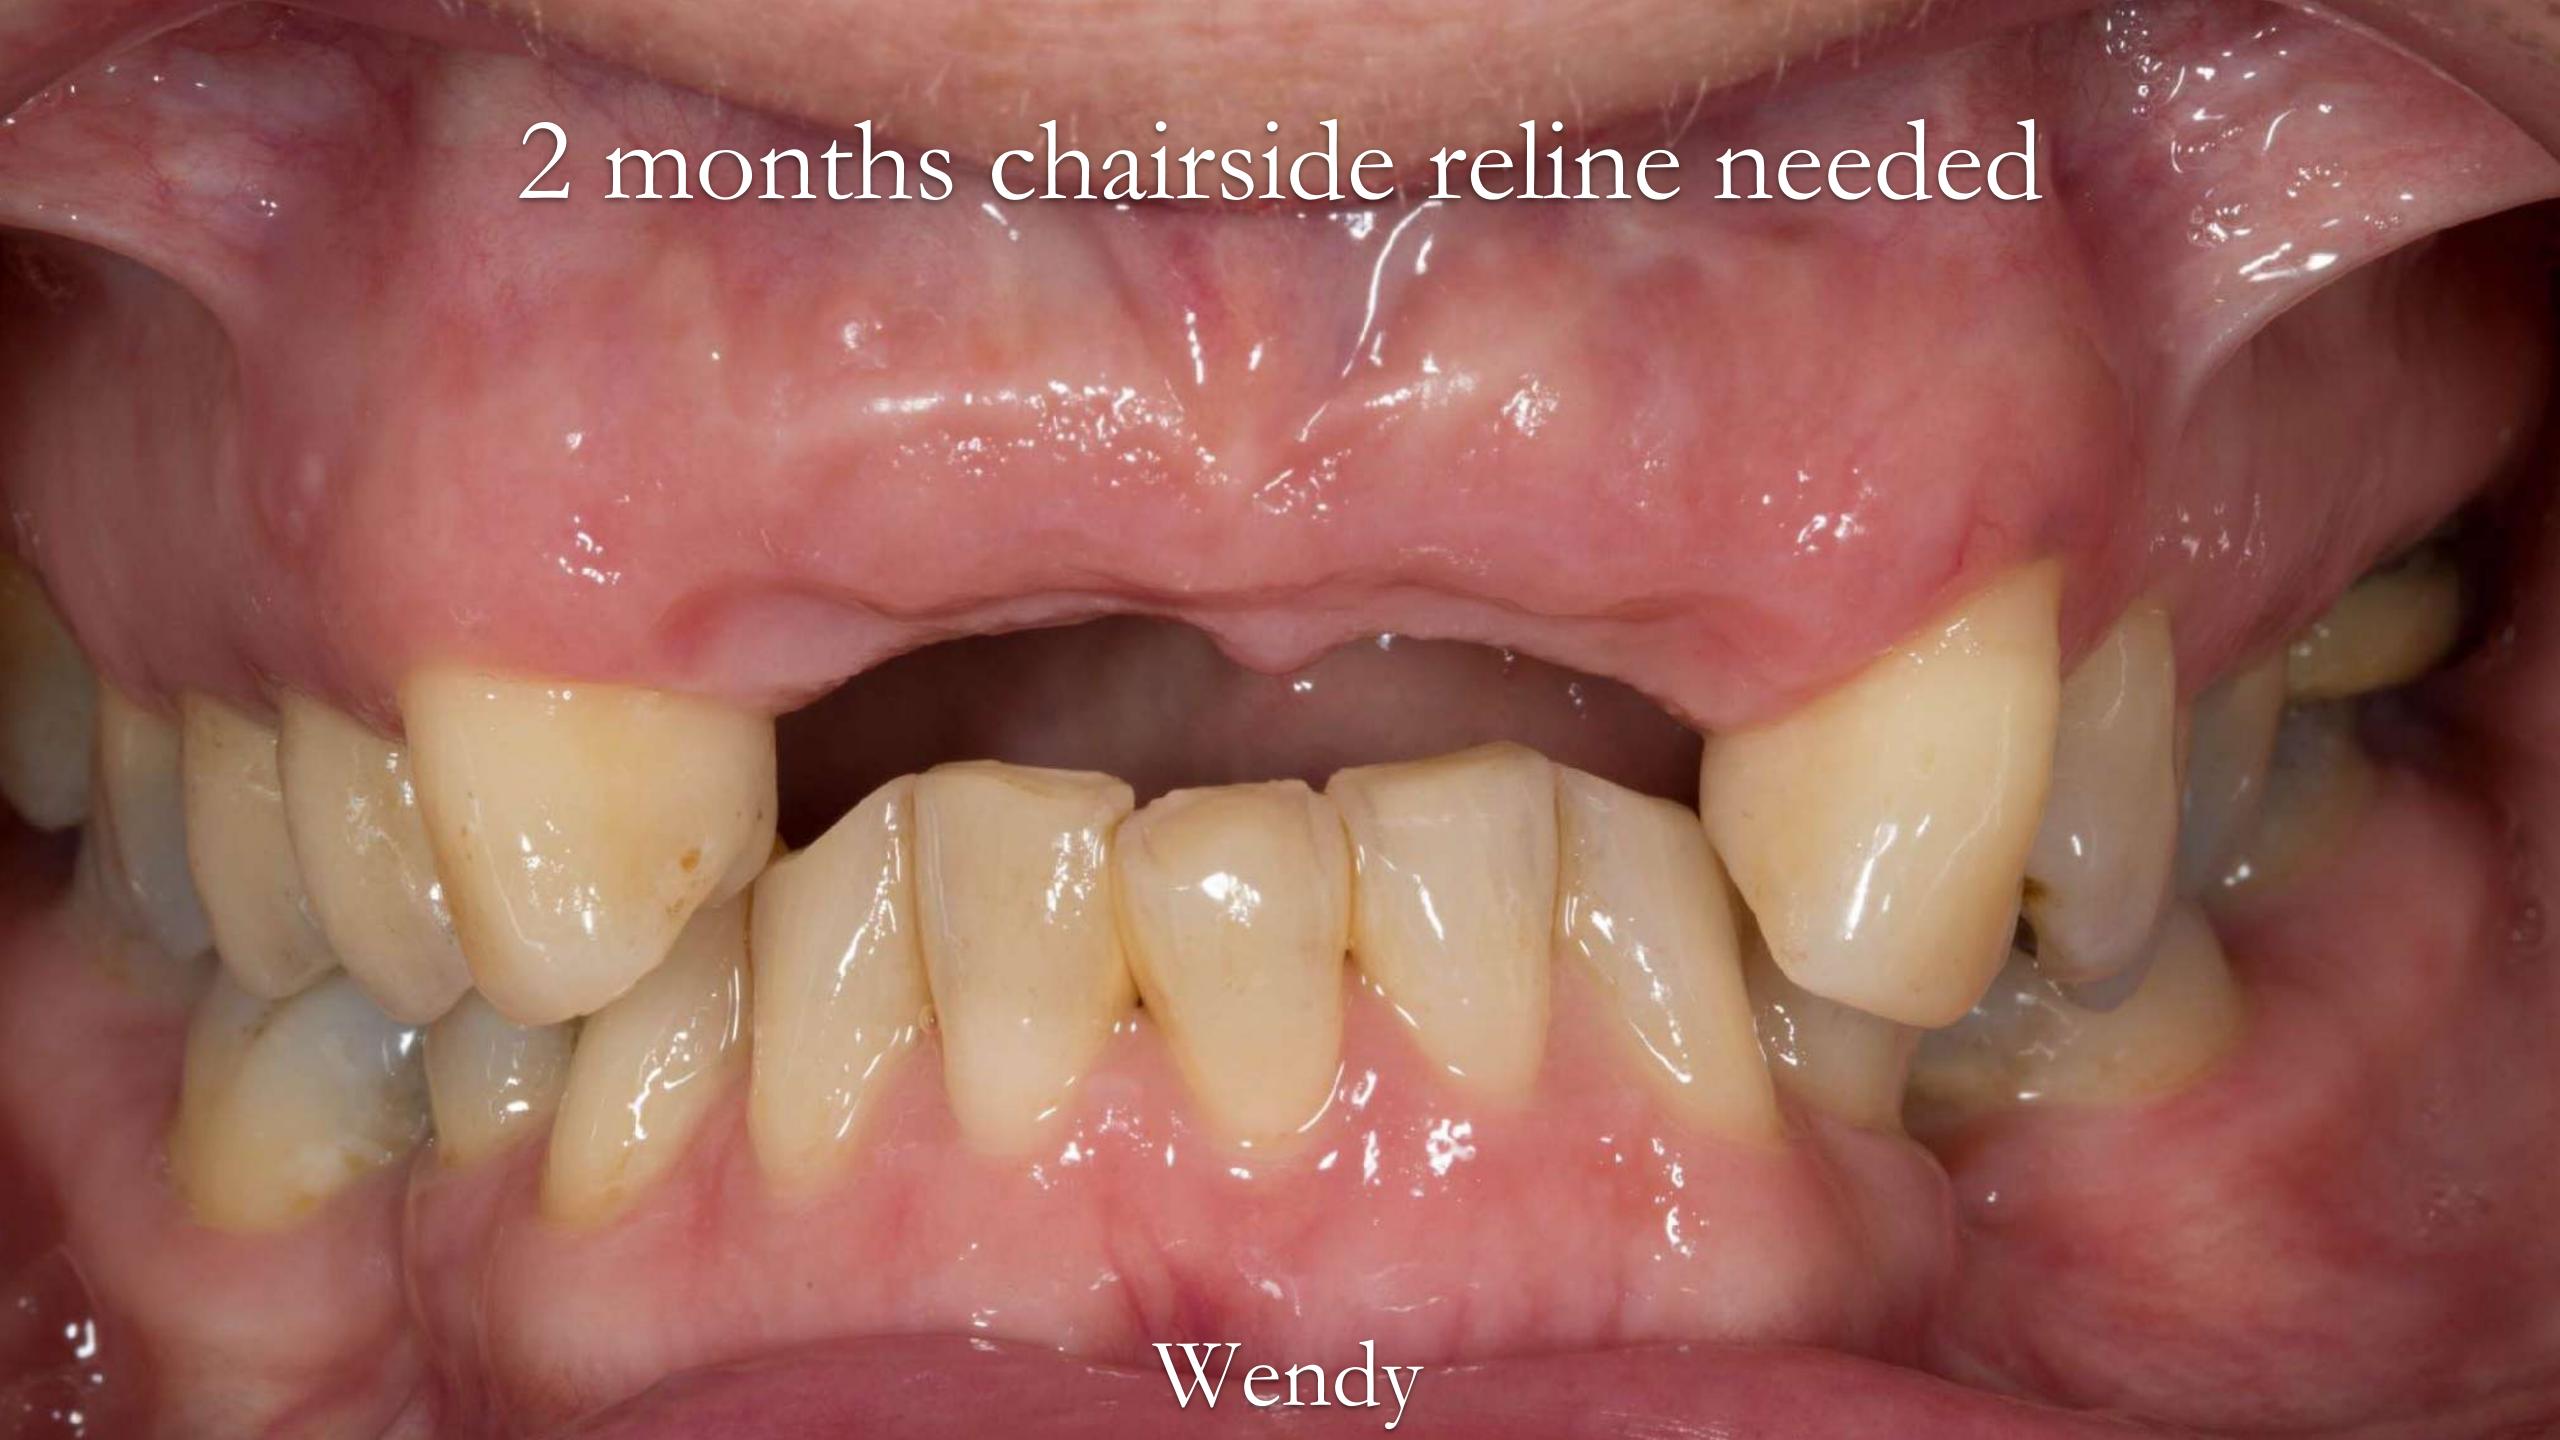

Dentures rarely fit properly

Almost never adjust the collet edge

Lab reline

Lab reline