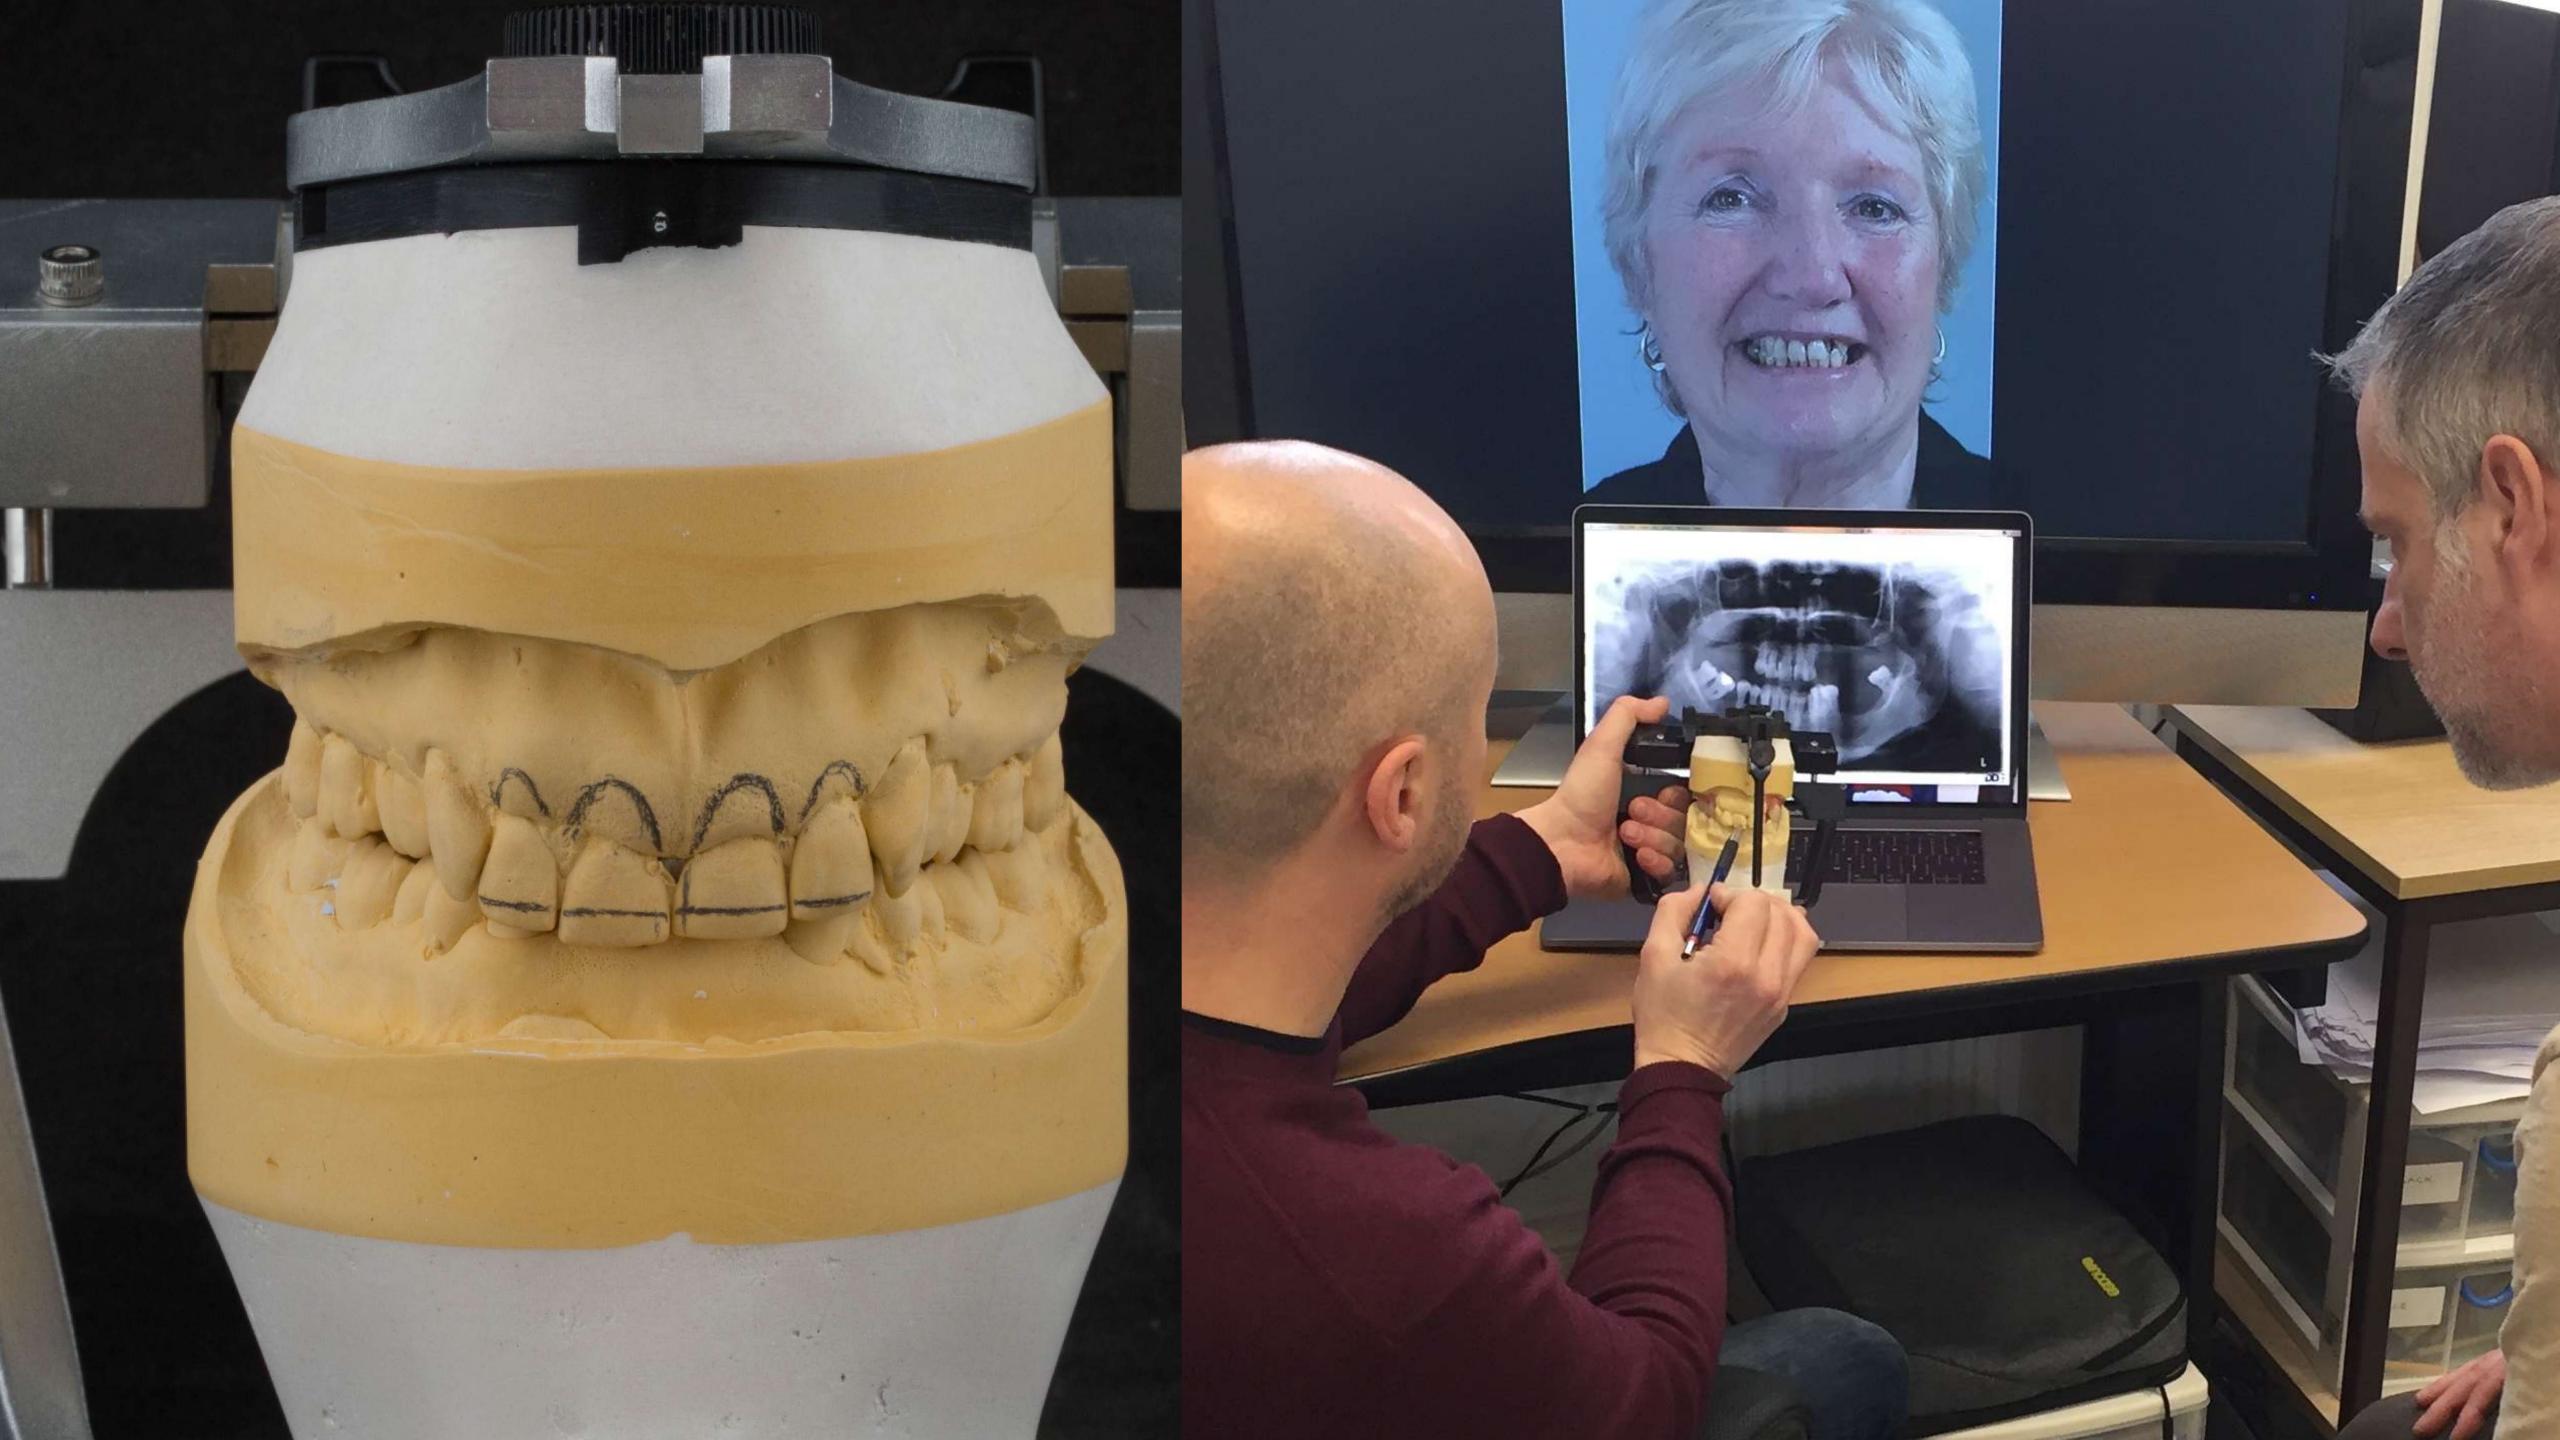

#### Rowan Garstang

Chief Technician

Manchester Dental Hospital

Localised periodontitis stage 4 (very severe) Grade C (rapid progression)

Localised periodontitis stage 4 (very severe) Grade C (rapid progression)