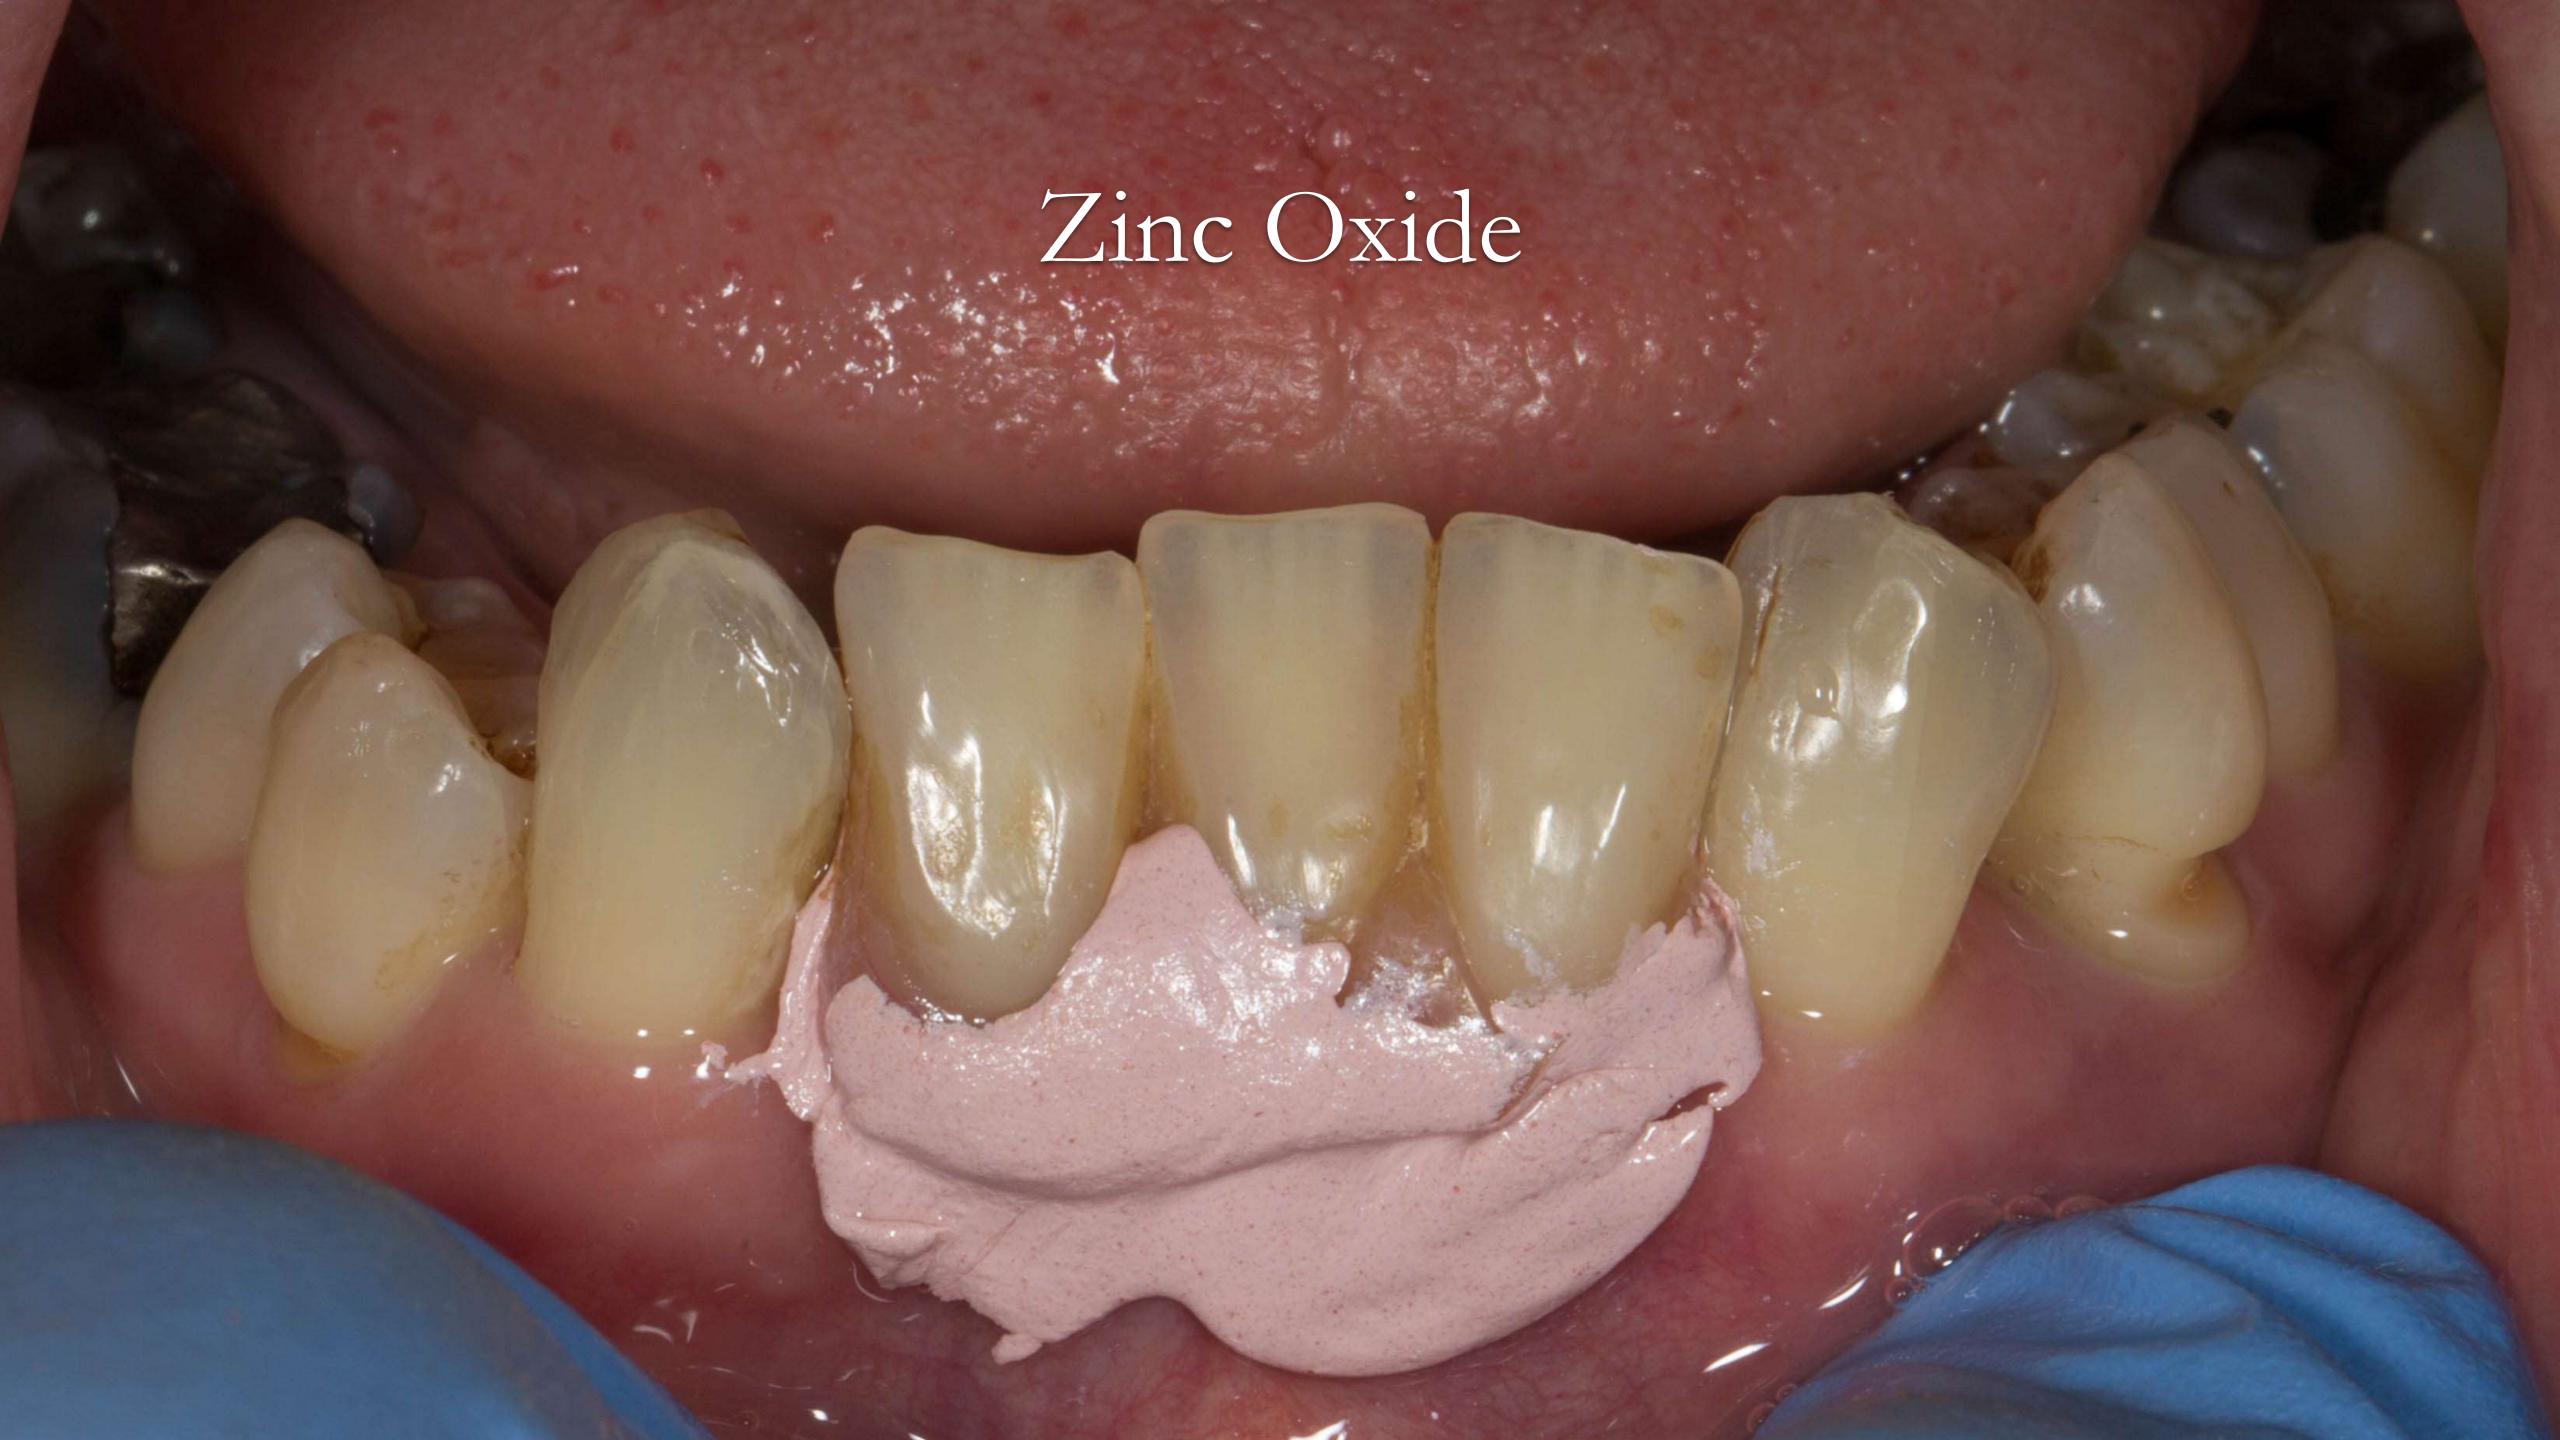

Dentures rarely fit properly

Almost never adjust the collet edge

Lab reline

Lab reline