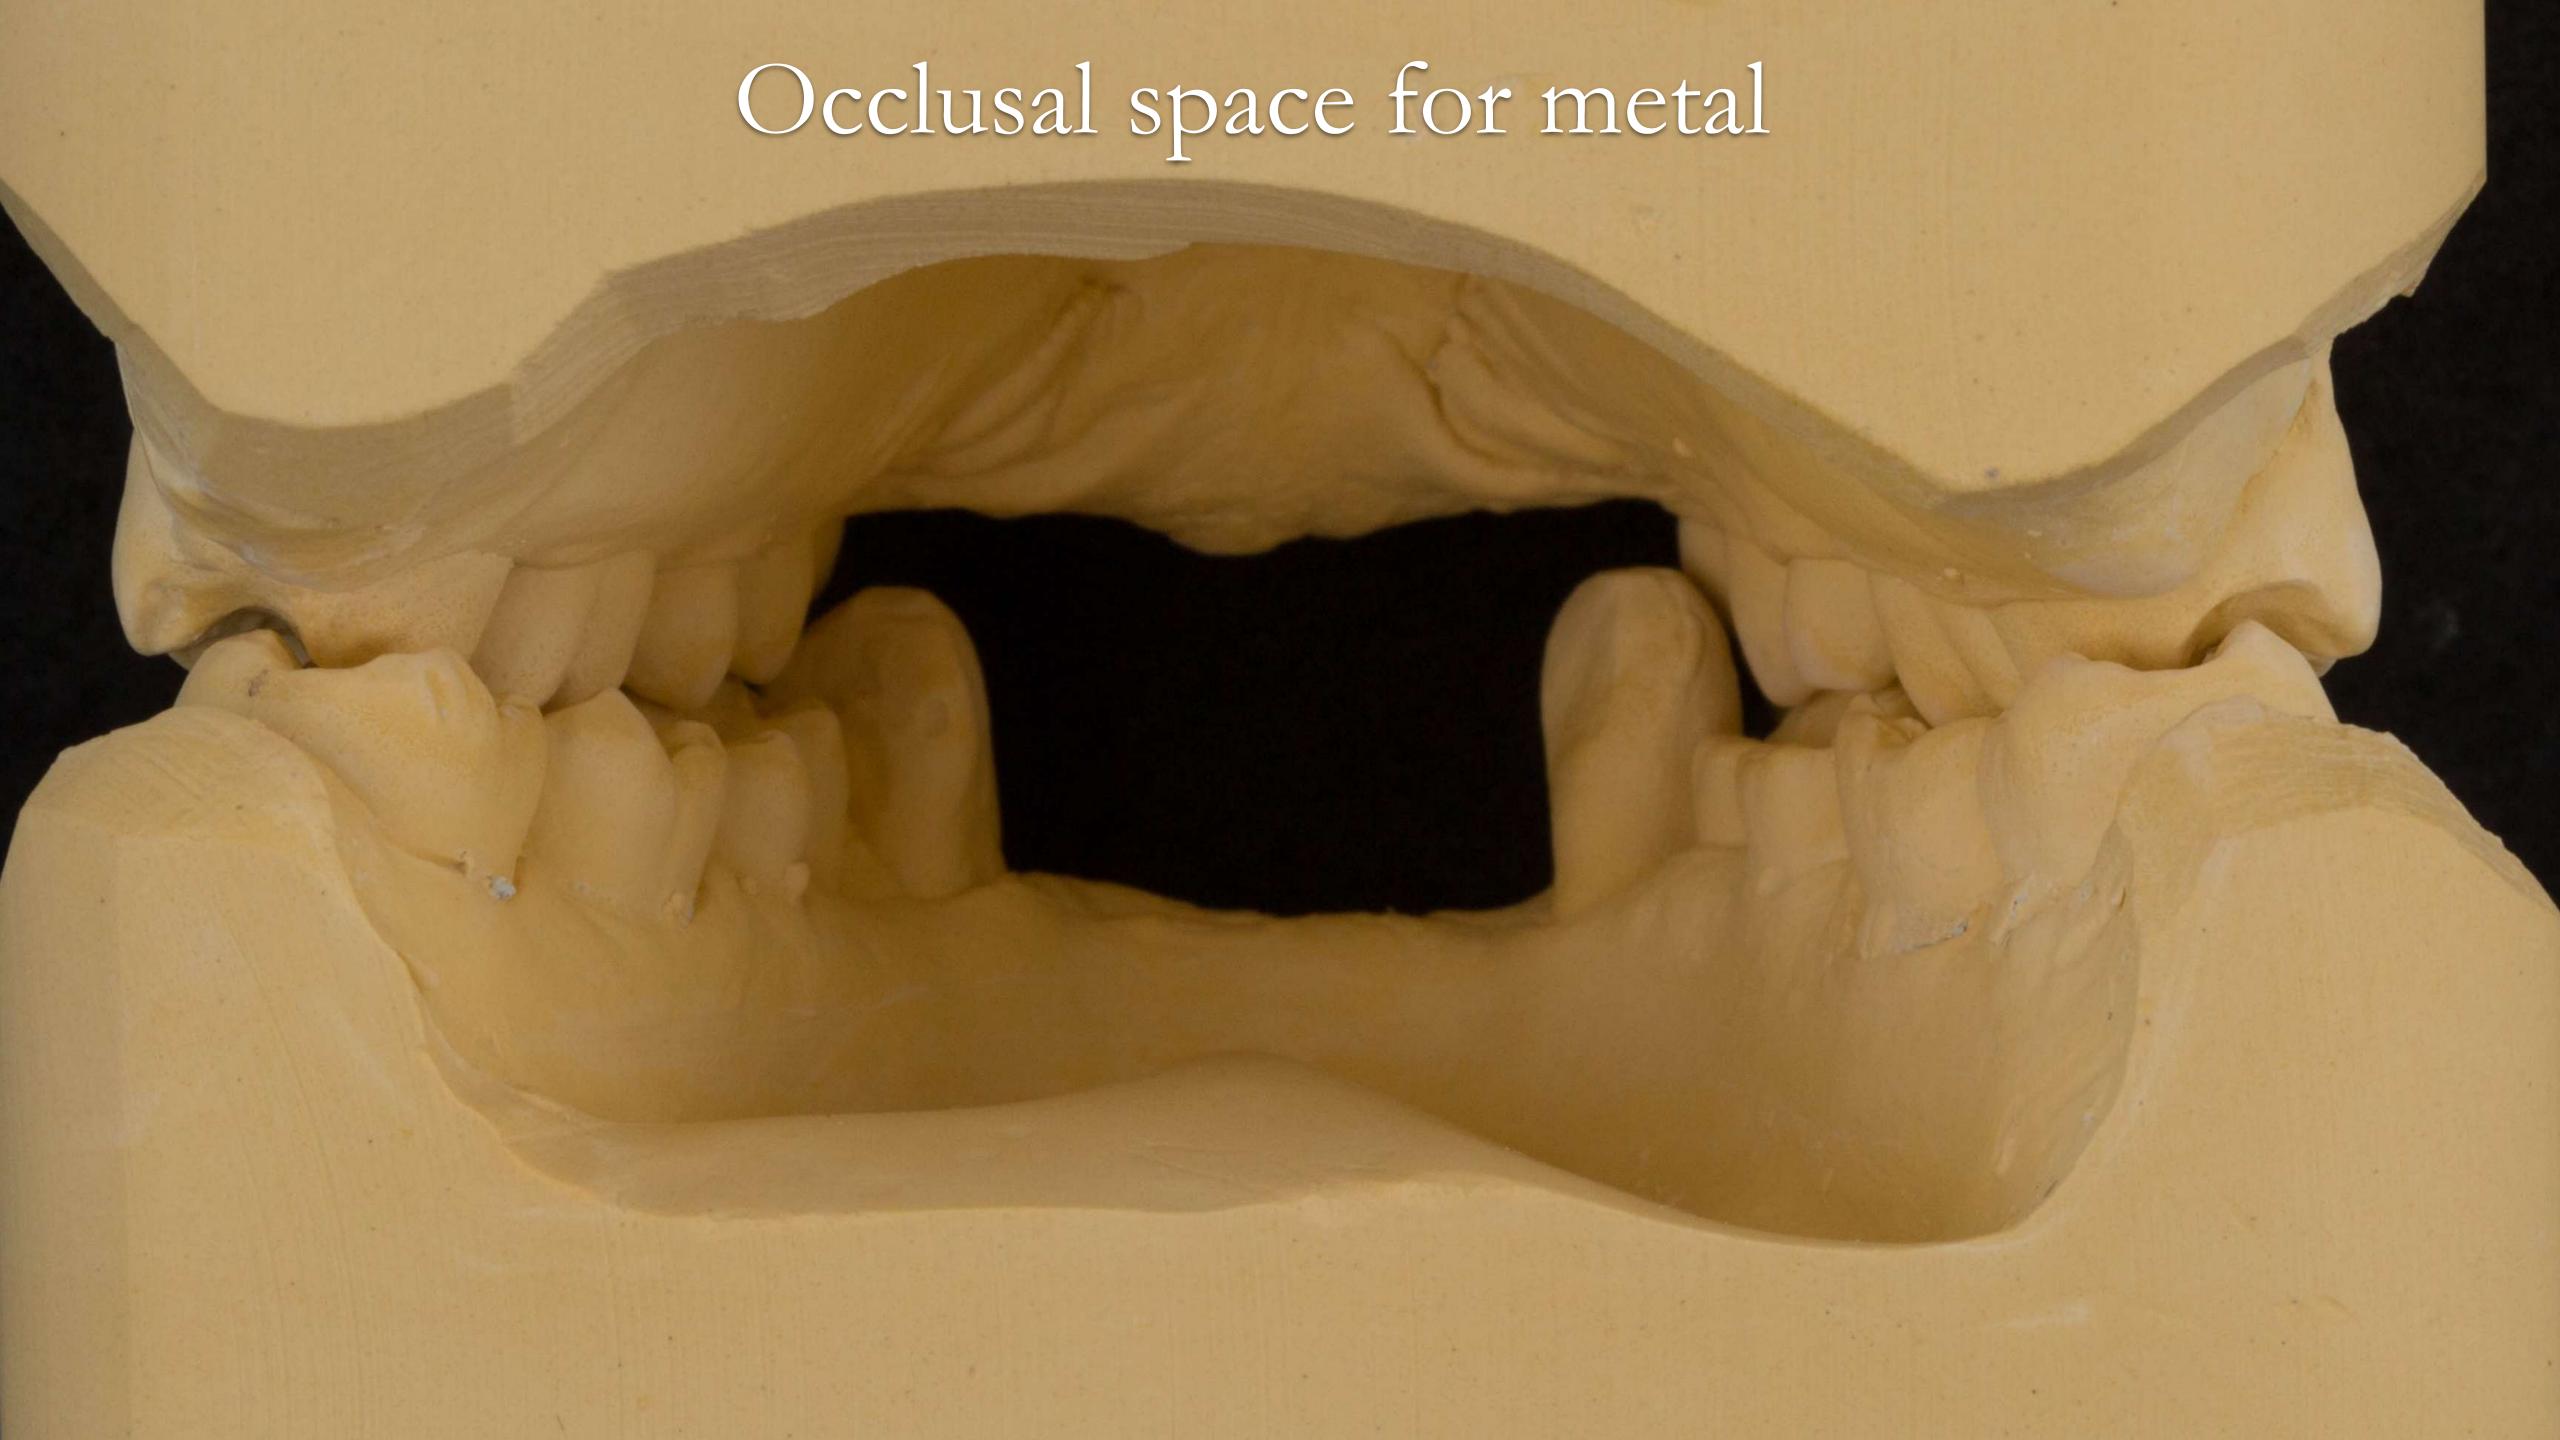

## Finish

Good prognosis

Poor prognosis

Welded tag
attaches
tooth

Definitive dentures fitted 9 months after extractions

Before After

Denture

Implant crowns