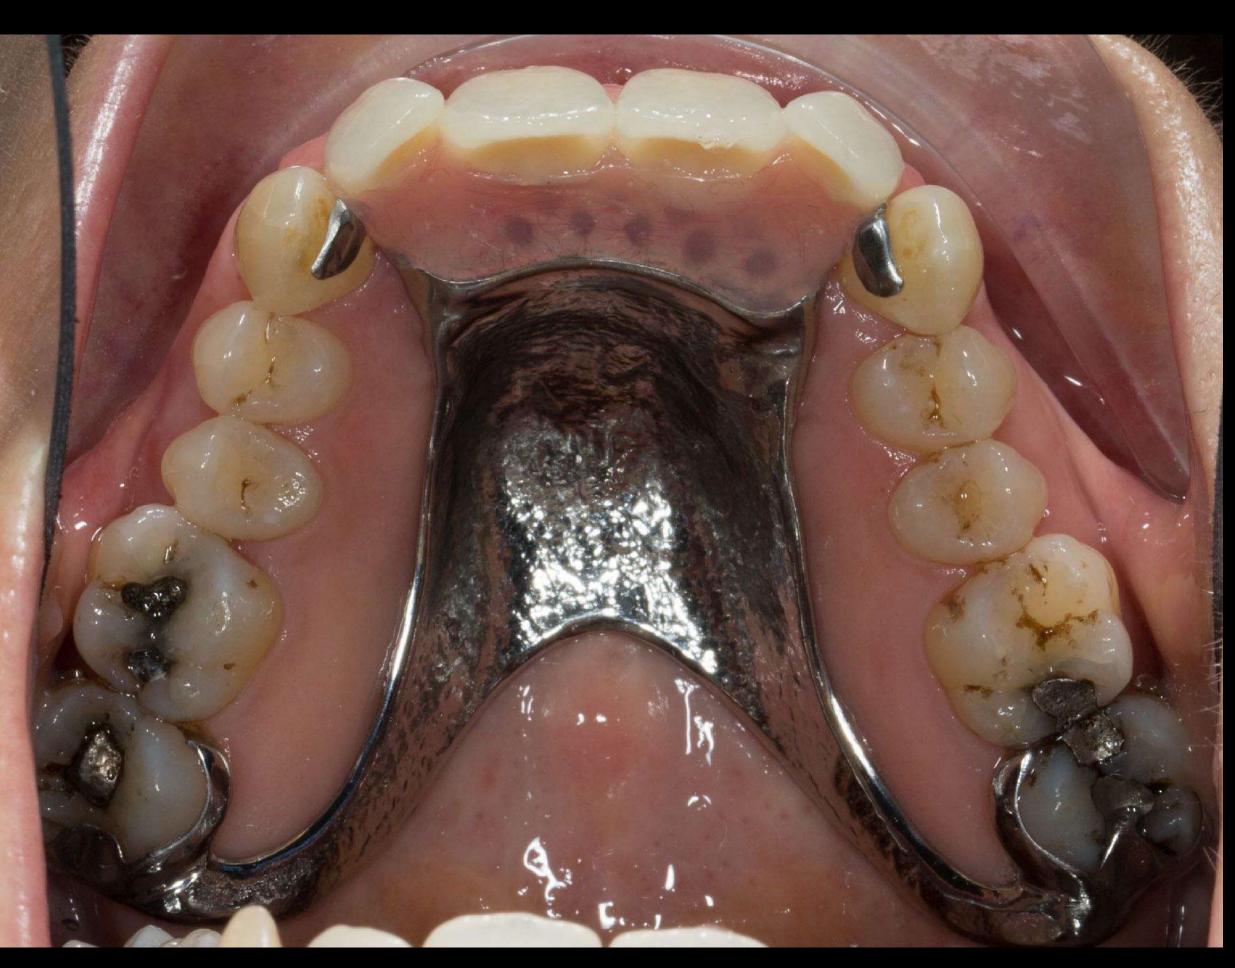

Dentures rarely fit properly

Almost never adjust the collet edge

Lab reline

Lab reline