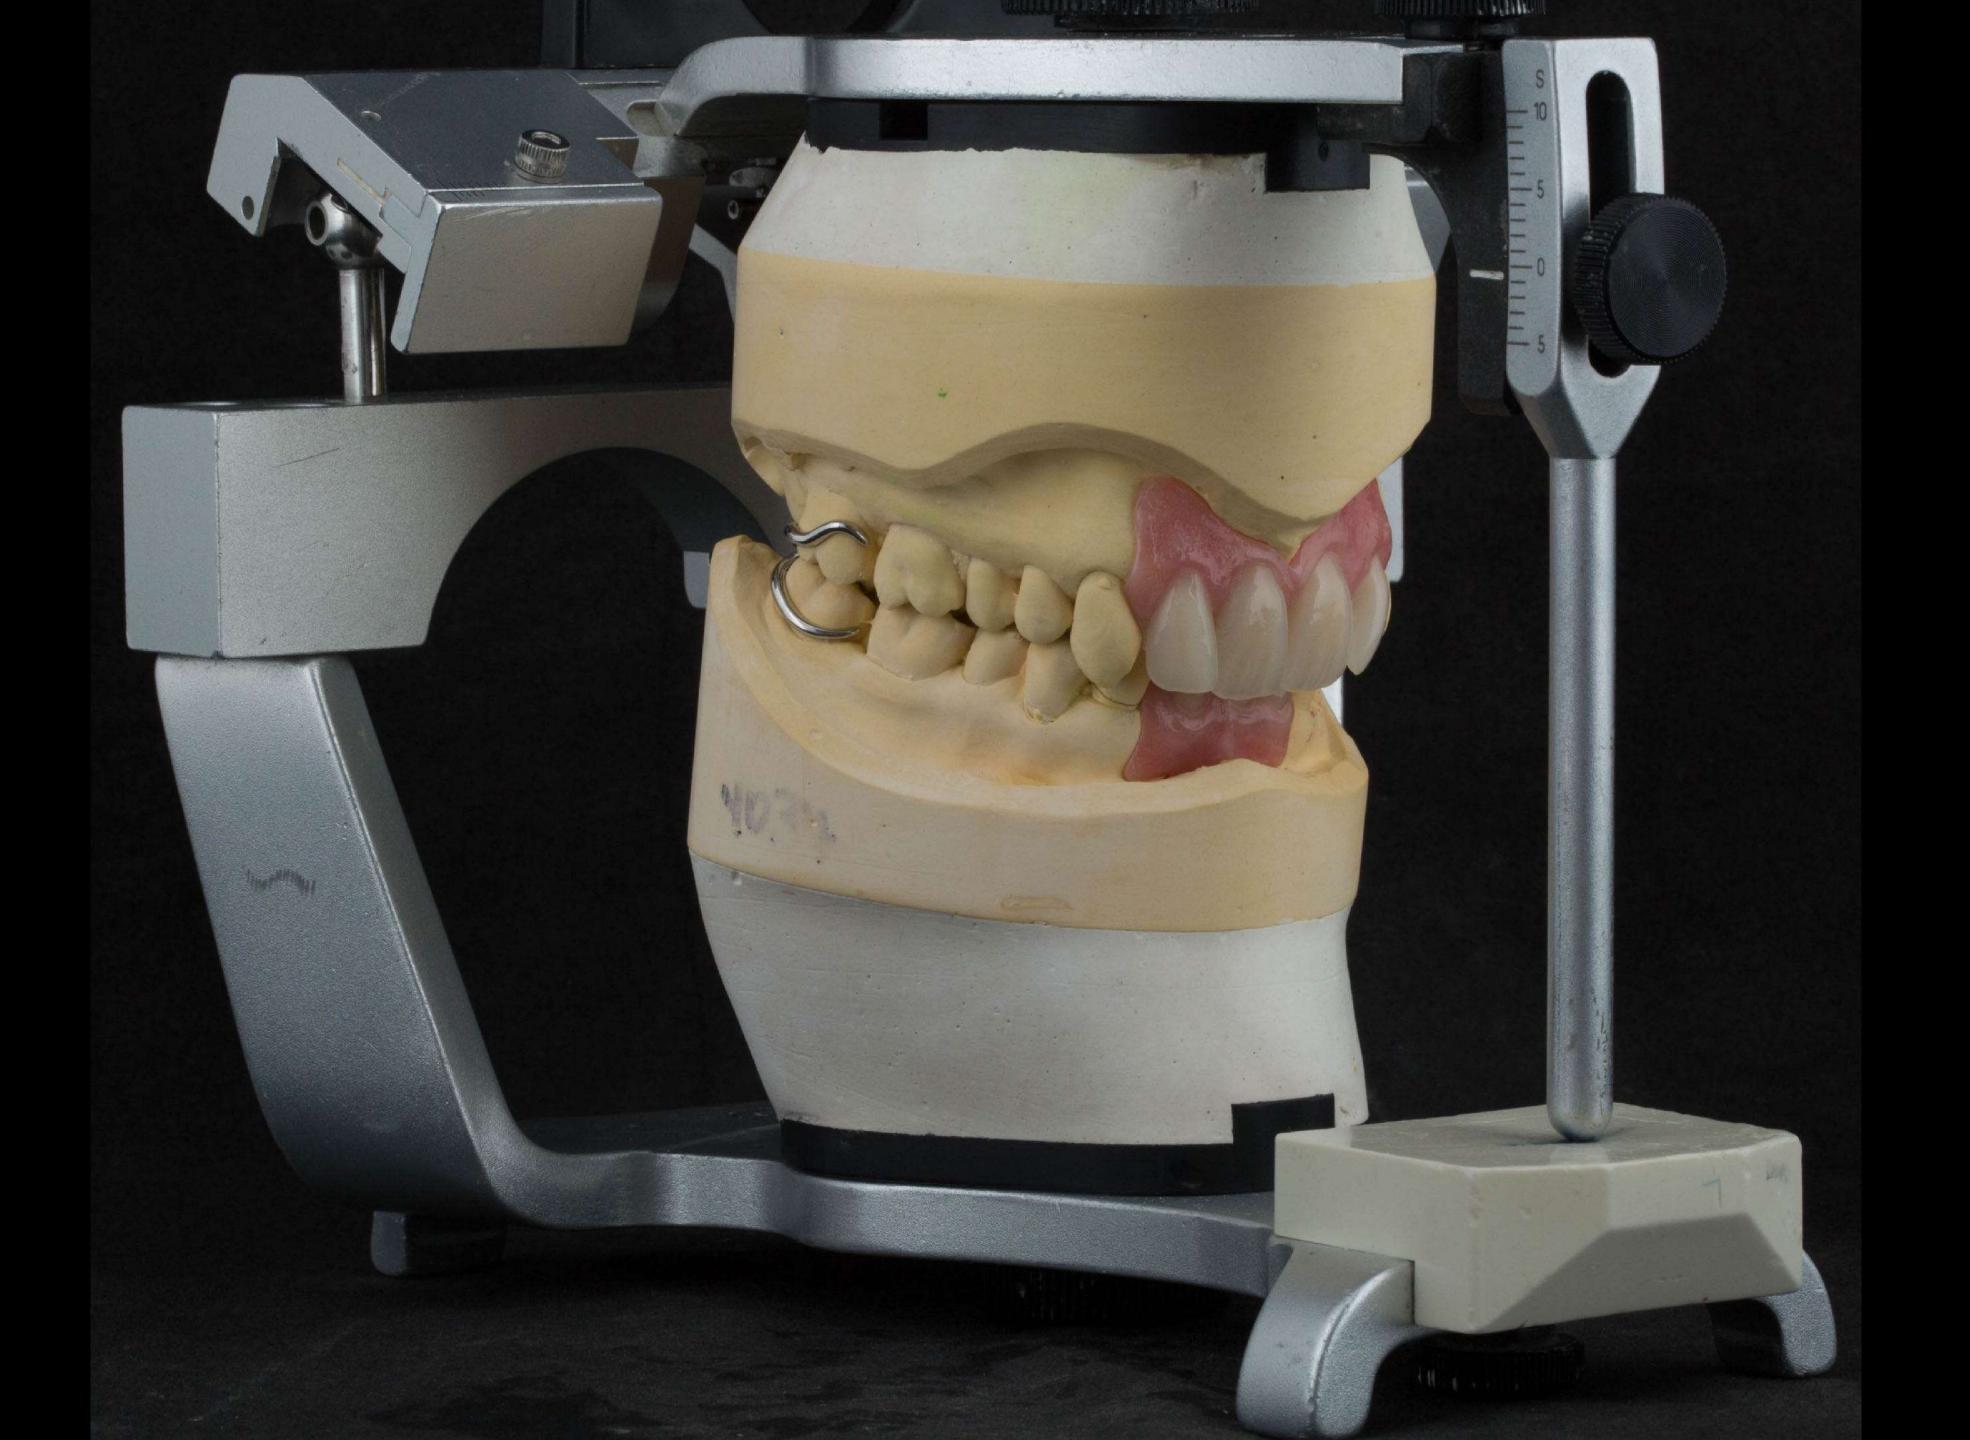

## On arrival

1st attempt

2nd attempt

# 3rd attempt

Schottlander Enigmalife teeth