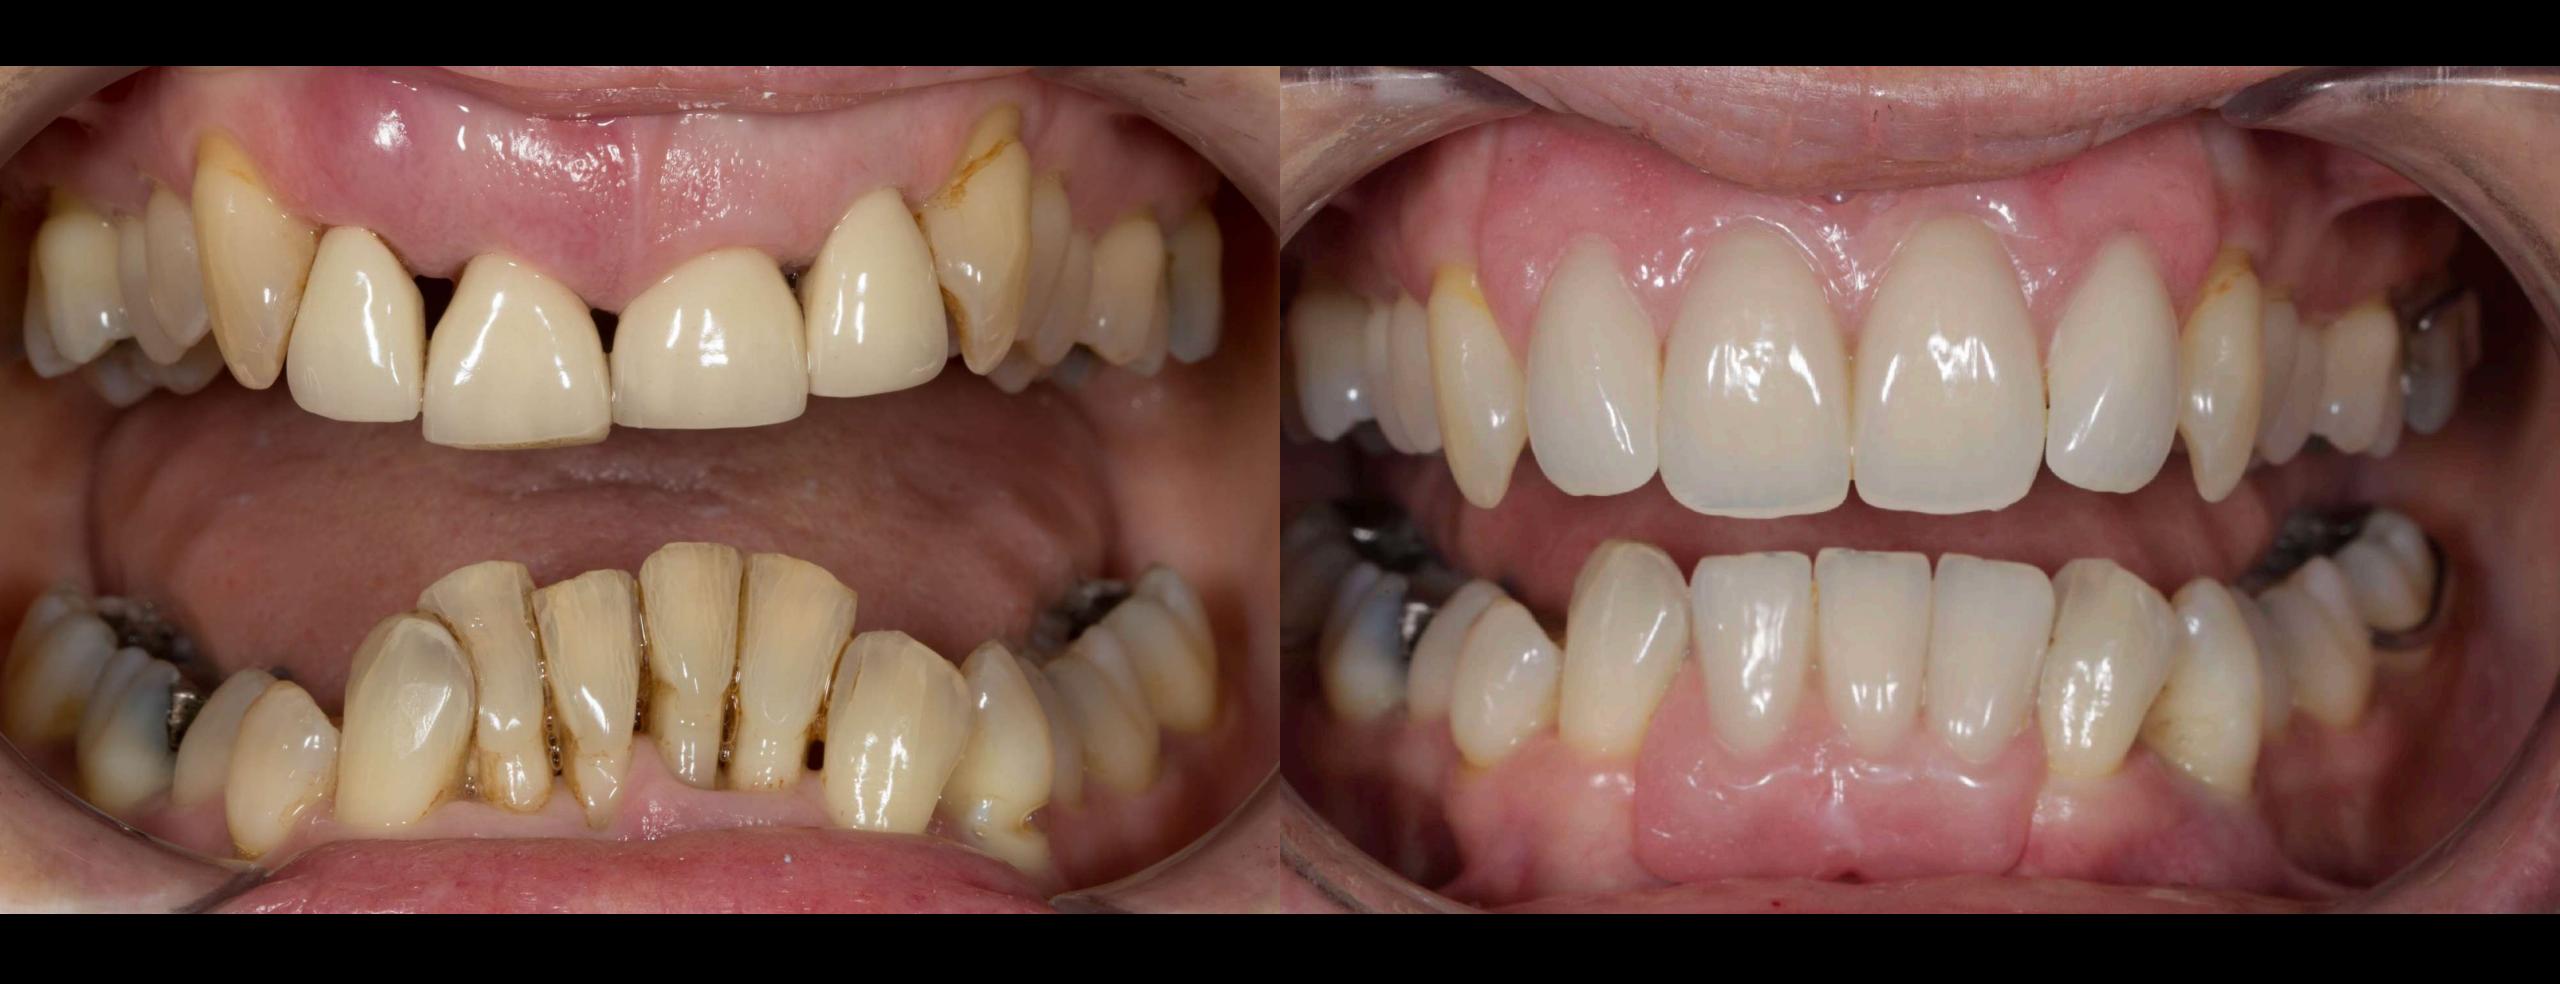

## Finish

Good prognosis

Poor prognosis

Welded tag
attaches
tooth

Definitive dentures fitted 9 months after extractions

Before After

Denture

Implant crowns