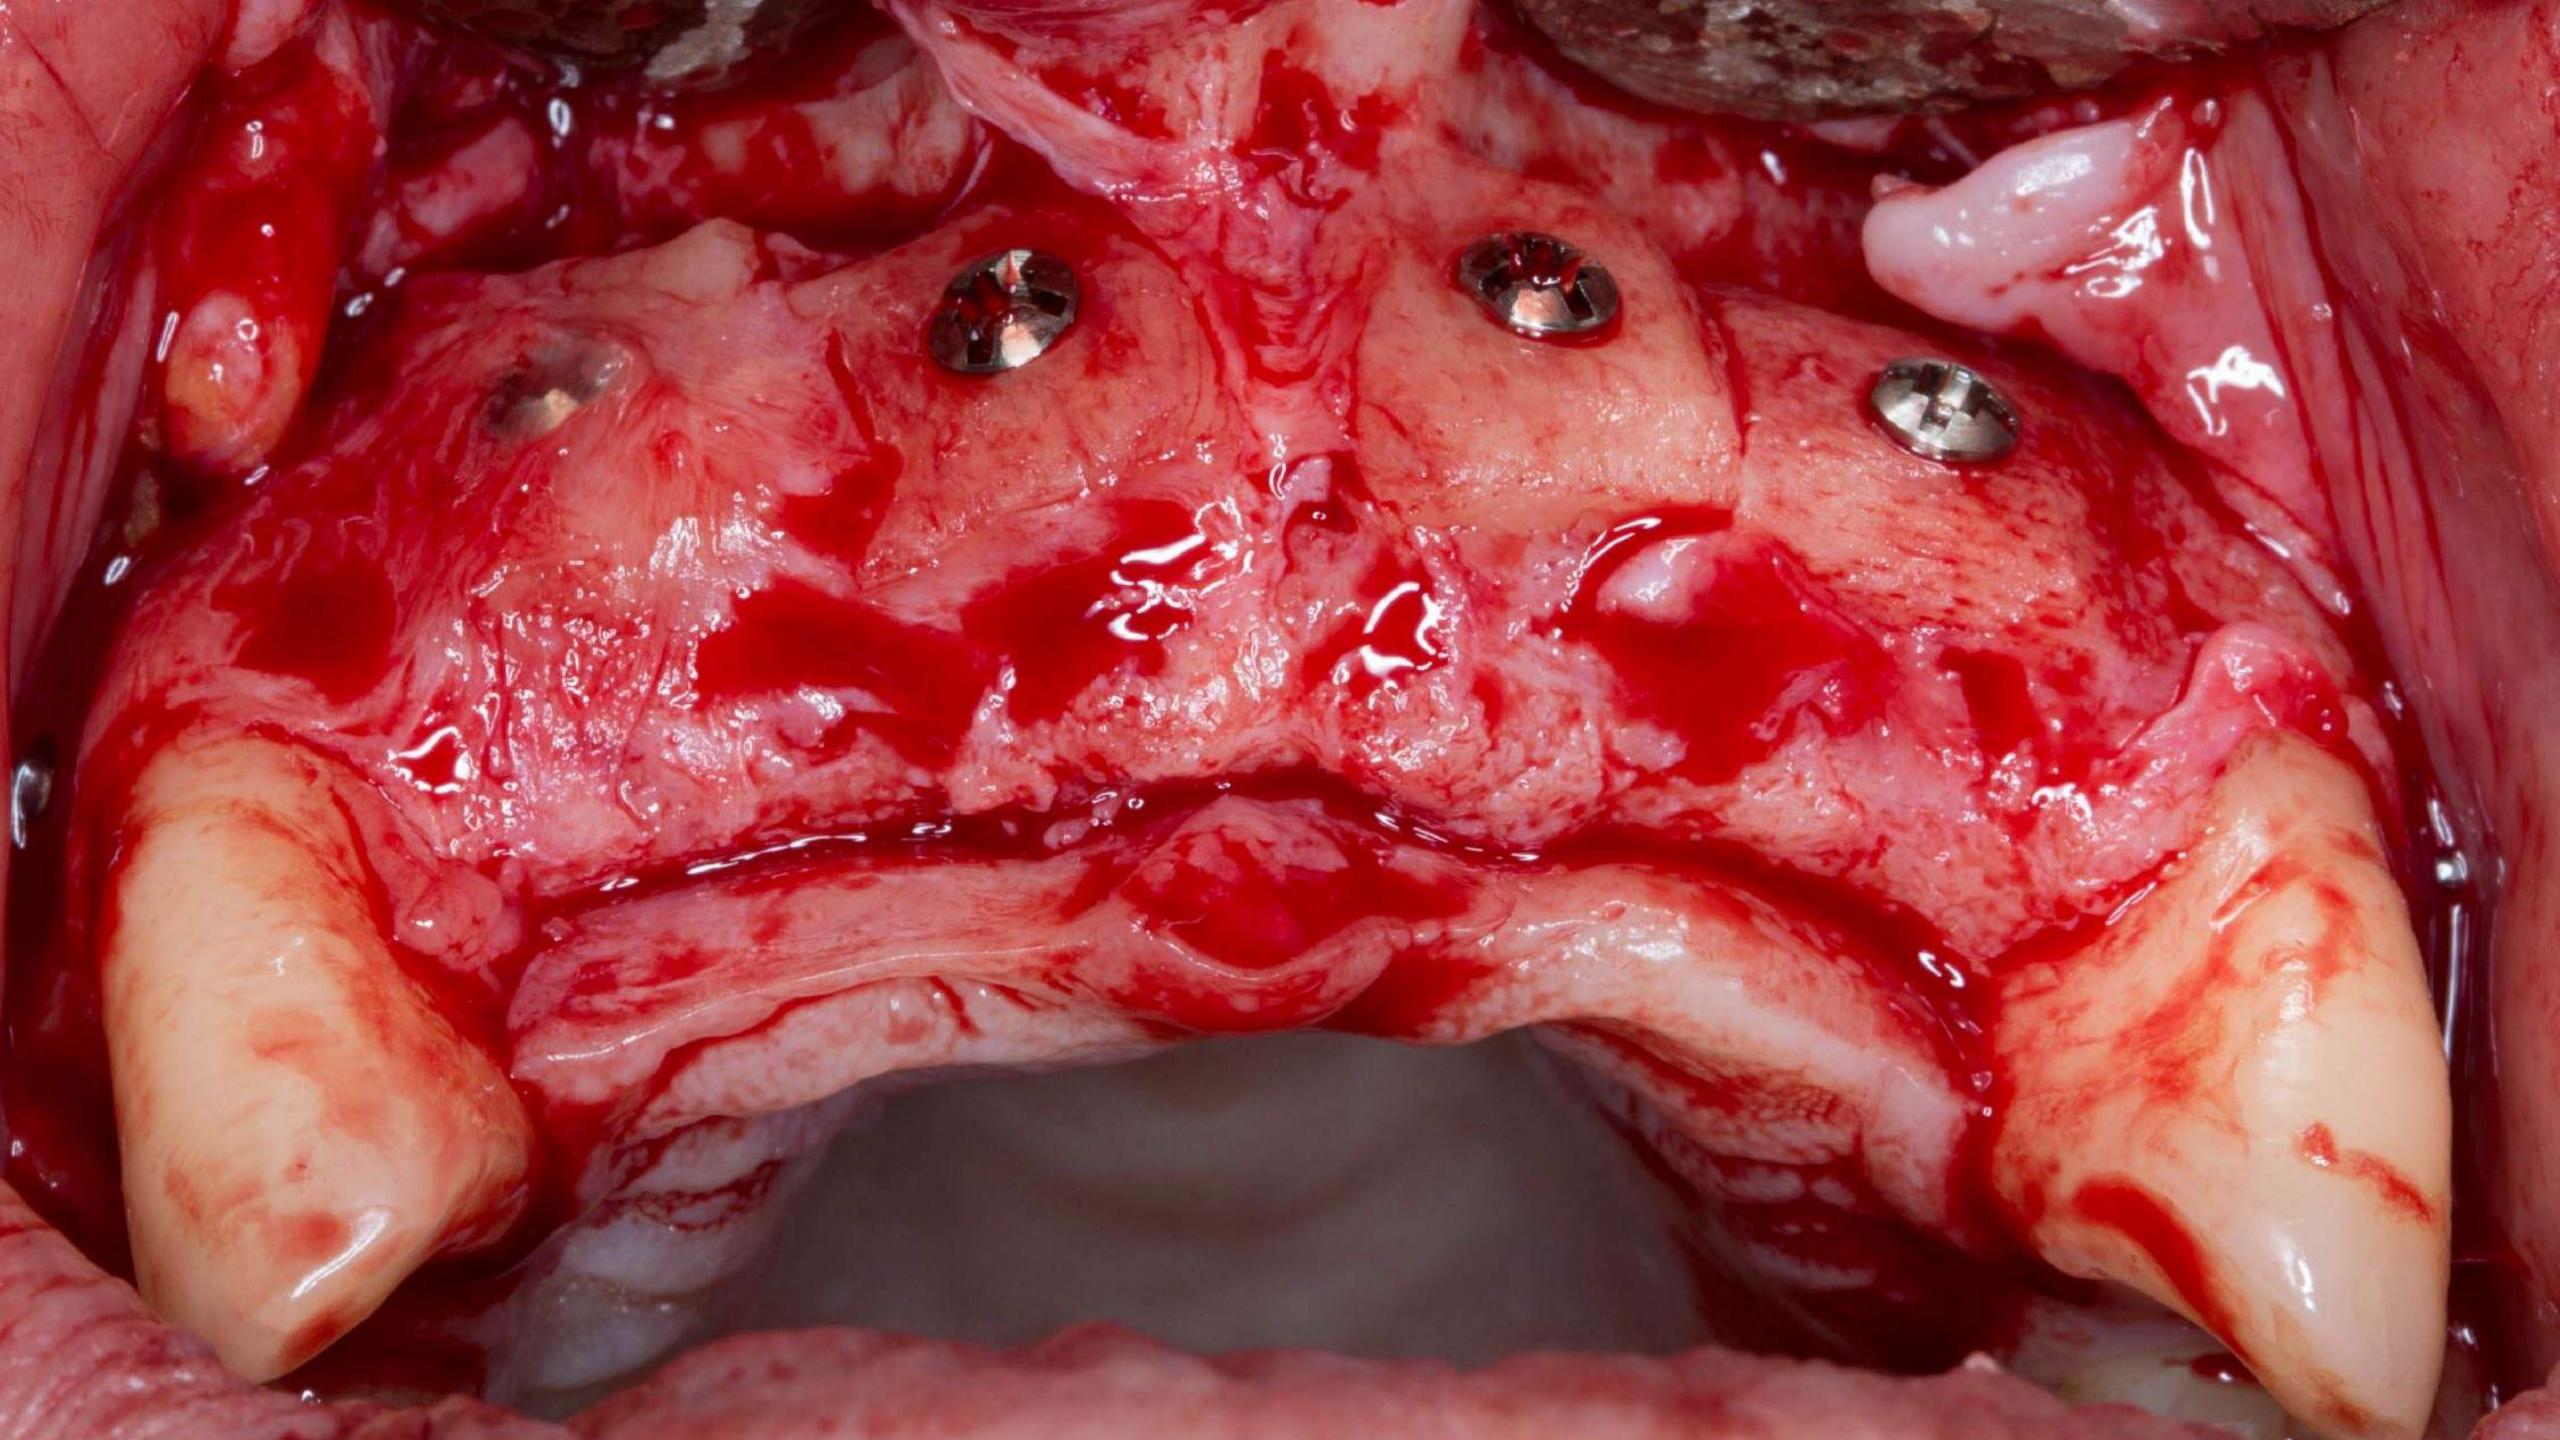

## Finish

Good prognosis

Poor prognosis

Welded tag
attaches
tooth

Definitive dentures fitted 9 months after extractions

Before After

Denture

Implant crowns