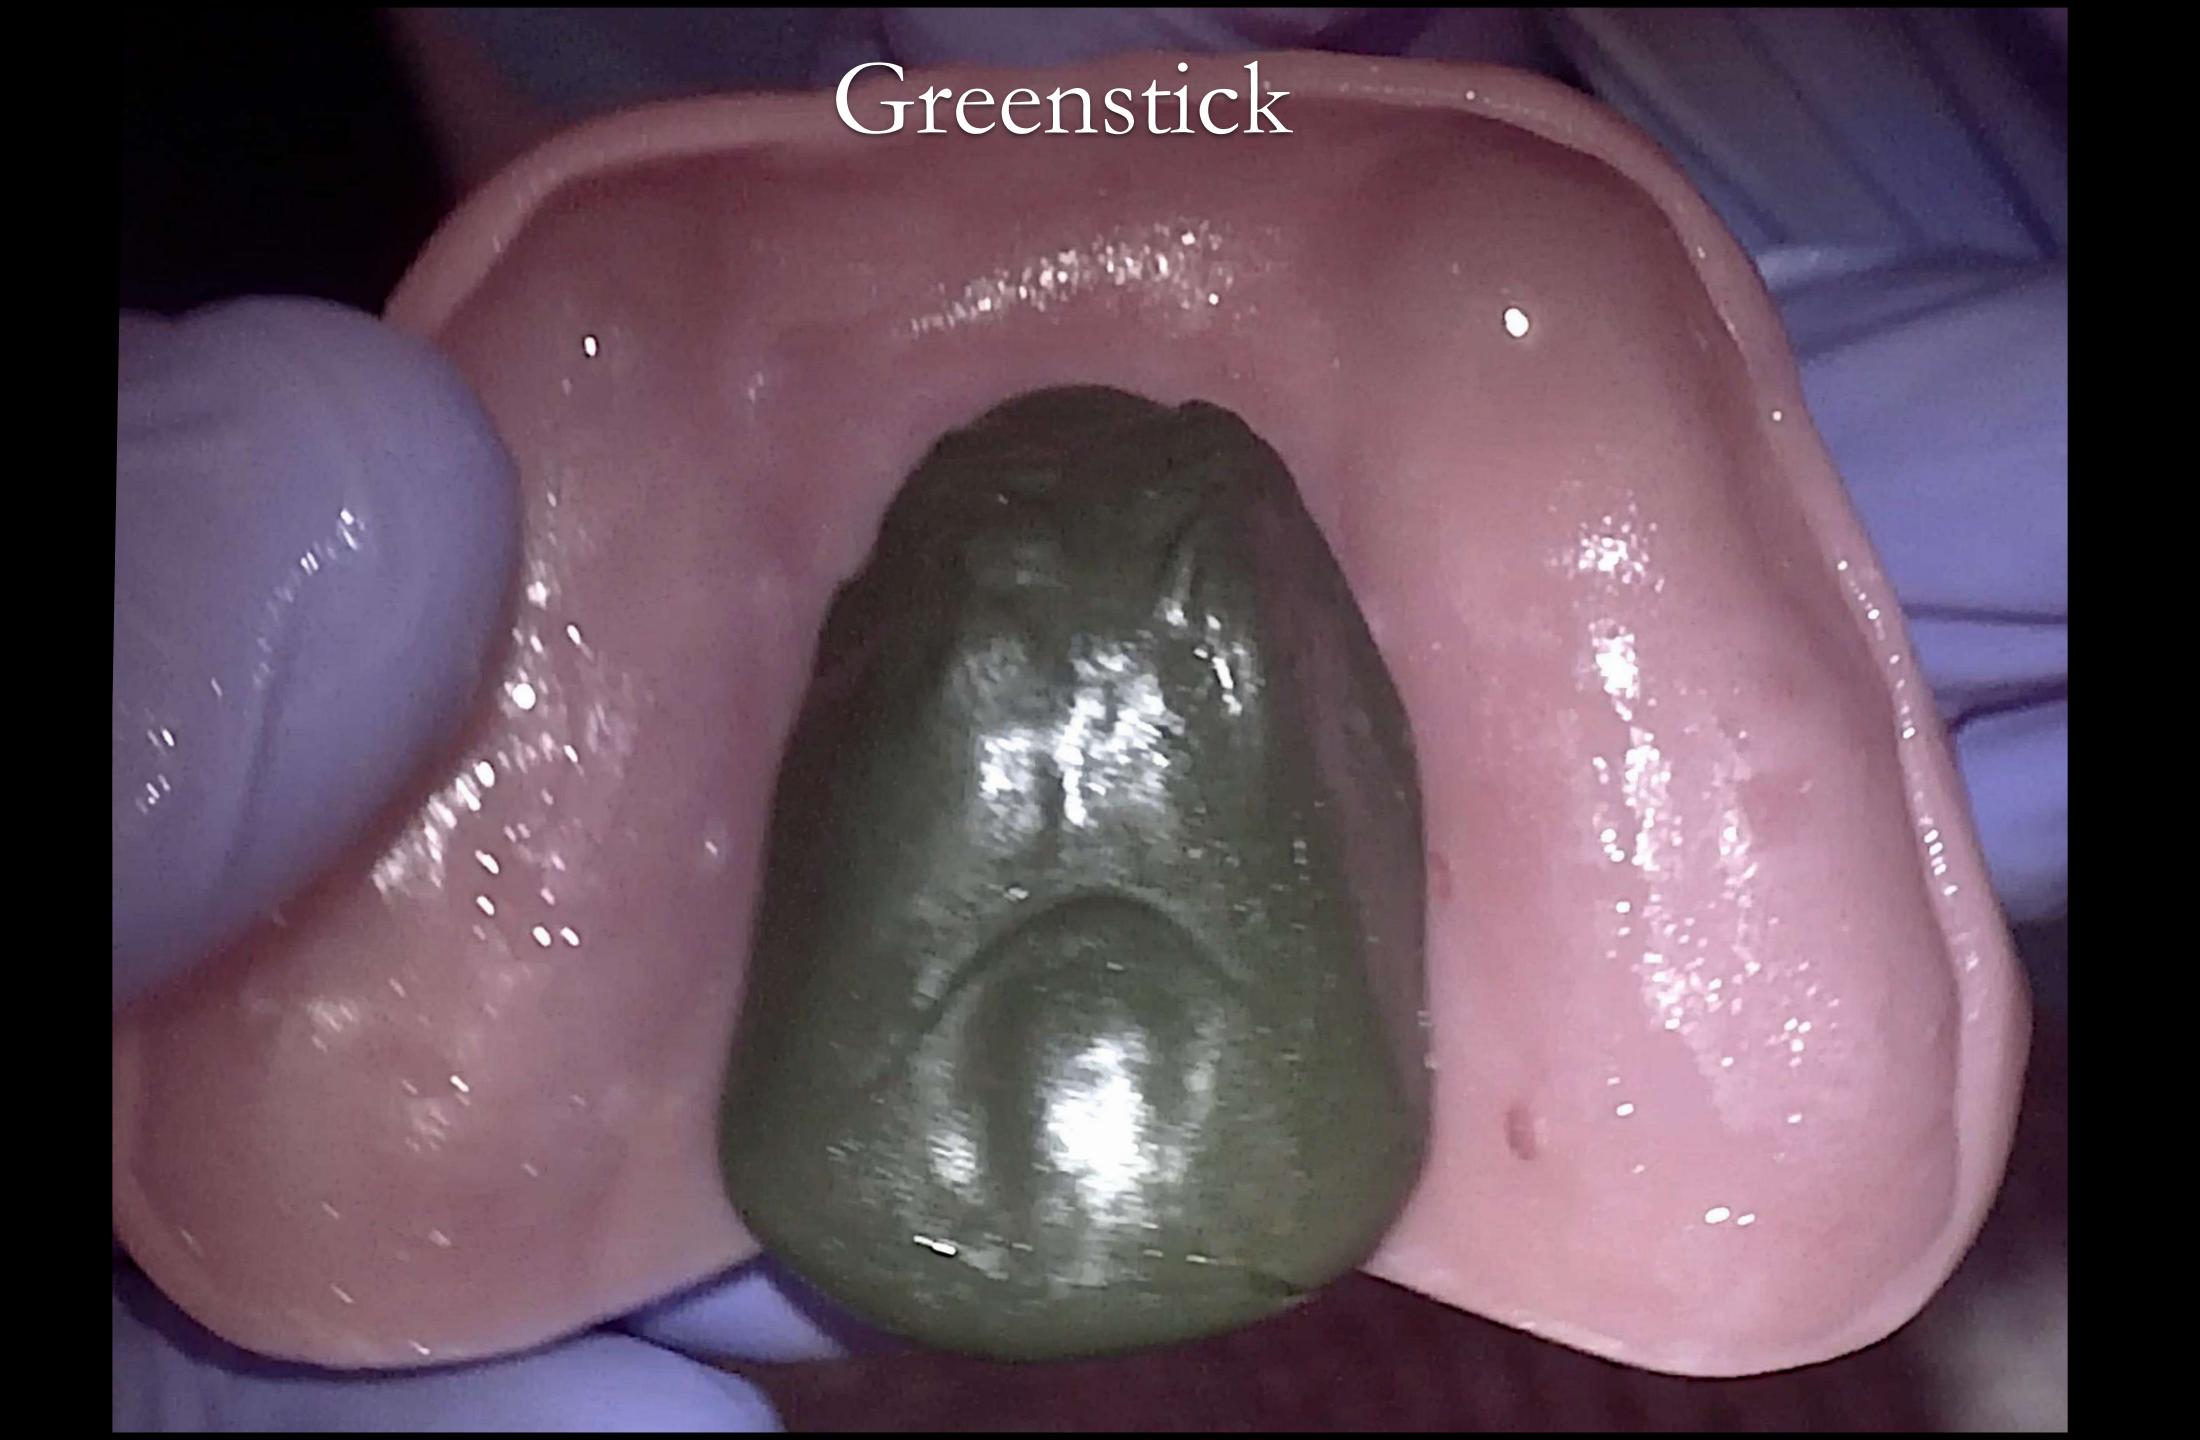

ef Technician

Manchester Dental Hospital













Localised periodontitis stage 4 (very severe) Grade C (rapid progression)







Localised periodontitis stage 4 (very severe) Grade C (rapid progression)































Dentures rarely fit properly



Almost never adjust the collet edge































Lab reline



Lab reline









## Promarkers





Scandinavian universal designs for many patterns of tooth loss Scandinavian universal designs for many patterns of tooth loss REMAINING TEETH HAVE GOOD PROGNOSIS REMAINING TEETH HAVE DUBIOUS PROGNOSIS Uppers Uppers finlaysutton.co.uk/r Lowers esources 17 15 14 14

Scandinavian universal designs for many patterns of tootle REMAINING TEETH HAVE GOOD PROGNOSE















## Lingual guide surfaces















Wobbly
LL4













## Tryin









Metal work by Chris Hesketh Bespoke Chrome





## Finish





Good prognosis

Poor prognosis



Welded tag
attaches
tooth





Definitive dentures fitted 9 months after extractions







Before After



















Denture

Implant crowns





### Old RPD



New RPD





### Arthur



# I only do dentures









## On arrival







1st attempt



2nd attempt





# 3rd attempt

Schottlander Enigmalife teeth





# John Riach My Clinical Psychologist



#### Mindfulness

a practical guide to

## FINDING PEACE IN A FRANTIC WORLD

'If you want to free yourself from anxiety and stress, then read this book' RUBY WAX

The life-changing bestseller

## MARK WILLIAMS and DANNY PENMAN

Foreword by Jon Kabat-Zinn



The Besford Study Club

#