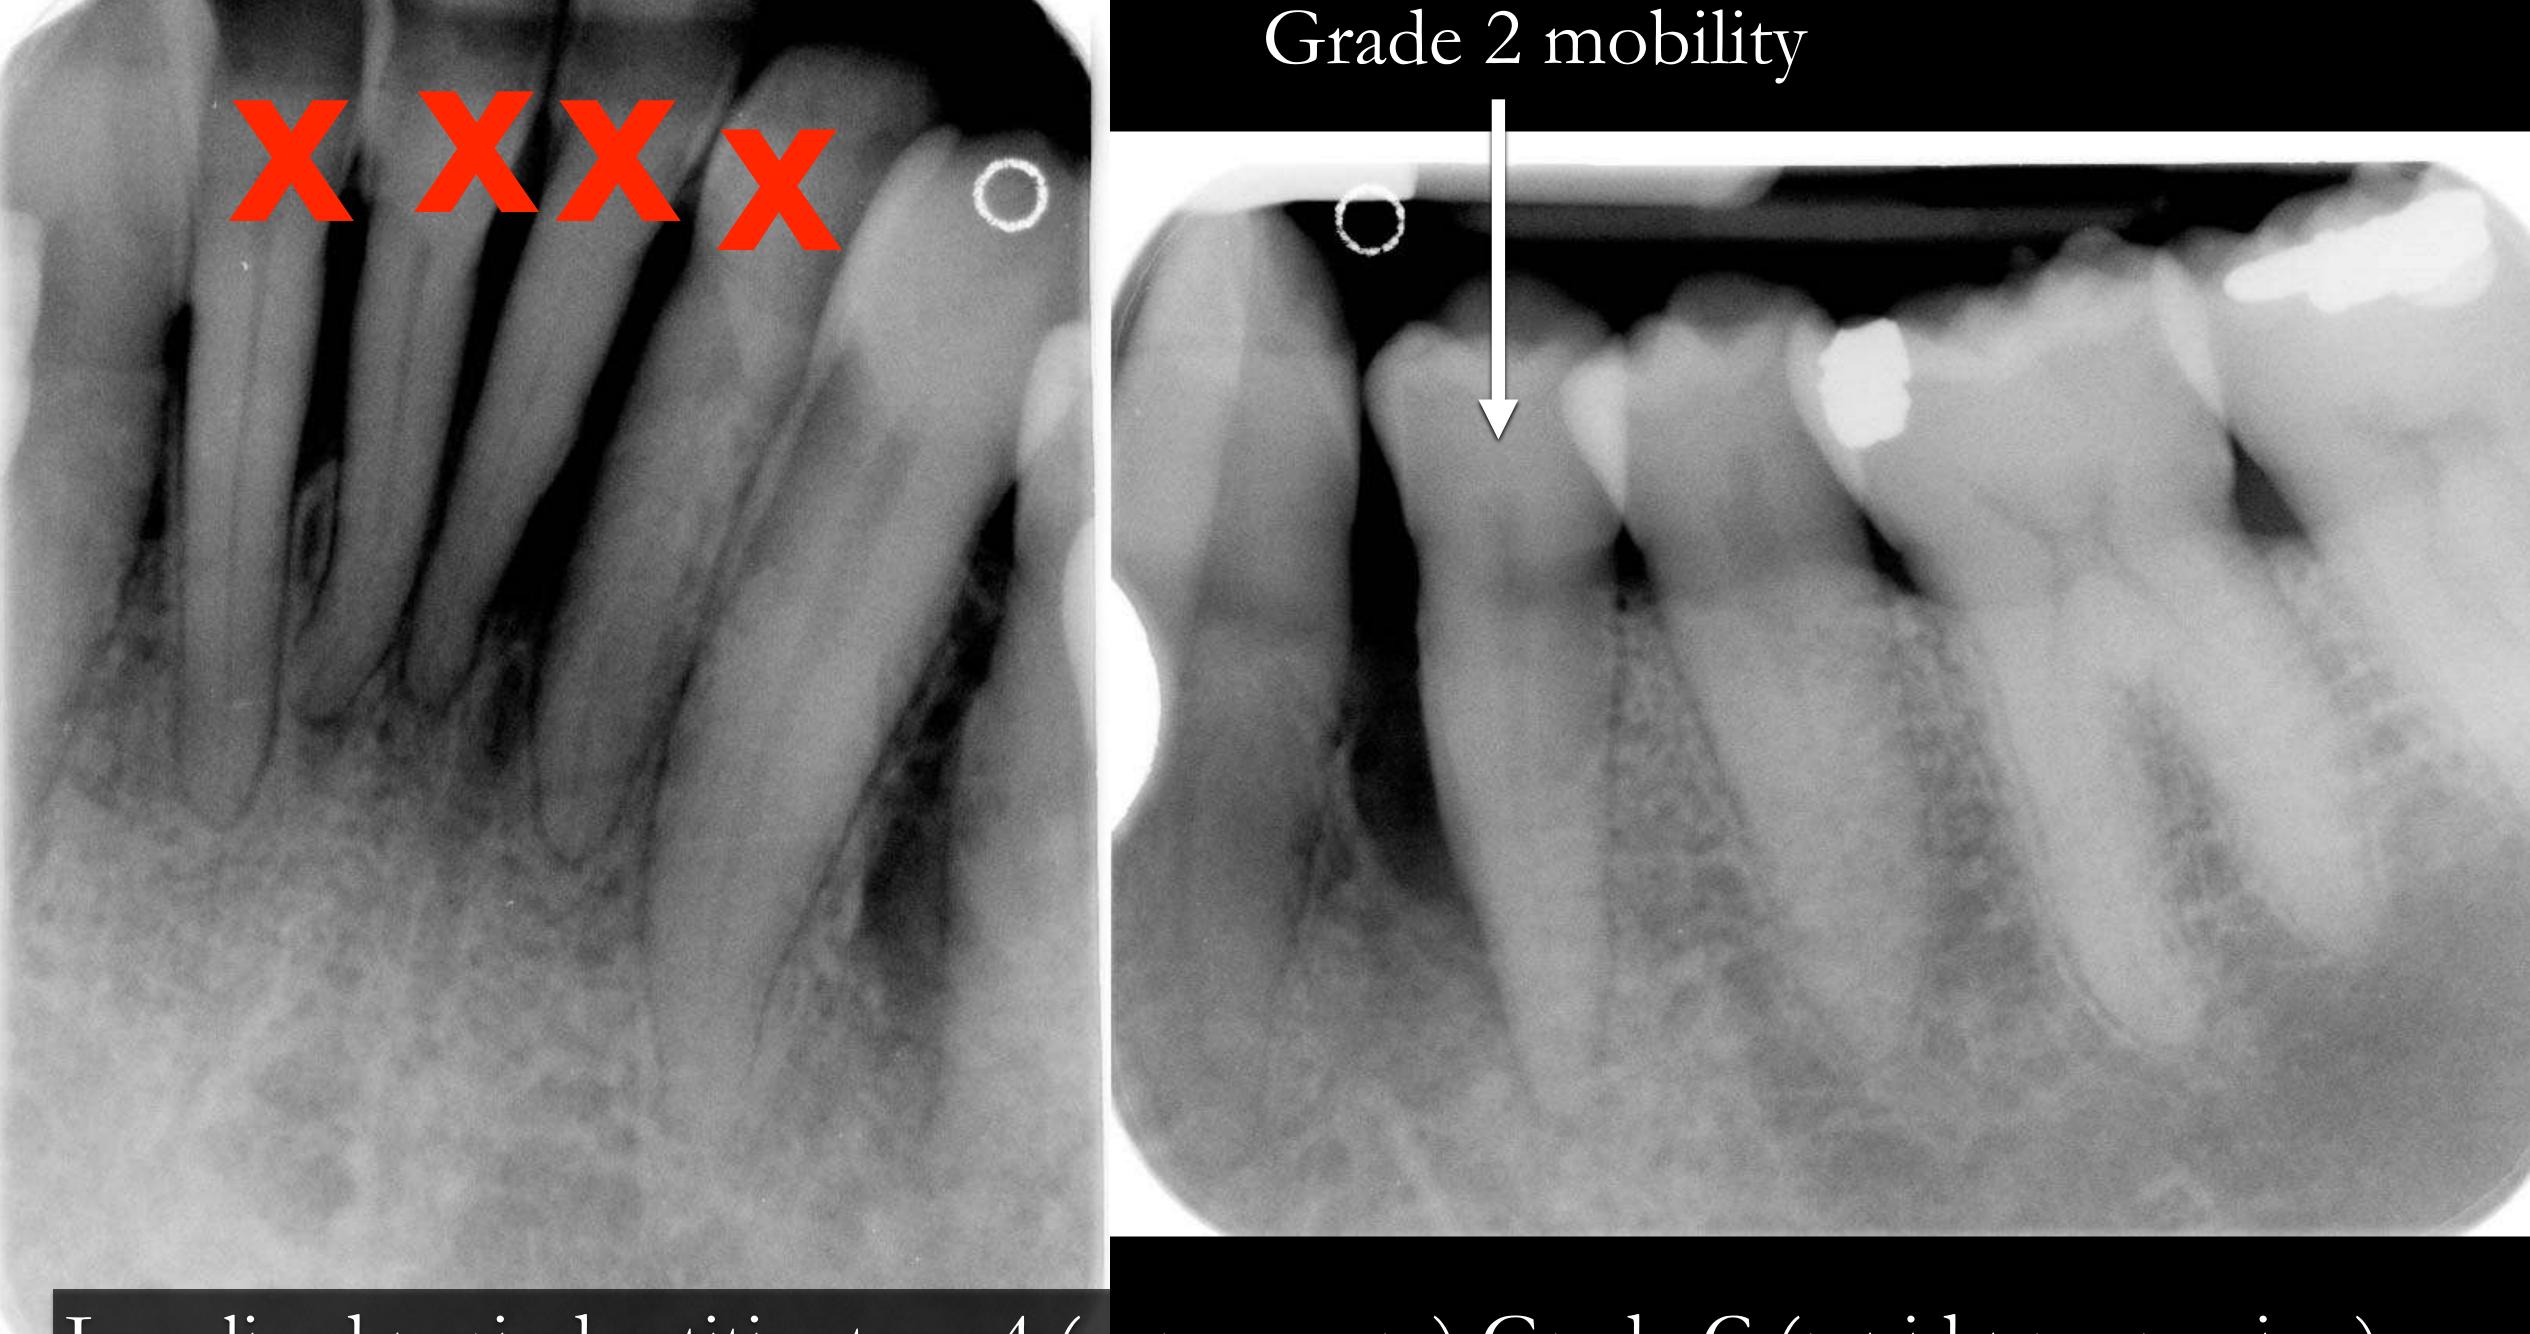

#### Rowan Garstang

Chief Technician

Manchester Dental Hospital

Localised periodontitis stage 4 (very severe) Grade C (rapid progression)

Localised periodontitis stage 4 (very severe) Grade C (rapid progression)