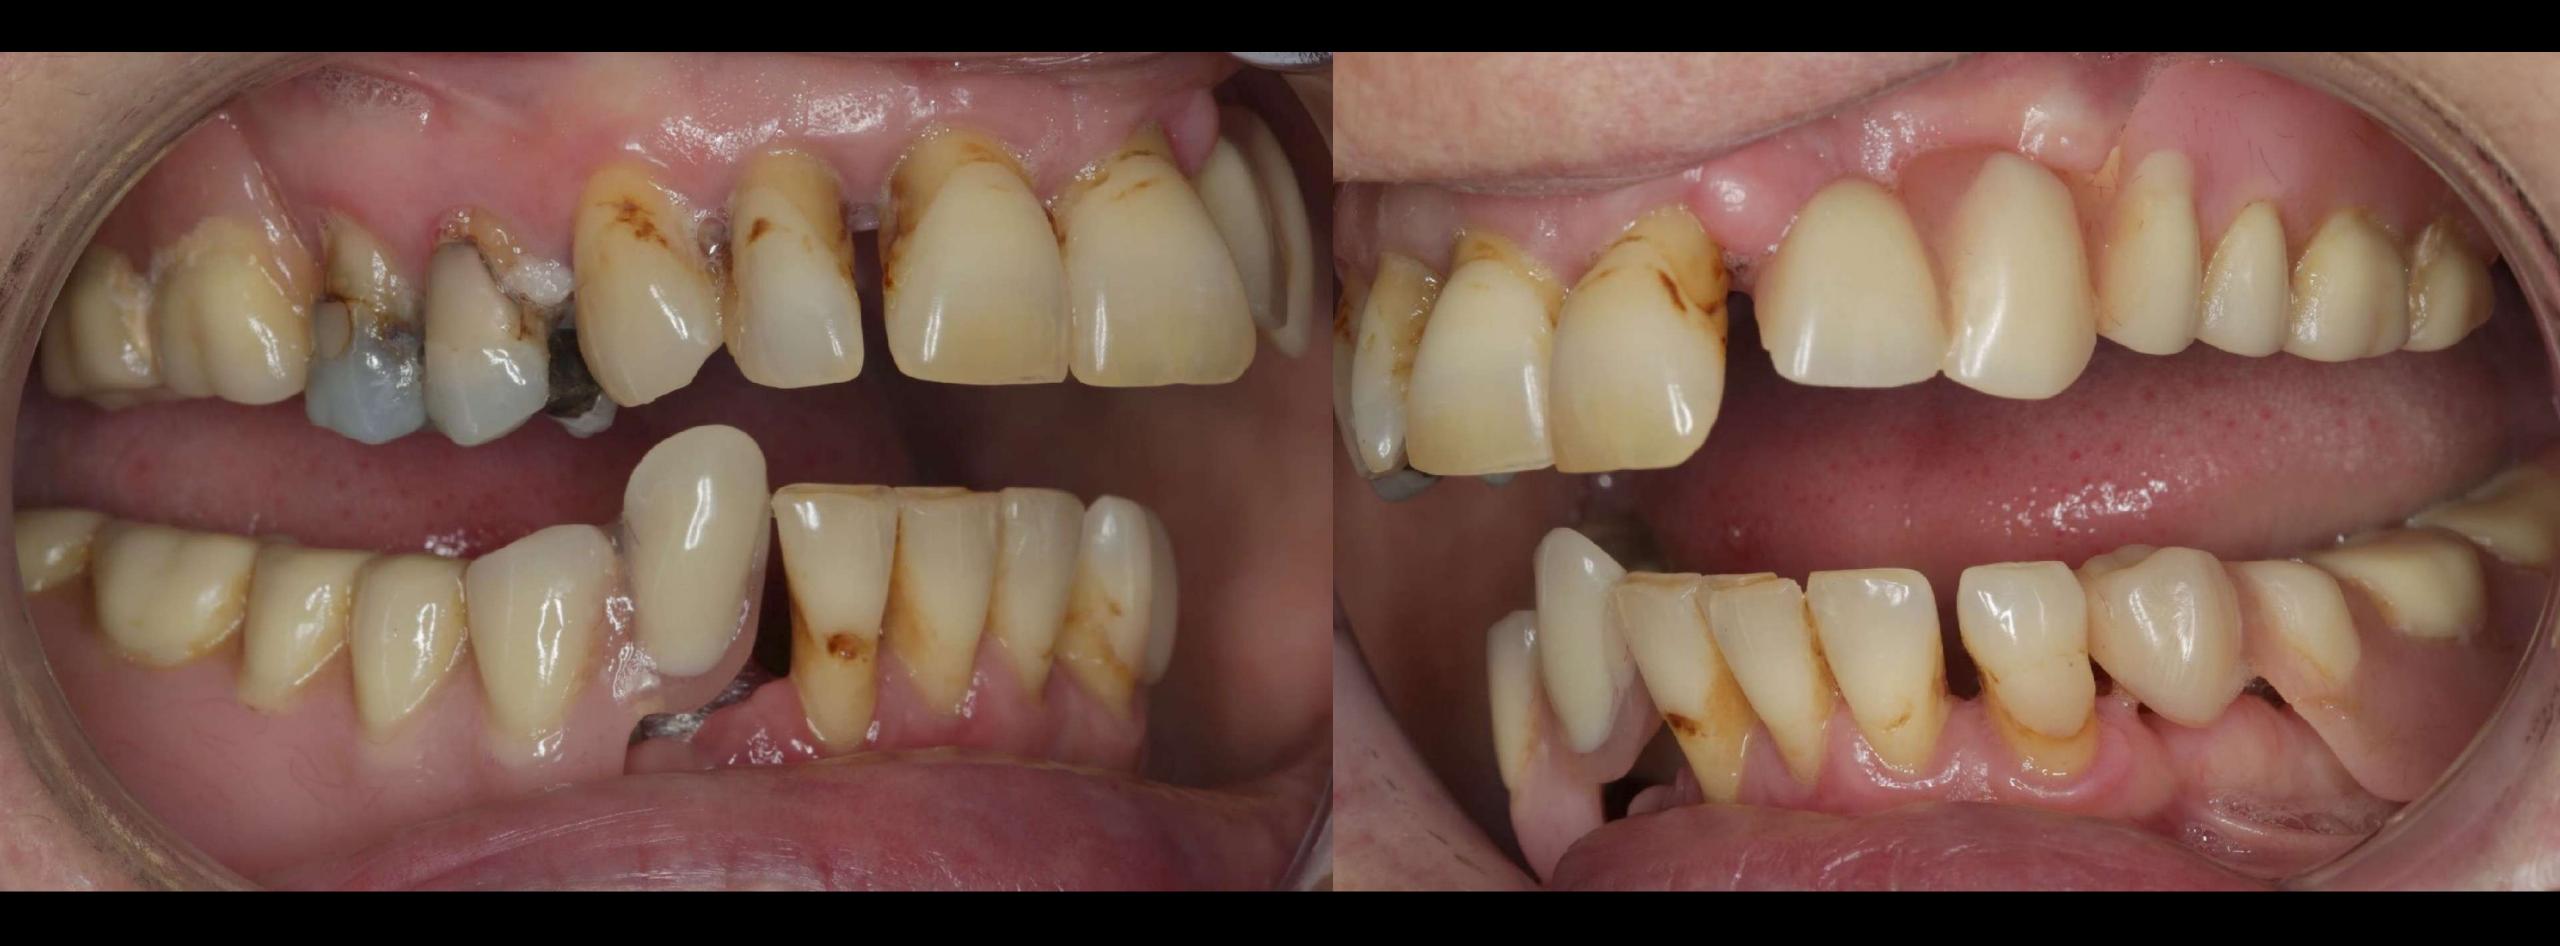

#### Rowan Garstang

Chief Technician

Manchester Dental Hospital

Localised periodontitis stage 4 (very severe) Grade C (rapid progression)

Localised periodontitis stage 4 (very severe) Grade C (rapid progression)

## Finish

Good prognosis

Poor prognosis

Welded tag
attaches
tooth

Definitive dentures fitted 9 months after extractions

Before After

Denture

Implant crowns