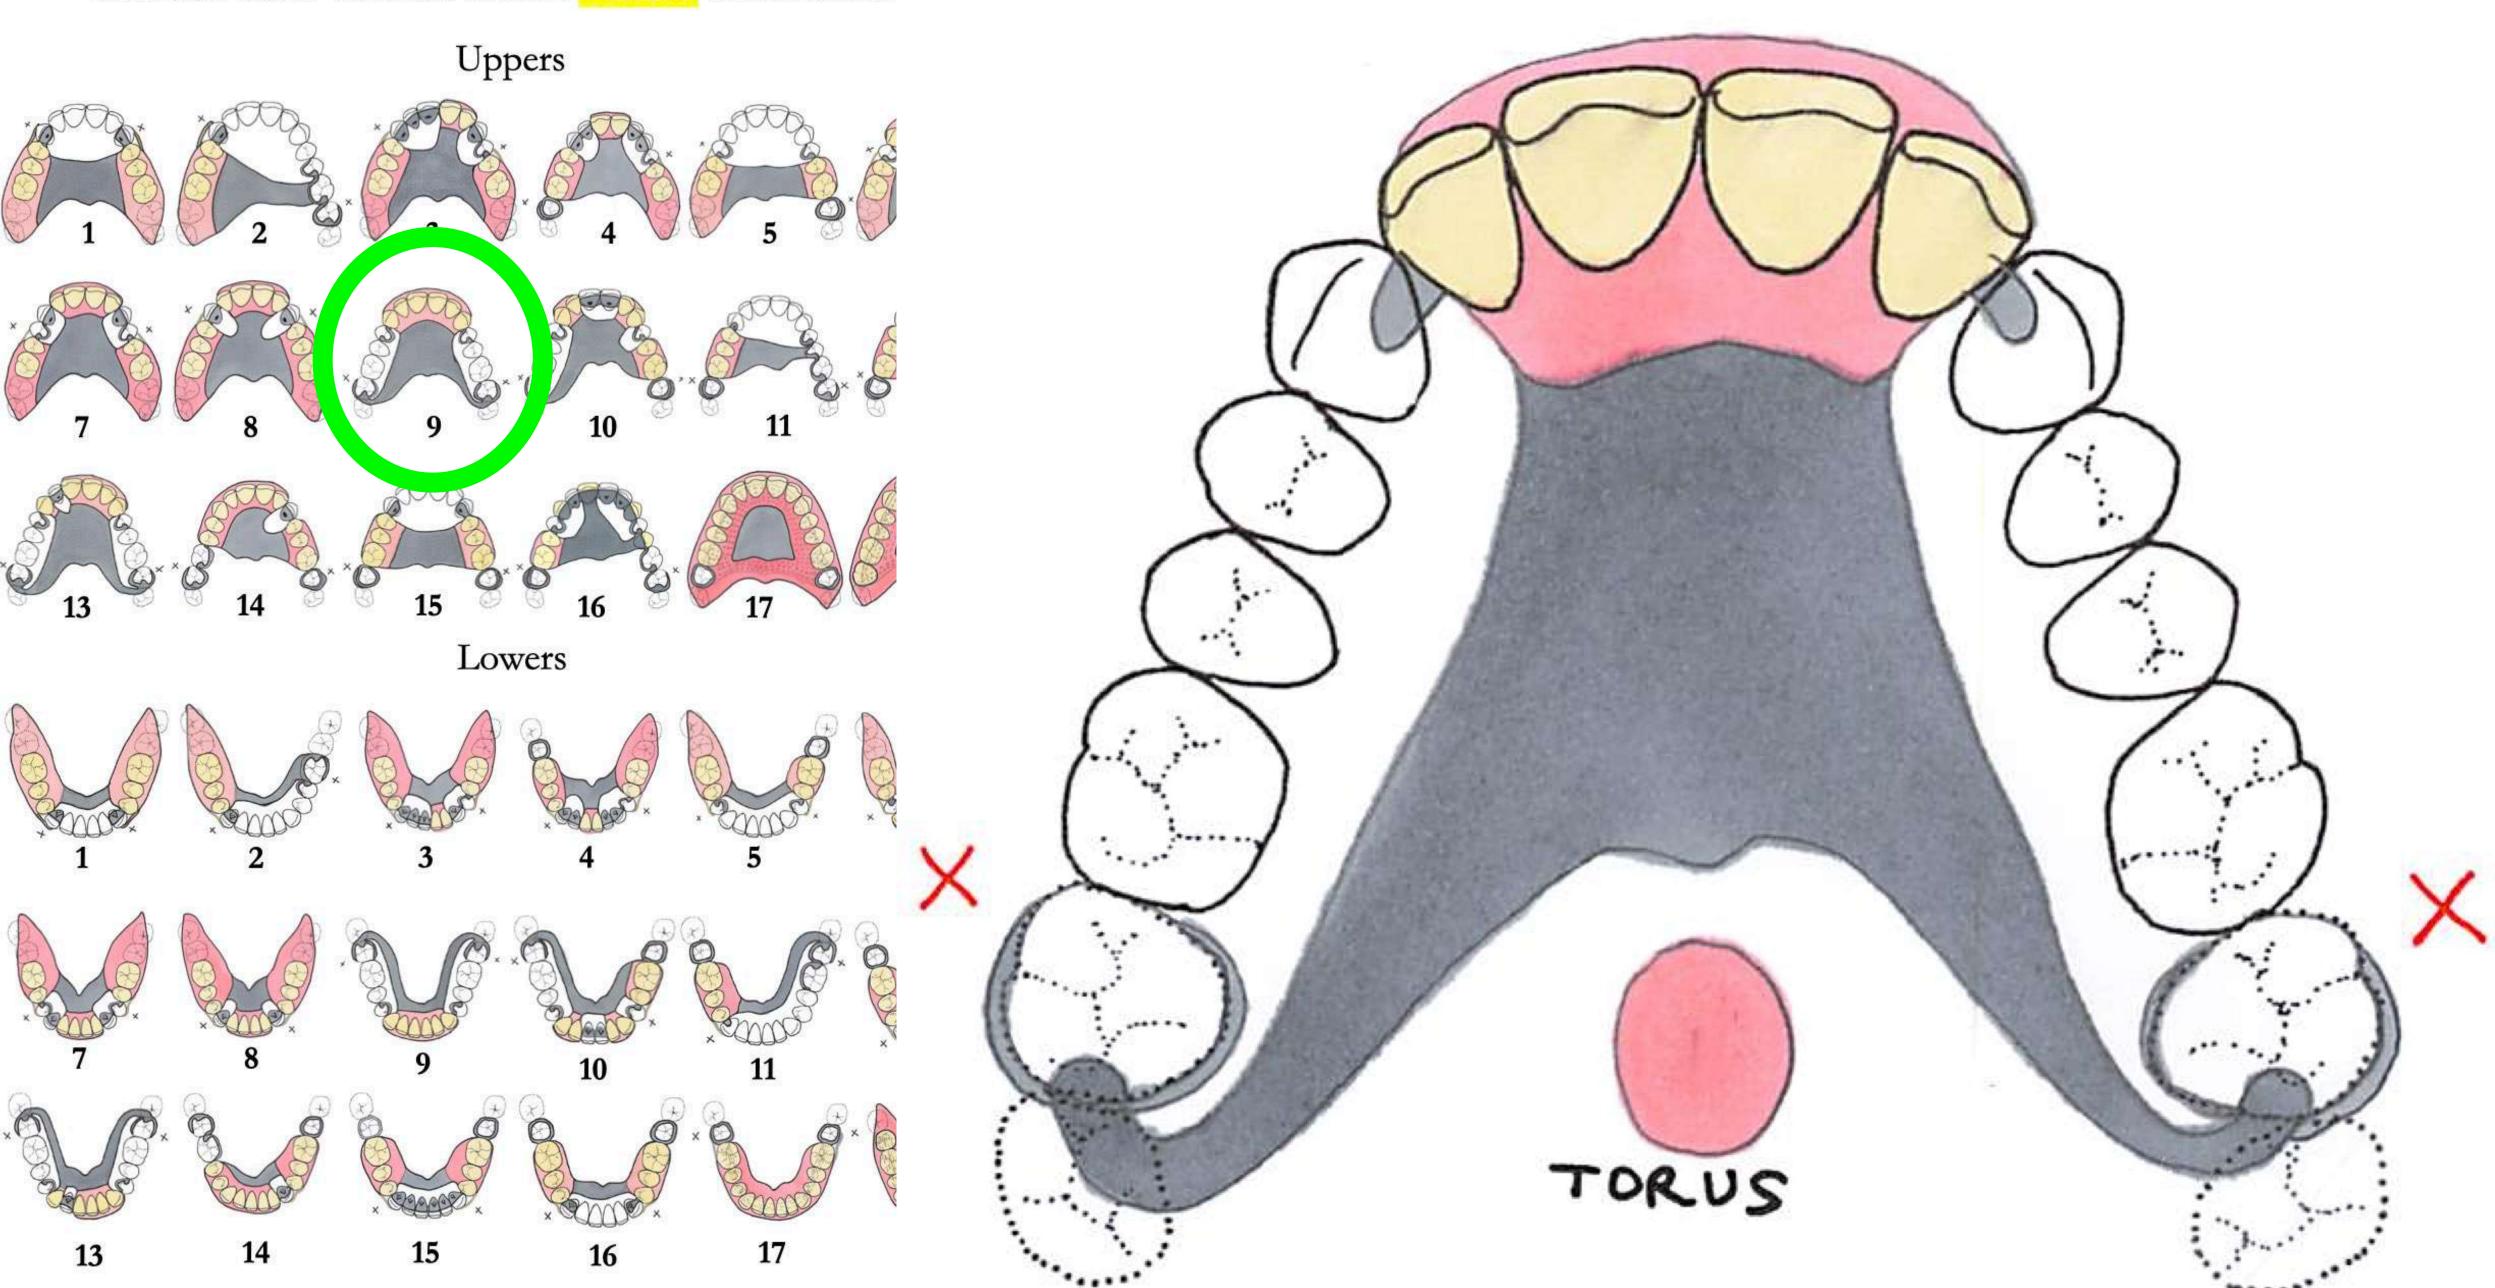

## Promarkers

Scandinavian universal designs for many patterns of tooth loss Scandinavian universal designs for many patterns of tooth loss REMAINING TEETH HAVE GOOD PROGNOSIS REMAINING TEETH HAVE DUBIOUS PROGNOSIS Uppers Uppers finlaysutton.co.uk/r Lowers esources 17 15 14 14