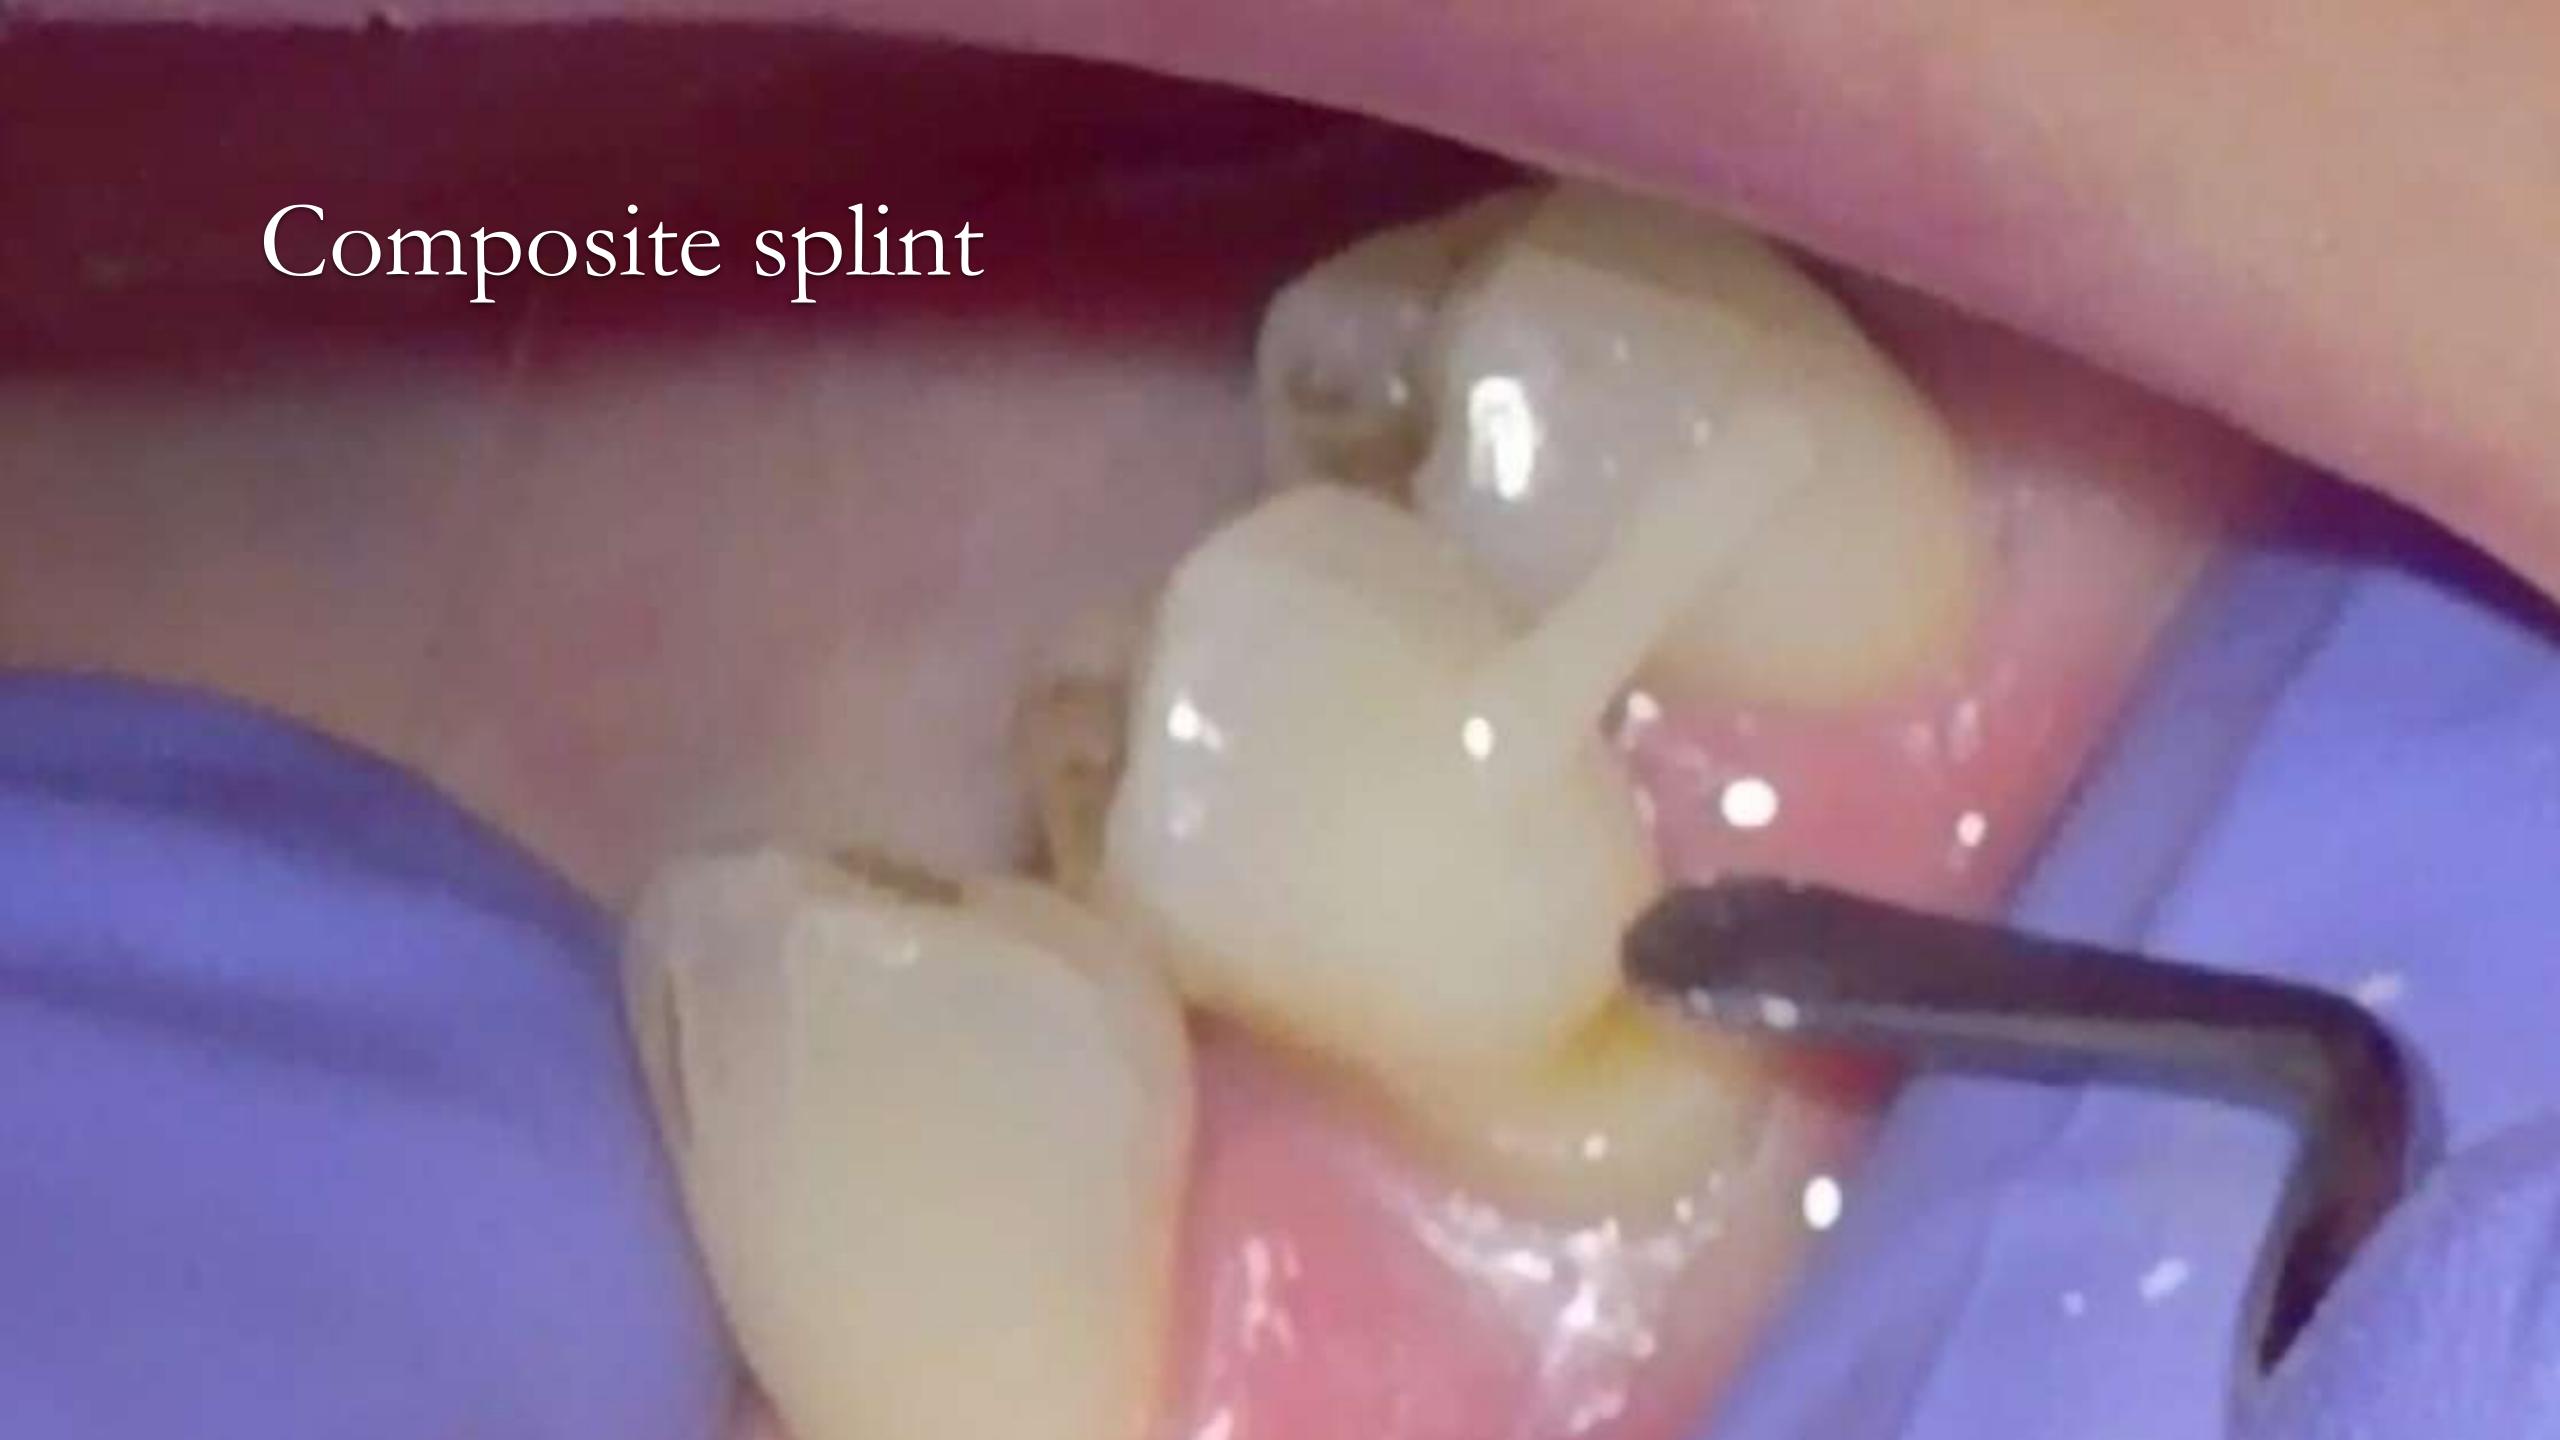

Dentures rarely fit properly

Almost never adjust the collet edge

Lab reline

Lab reline