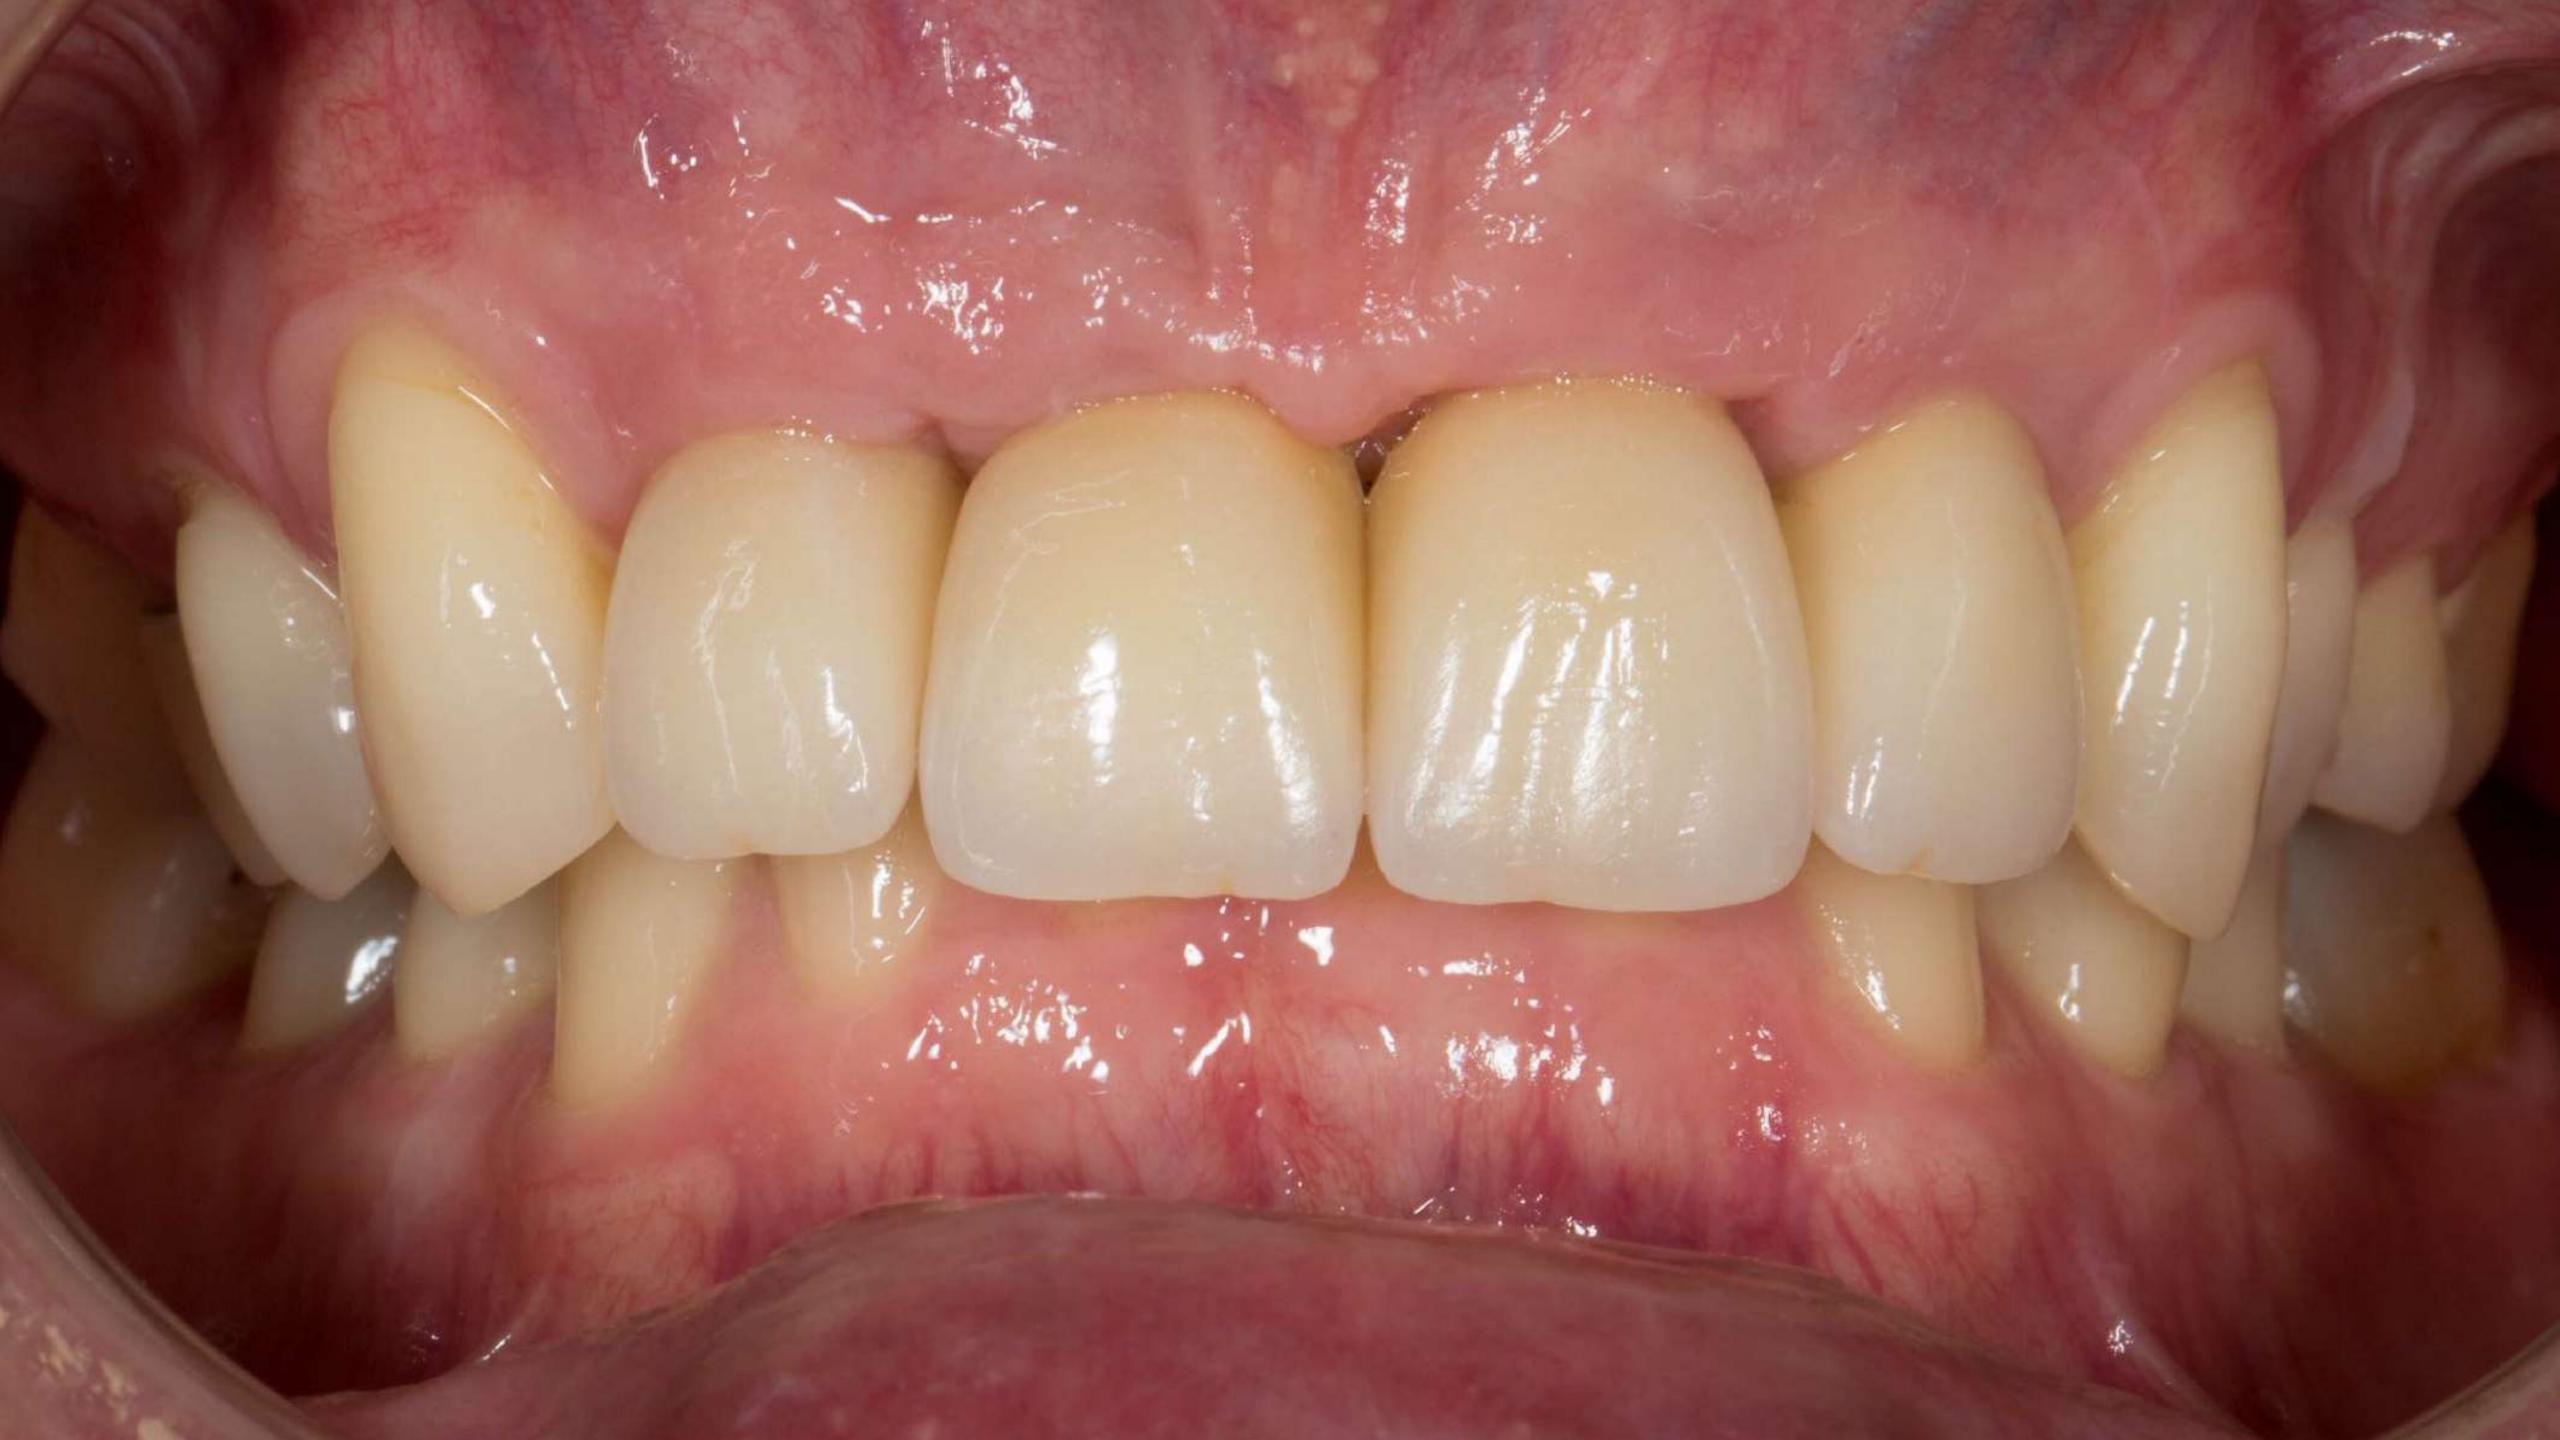

## Finish

Good prognosis

Poor prognosis

Welded tag
attaches
tooth

Definitive dentures fitted 9 months after extractions

Before After

Denture

Implant crowns