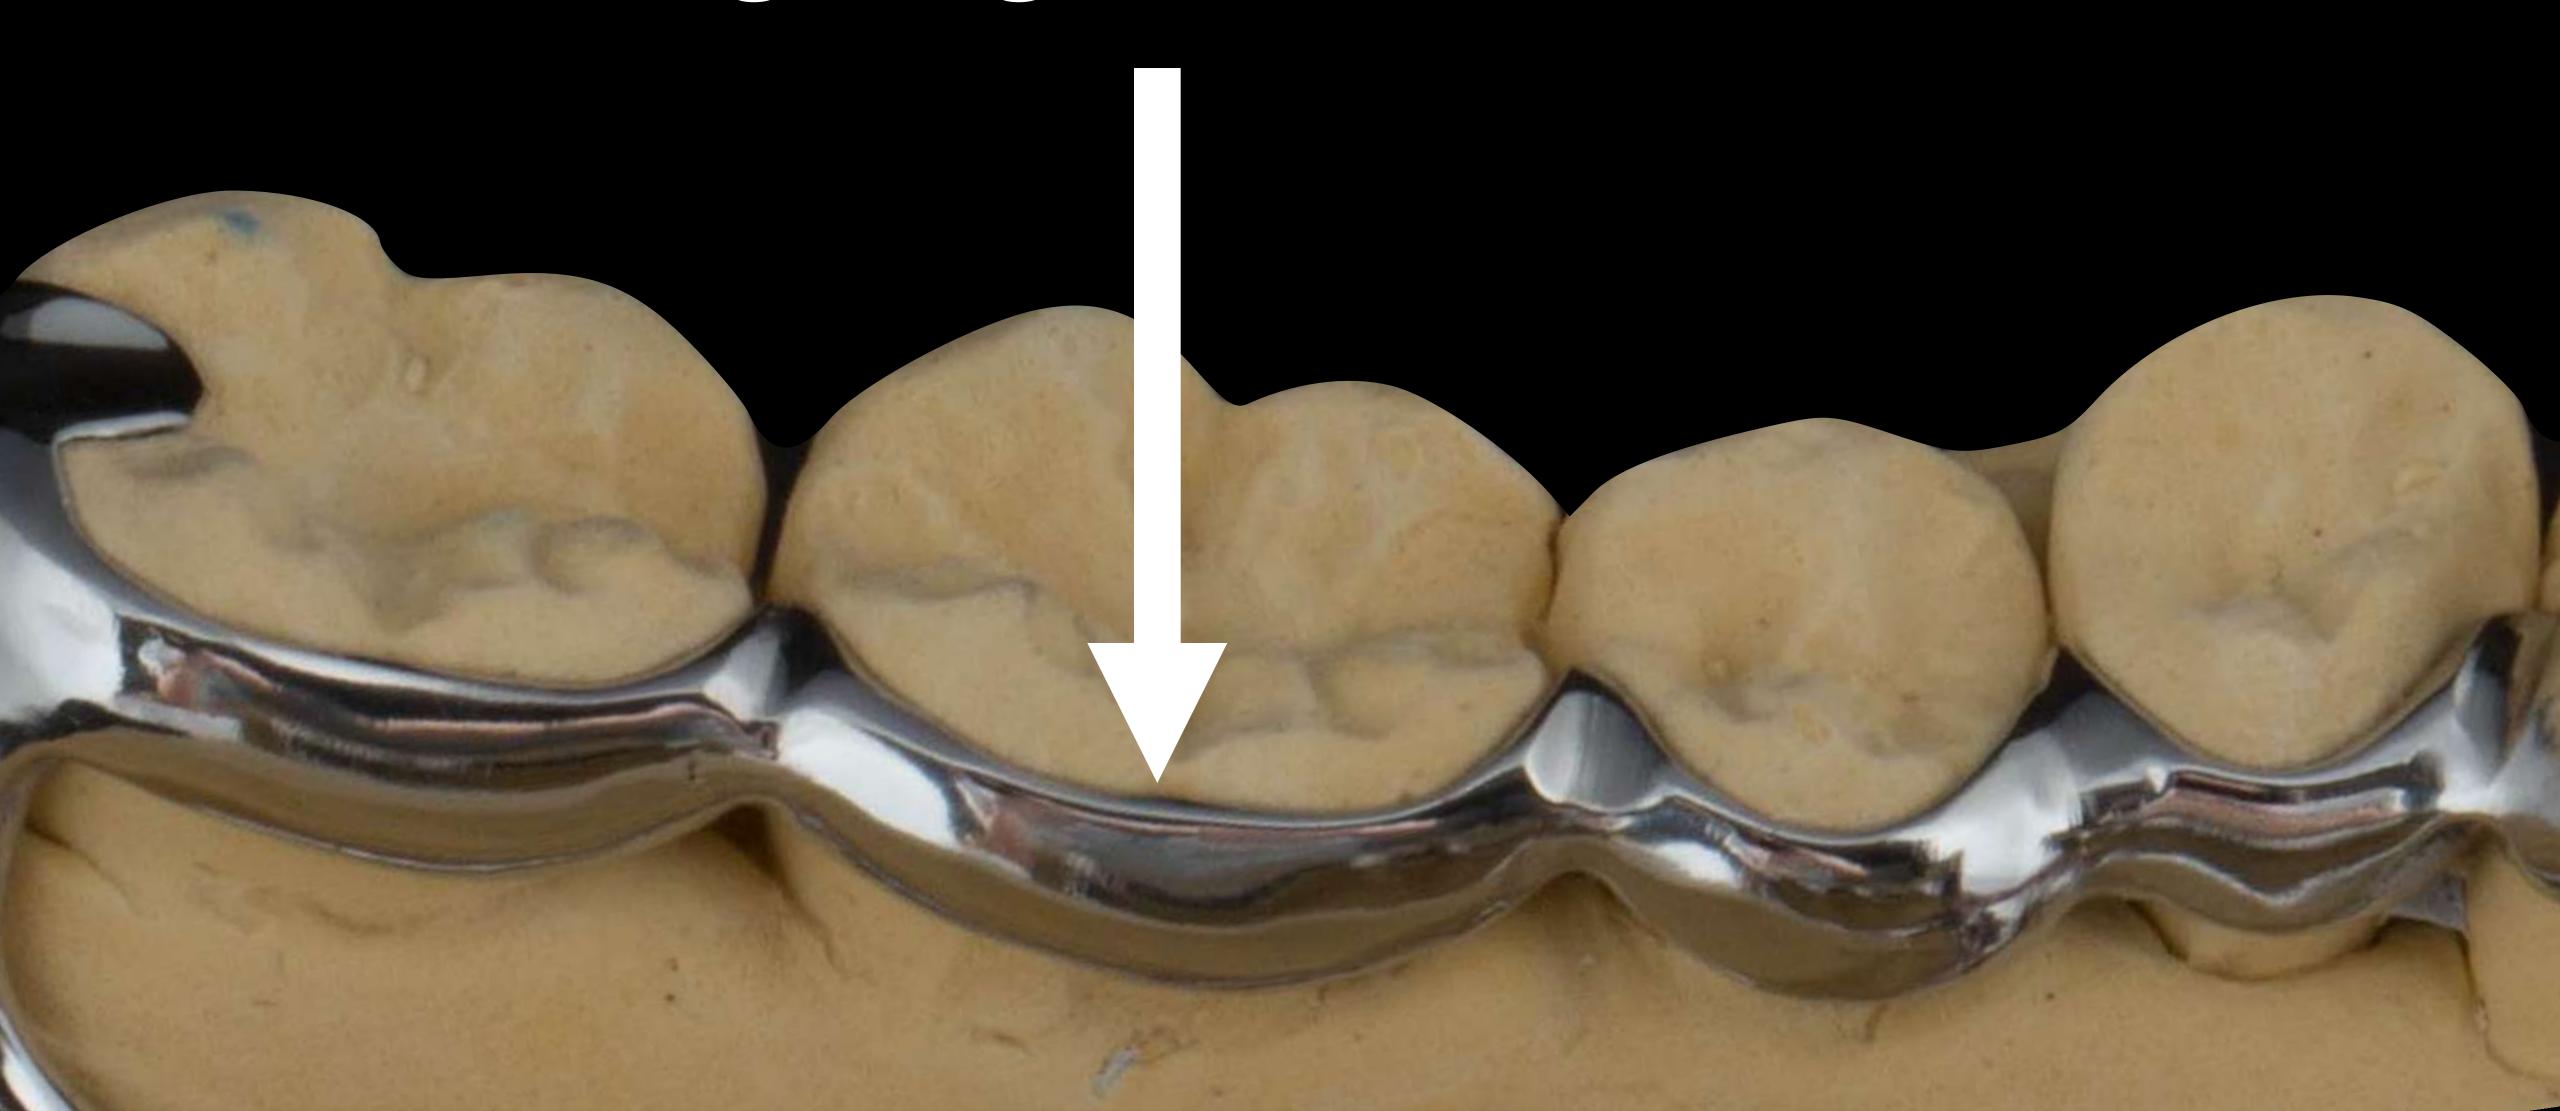

g

Chief Technician

Manchester Dental Hospital













Localised periodontitis stage 4 (very severe) Grade C (rapid progression)







Localised periodontitis stage 4 (very severe) Grade C (rapid progression)































Dentures rarely fit properly



Almost never adjust the collet edge































Lab reline



Lab reline









## Promarkers





Scandinavian universal designs for many patterns of tooth loss Scandinavian universal designs for many patterns of tooth loss REMAINING TEETH HAVE GOOD PROGNOSIS REMAINING TEETH HAVE DUBIOUS PROGNOSIS Uppers Uppers finlaysutton.co.uk/r Lowers esources 17 15 14 14

Scandinavian universal designs for many patterns of tootle REMAINING TEETH HAVE GOOD PROGNOSE















## Lingual guide surfaces















Wobbly
LL4













## Tryin









Metal work by Chris Hesketh Bespoke Chrome





## Finish





Good prognosis

Poor prognosis



Welded tag
attaches
tooth





Definitive dentures fitted 9 months after extractions







Before After



















Denture

Implant crowns





### Old RPD



New RPD





### Arthur



# I only do dentures









## On arrival







1st attempt



2nd attempt





# 3rd attempt

Schottlander Enigmalife teeth





# John Riach My Clinical Psychologist



#### Mindfulness

a practical guide to

## FINDING PEACE IN A FRANTIC WORLD

'If you want to free yourself from anxiety and stress, then read this book' RUBY WAX

The life-changing bestseller

## MARK WILLIAMS and DANNY PENMAN

Foreword by Jon Kabat-Zinn



The Besford Study Cl