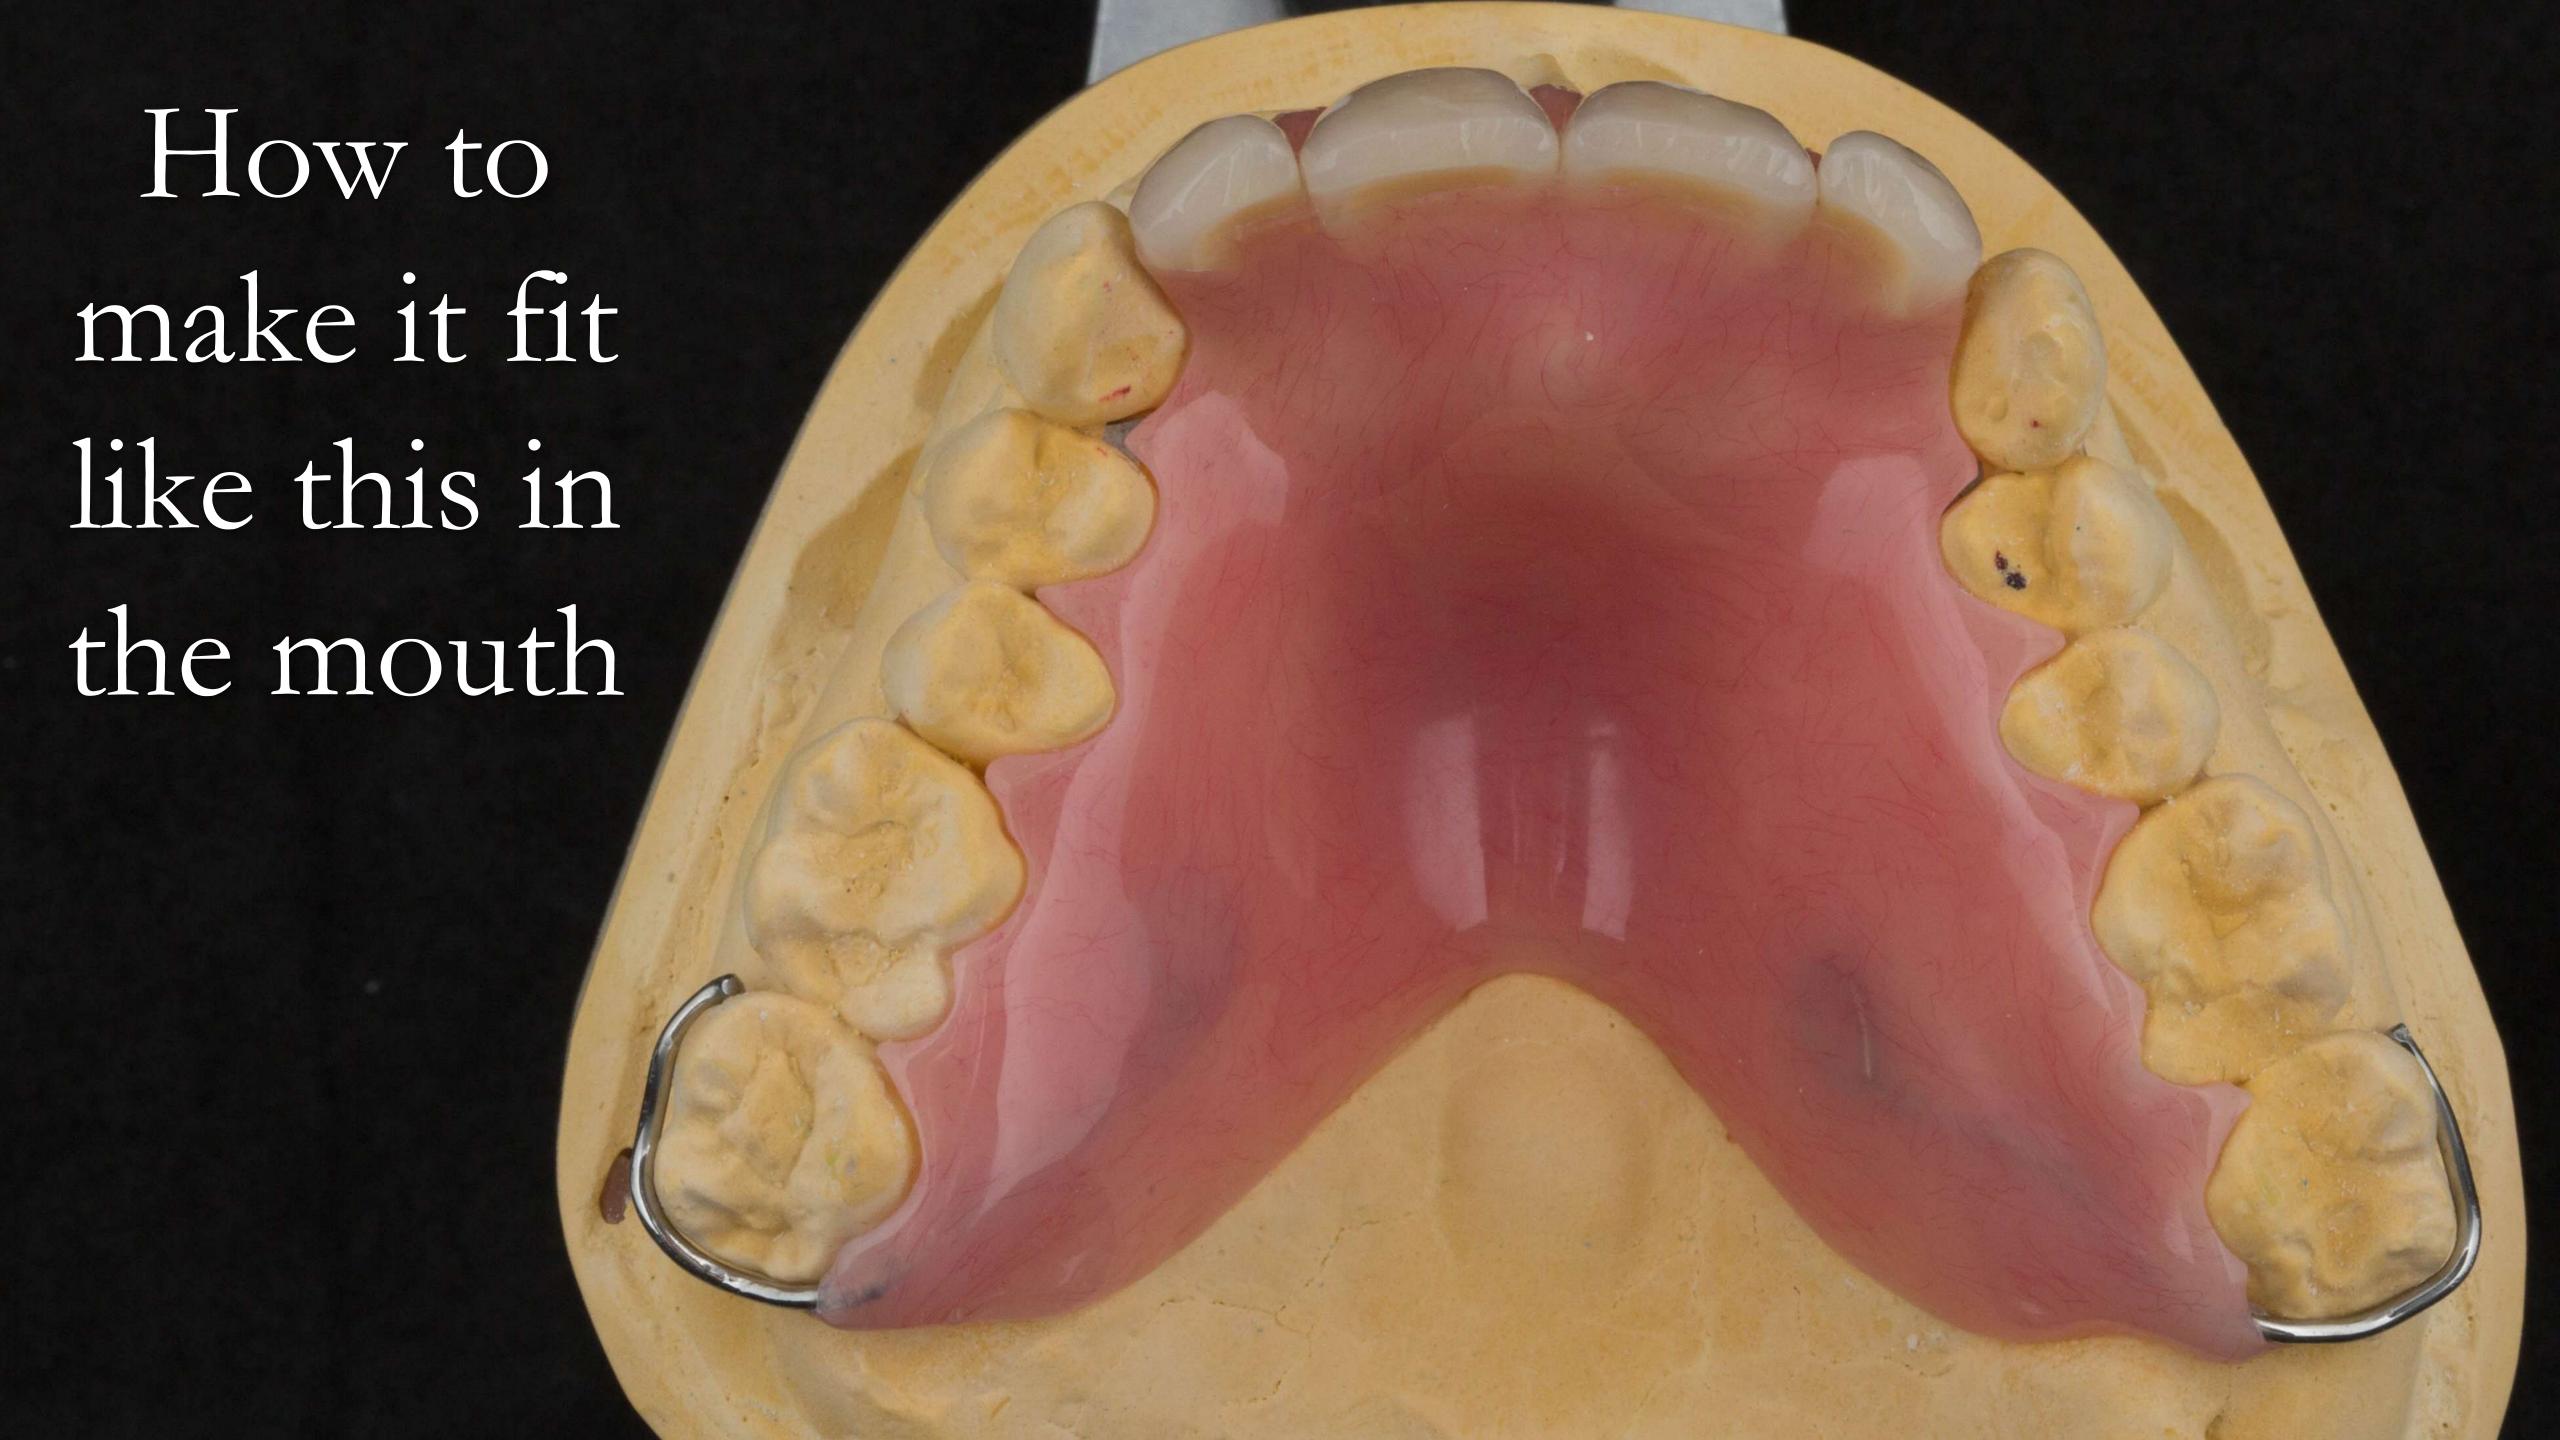

Dentures rarely fit properly

Almost never adjust the collet edge

Lab reline

Lab reline