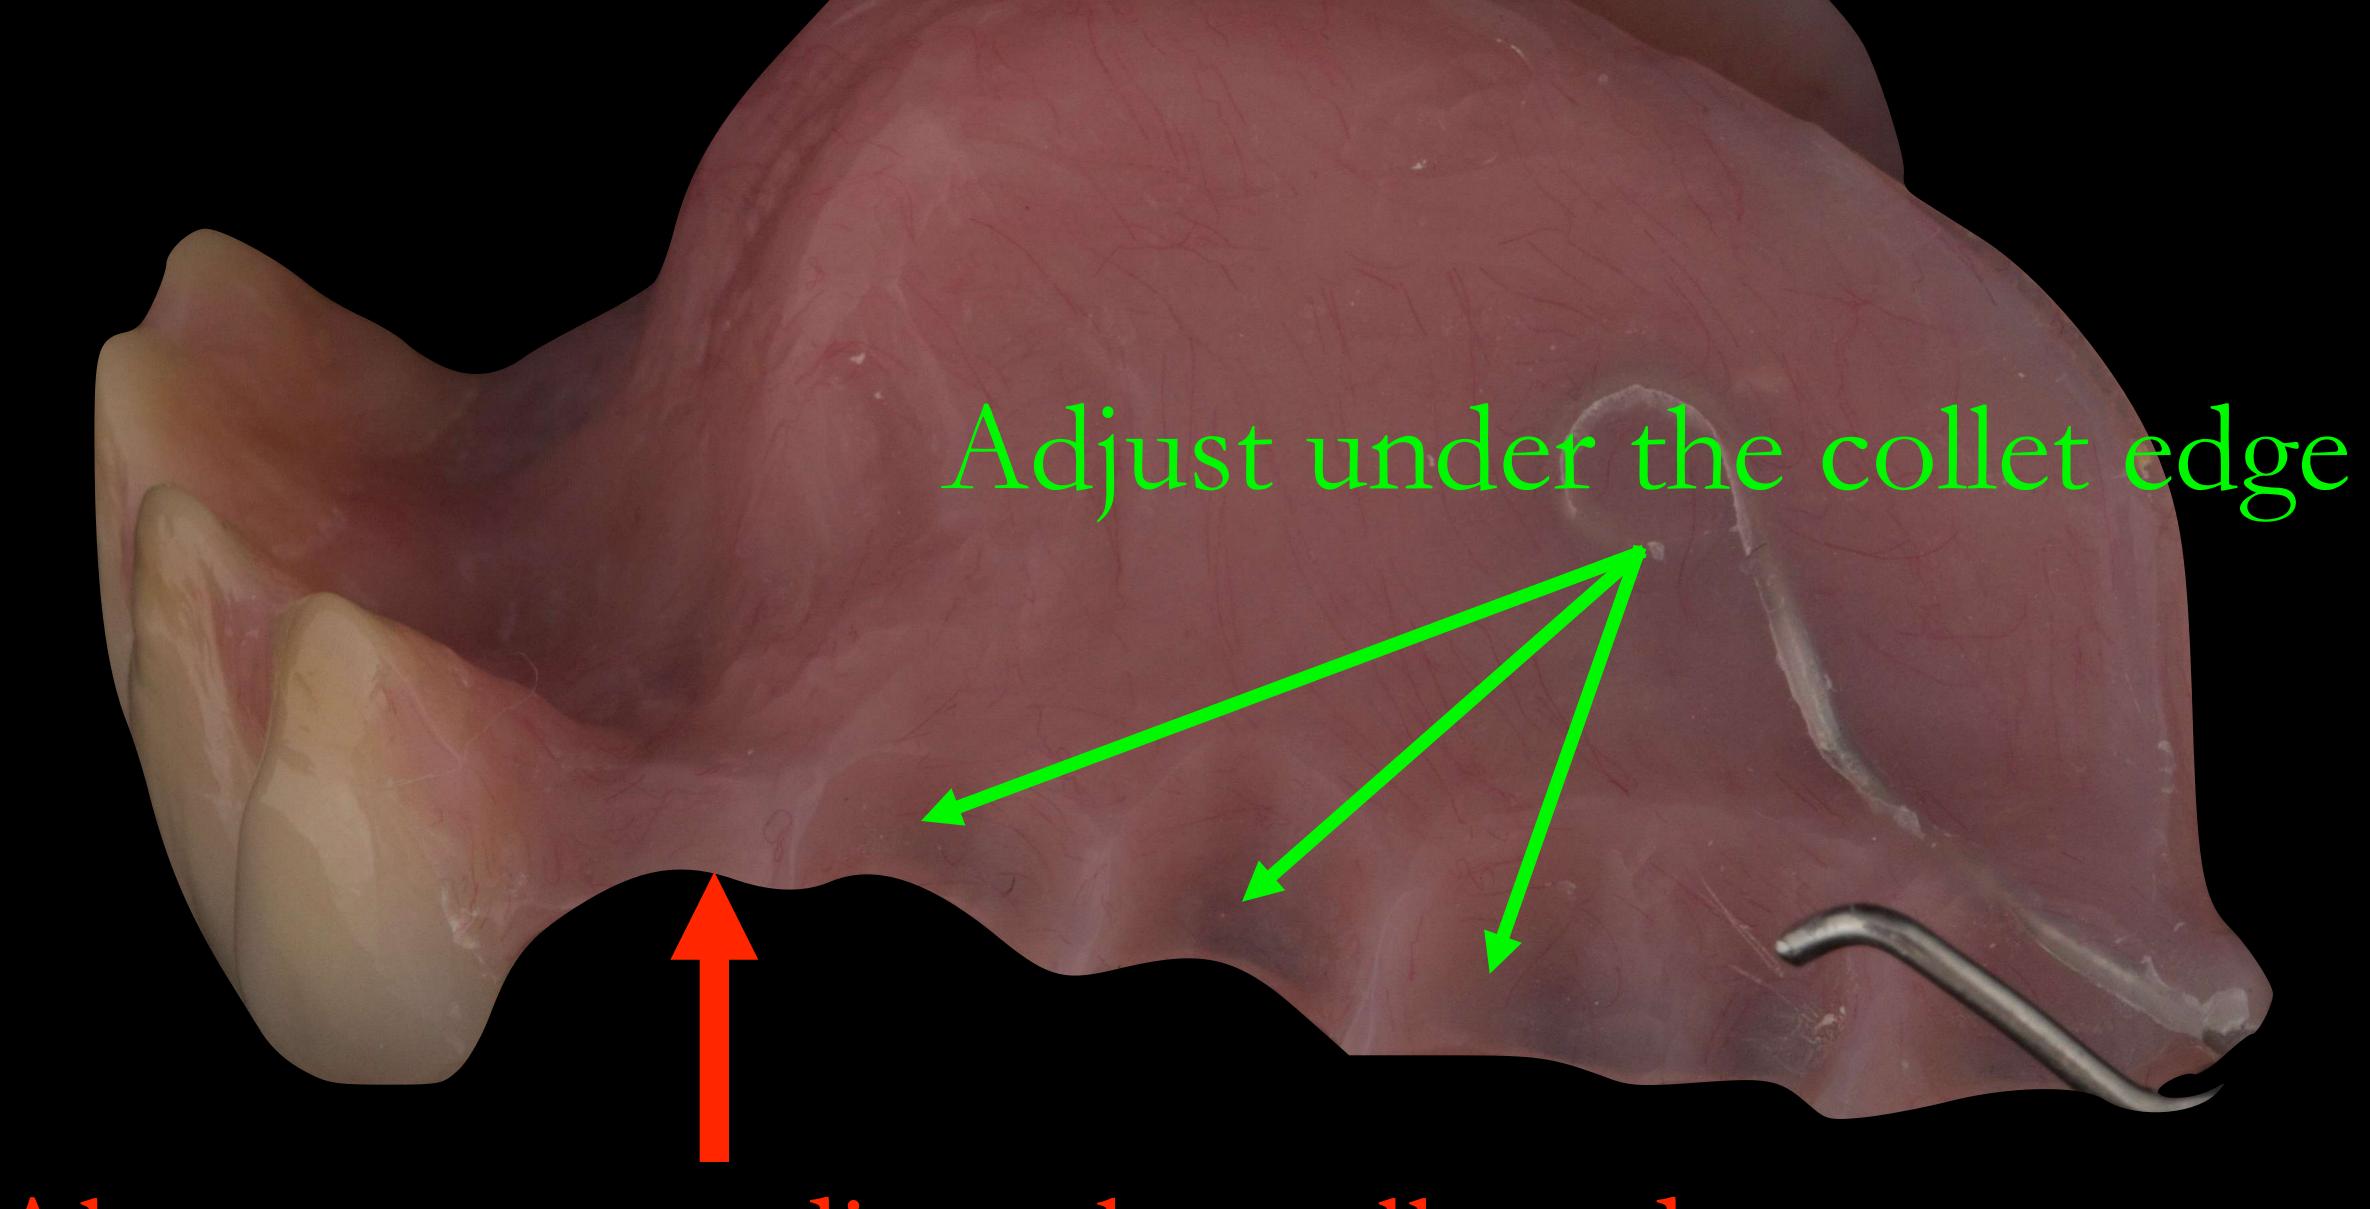

Dentures rarely fit properly

Almost never adjust the collet edge

Lab reline

Lab reline