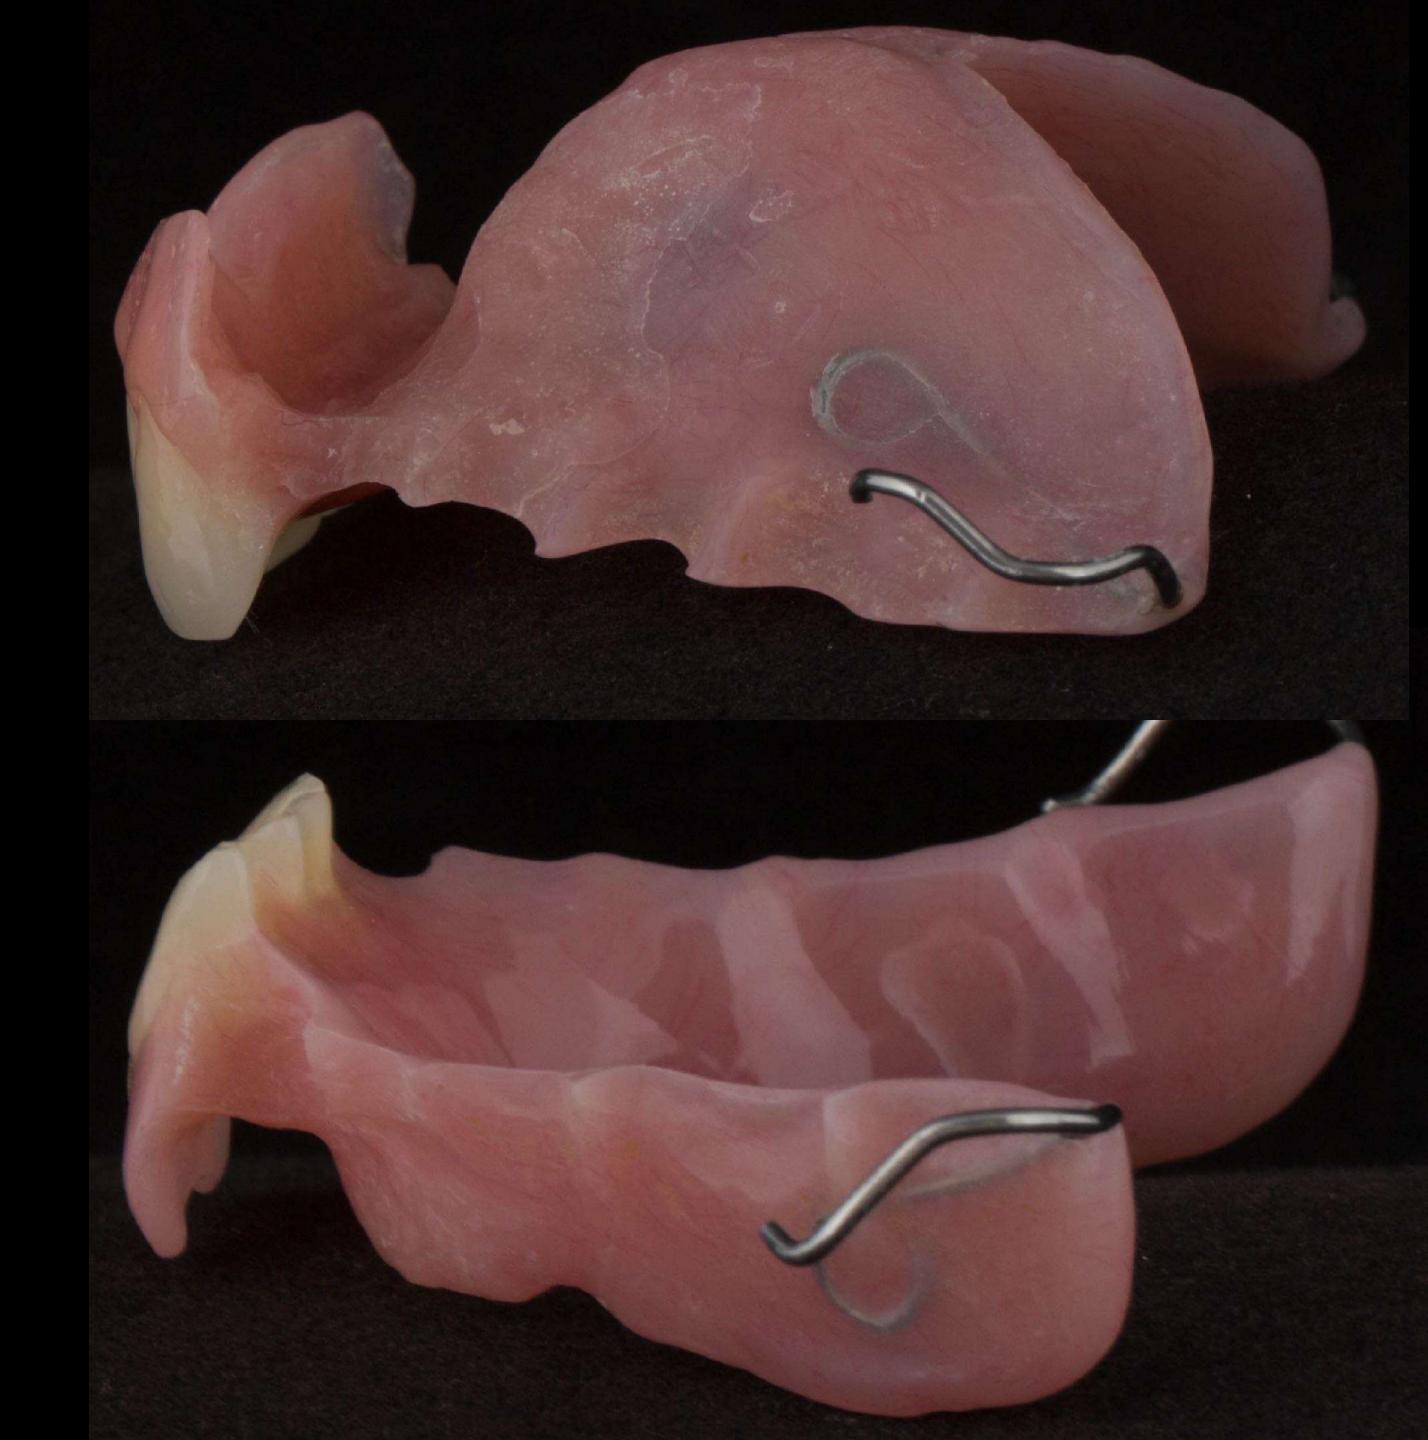

## Tryin

Metal work by Chris Hesketh Bespoke Chrome

## Finish

Good prognosis

Poor prognosis

Welded tag
attaches
tooth

Definitive dentures fitted 9 months after extractions

Before After

Denture

Implant crowns