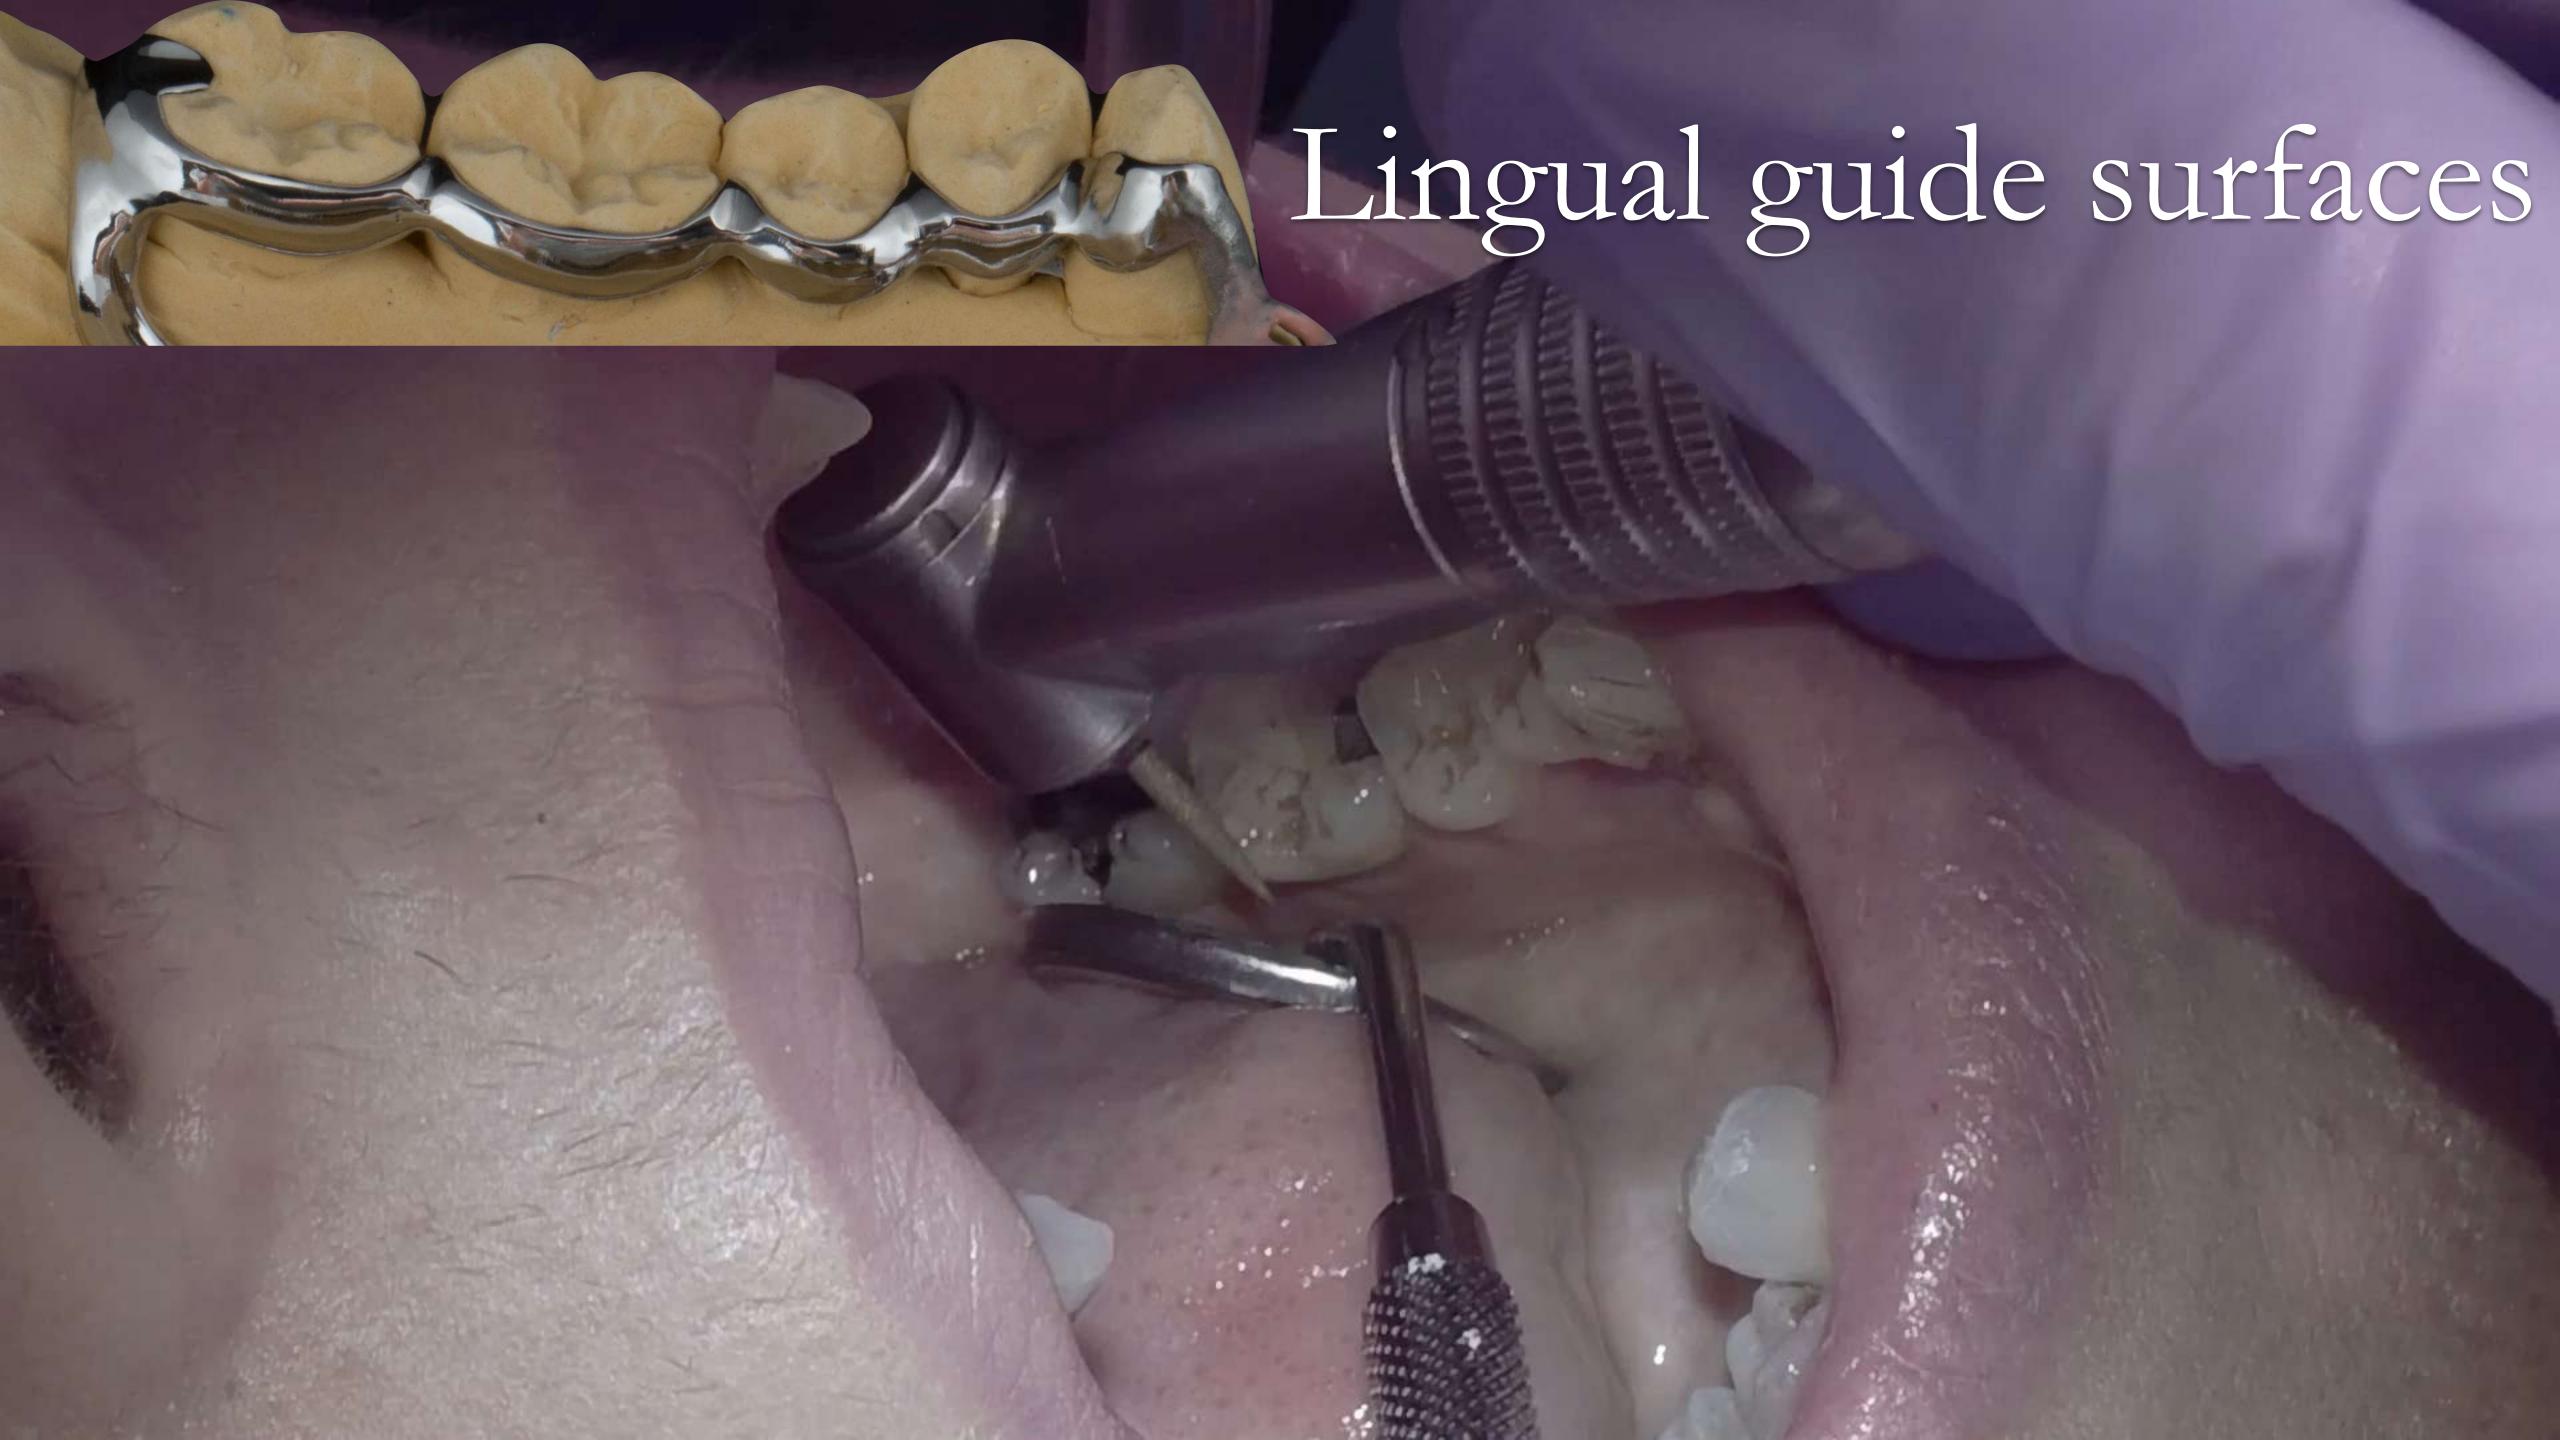

Chief Technician

Manchester Dental Hospital













Localised periodontitis stage 4 (very severe) Grade C (rapid progression)







Localised periodontitis stage 4 (very severe) Grade C (rapid progression)































Dentures rarely fit properly



Almost never adjust the collet edge































Lab reline



Lab reline









## Promarkers





Scandinavian universal designs for many patterns of tooth loss Scandinavian universal designs for many patterns of tooth loss REMAINING TEETH HAVE GOOD PROGNOSIS REMAINING TEETH HAVE DUBIOUS PROGNOSIS Uppers Uppers finlaysutton.co.uk/r Lowers esources 17 15 14 14

Scandinavian universal designs for many patterns of tootle REMAINING TEETH HAVE GOOD PROGNOSE















## Lingual guide surfaces















Wobbly
LL4













## Tryin









Metal work by Chris Hesketh Bespoke Chrome





## Finish





Good prognosis

Poor prognosis



Welded tag
attaches
tooth





Definitive dentures fitted 9 months after extractions







Before After



















Denture

Implant crowns





### Old RPD



New RPD





### Arthur



# I only do dentures









## On arrival







1st attempt



2nd attempt





# 3rd attempt

Schottlander Enigmalife teeth





# John Riach My Clinical Psychologist



#### Mindfulness

a practical guide to

## FINDING PEACE IN A FRANTIC WORLD

'If you want to free yourself from anxiety and stress, then read this book' RUBY WAX

The life-changing bestseller

## MARK WILLIAMS and DANNY PENMAN

Foreword by Jon Kabat-Zinn



The Besford Study Club