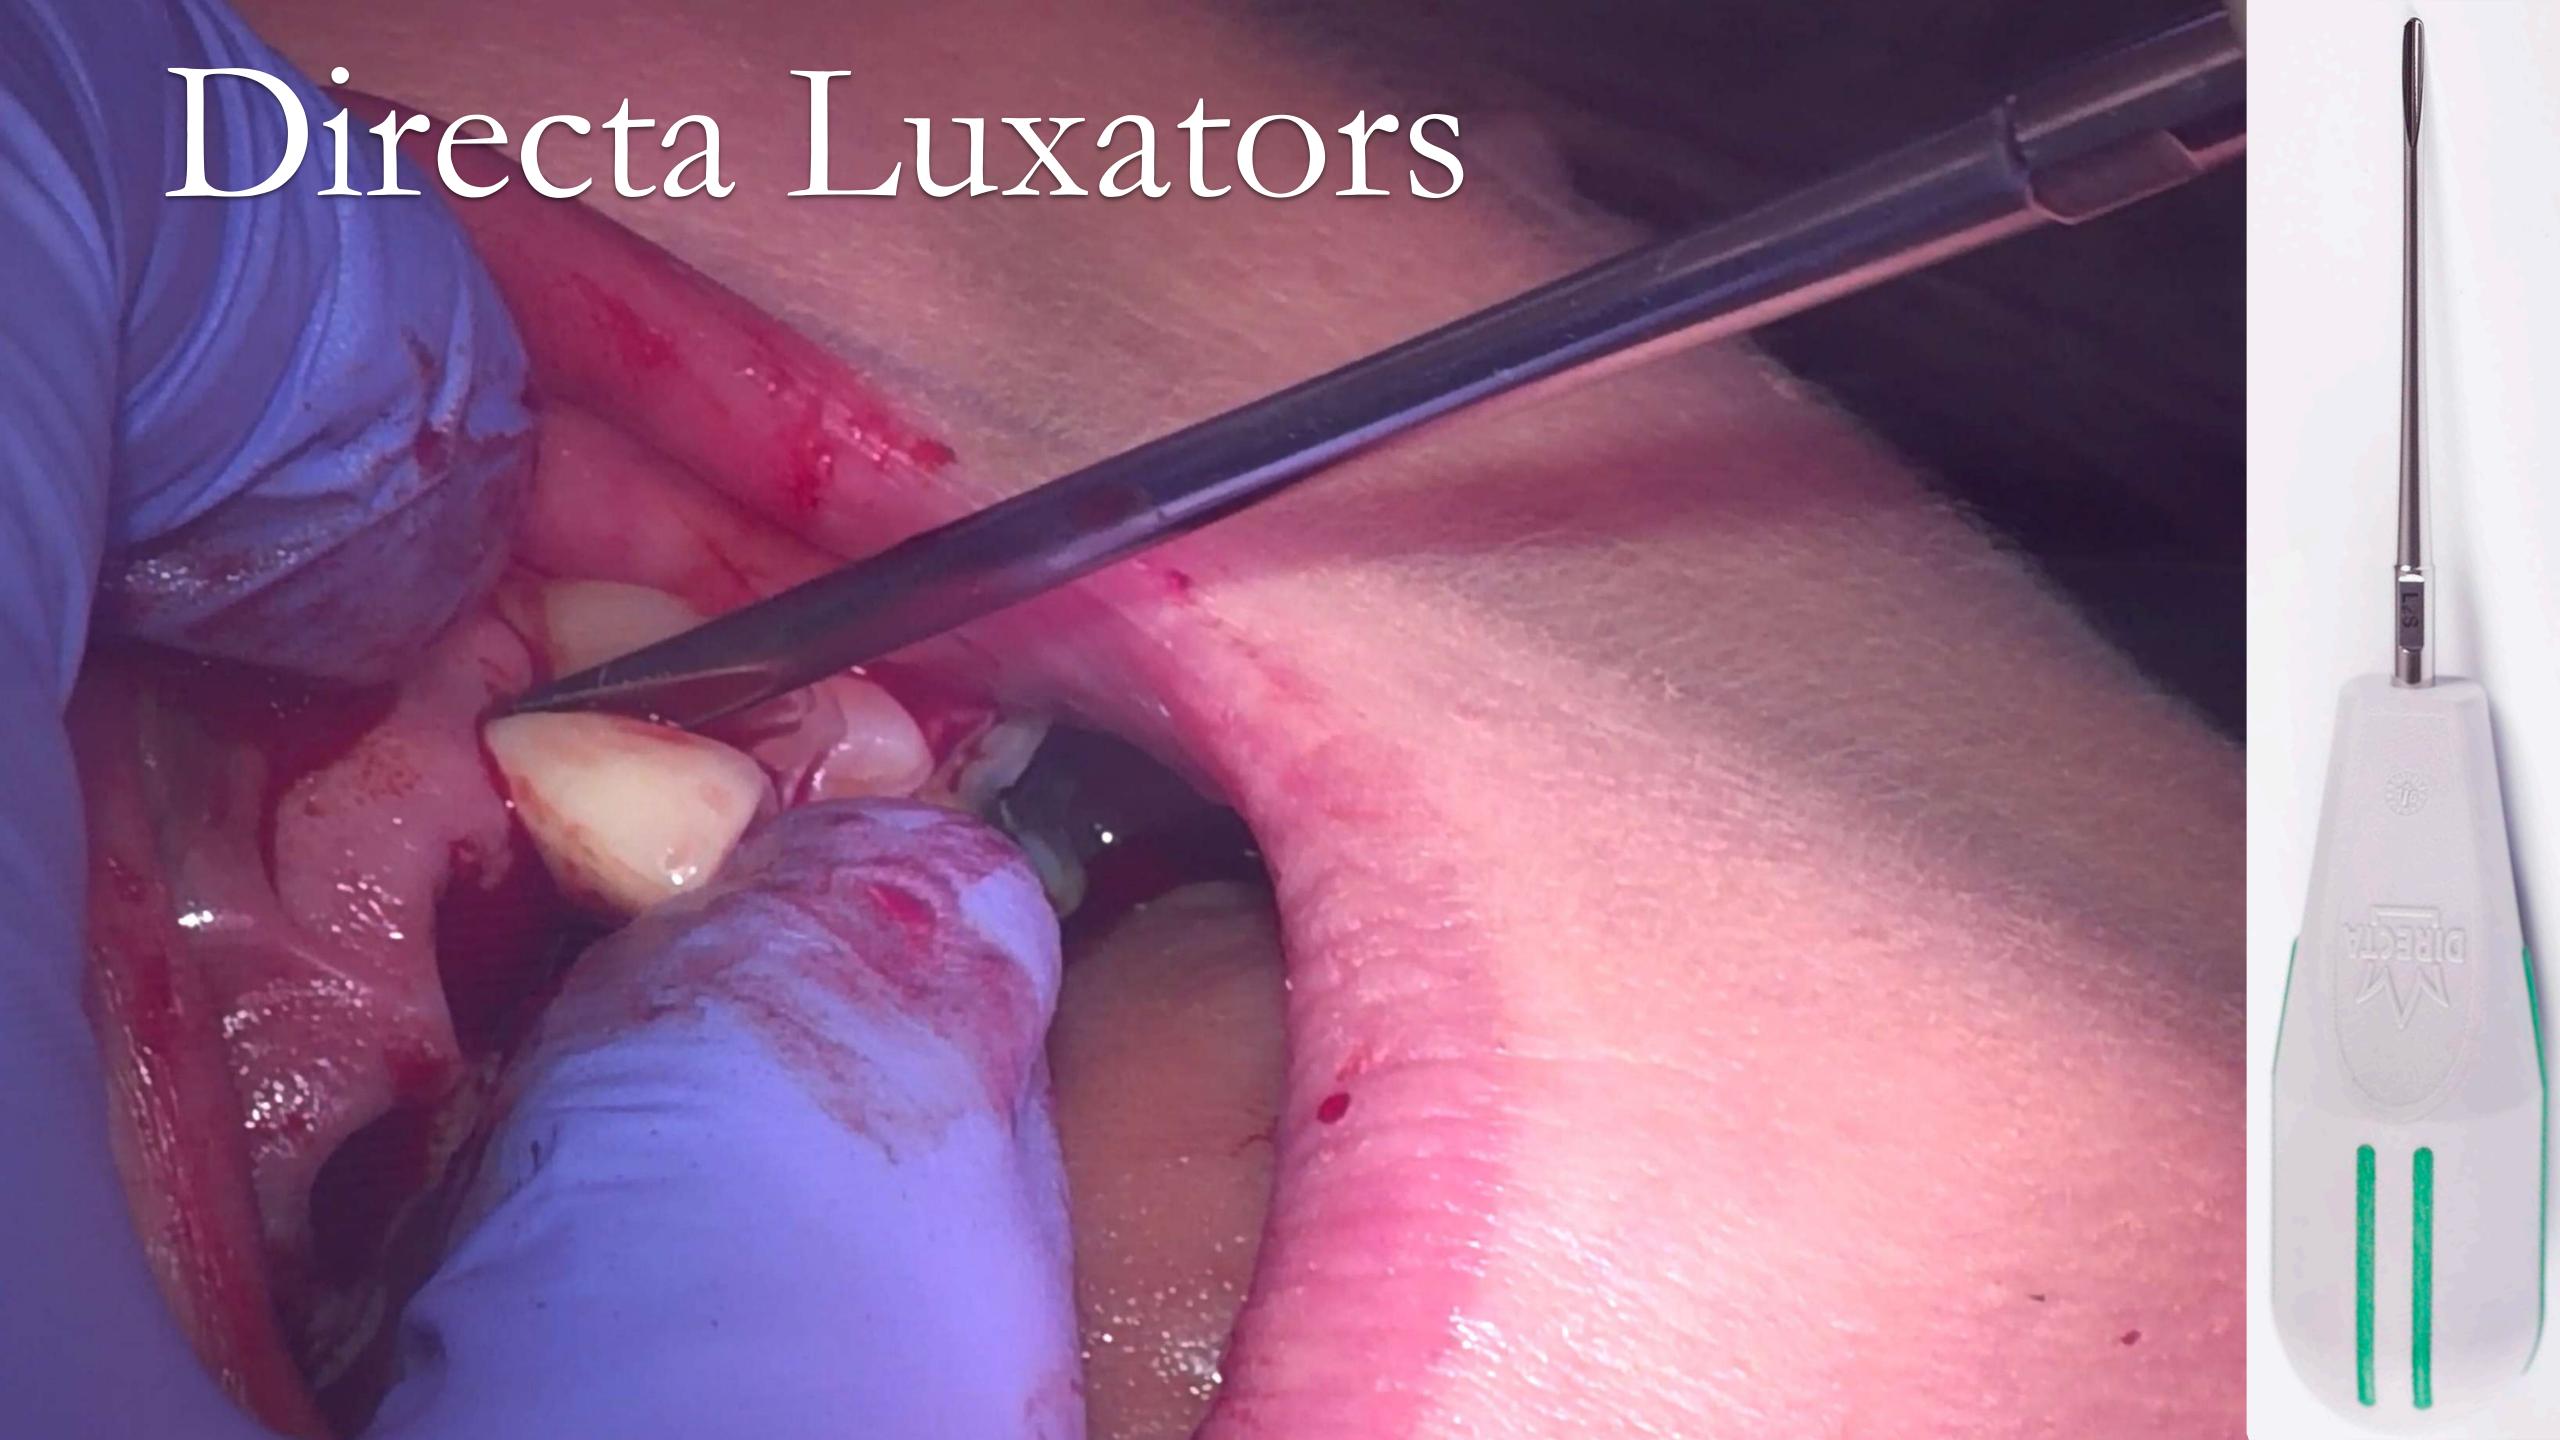

Dentures rarely fit properly

Almost never adjust the collet edge

Lab reline

Lab reline