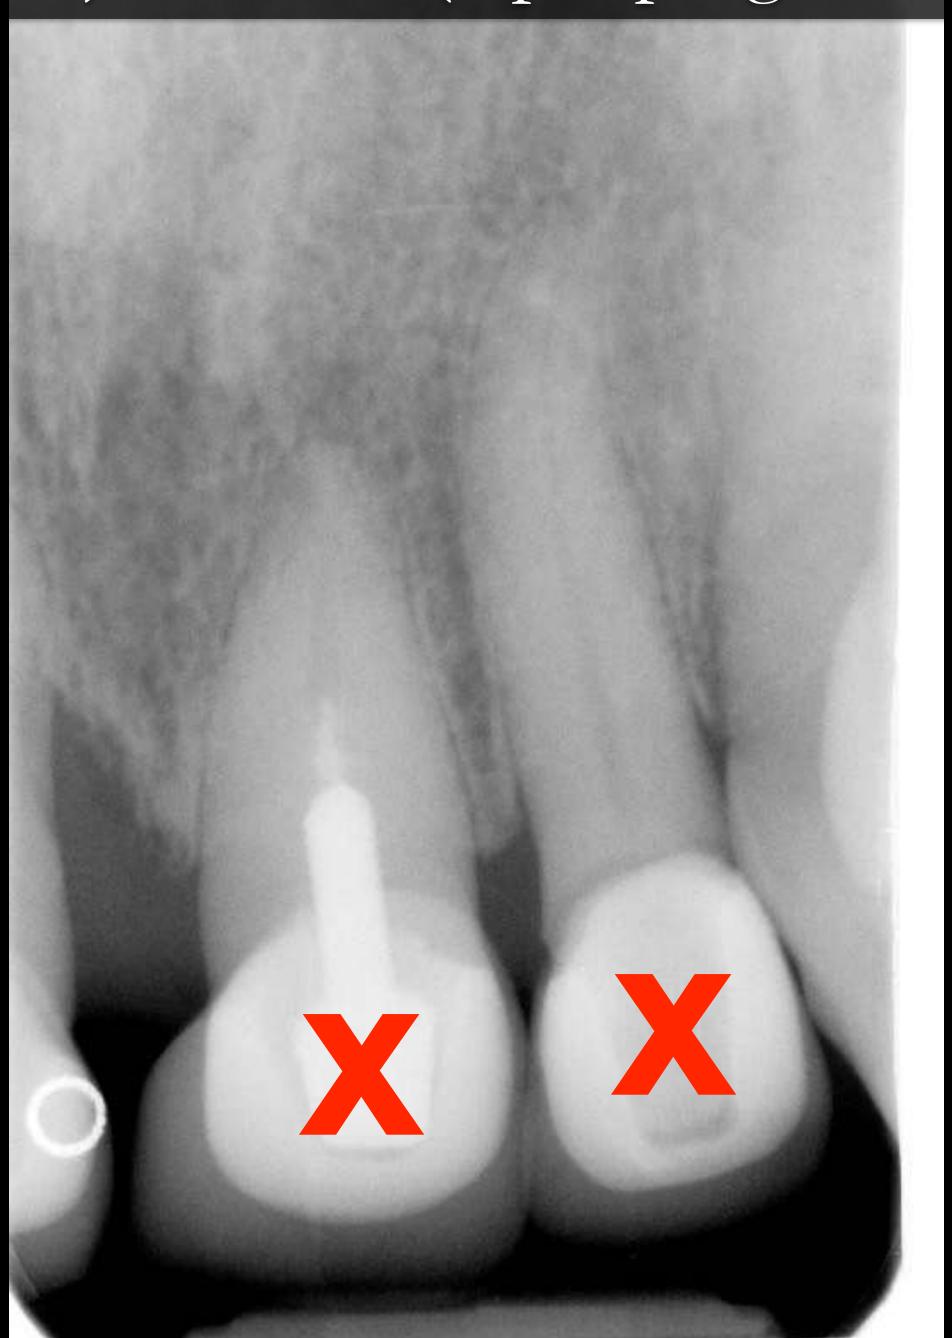

#### Rowan Garstang

Chief Technician

Manchester Dental Hospital

Localised periodontitis stage 4 (very severe) Grade C (rapid progression)

Localised periodontitis stage 4 (very severe) Grade C (rapid progression)