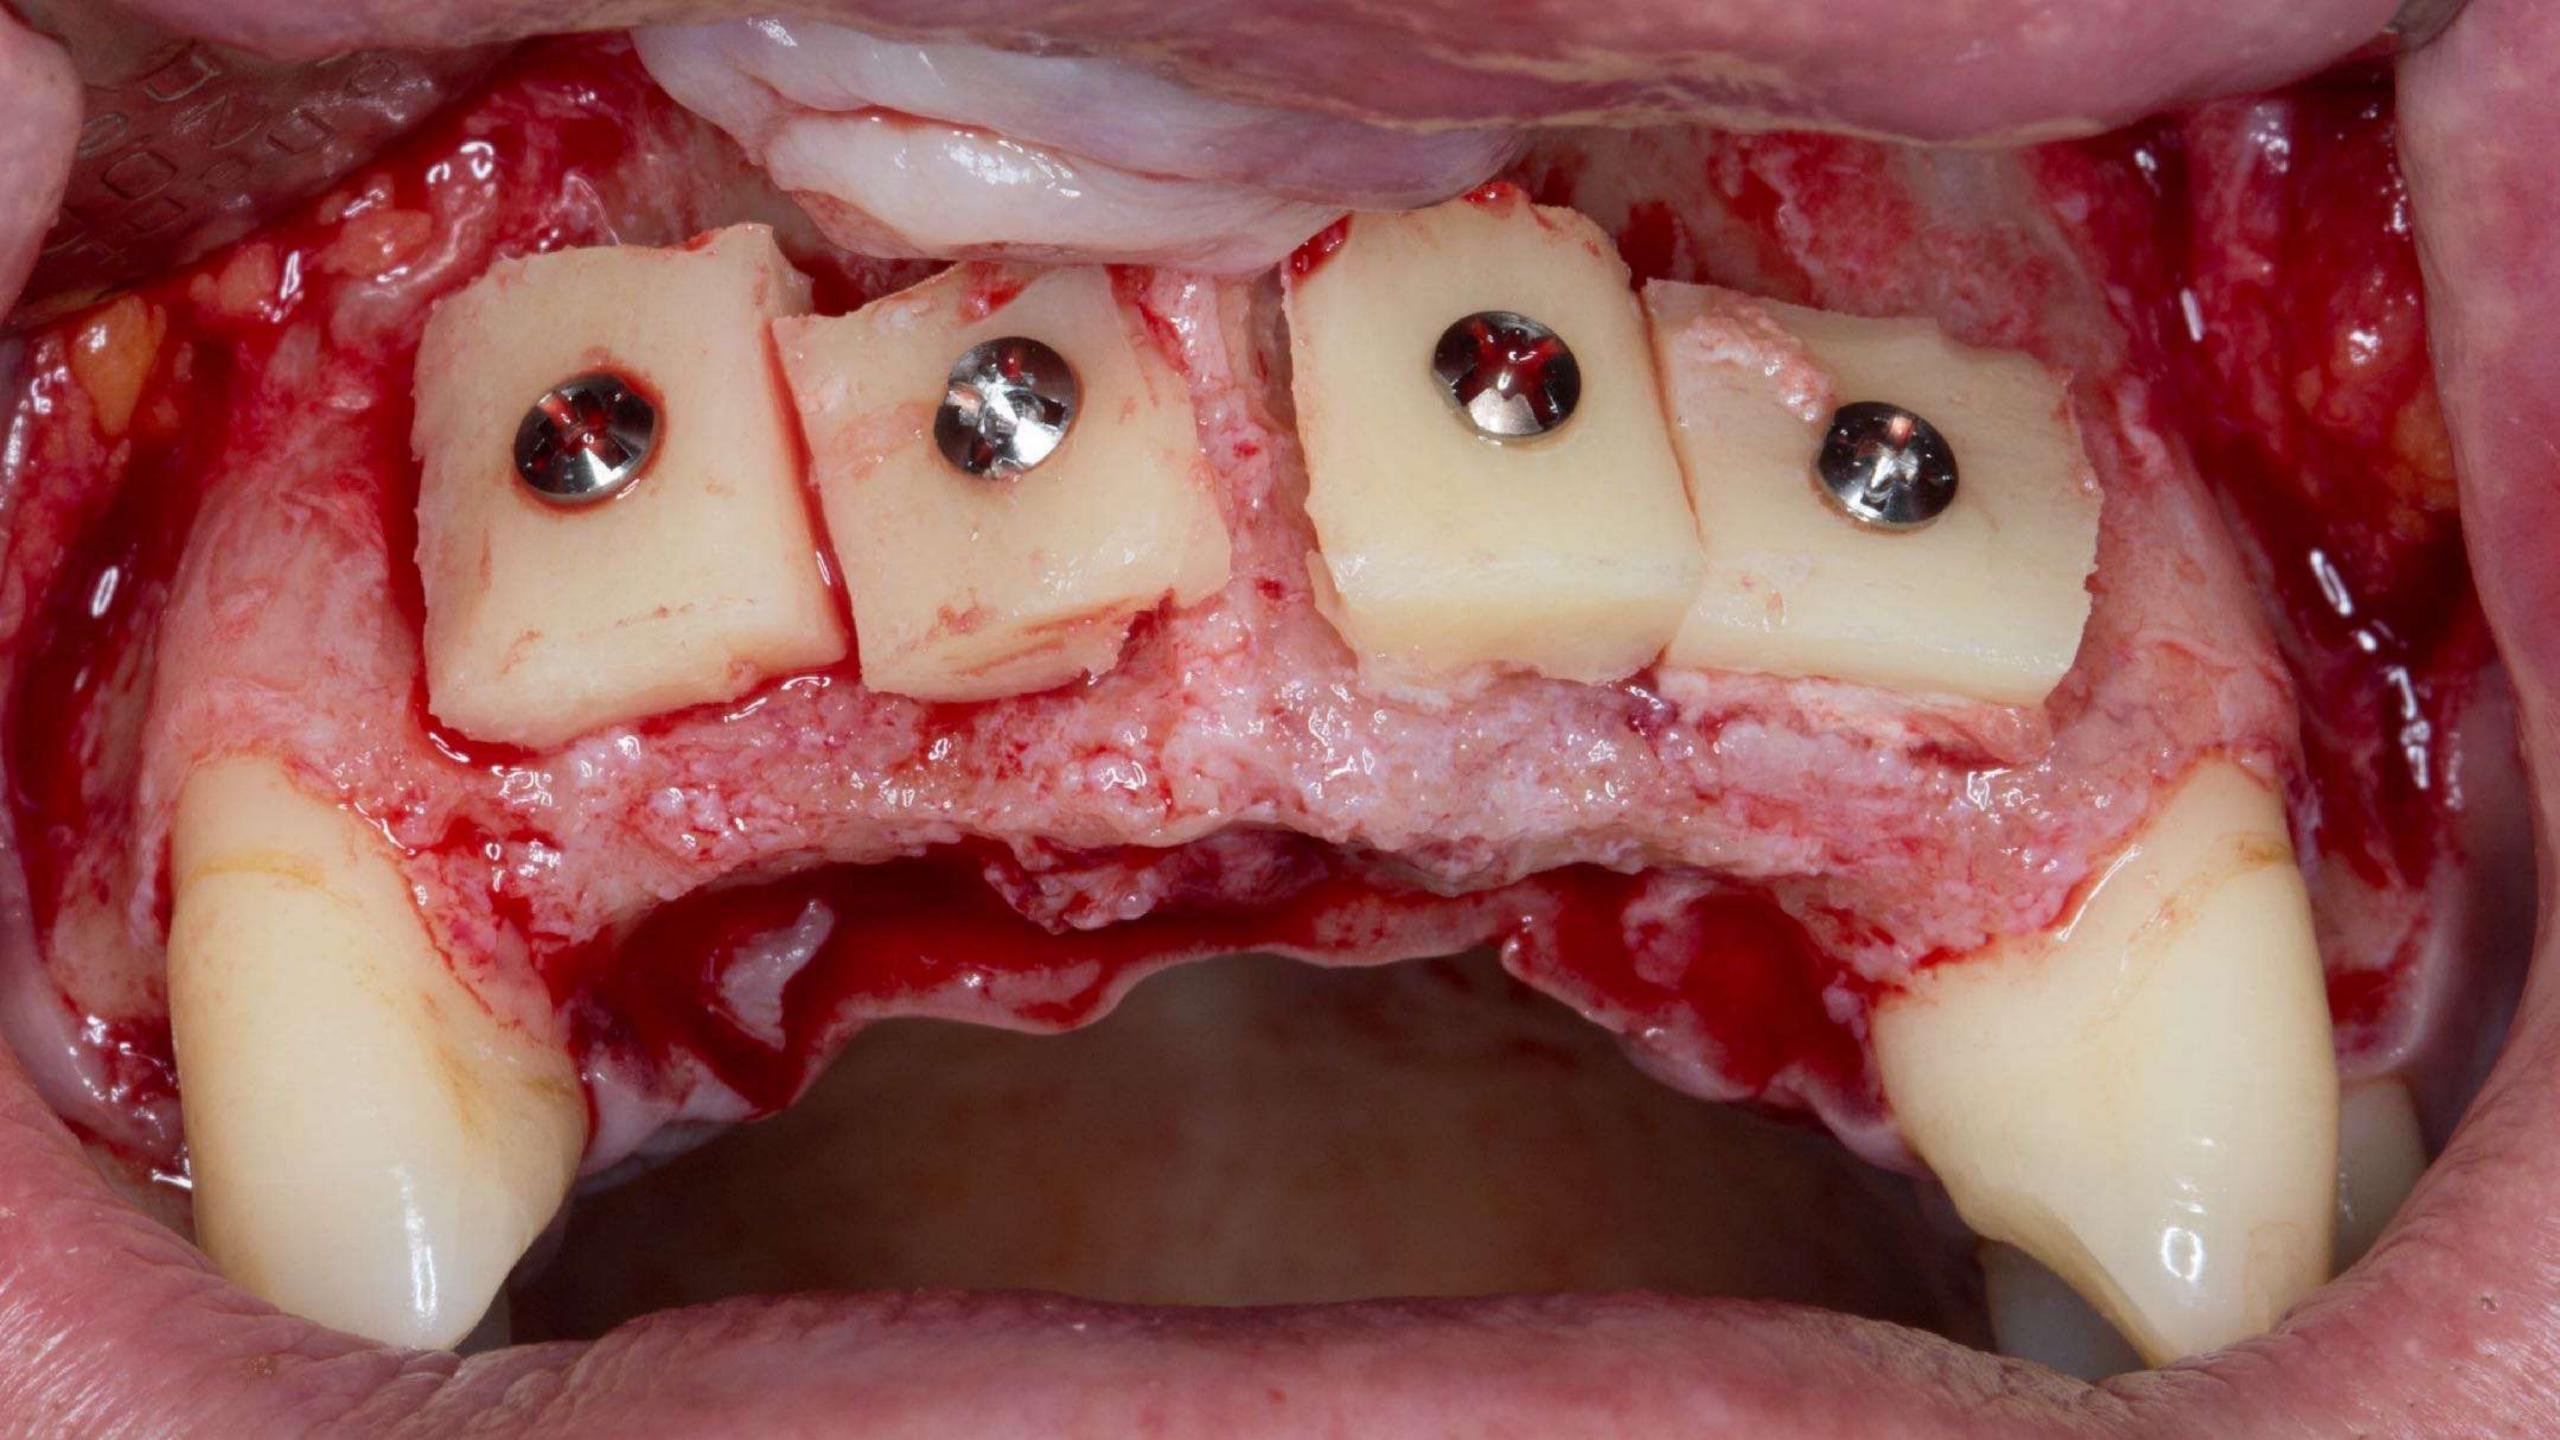

## Finish

Good prognosis

Poor prognosis

Welded tag
attaches
tooth

Definitive dentures fitted 9 months after extractions

Before After

Denture

Implant crowns