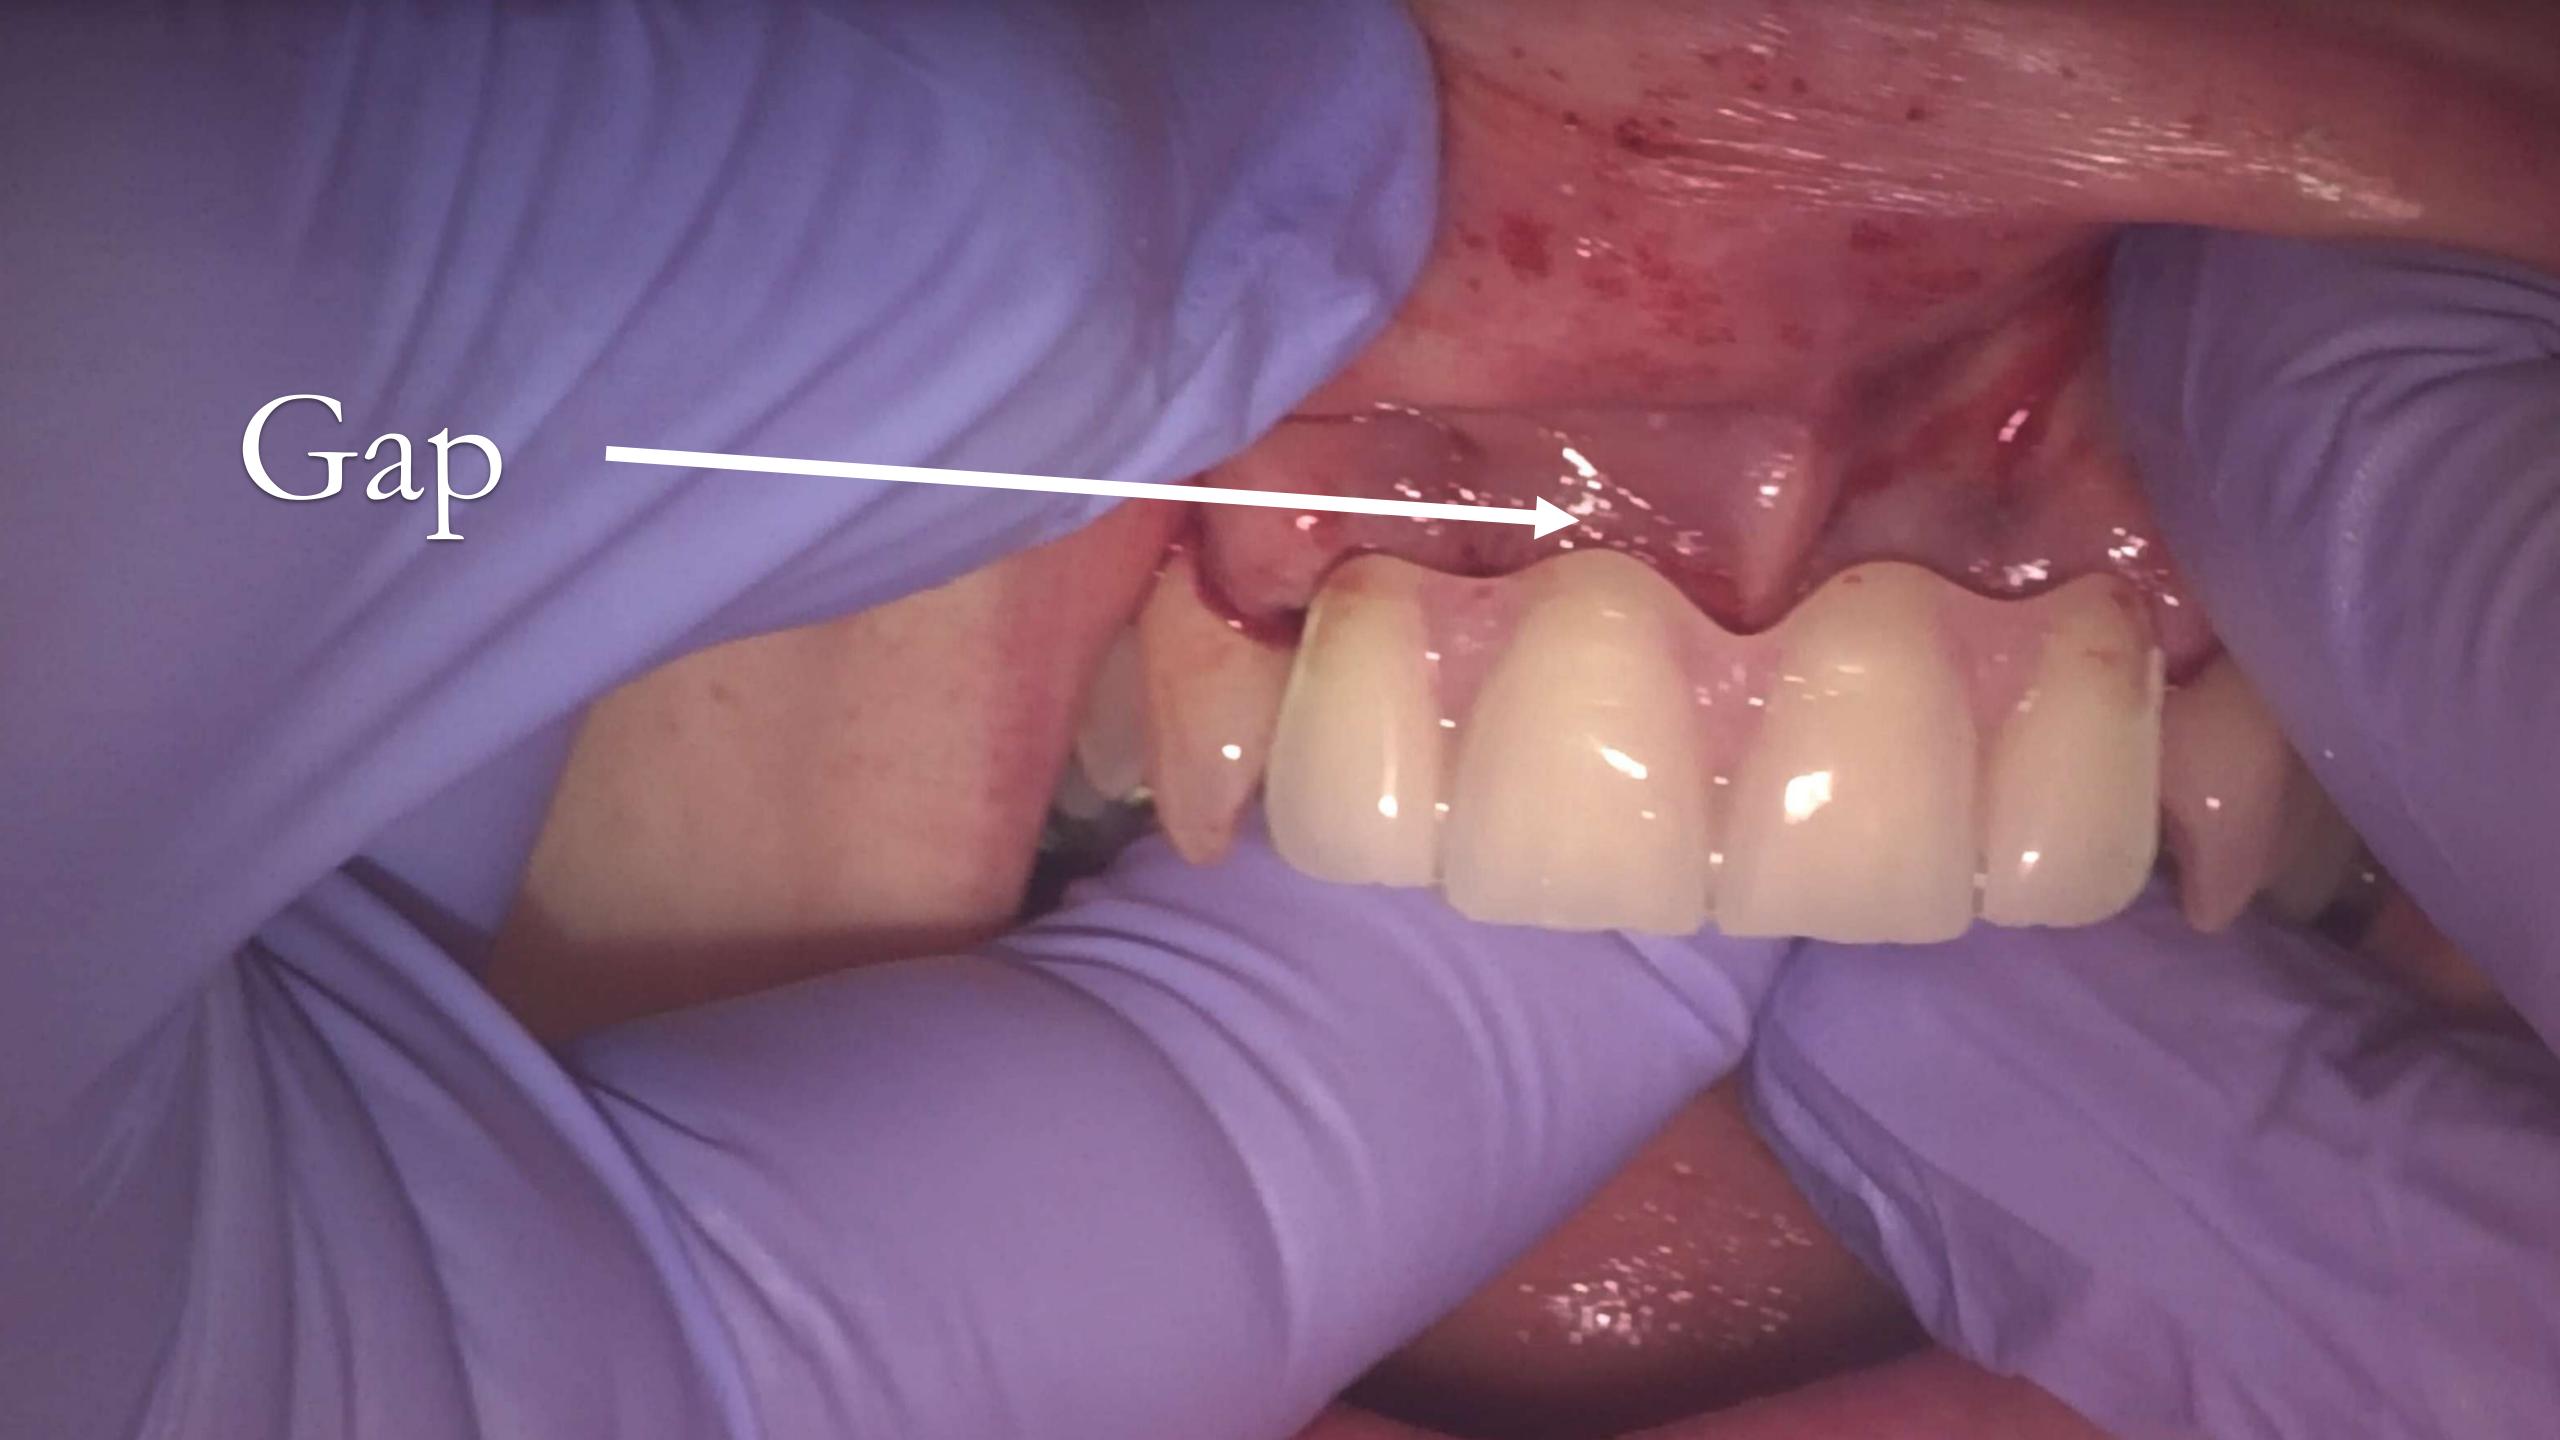

Dentures rarely fit properly

Almost never adjust the collet edge

Lab reline

Lab reline