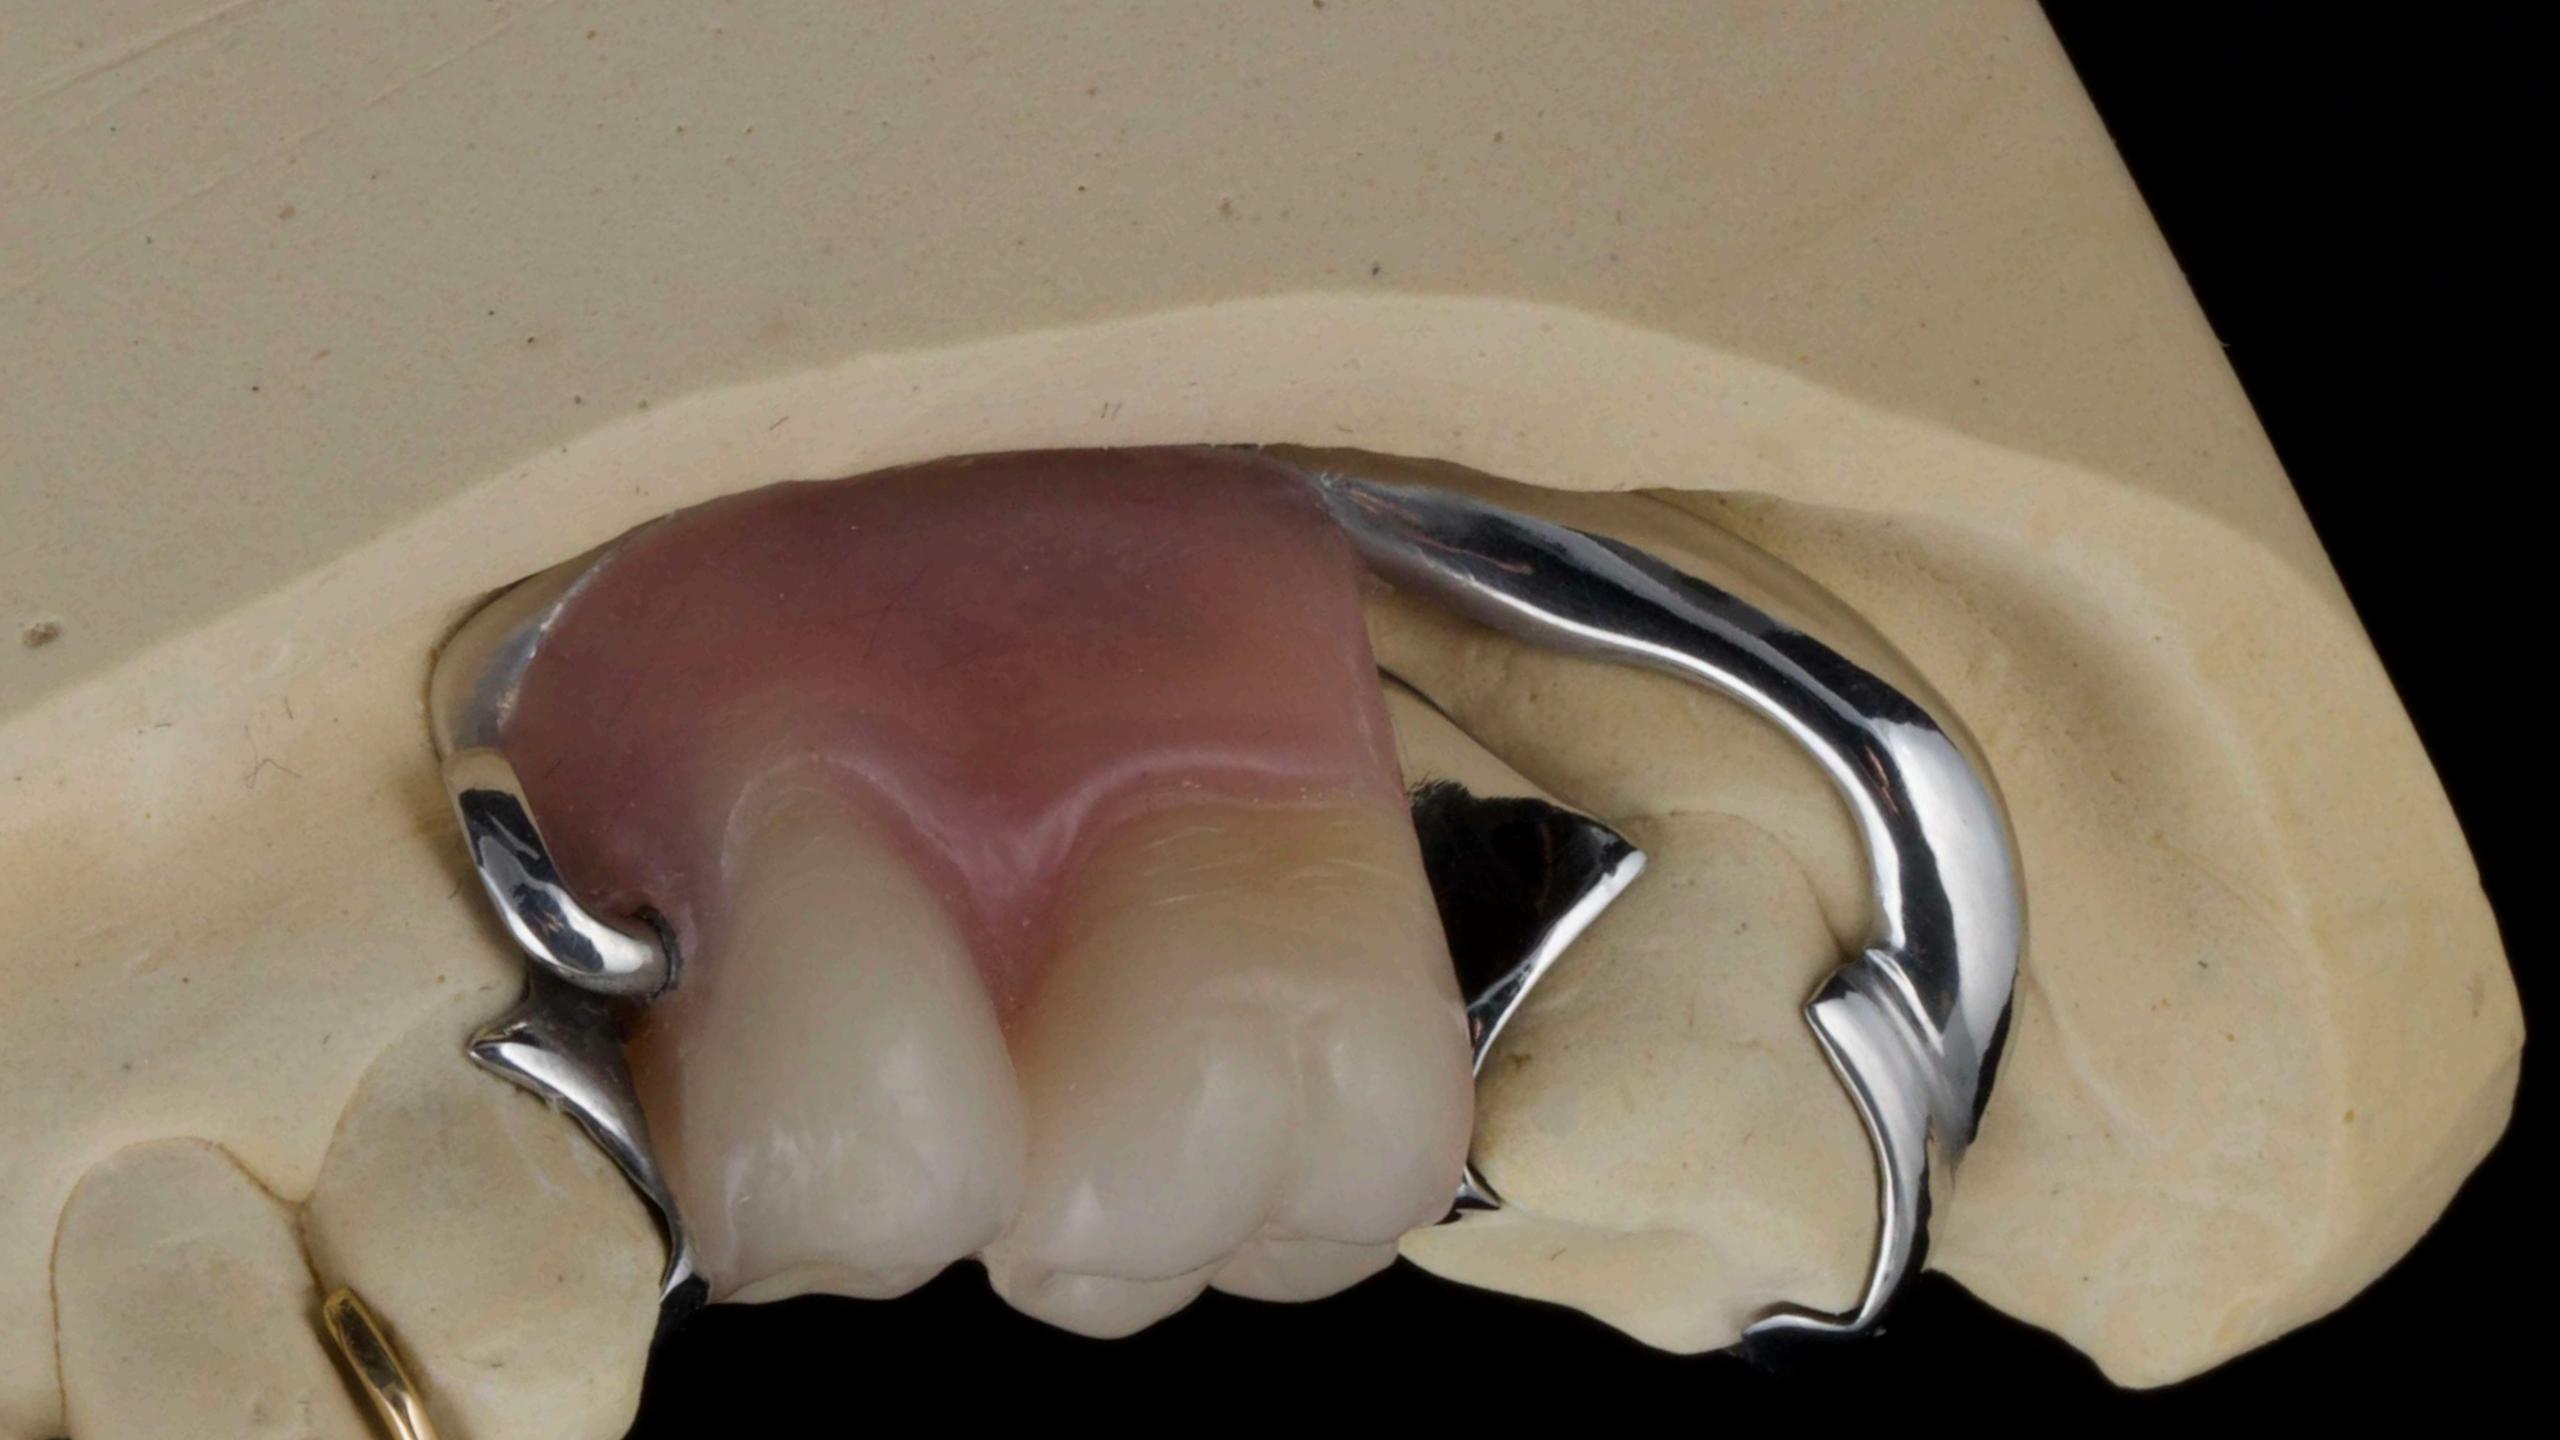

## Finish

Good prognosis

Poor prognosis

Welded tag
attaches
tooth

Definitive dentures fitted 9 months after extractions

Before After

Denture

Implant crowns