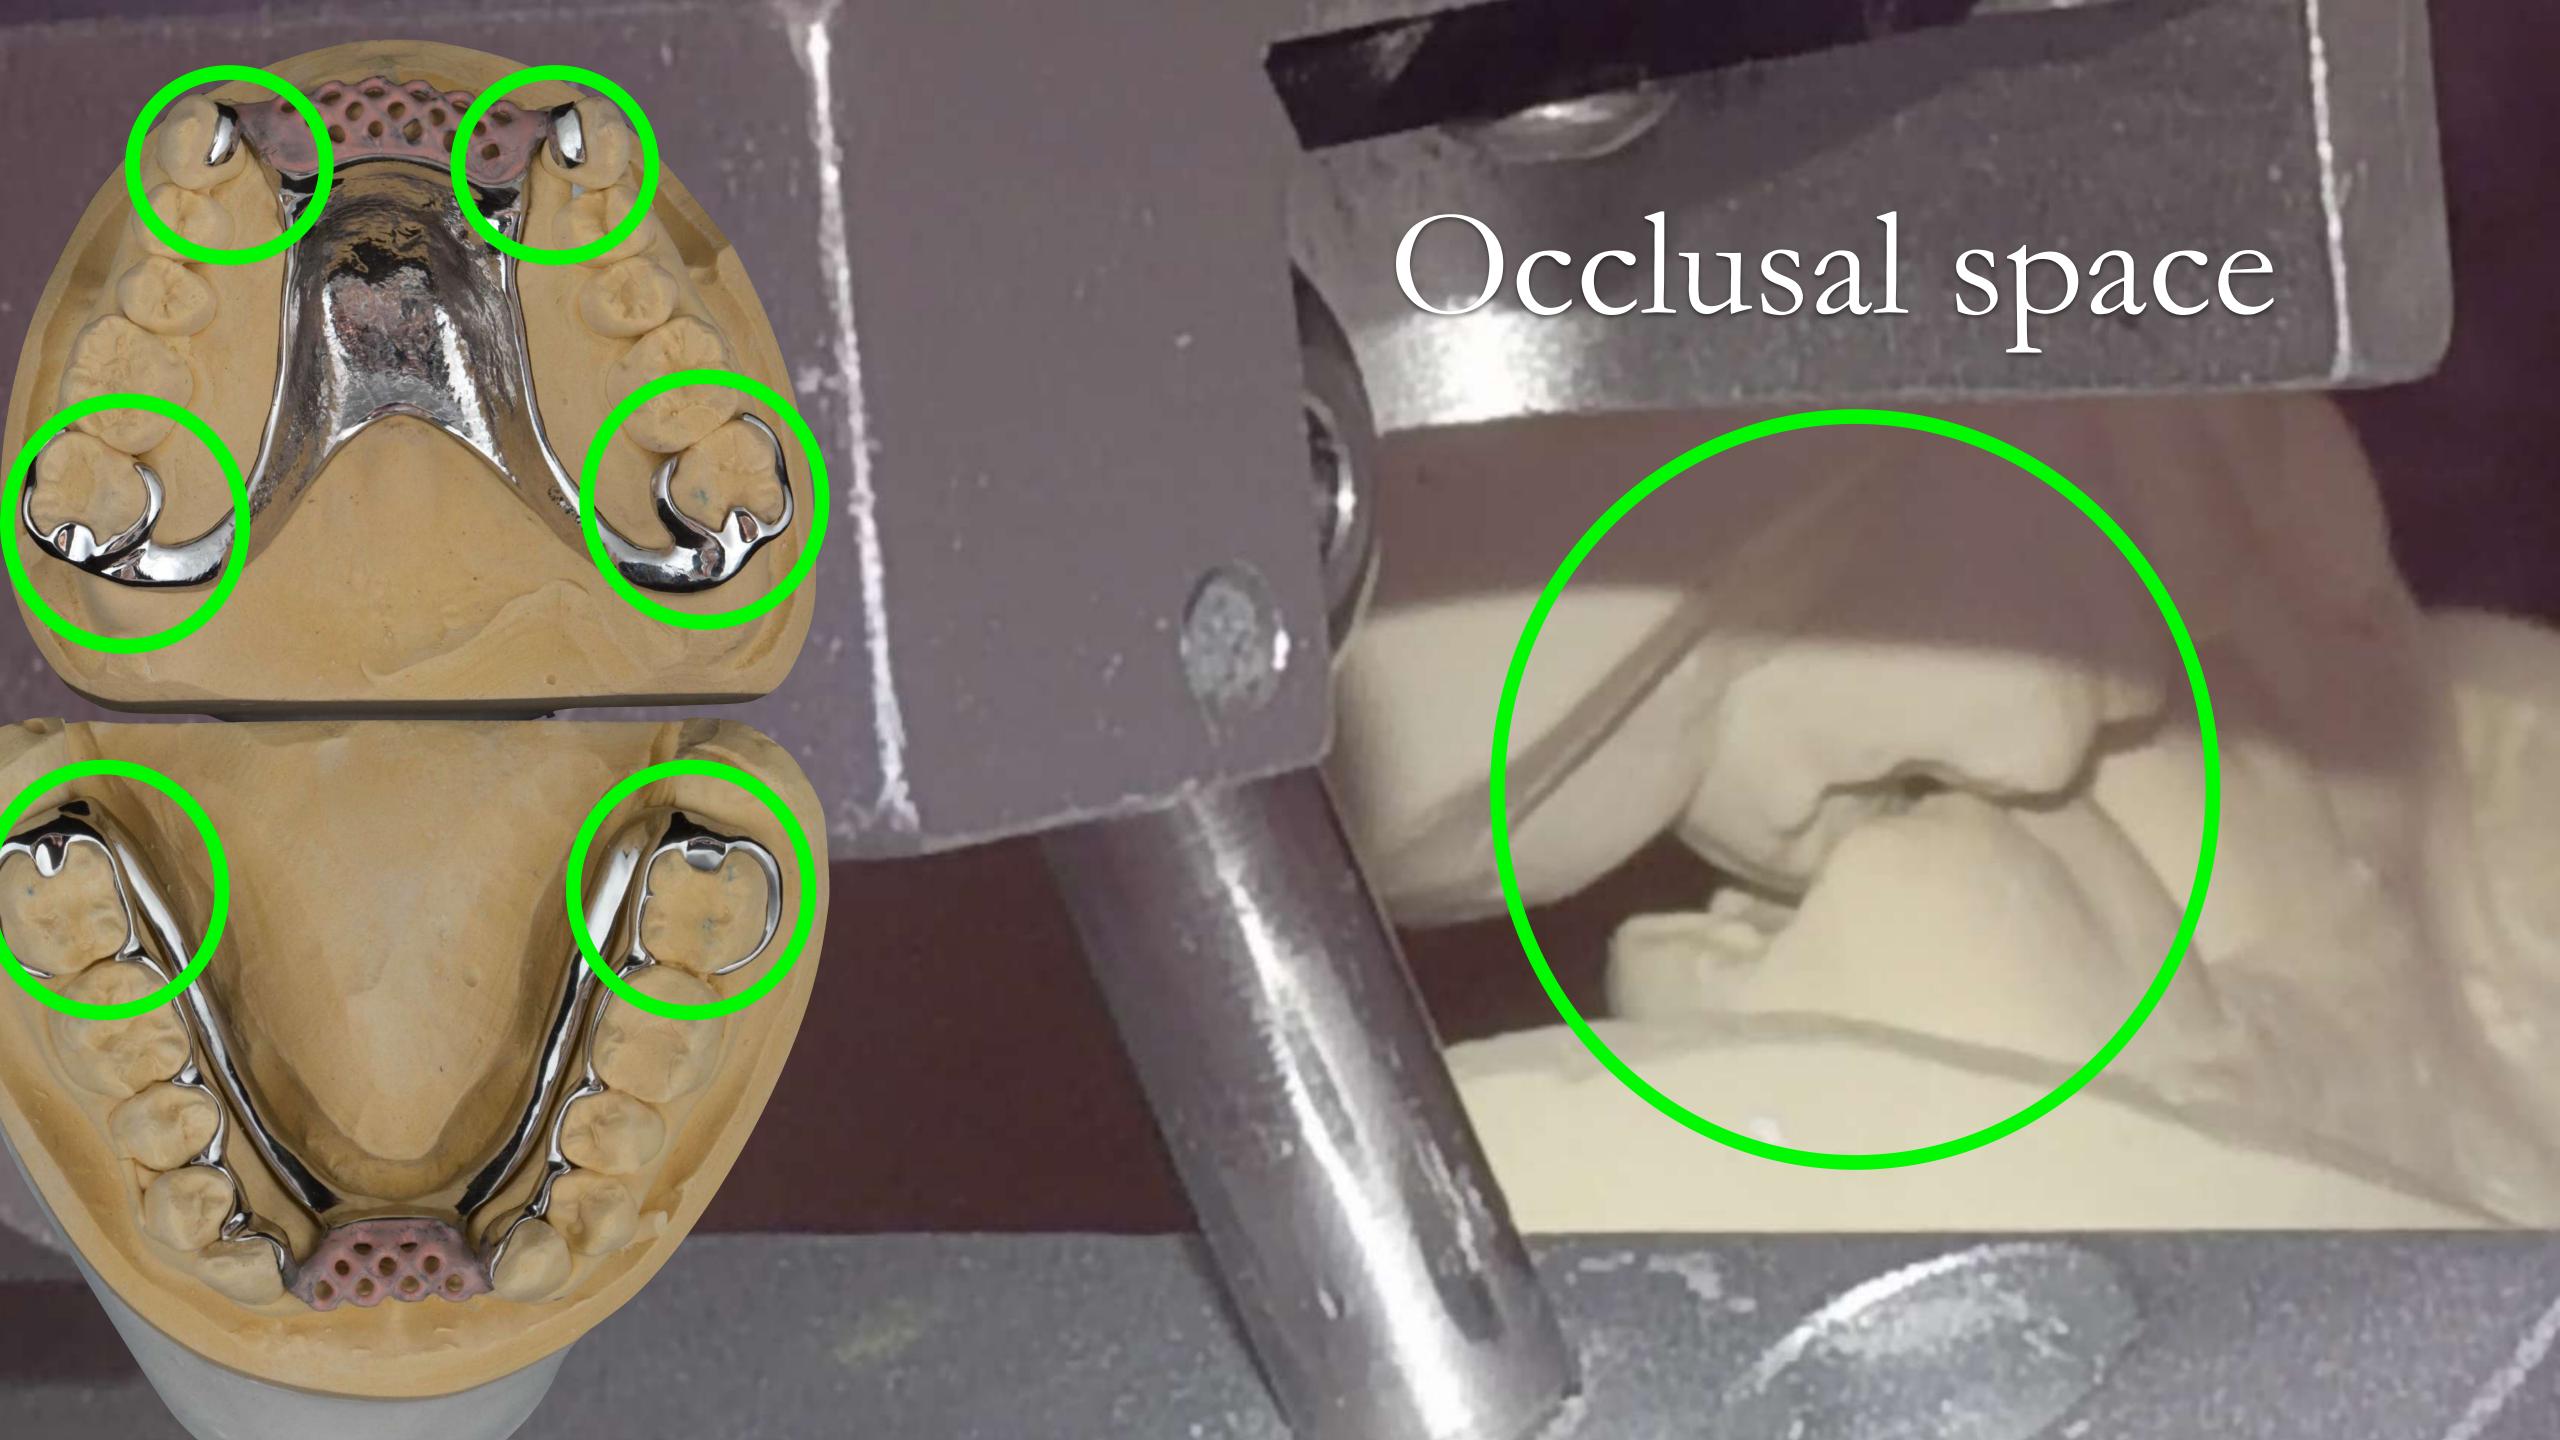

## Promarkers

Scandinavian universal designs for many patterns of tooth loss Scandinavian universal designs for many patterns of tooth loss REMAINING TEETH HAVE GOOD PROGNOSIS REMAINING TEETH HAVE DUBIOUS PROGNOSIS Uppers Uppers finlaysutton.co.uk/r Lowers esources 17 15 14 14

## Lingual guide surfaces

Wobbly
LL4