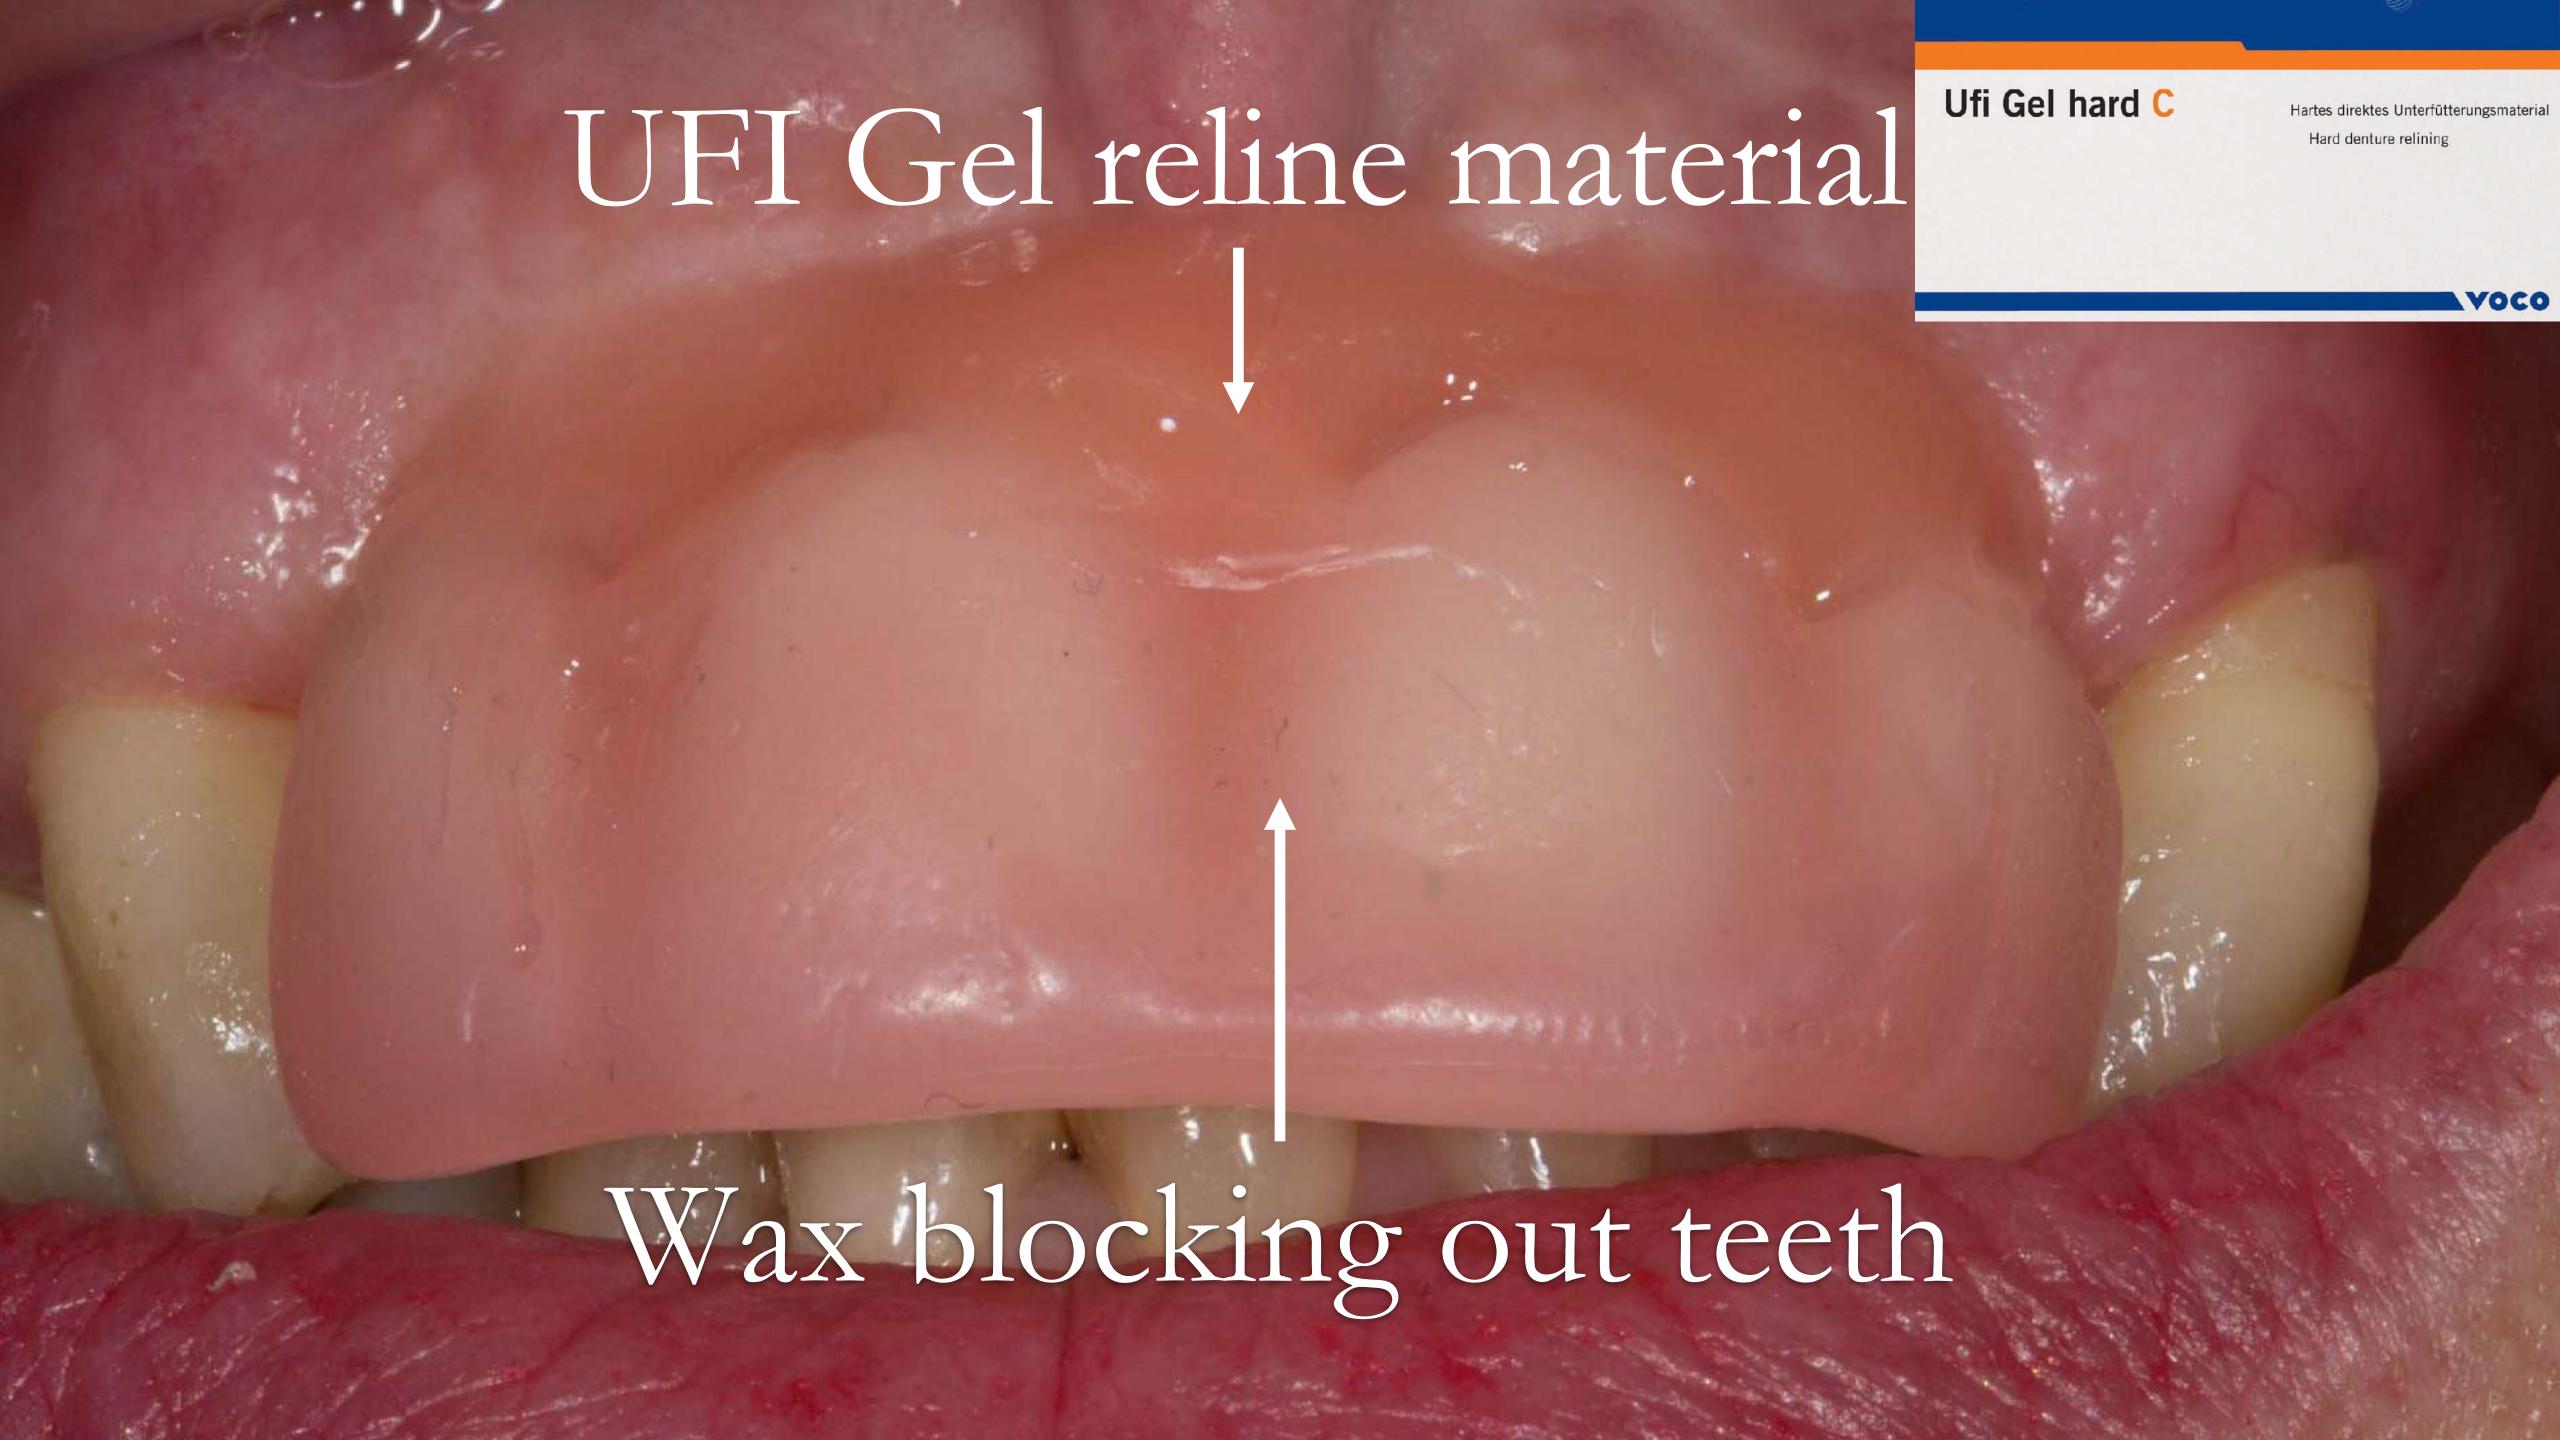

Dentures rarely fit properly

Almost never adjust the collet edge

Lab reline

Lab reline