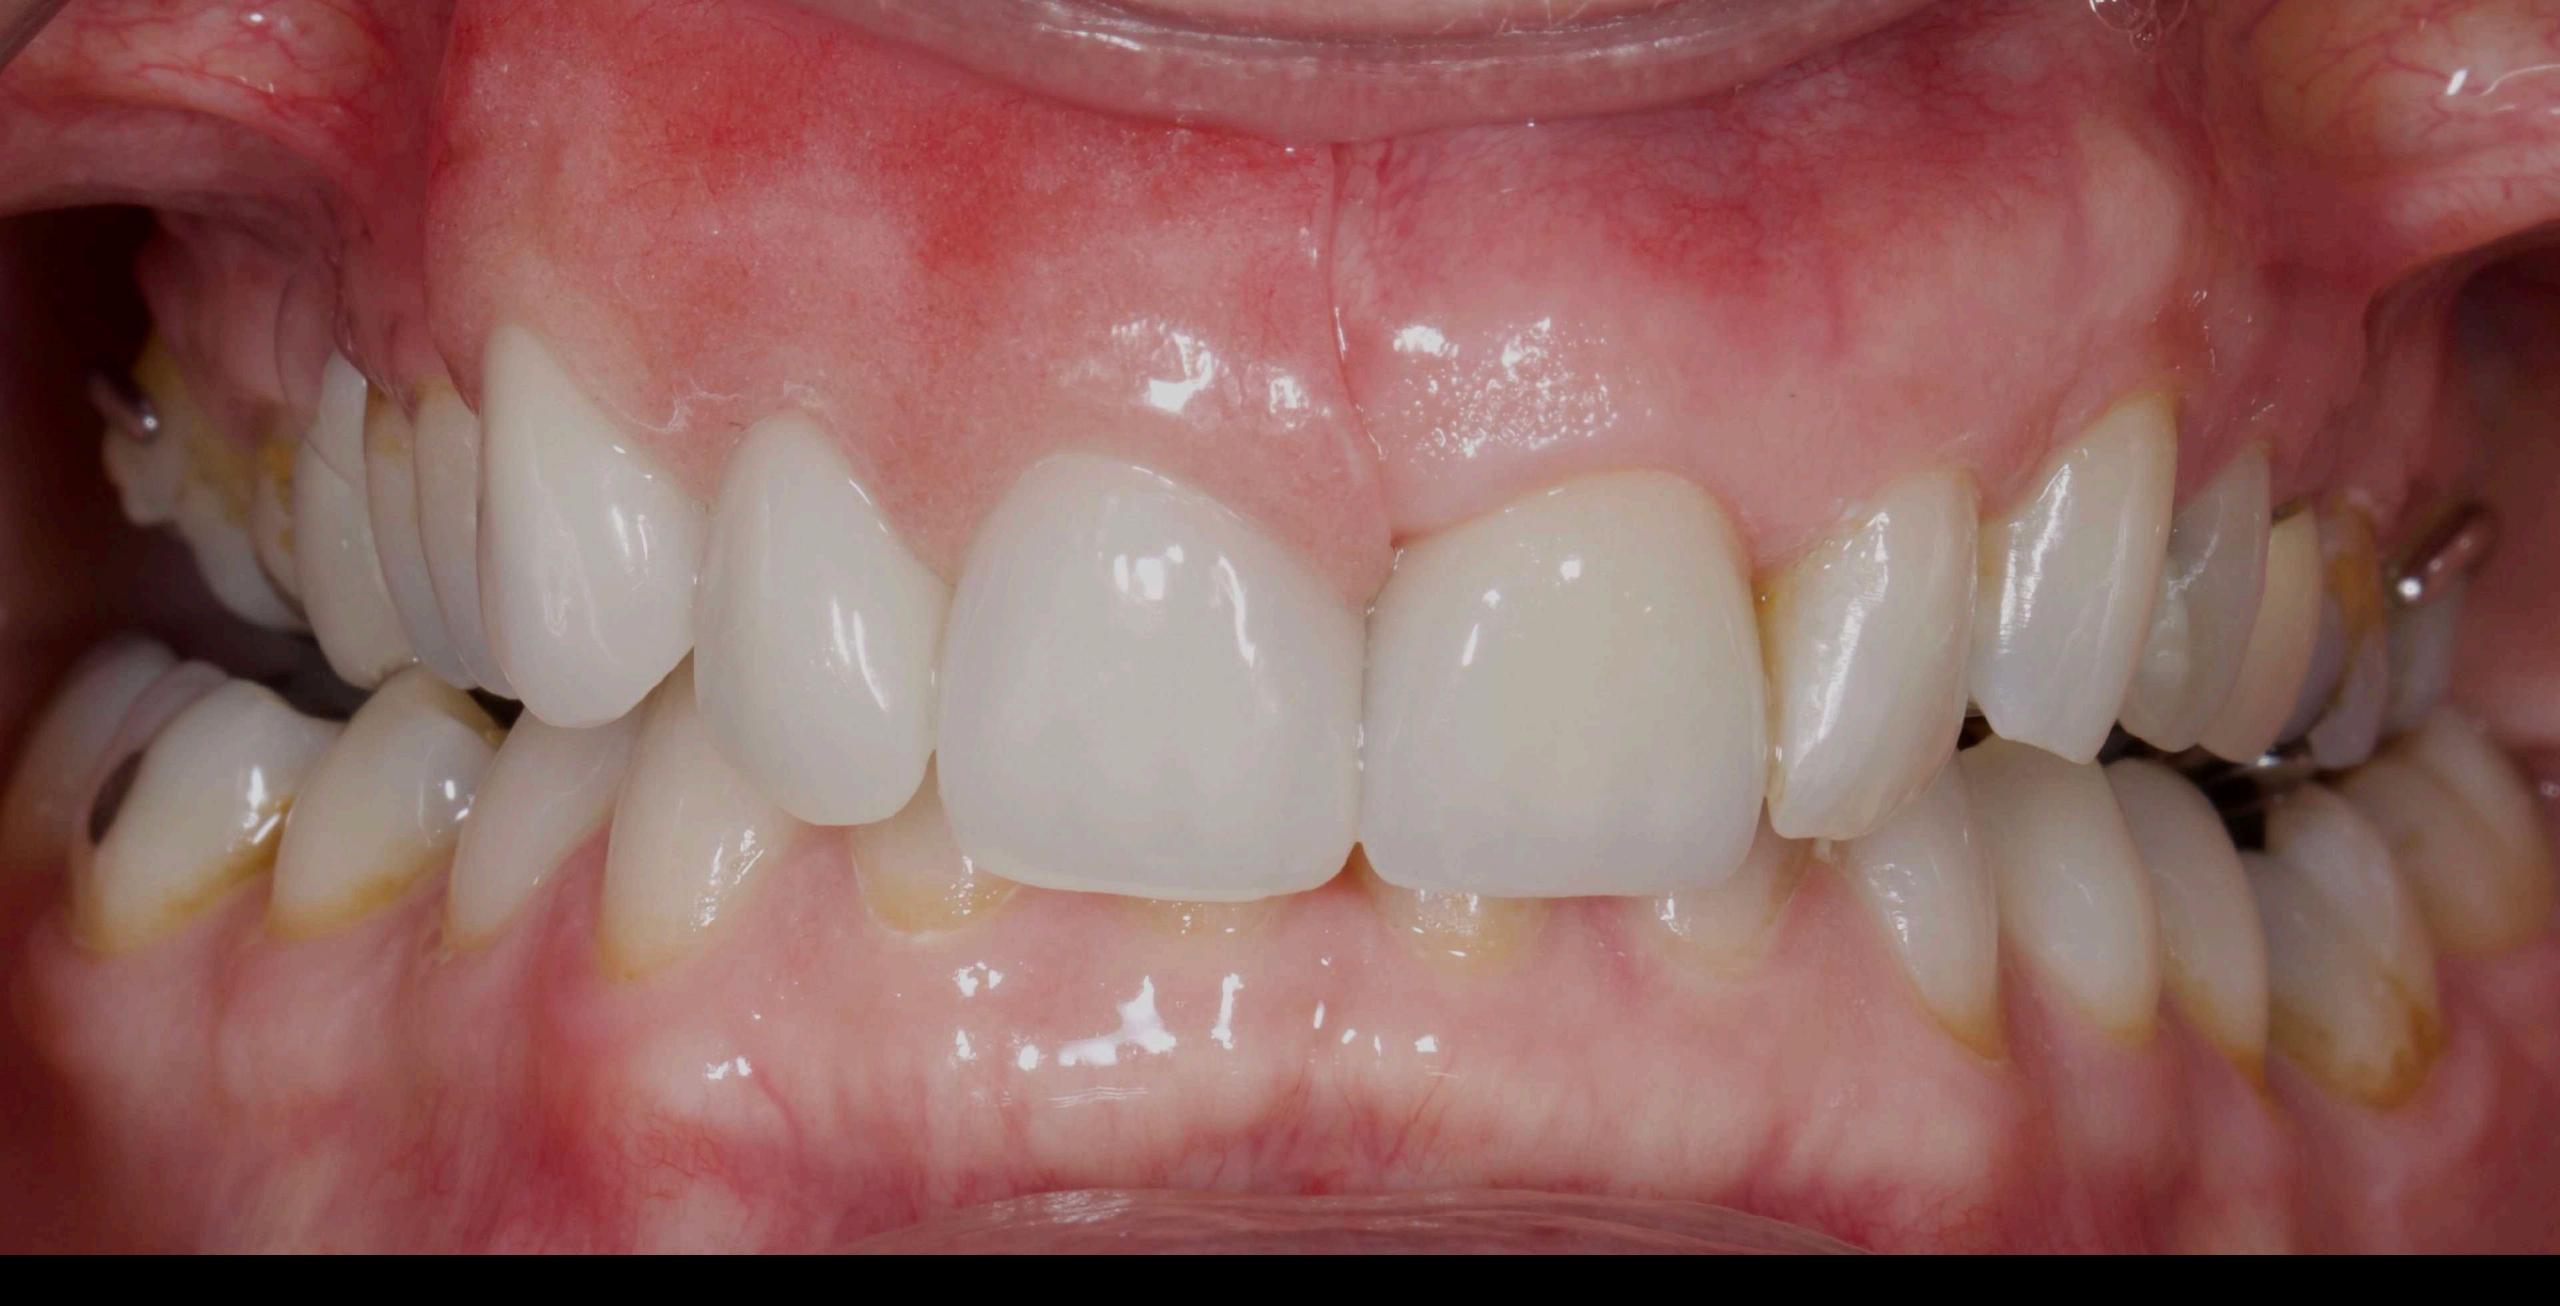

## Finish

Good prognosis

Poor prognosis

Welded tag
attaches
tooth

Definitive dentures fitted 9 months after extractions

Before After

Denture

Implant crowns