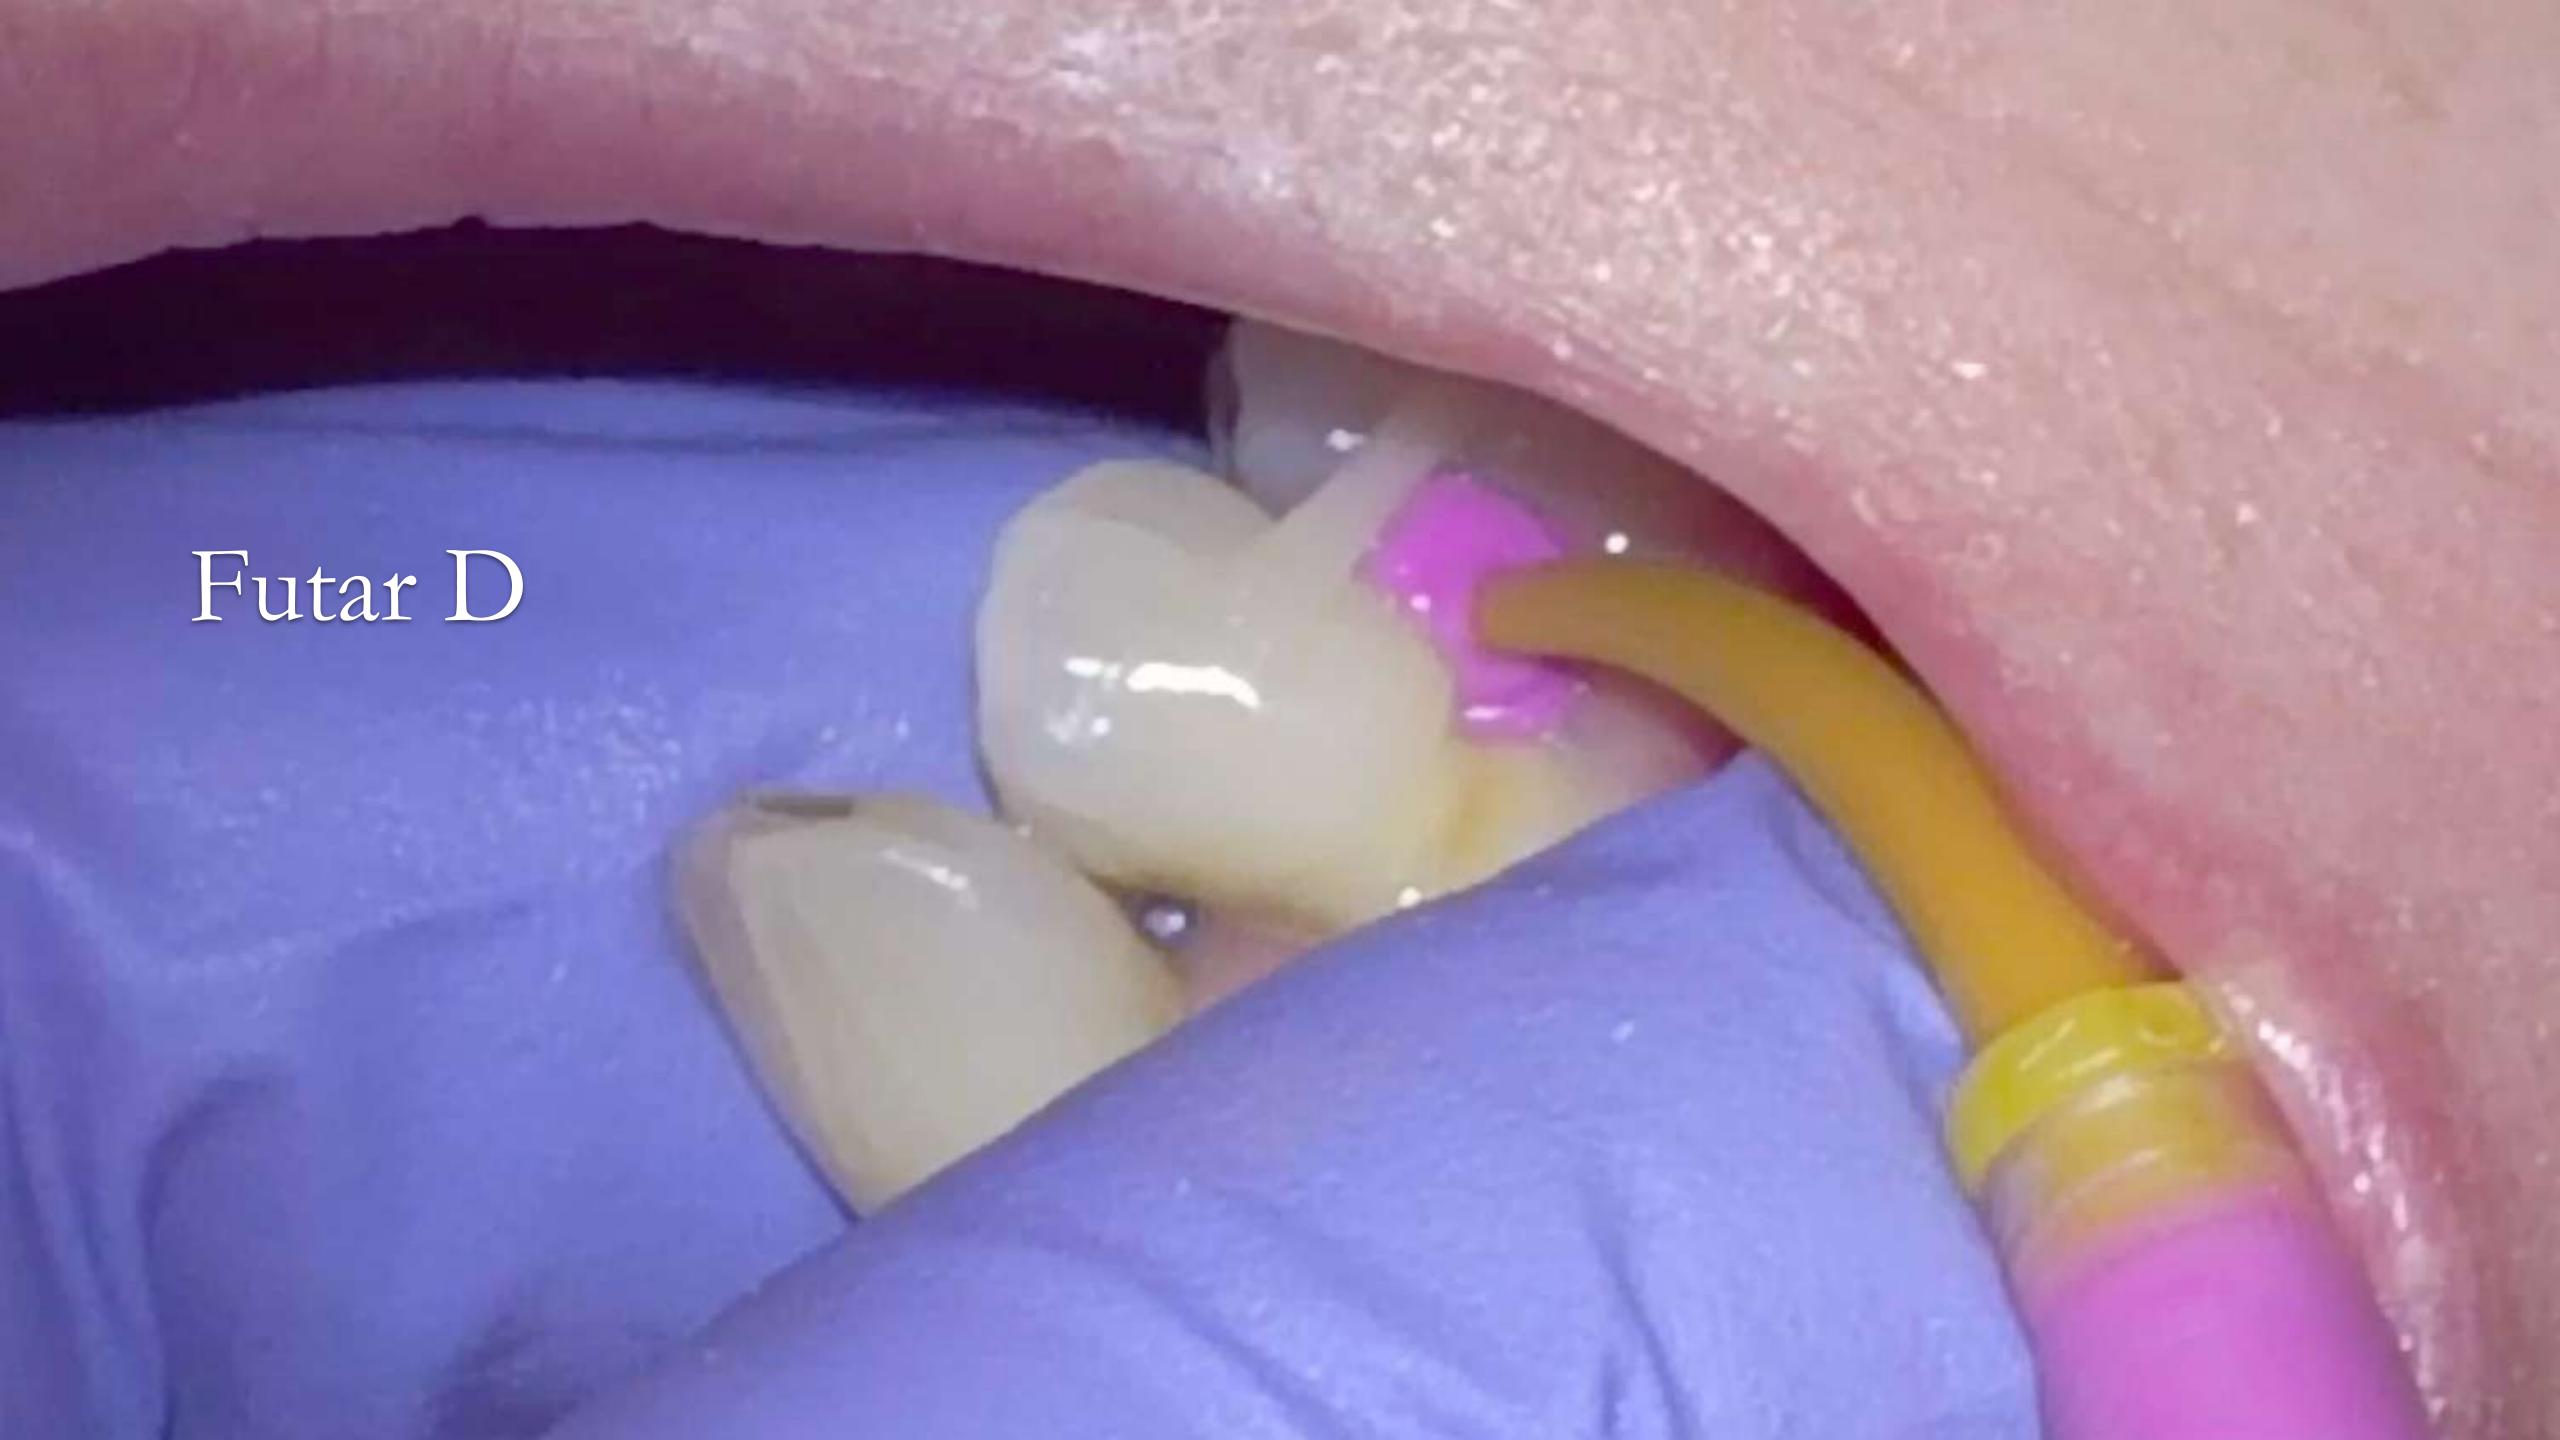

r Dental Hospital













Localised periodontitis stage 4 (very severe) Grade C (rapid progression)







Localised periodontitis stage 4 (very severe) Grade C (rapid progression)































Dentures rarely fit properly



Almost never adjust the collet edge































Lab reline



Lab reline









## Promarkers





Scandinavian universal designs for many patterns of tooth loss Scandinavian universal designs for many patterns of tooth loss REMAINING TEETH HAVE GOOD PROGNOSIS REMAINING TEETH HAVE DUBIOUS PROGNOSIS Uppers Uppers finlaysutton.co.uk/r Lowers esources 17 15 14 14

Scandinavian universal designs for many patterns of tootle REMAINING TEETH HAVE GOOD PROGNOSE















## Lingual guide surfaces















Wobbly
LL4













## Tryin









Metal work by Chris Hesketh Bespoke Chrome





## Finish





Good prognosis

Poor prognosis



Welded tag
attaches
tooth





Definitive dentures fitted 9 months after extractions







Before After



















Denture

Implant crowns





### Old RPD



New RPD





### Arthur



# I only do dentures









## On arrival







1st attempt



2nd attempt





# 3rd attempt

Schottlander Enigmalife teeth





# John Riach My Clinical Psychologist



#### Mindfulness

a practical guide to

## FINDING PEACE IN A FRANTIC WORLD

'If you want to free yourself from anxiety and stress, then read this book' RUBY WAX

The life-changing bestseller

## MARK WILLIAMS and DANNY PENMAN

Foreword by Jon Kabat-Zinn



The Besford Study Club

# Back to basics