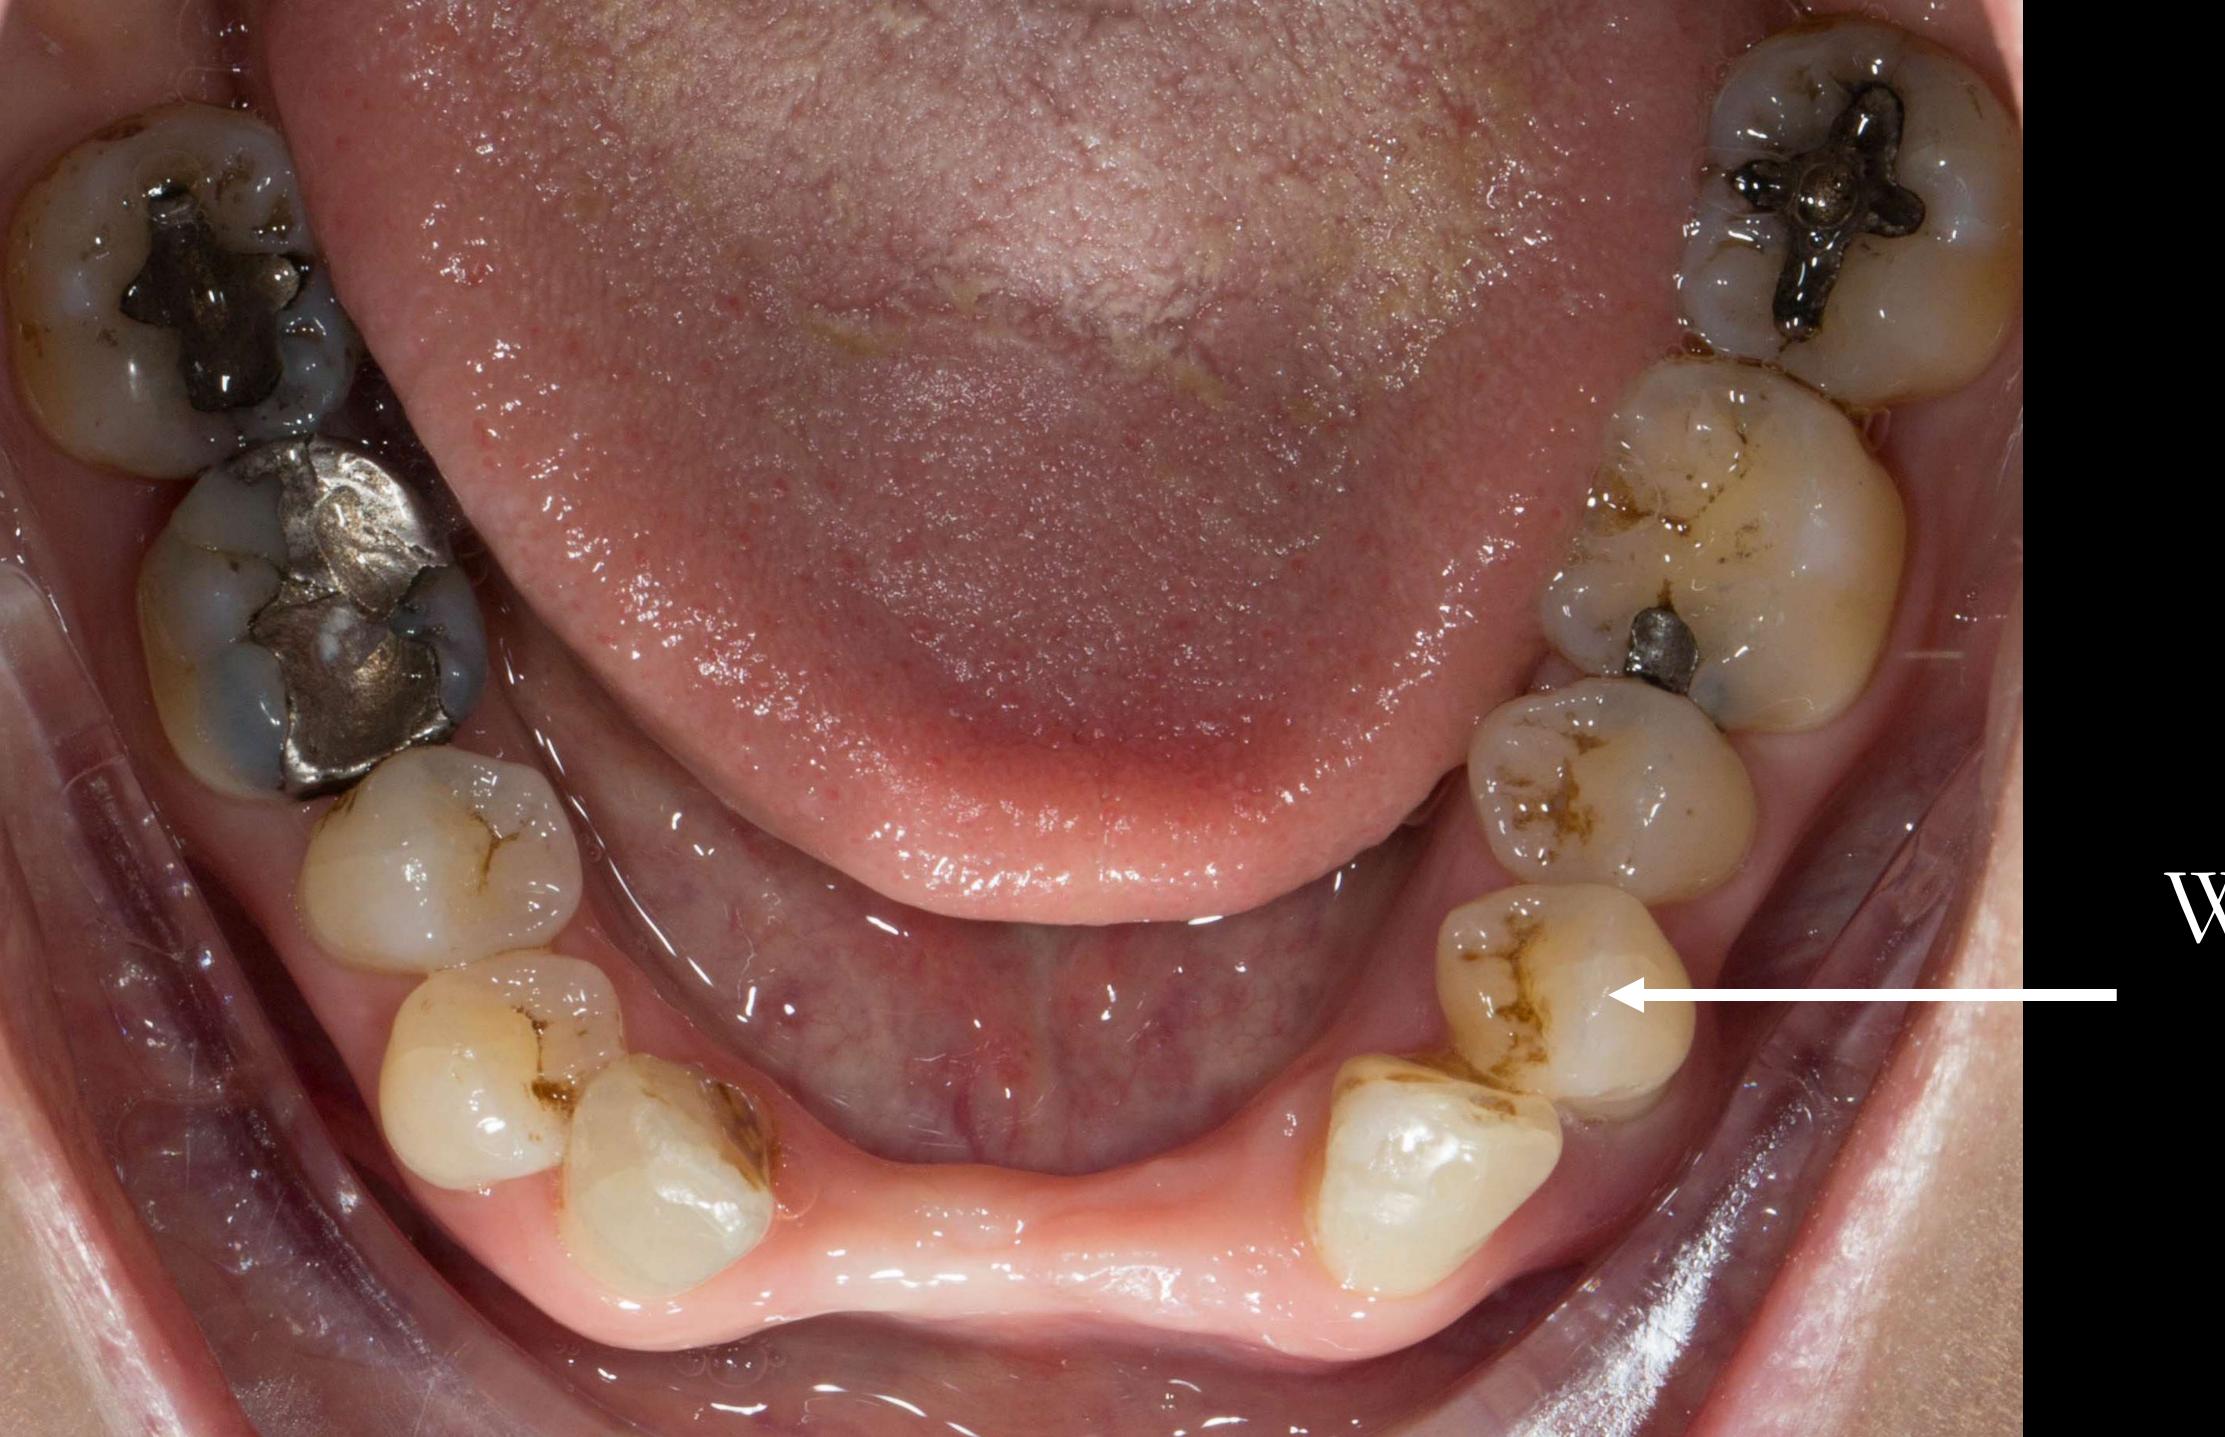

hnician

Manchester Dental Hospital













Localised periodontitis stage 4 (very severe) Grade C (rapid progression)







Localised periodontitis stage 4 (very severe) Grade C (rapid progression)































Dentures rarely fit properly



Almost never adjust the collet edge































Lab reline



Lab reline









## Promarkers





Scandinavian universal designs for many patterns of tooth loss Scandinavian universal designs for many patterns of tooth loss REMAINING TEETH HAVE GOOD PROGNOSIS REMAINING TEETH HAVE DUBIOUS PROGNOSIS Uppers Uppers finlaysutton.co.uk/r Lowers esources 17 15 14 14

Scandinavian universal designs for many patterns of tootle REMAINING TEETH HAVE GOOD PROGNOSE















## Lingual guide surfaces















Wobbly
LL4













## Tryin









Metal work by Chris Hesketh Bespoke Chrome





## Finish





Good prognosis

Poor prognosis



Welded tag
attaches
tooth





Definitive dentures fitted 9 months after extractions







Before After



















Denture

Implant crowns





### Old RPD



New RPD





### Arthur



# I only do dentures









## On arrival







1st attempt



2nd attempt





# 3rd attempt

Schottlander Enigmalife teeth





# John Riach My Clinical Psychologist



#### Mindfulness

a practical guide to

## FINDING PEACE IN A FRANTIC WORLD

'If you want to free yourself from anxiety and stress, then read this book' RUBY WAX

The life-changing bestseller

## MARK WILLIAMS and DANNY PENMAN

Foreword by Jon Kabat-Zinn



The Besford Study Club

# Back t