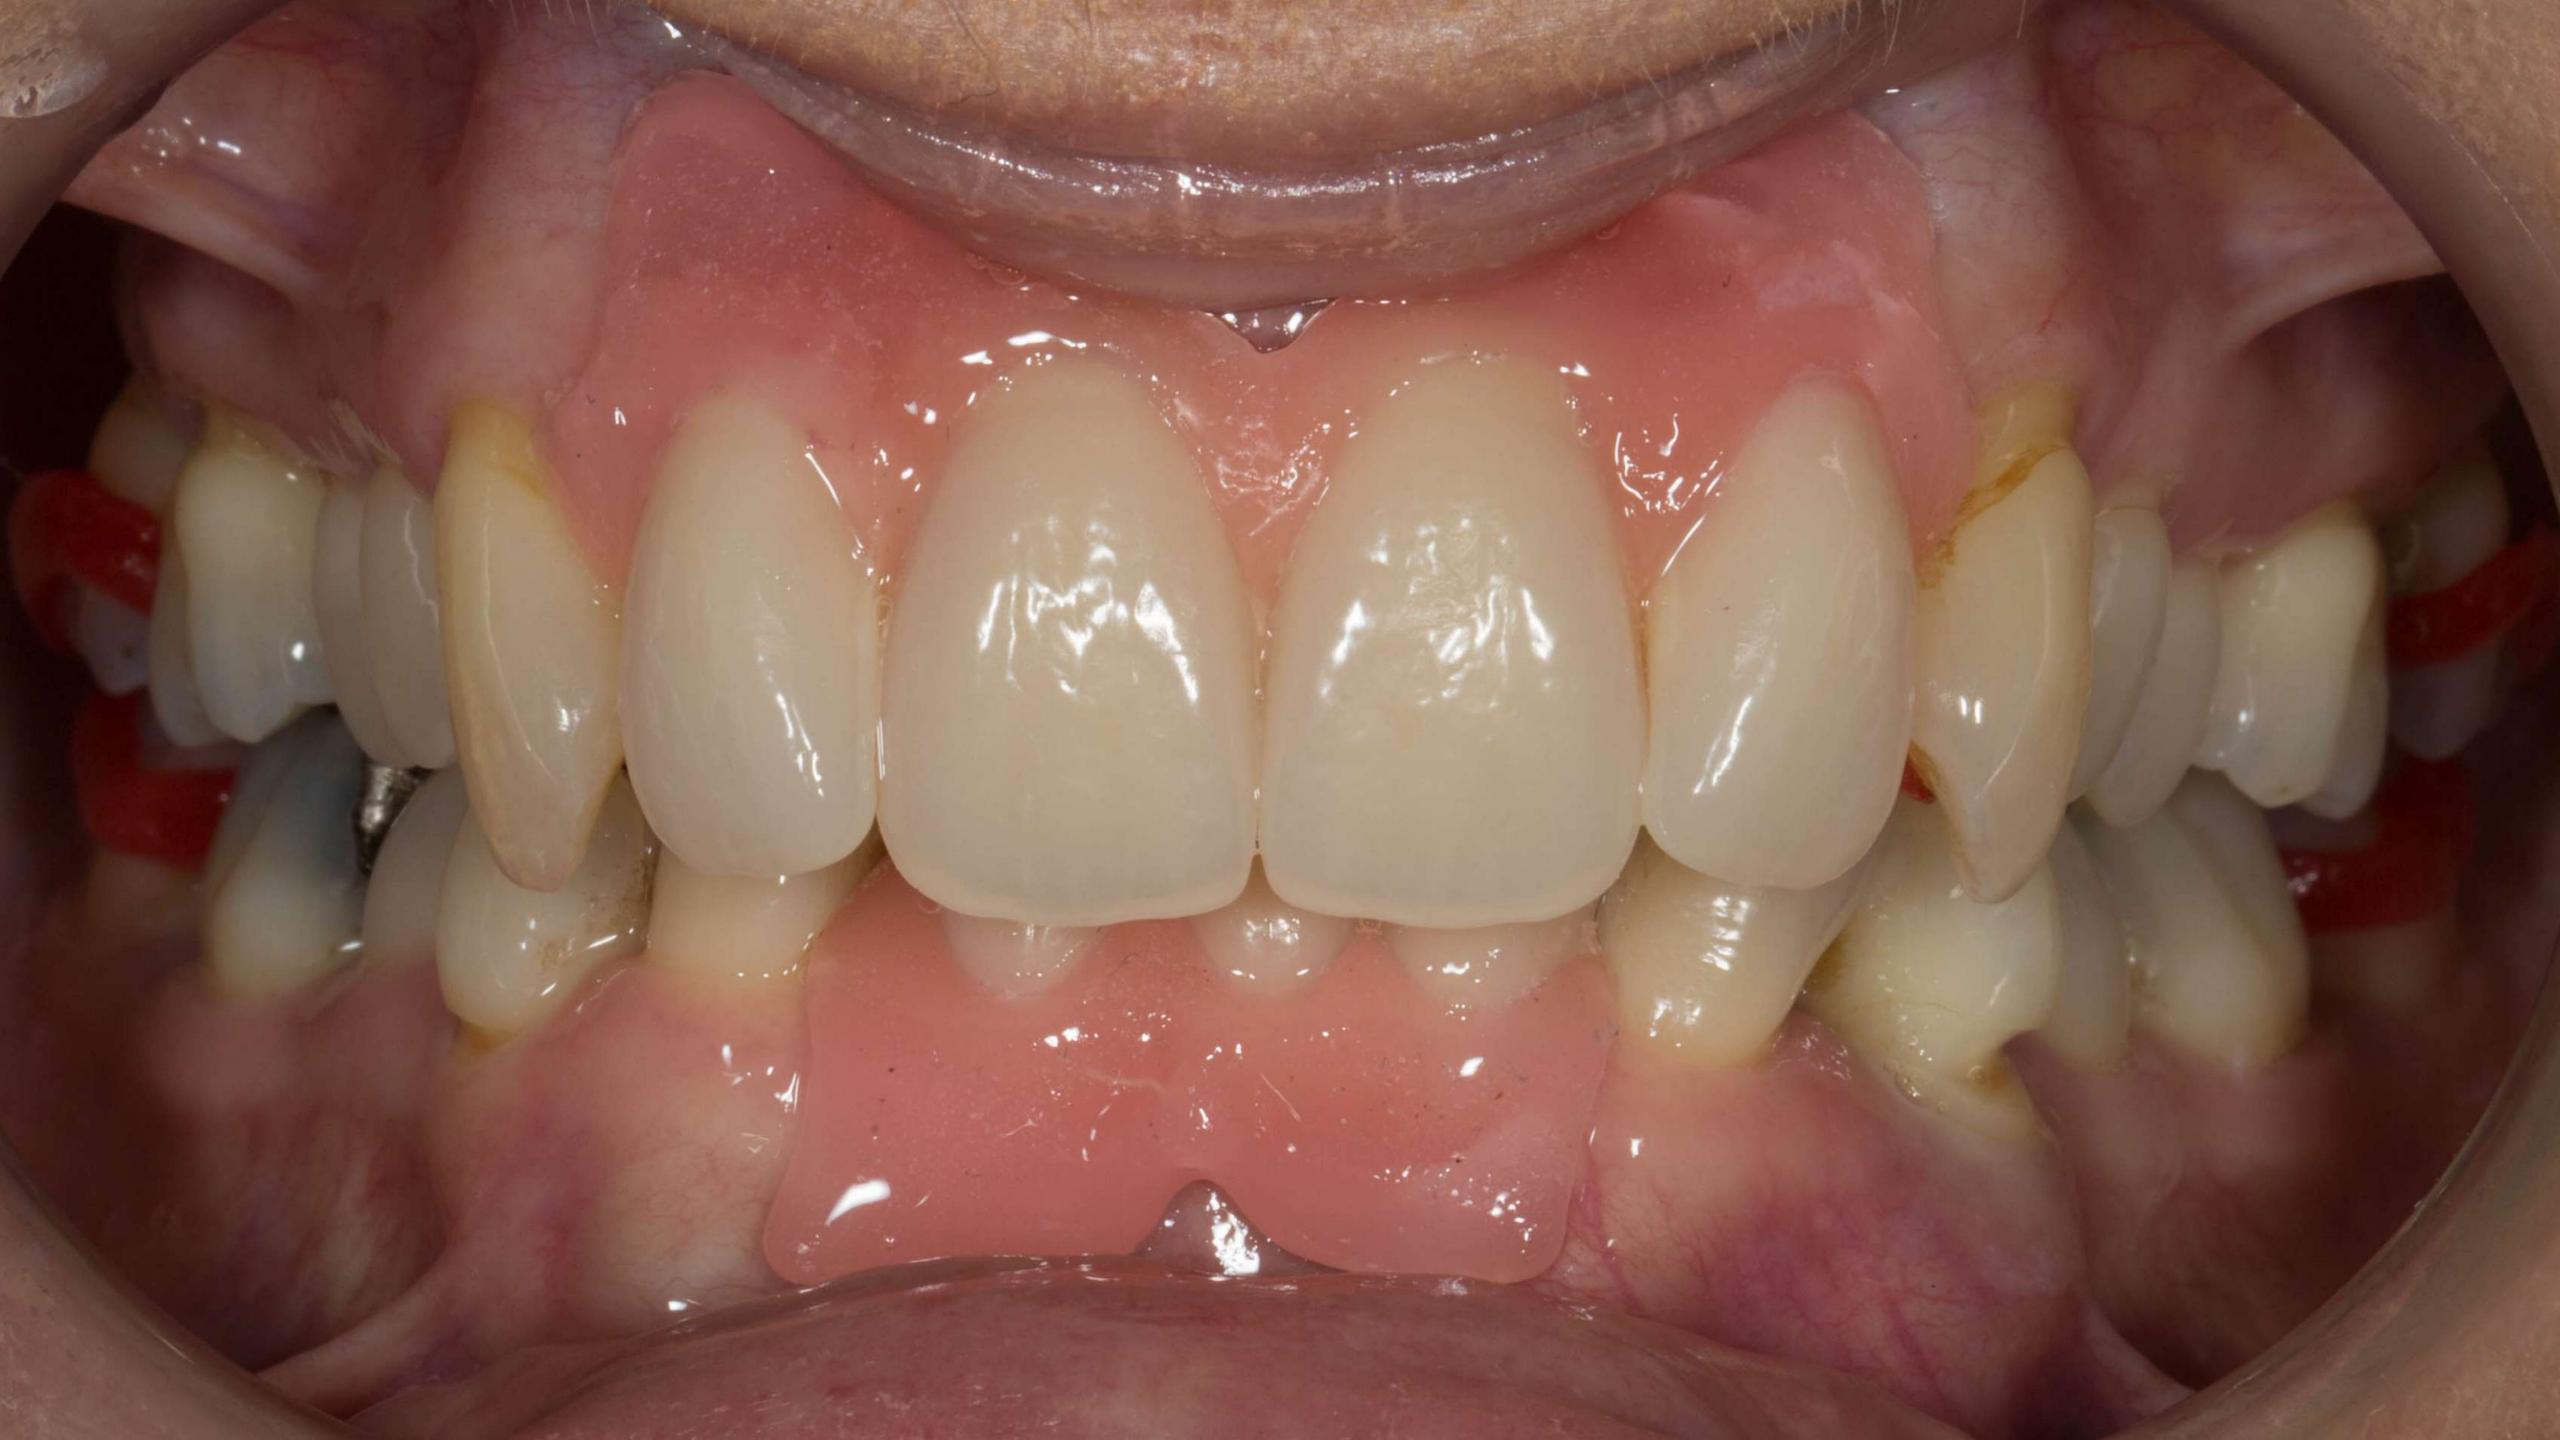

## Finish

Good prognosis

Poor prognosis

Welded tag
attaches
tooth

Definitive dentures fitted 9 months after extractions

Before After

Denture

Implant crowns